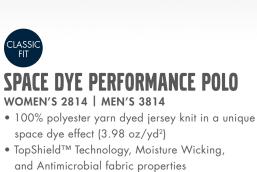

 Contemporary styling with self-fabric collar and fitted styling for Women's version

WOMEN'S XS-3XL | MEN'S S-5XL

**SUGGESTED RETAIL: \$30.00** 

MEN'S 3915

• 100% polyester interlock for solid color polo (4.42 oz/yd², White color is 5.31 oz/yd²)

 $\bullet$  Striped color polo is 100% polyester jersey knit (4.42 oz/yd²)

 TopShield<sup>™</sup> Technology, Moisture Wicking, and Antimicrobial fabric properties

 Solid color polo features Ultraviolet Protection Factor of 50+ (blocking up to 98% of UV radiation) while striped colors feature Ultraviolet Protection Factor of 20+ (blocking up to 95% of UV radiation)

• Three-button placket with double needle cover stitch for durability

• Solid colors have contrast grey stitching

MEN'S S-5XL

SUGGESTED RETAIL: \$30.00