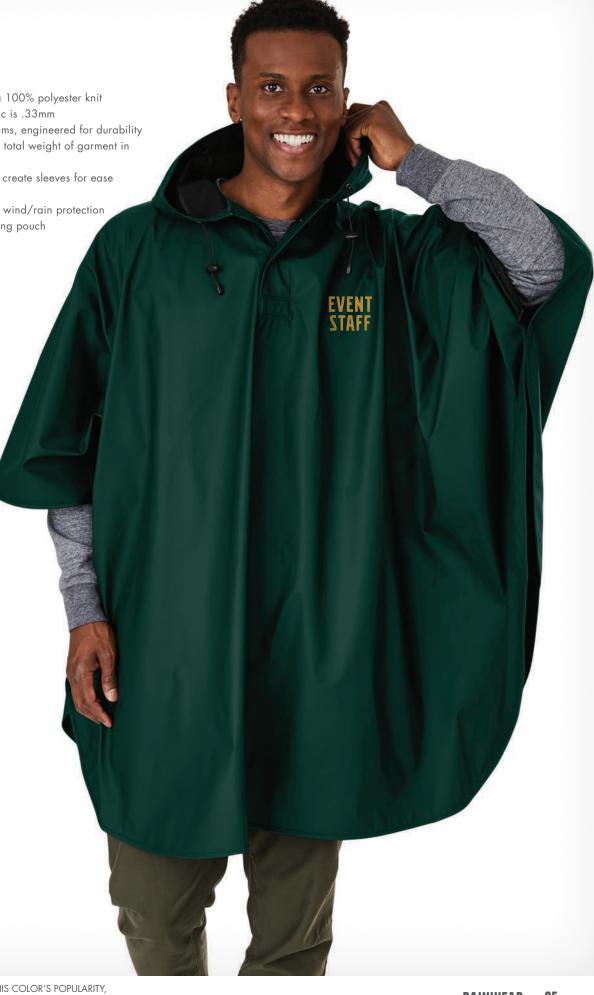

WOMEN'S XS-3XL | MEN'S S-3XL

**SUGGESTED RETAIL: \$85.50** 

**ADULT 9709** 

• 100% polyurethane bonded to a 100% polyester knit (4.57 oz/yd²), thickness of fabric is .33mm

• Waterproof with heat sealed seams, engineered for durability

• Great for travel or backpacking, total weight of garment in its own pouch is 1.11 lbs

• Side snap closure under arms to create sleeves for ease of movement

• Hood with drawstring for added wind/rain protection

• Comes packed in its own matching pouch

ADULT ONE SIZE FITS MOST\* (\*52" X 80")

**SUGGESTED RETAIL: \$34.00** 