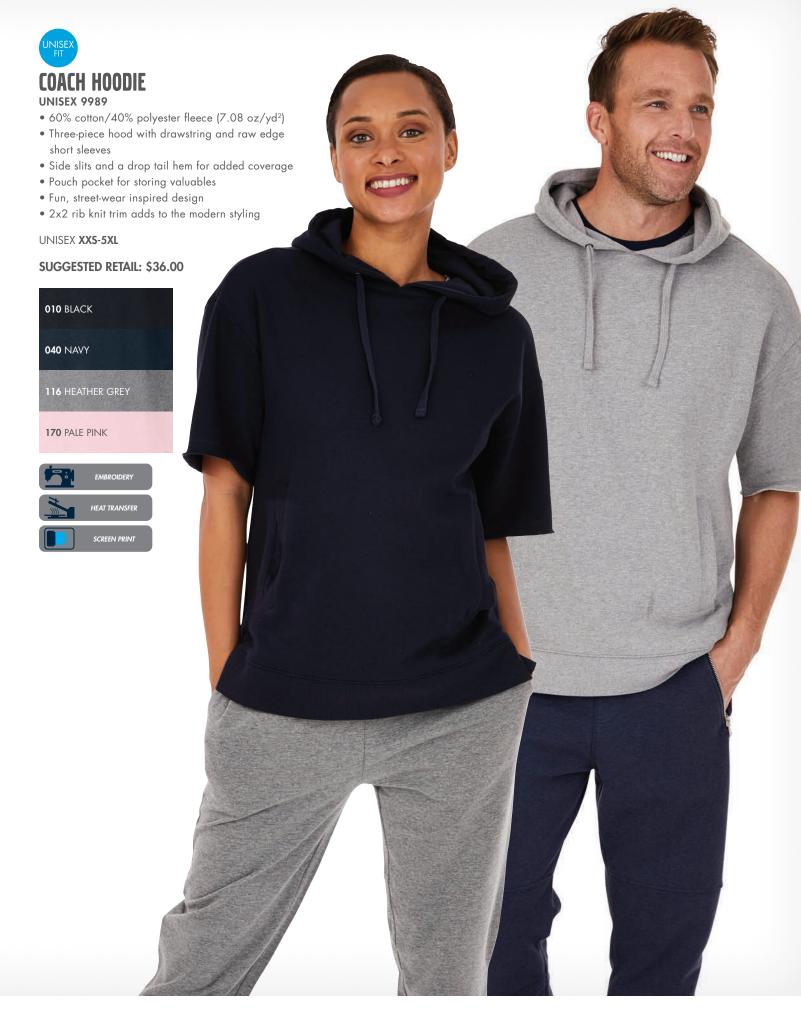

## **HOMETOWN HOODIE**

#### **WOMEN'S 5888**

- 60% cotton/40% polyester sweatshirt fabric blend (7.08 oz/yd²)
- Cross-front neckline, jersey-lined hood with drawstring
- 2x2 Rib knit trim at cuffs and hem
- Raglan sleeves for easy range of motion, plus all over double needle stitch for durability
- Features drop tail hem and ribbed side panels for a flattering fit

WOMEN'S XXS-3XL

**SUGGESTED RETAIL: \$40.00** 