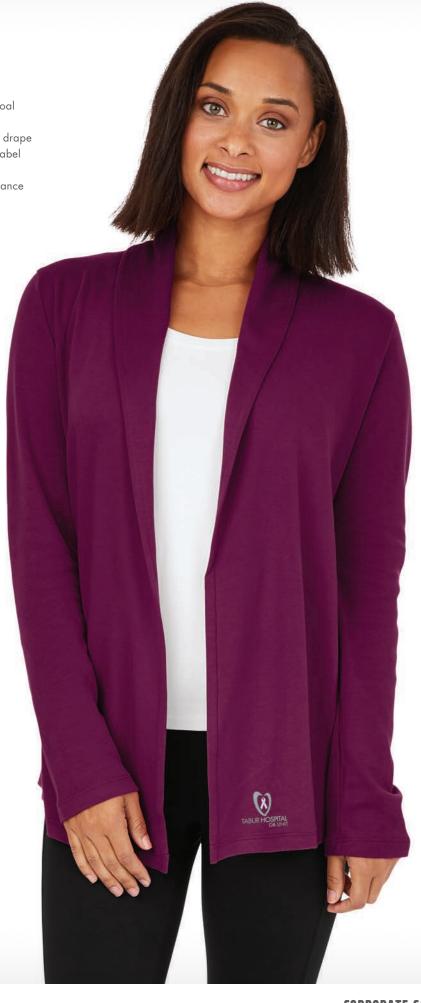

#### **WOMEN'S 5555**

- 100% super soft Supima<sup>™</sup> cotton (Dark Charcoal Heather is 100% cotton) (5.60 oz/yd²)
- Exceptionally soft and luxurious hand feel and drape
- Shawl style collar and heat-sealed back neck label for comfort
- Asymmetrical front hem for a flattering appearance
- Overall length extends to mid-hip

WOMEN'S XS-3XL

**SUGGESTED RETAIL: \$38.50** 