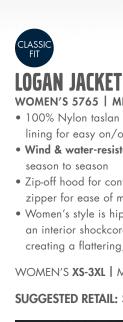

WOMEN'S XS-3XL | MEN'S S-3XL

**SUGGESTED RETAIL: \$48.00** 

WOMEN'S 5765 | MEN'S 9965

• 100% Nylon taslan shell with 100% nylon lining for easy on/off (4.87 oz/yd²)

• Wind & water-resistant for protection from season to season

• Zip-off hood for convenience and 2-way zipper for ease of mobility

• Women's style is hip length and features an interior shockcord drawstring at waist creating a flattering, feminine fit

WOMEN'S XS-3XL | MEN'S S-3XL

**SUGGESTED RETAIL: \$75.50** 