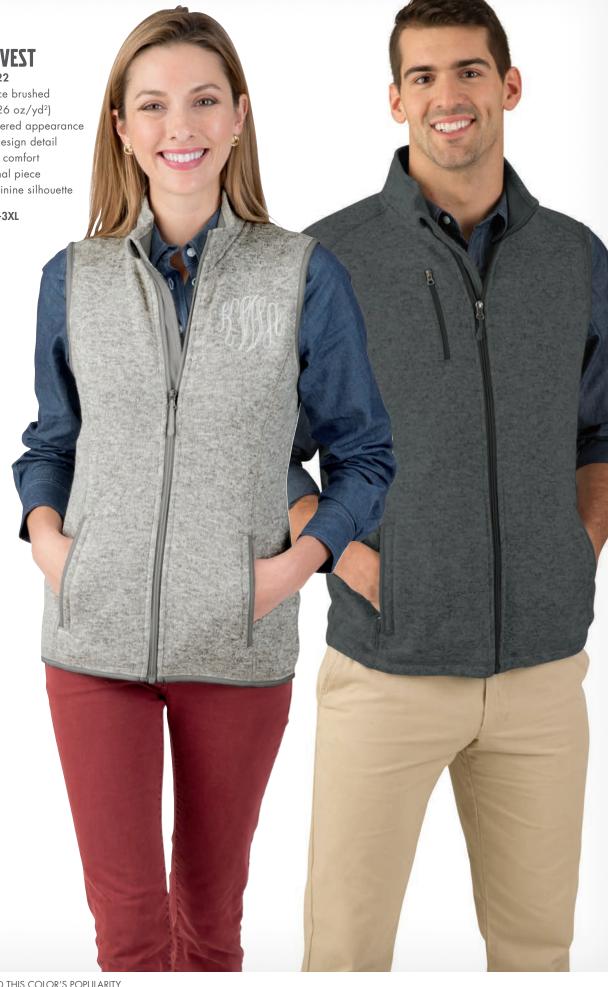

## **BRISTOL UTILITY VEST**

#### **WOMEN'S 5038**

- 55% cotton/45% polyester (4.28 oz/yd²)
- Features patch pockets with side entry and snap closure on flap to keep your valuables safe
- Drawstring at the waist helps create a flattering, feminine fit
- Removable hood for conveniences
- Drop tail hem with back vent/slit for added coverage

WOMEN'S XS-3XL

**SUGGESTED RETAIL: \$53.00** 