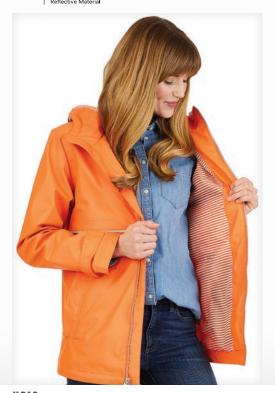

th mesh in body and underarm vents to allow for air-flow circulation

• 2-way zipper for freedom of movement and taffeta nylon sleeve lining

• 3M™ Reflective trims across front & back provide high visibility

• Covered front zippered pockets to secure valuables

WOMEN'S XS-3XL

**SUGGESTED RETAIL: \$83.50** 

















# NEW ENGLANDER® RAIN JACKET WITH PRINTED LINING

**WOMEN'S 5996** 

- 100% polyurethane with a fun printed nylon taffeta lining (3.98 oz/yd²)
- Wind & waterproof with heat sealed seams for weather protection
- 2-way zipper for freedom of movement and a full-length wind flap for protection from the elements
- 3M™ Reflective trims across front and back provide visibility
- Features a flattering A-line design

WOMEN'S XS-3XL

**SUGGESTED RETAIL: \$63.00** 



















## NEW ENGLANDER® RAIN JACKET

#### MEN'S 9199

- 100% polyurethane bonded to a woven backing and taffeta nylon in sleeves (3.98 oz/yd²)
- Wind & waterproof with heat sealed seams for weather protection
- Lined with contrast color mesh in body, front yoke, and underarm vents to allow for airflow circulation
- 2-way zipper for freedom of movement and full length wind flap for protection from the elements
- Front vented capes and contrast-colored stripe accent on front and back
- 3M<sup>™</sup> Reflective stripe across back provides high visibility (only on Black, Red, True Navy, & Grey)

MEN'S XS-5XL

### **SUGGESTED RETAIL: \$60.00**



ALSO IN TODDLER 6099, CHILDRENS' 7099, YOUTH 8099



# **NEW ENGLANDER® RAIN PANT**

## MEN'S 9198

- 100% polyurethane (3.98 oz/yd²)
- Wind & waterp