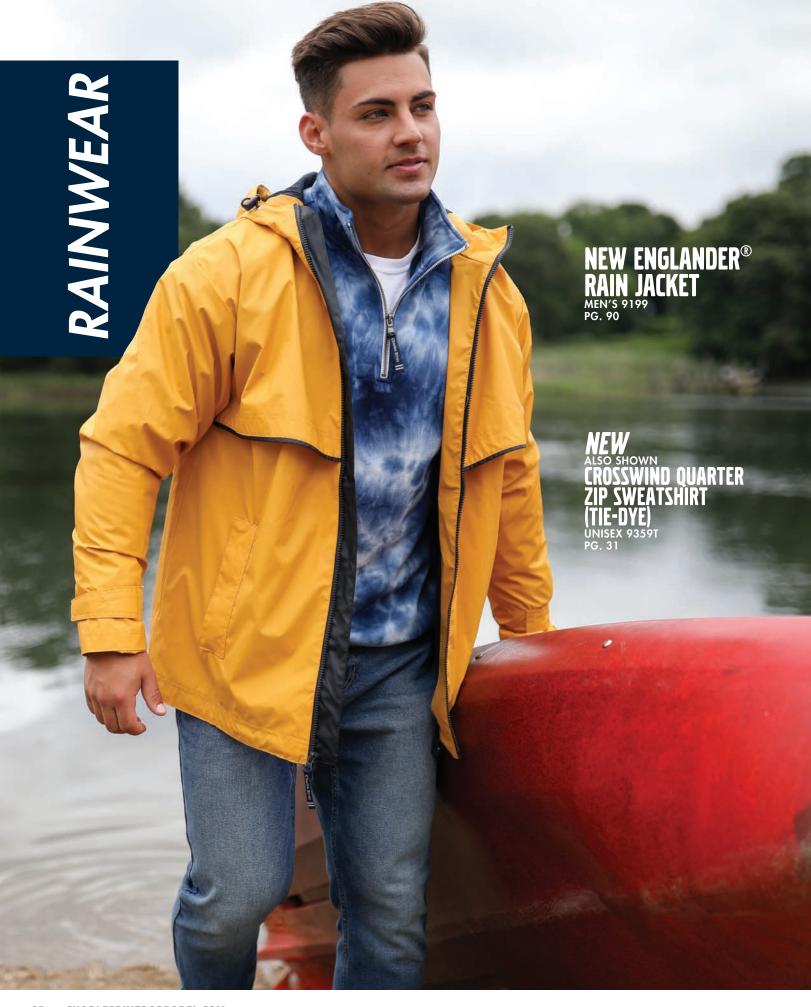

# **NEW ENGLANDER® RAIN JACKET**

## **WOMEN'S 5099**

- 100% polyurethane bonded to a woven backing and taffeta nylon in sleeves (3.98 oz/yd²)
- Wind & waterproof with heat sealed seams for weather protection
- Lined with grey mesh in body, front yoke, and underarm vents to allow for air-flow circulation
- 2-way zipper for freedom of movement and full length wind flap for protection from elements
- 3M™ Reflective trims across front & back provide high visibility

### WOMEN'S XS-5XL\*

(\*4XL & 5XL AVAILABLE IN BLACK, AQUA, TRUE NAVY, AND GREY)

**SUGGESTED RETAIL: \$60.00** 

| 154 BUTTERCUP/                 | 263 TRUE NAVY/                                |
|--------------------------------|-----------------------------------------------|
| REFLECTIVE                     | REFLECTIVE #P10                               |
| 166 RED/                       | 316 GREY/                                     |
| REFLECTIVE                     | REFLECTIVE // P10                             |
| 188 PINK/                      | 323 MINT/                                     |
| REFLECTIVE                     | REFLECTIVE // P10                             |
| 192 WAVE/                      | 334 HOT PINK/                                 |
| REFLECTIVE // P10              | REFLECTIVE // P10                             |
| 210 BLACK/                     | 352 PERIWINKLE/                               |
| REFLECTIVE // P10              | REFLECTIVE                                    |
| 236 AQUA/<br>REFLECTIVE // P10 | 353 VIOLET/<br>REFLECTIVE<br>LIMITED QUANTITY |
| 256 CORAL/                     | 434 MAUVE/                                    |
| REFLECTIVE // P10              | REFLECTIVE                                    |

CROSSWIND QUARTER ZIP SWEATSHIRT (TIE-DYE) UNISEX 9359T PG. 31

CLIFTON FULL ZIP SWEATSHIRT WOMEN'S 5284 MEN'S 9284 PG. 39 QUARTER ZIP HI-VIS SWEATSHIRT UNISEX 9243 PG. 137

CLIFTON FULL ZIP HOODIE UNISEX 9281 PG. 38 ASHBY MIXED MEDIA VEST WOMEN'S 5296 MEN'S 9296 PG. 104

# CROSSWIND QUARTER ZIP SWEATSHIRT (TIE-DYE)

#### IINISEX 9359T

- $\bullet$  60% cotton/40% polyester ring-spun yarn sweatshirt knit (7.08 oz/yd²)
- Relaxed quarter zip sweatshirt styling
- Self-fabric trim design details on hem and cuffs
- Durable metal zipper with antique nickel finish