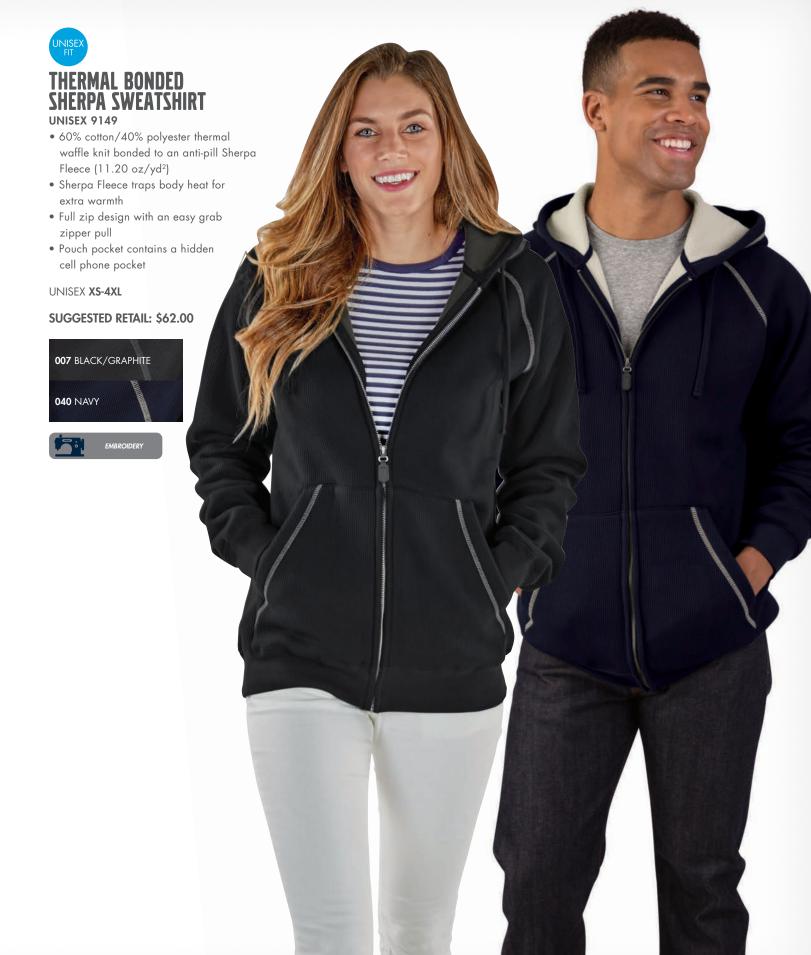

# TRADESMAN THERMAL QUARTER ZIP SWEATSHIRT

**UNISEX 9753** 

- 80% cotton/20% polyester sweatshirt fabric (11.80 oz/yd²)
- 60% cotton/40% polyester waffle knit body lining fabric (7.67 oz/yd²) and jersey-lined sleeves for easy on/off
- Traditional sweatshirt styling with hand-warmer pouchlike pockets and hood

• Heavyweight rib knit fabric on cuffs and hem

• Ideal for emergency service professionals, construction, and other on-the-job workwear

UNISEX XS-5XL | TALL LT-2XLT

**SUGGESTED RETAIL: \$76.00** 