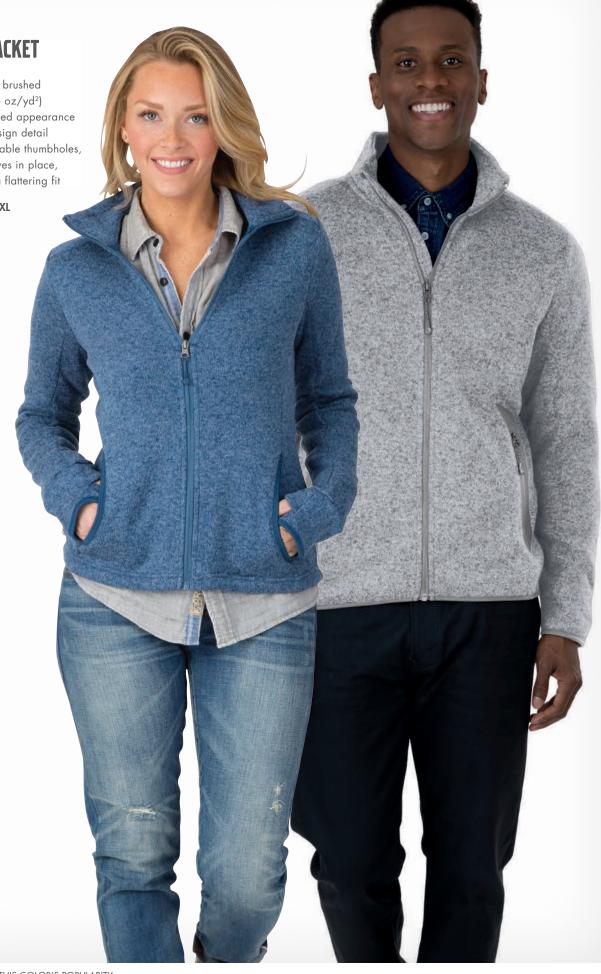

### QUARTER ZIP COLOR BLOCKED HEATHERED FLEECE

WOMEN'S 5014 | MEN'S 9014

 100% polyester sweater fleece brushed on the inside for softness (8.26 oz/yd²)

• Yarn-dyed for a unique heathered appearance

• Color blocking adds an appealing design detail

• Women's style features princess seams for a feminine silhouette

• Ideal multi-seasonal, transitional piece

 Quarter zip pullover styling for bulk-free all-day comfort

WOMEN'S XS-3XL | MEN'S S-3XL

**SUGGESTED RETAIL: \$60.00** 

### **HEATHERED FLEECE PULLOVER**

WOMEN'S 5312 | MEN'S 9312

 100% polyester sweater fleece brushed on the inside for softness (8.26 oz/yd²)

• Yarn-dyed for a unique heathered appearance

• Knit binding adds a unique design detail

• Ideal multi-seasonal, transitional piece

Quarter zip pullover design for bulk-free all-day comfort

WOMEN'S XS-3XL | MEN'S XS-3XL

**SUGGESTED RETAIL: \$60.00** 

## **HEATHERED FLEECE QUARTER ZIP HOODIE**

WOMEN'S 5188 | MEN'S 9188

- $\bullet$  100% Polyester Sweater Fleece brushed on the inside for softness (8.26 oz/yd²)
- Yarn-dyed for a unique heathered appearance
- Quarter zip styling for easy on/off
- Hooded for both styling as well as coverage against the weather
- Women's style features a drop tail with open hem for added coverage and front pouch pockets
- Men's style features an open hem for a relaxed fit and inseam pockets

WOMEN'S XS-3XL | MEN'S S-3XL

**SUGGESTED RETAIL: \$57.00** 

### **HEATHERED FLEECE JACKET**

#### WOMEN'S 5493 | MEN'S 9493

 100% polyester sweater fleece brushed on the inside for softness (8.26 oz/yd²)

• Yarn-dyed for a unique heathered appearance

• Knit binding adds a unique design detail

 Women's style features fashionable thumbholes, keeping hands warm and sleeves in place, as well as princess seams for a flattering fit

WOMEN'S XS-3XL | MEN'S S-3XL

**SUGGESTED RETAIL: \$63.00** 

• Yarn-dyed for a unique heathered appearance

• Tunic length pullover style pairs well with leggings

• Woven placket adds unique design detail with contrast metal snaps