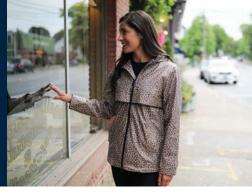

# NEW ENGLANDER® RAIN JACKET WITH PRINTED LINING

## **WOMEN'S 5197**

- $\bullet$  100% polyurethane bonded to a woven backing and taffeta nylon in sleeves (3.98 oz/yd²)
- Wind & waterproof with heat sealed seams for weather protection
- Features floral printed outer shell
- Lined with mesh in body and underarm vents to allow for air-flow circulation
- 2-way zipper for freedom of movement and taffeta nylon sleeve lining
- 3M™ Reflective trims across front & back provide high visibility
- Covered front zippered pockets to secure valuables

WOMEN'S XS-3XL

**SUGGESTED RETAIL: \$70.50** 

**NEW ENGLANDER® PRINTED RAIN JACKET** 

*N*OMEN'S 5990

- 100% polyurethane bonded to a woven backing and taffeta nylon in sleeves (3.98 oz/yd²)
- Wind & waterproof with heat sealed seams for weather protection
- Lined with mesh in body and underarm vents to allow for air-flow circulation
- 2-way zipper for freedom of movement and taffeta nylon sleeve lining
- Covered front zippered pockets to secure valuables