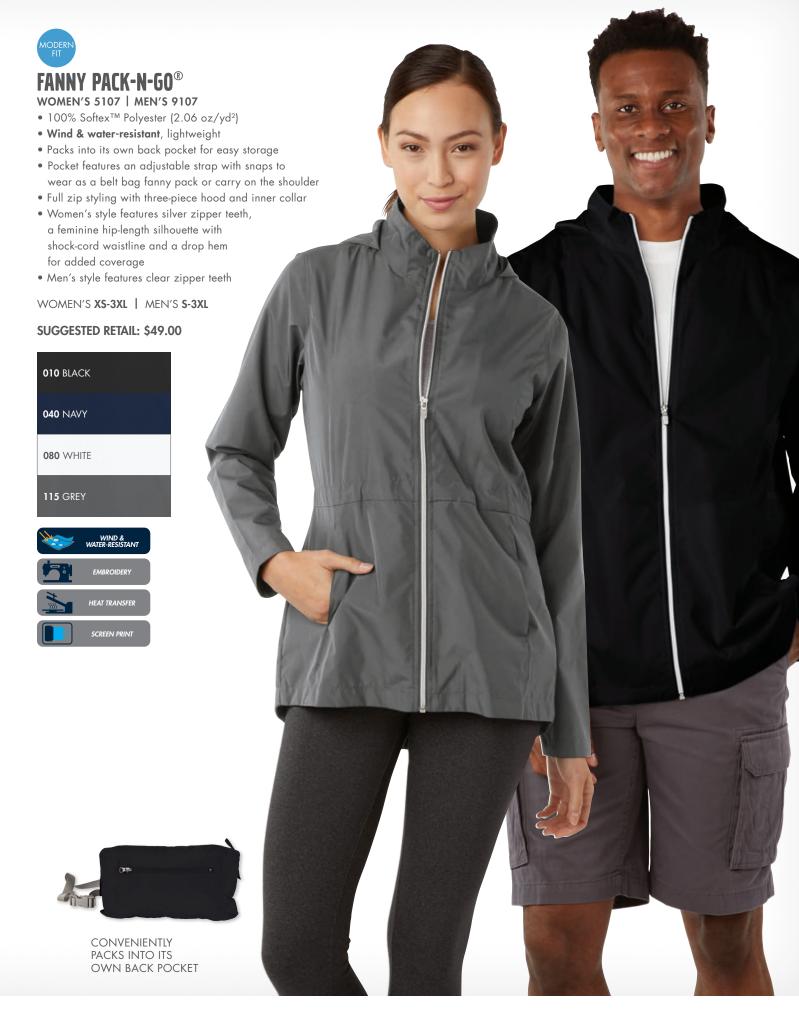

# PACK-N-GO® VEST

WOMEN'S 5941 | MEN'S 9941

- 94% polyester/6% spandex (3.54 oz/yd²)
- 4-way stretch fabric for comfort and mobility
- Full zip styling with zippered welt pockets to store your valuables
- Packs into its own pocket and creates a pouch with zipper closure and a grosgrain ribbon loop for easy packing on the go
- Women's style features princess seams for a flattering silhouette

WOMEN'S XS-3XL | MEN'S S-3XL

**SUGGESTED RETAIL: \$42.00** 