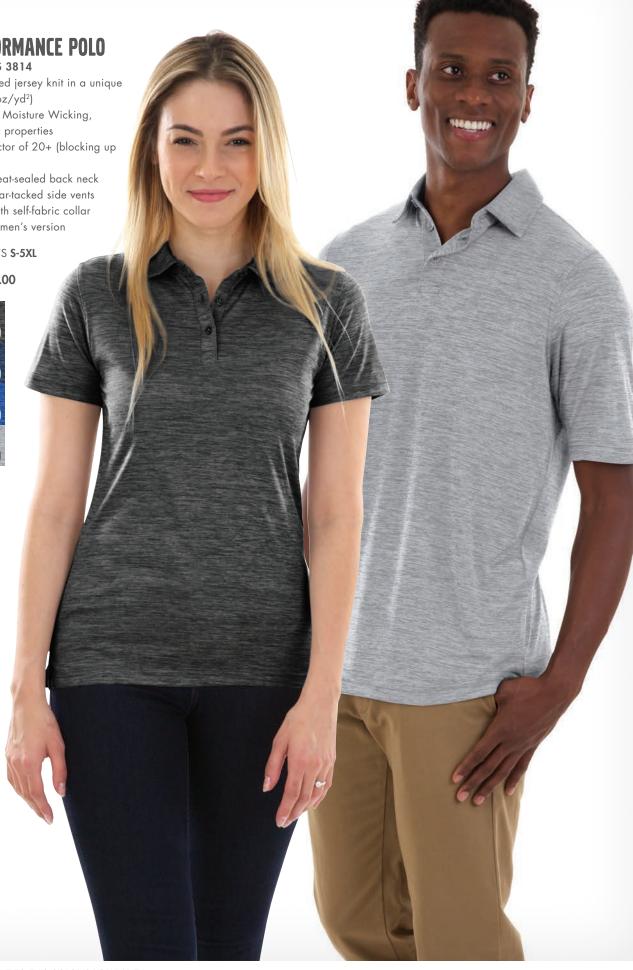

Looking for a great deal? Scan here to see the most up-todate closeout styles.

• Ultraviolet Protection Factor of 20+ (blocking up to 95% of UV radiation)

 Taped neck seam and heat-sealed back neck label for comfort, plus bar-tacked side vents

 Contemporary styling with self-fabric collar and fitted styling for Women's version

WOMEN'S XS-3XL | MEN'S S-5XL

**SUGGESTED RETAIL: \$30.00** 

MEN'S 3915

• 100% polyester interlock for solid color polo (4.42 oz/yd², White color is 5.31 oz/yd²)

 $\bullet$  Striped color polo is 100% polyester jersey knit (4.42 oz/yd²)

 TopShield<sup>™</sup> Technology, Moisture Wicking, and Antimicrobial fabric properties

 Solid color polo features Ultraviolet Protection Factor of 50+ (blocking up to 98% of UV radiation) while striped colors feature Ultraviolet Protection Factor of 20+ (blocking up to 95% of UV radiation)

• Three-button placket with double needle cover stitch for durability

• Solid colors have contrast grey stitching

MEN'S S-5XL

SUGGESTED RETAIL: \$30.00