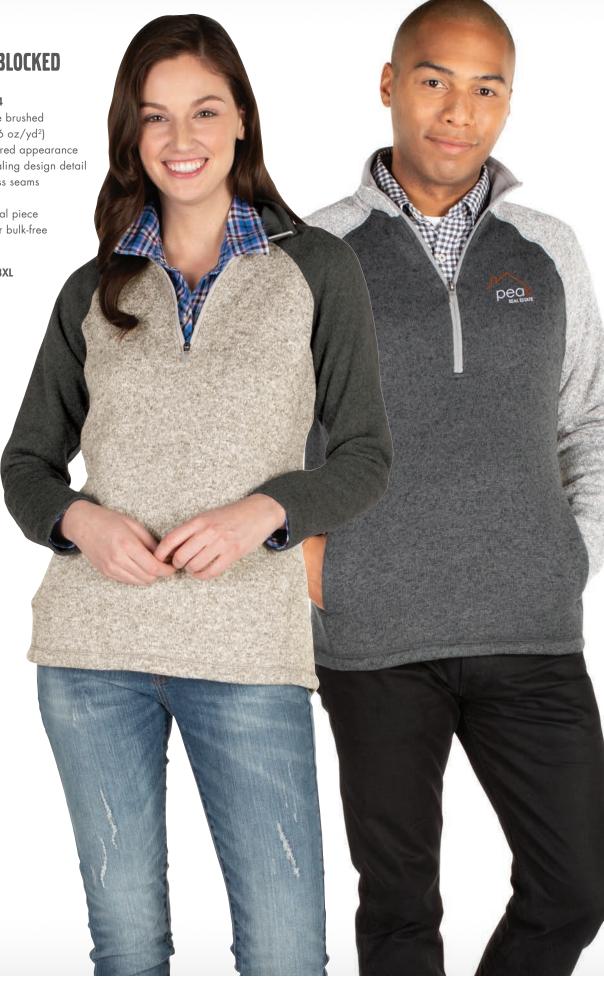

## **HEATHERED FLEECE QUARTER ZIP HOODIE**

WOMEN'S 5188 | MEN'S 9188

- $\bullet$  100% Polyester Sweater Fleece brushed on the inside for softness (8.26 oz/yd²)
- Yarn-dyed for a unique heathered appearance
- Quarter zip styling for easy on/off
- Hooded for both styling as well as coverage against the weather
- Women's style features a drop tail with open hem for added coverage and front pouch pockets
- Men's style features an open hem for a relaxed fit and inseam pockets

WOMEN'S XS-3XL | MEN'S S-3XL

**SUGGESTED RETAIL: \$57.00** 