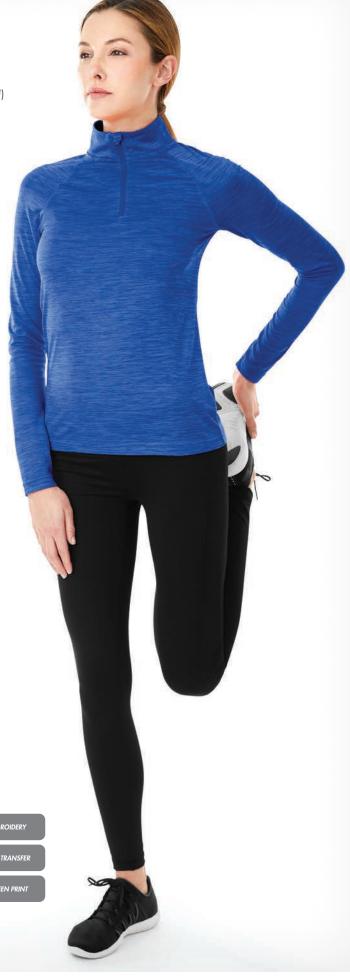

## **FUSION PULLOVER**

## WOMEN'S 5666 | MEN'S 9566

- 95% polyester/5% spandex textured double knit jersey (5.90 oz/yd²)
- TopShield™ Moisture Management Technology
- Ultraviolet Protection Factor of 50+ (blocking up to 98% of UV radiation)
- Quarter zip mock neck styling with solid contrast wind flap & collar facing
- Contrast cover stitch gives this piece an athletic feel while drop tail hem on women's style provides extra coverage

WOMEN'S XS-3XL | MEN'S XXS-4XL

**SUGGESTED RETAIL: \$39.50** 