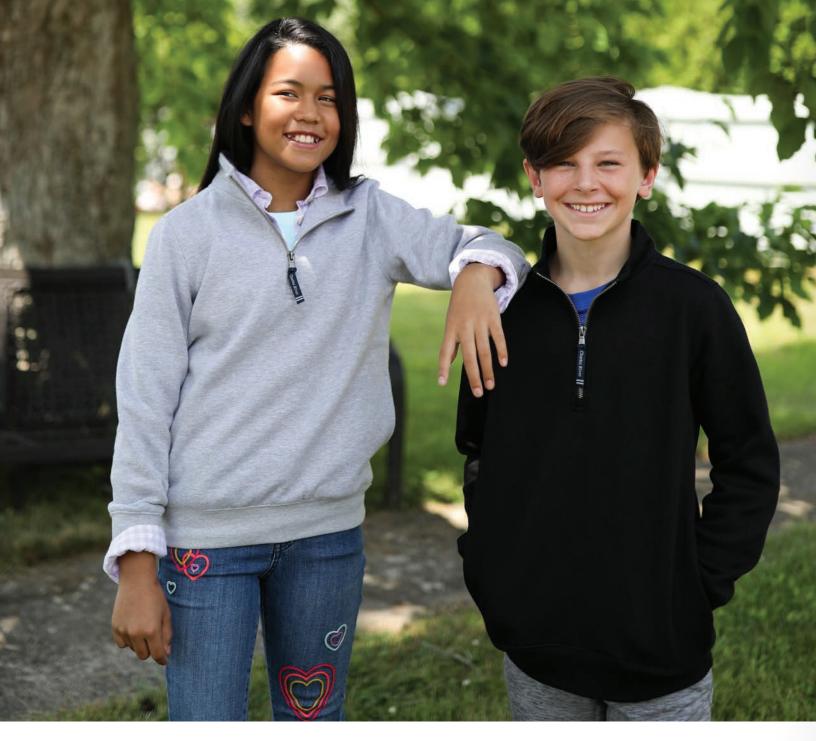

## **HEATHERED FLEECE QUARTER ZIP HOODIE**

WOMEN'S 5188 | MEN'S 9188

- $\bullet$  100% Polyester Sweater Fleece brushed on the inside for softness (8.26 oz/yd²)
- Yarn-dyed for a unique heathered appearance
- Quarter zip styling for easy on/off
- Hooded for both styling as well as coverage against the weather
- Women's style features a drop tail with open hem for added coverage and front pouch pockets
- Men's style features an open hem for a relaxed fit and inseam pockets

WOMEN'S XS-3XL | MEN'S S-3XL

**SUGGESTED RETAIL: \$57.00** 