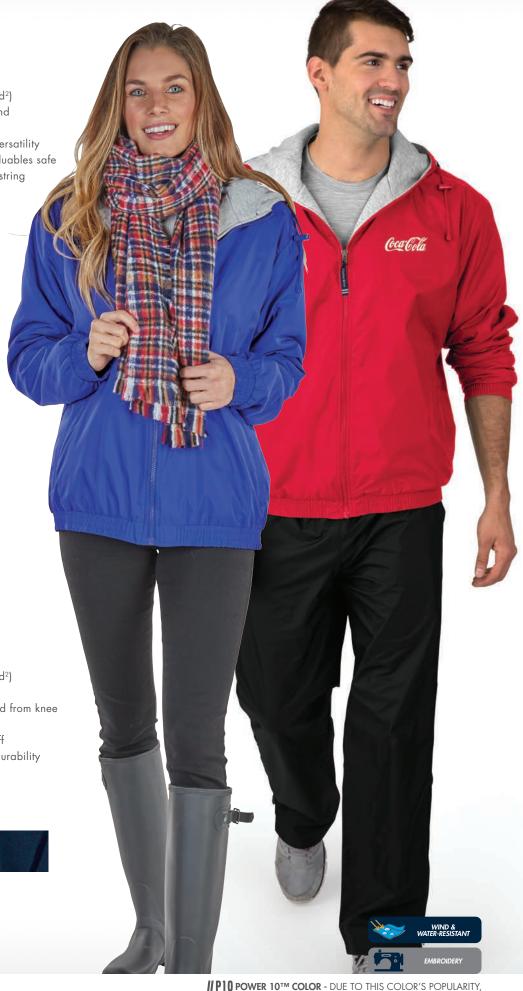

## **NAVIGATOR JACKET**

#### **UNISEX 9934**

- 100% River Bank taslan nylon (4.72 oz/yd²) with anti-pill Summit Fleece lining (9.73 oz/yd²)
- Quilted nylon (3.50 oz/yd²) heavy-duty needle-punch insulation liner in sleeves provides easy on/off
- Wind & water-resistant
- Durable, weather rated to 16°F during moderate activity
- 3-season versatility
- Zippered pockets and secured inside pocket for valuables

UNISEX \$-5XL\* | TALL LT-5XLT\*
(\*S-5XL AVAILABLE IN MAROON, S-5XL, LT-5XLT AVAILABLE IN BLACK, FOREST, & NAVY, S-3XL AVAILABLE IN RED)

### SUGGESTED RETAIL: \$((₺ "

## PACER PANT

#### UNISEX 9936 (SHOWN ON MALE MODEL)

- 100% River Tec™ nylon taffeta (2.06 oz/yd²)
- Wind & water-resistant
- Polyester mesh-lined to knee and nylon lined from knee
- Open hem with 12" zippers for easy on/off
- Reinforced seams for added strength and durability

UNISEX S-3XL

SUGGESTED RETAIL: \$37.00

010 BLACK 040 NAVY

ALSO IN YOUTH 8936