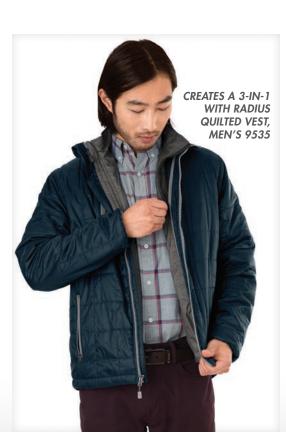

## RADIUS QUILTED VEST

#### **WOMEN'S 5535**

- 100% polyester dobby shell made from certified recycled PET bottles (1.62 oz/yd²)
- 100% polyester PrimaLoft® SPORT premium insulation and superior warmth (60 gm²)
- Wind & water-resistant, ultra-lightweight and easily compressible fabric allows packing into side pocket
- Creates a 3-in-1 with Lithium Quilted Jacket, Women's 5640, for added warmth in colder weather
- Ideal vest, or insulation layering piece, for all your outdoor needs
- Features princess seams for a slimming silhouette

## **RADIUS QUILTED VEST**

#### MEN'S 9535

- 100% polyester dobby shell made from certified recycled PET bottles (1.62 oz/yd²)
- 100% polyester PrimaLoft® SPORT premium insulation and superior warmth (60 gm²)
- Wind & water-resistant, ultra-lightweight and easily compressible fabric allows packing into side pocket
- Creates a 3-in-1 with Lithium Quilted Jacket, Men's 9540, for added warmth in colder weather

 Ideal vest, or insulation layering piece, for all your outdoor needs

MEN'S S-3XL

**SUGGESTED RETAIL: \$75.00** 