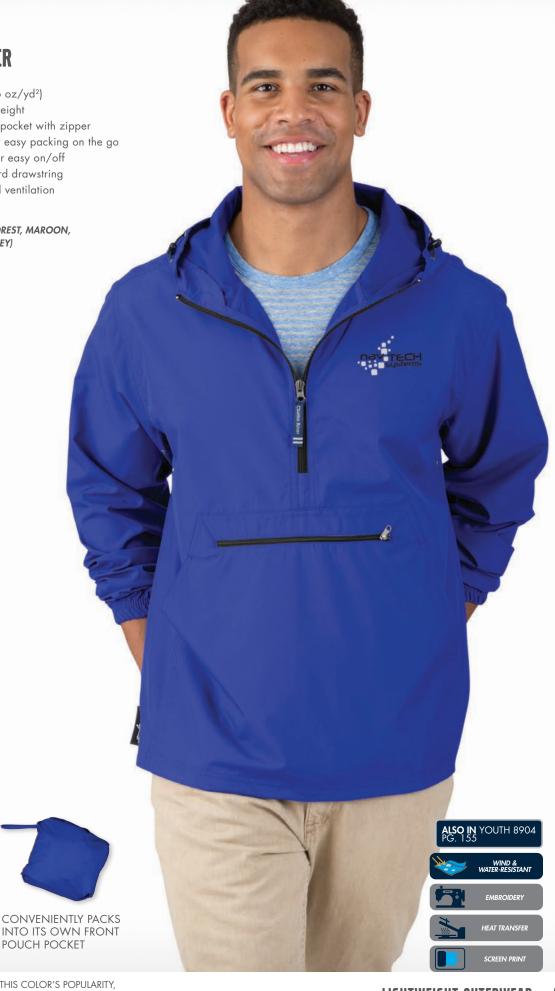

# PACK-N-GO® PULLOVER

## **UNISEX 9904**

- 100% Softex<sup>TM</sup> Polyester (2.06 oz/yd²)
- Wind & water-resistant, lightweight
- Packs into its own front pouch pocket with zipper closure and self-fabric loop for easy packing on the go
- Extended zipper at the neck for easy on/off
- Hood with adjustable shockcord drawstring
- Underarm grommets for added ventilation

UNISEX XS-5XL\*

(\*4XL & 5XL AVAILABLE IN BLACK, FOREST, MAROON, NAVY, PURPLE, RED, ROYAL, AND GREY)

SUGGESTED RETAIL: \$39.00