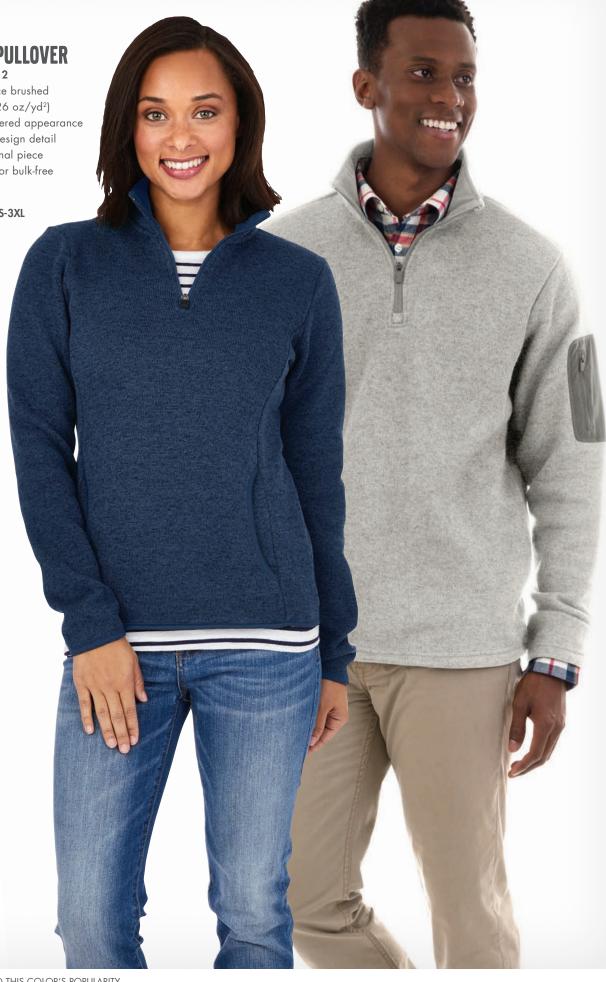

### QUARTER ZIP COLOR BLOCKED HEATHERED FLEECE

WOMEN'S 5014 | MEN'S 9014

 100% polyester sweater fleece brushed on the inside for softness (8.26 oz/yd²)

• Yarn-dyed for a unique heathered appearance

• Color blocking adds an appealing design detail

• Women's style features princess seams for a feminine silhouette

• Ideal multi-seasonal, transitional piece

 Quarter zip pullover styling for bulk-free all-day comfort

WOMEN'S XS-3XL | MEN'S S-3XL

**SUGGESTED RETAIL: \$60.00** 

### **HEATHERED FLEECE PULLOVER**

WOMEN'S 5312 | MEN'S 9312

 100% polyester sweater fleece brushed on the inside for softness (8.26 oz/yd²)

• Yarn-dyed for a unique heathered appearance

• Knit binding adds a unique design detail

• Ideal multi-seasonal, transitional piece

Quarter zip pullover design for bulk-free all-day comfort

WOMEN'S XS-3XL | MEN'S XS-3XL

**SUGGESTED RETAIL: \$60.00** 