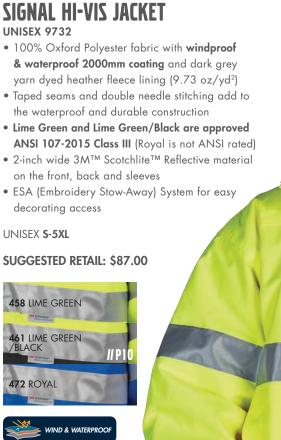

• Vented back with gussets for increased air ventilation

• ESA (Embroidery Stow-Away) System for easy decorating access

UNISEX S-3XL

**SUGGESTED RETAIL: \$58.00** 