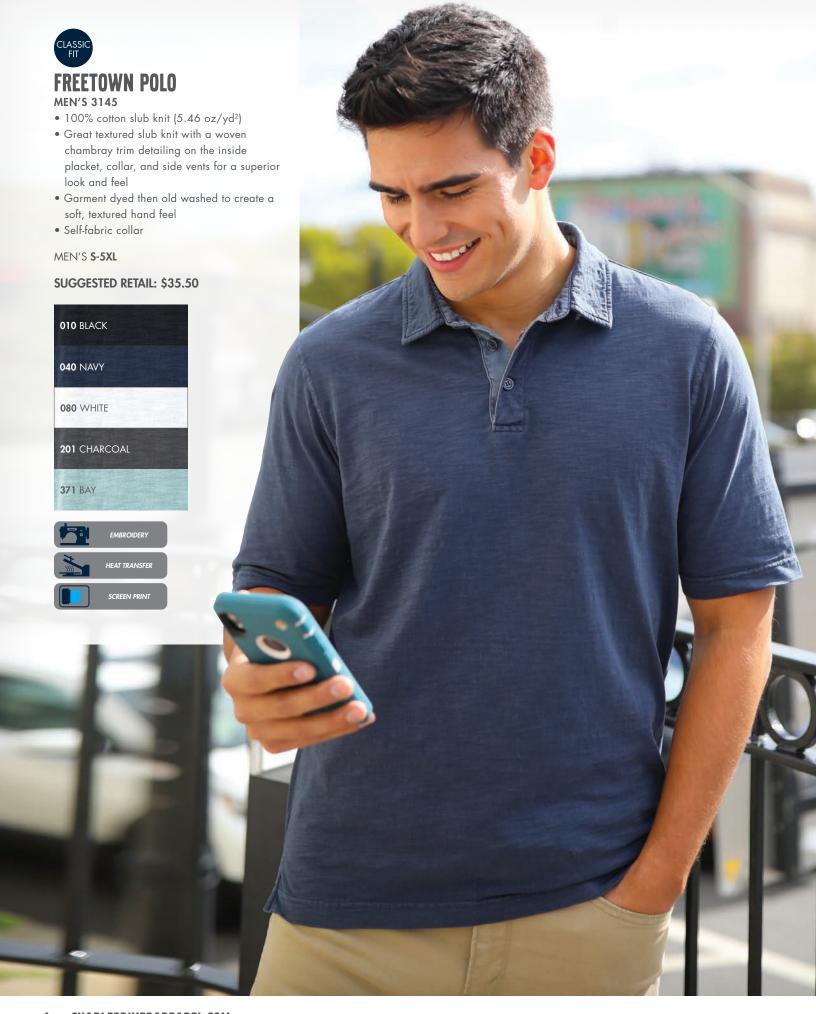

## FREETOWN HENLEY

WOMEN'S 2143 | MEN'S 3247

- 100% cotton slub knit (5.46 oz/yd²)
- Great textured slub knit with a woven chambray trim detailing on the inside placket and inside collar for a superior look and feel
- Garment dyed then old washed to create a soft, textured hand feel
- Women's style features include a Y-neckline and curved hemline with a drop tail for added coverage

WOMEN'S XS-3XL | MEN'S S-3XL

**SUGGESTED RETAIL: \$36.00** 

| 010 BLACK                   | 201 CHARCOAL          |
|-----------------------------|-----------------------|
| <b>040</b> NAVY             | NEW COLOR!<br>362 OAT |
| 080 WHITE<br>(WOMEN'S ONLY) | <b>371</b> BAY        |