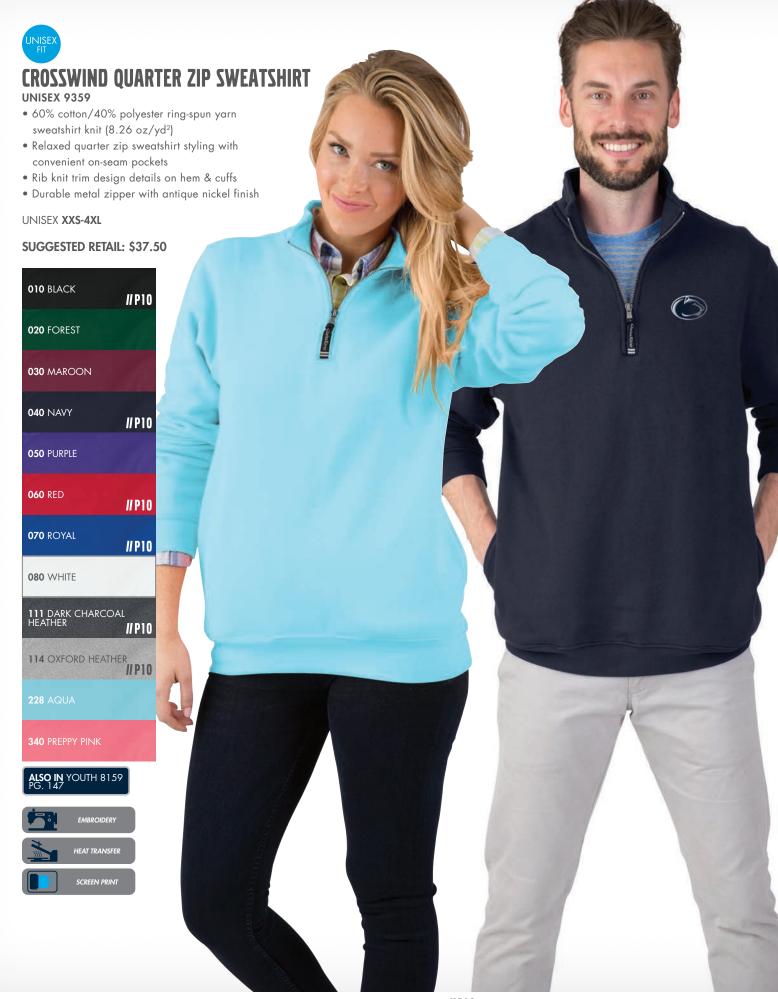

# CROSSWIND QUARTER ZIP SWEATSHIRT (TIE-DYE)

#### IINISEX 9359T

- $\bullet$  60% cotton/40% polyester ring-spun yarn sweatshirt knit (7.08 oz/yd²)
- Relaxed quarter zip sweatshirt styling
- Self-fabric trim design details on hem and cuffs
- Durable metal zipper with antique nickel finish

UNISEX XXS-4XL

**SUGGESTED RETAIL: \$43.50** 