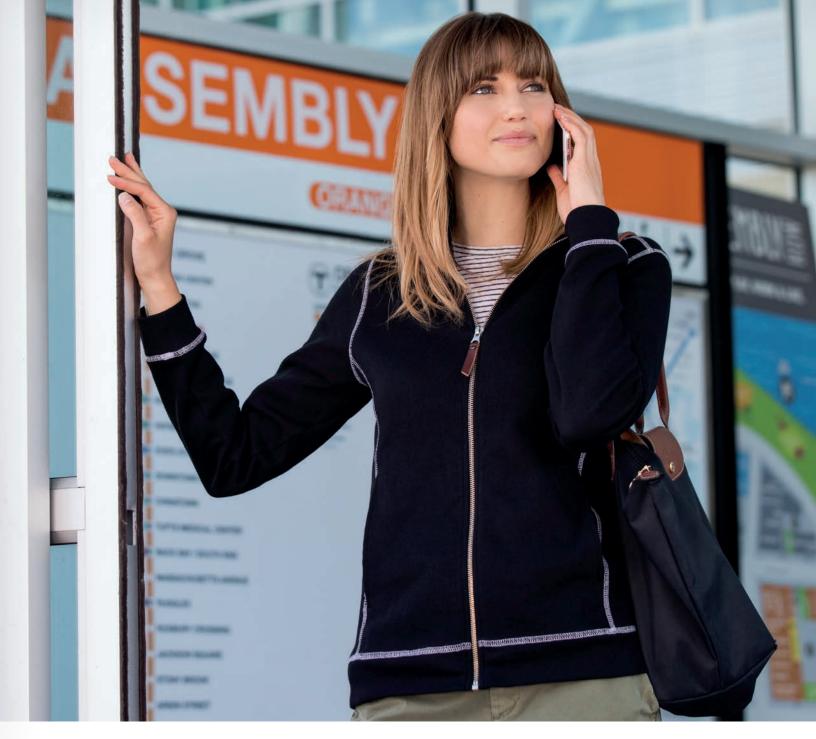

## **CONWAY FLATBACK RIB JACKET**

**WOMEN'S 5998** 

- 60% cotton/40% polyester blend (8.85 oz/yd²)
- Contrasting cover stitch for eye-catching detail
- Inseam pockets for storing valuables
- Rib knit trim design at sleeve cuff and bottom hem
- Features full zip front styling with mock neck

WOMEN'S XS-3XL

**SUGGESTED RETAIL: \$50.00** 