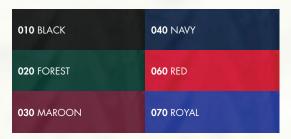

WOMEN'S XS-3XL | MEN'S S-3XL

**SUGGESTED RETAIL: \$53.50** 

| 010 BLACK      | 040 NAVY    |
|----------------|-------------|
|                |             |
| 014 LIGHT GREY | 199 OATMEAL |