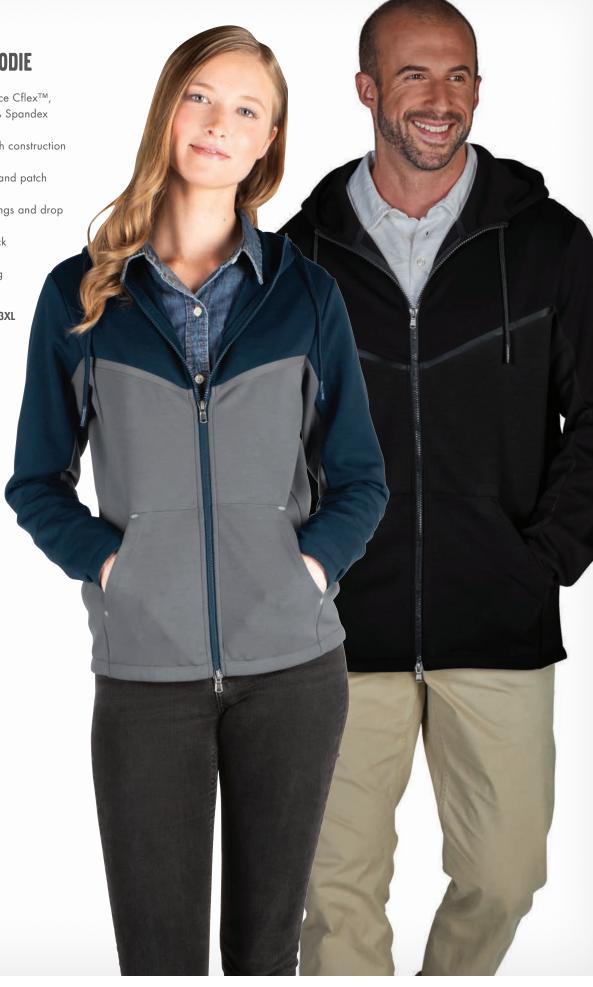

### **CLIFTON FULL ZIP HOODIE**

#### **UNISEX 9281**

- 60% cotton/40% polyester sweatshirt blend (7.08 oz/yd²)
- Full zip design for easy on/off
- Rib knit trim design details on cuffs and bottom hem for a comfortable fit
- Garment dyed and snow washed for a distressed, one-of-a-kind 'lived-in' look
- Inseam pockets for storing valuables when you're on the go

UNISEX XXS-3XL

**SUGGESTED RETAIL: \$45.00** 