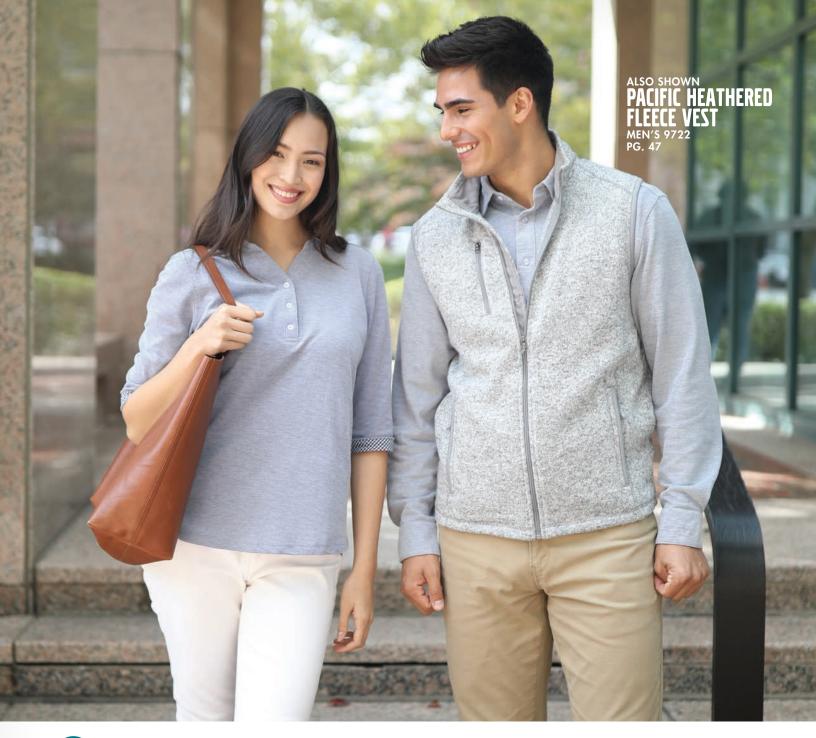

ft, textured hand feel
- Women's style features include a Y-neckline and curved hemline with a drop tail for added coverage

WOMEN'S XS-3XL | MEN'S S-3XL

**SUGGESTED RETAIL: \$36.00** 

| 010 BLACK                   | 201 CHARCOAL          |
|-----------------------------|-----------------------|
| <b>040</b> NAVY             | NEW COLOR!<br>362 OAT |
| 080 WHITE<br>(WOMEN'S ONLY) | <b>371</b> BAY        |





#### **WOMEN'S 5555**

- 100% super soft Supima<sup>™</sup> cotton (Dark Charcoal Heather is 100% cotton) (5.60 oz/yd²)
- Exceptionally soft and luxurious hand feel and drape
- Shawl style collar and heat-sealed back neck label for comfort
- Asymmetrical front hem for a flattering appearance
- Overall length extends to mid-hip

WOMEN'S XS-3XL

**SUGGESTED RETAIL: \$38.50** 











## **NAUGATUCK SHIRT**

#### **WOMEN'S 2128**

- 58% cotton/42% polyester yarn-dyed, pique (5.01 oz/yd²)
- Eye-catching gingham trim on inside yoke and inside cuffs adds a subtle touch of style
- Drop tail hem with side vents to allow for ease of movement
- Self-fabric collar
- Made to be worn tucked or untucked

WOMEN'S XS-3XL

**SUGGESTED RETAIL: \$46.00** 







## **NAUGATUCK SHIRT**

#### MEN'S 3129

- 58% cotton/42% polyester yarn-dyed, pique knit (5.01 oz/yd²)
- Eye-catching gingham trim on inside yoke, inside cuffs, and inside bottom hem adds a subtle touch of style
- Self-fabric collar
- Made to be worn whichever way you like tucked or untucked

MEN'S S-5XL

#### **SUGGESTED RETAIL: \$46.00**

















## **MYSTIC SWEATER HOODIE**

MEN'S 9156

- 60% cotton/40% polyeste