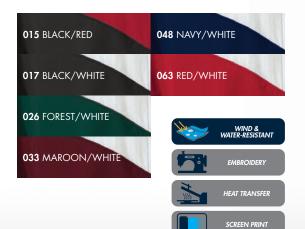

UNISEX XXS-3XL

**SUGGESTED RETAIL: \$57.00** 

| 006 BLACK/GREY   | 033 MAROON/WHITE |
|------------------|------------------|
| 015 BLACK/RED    | 048 NAVY/WHITE   |
| 017 BLACK/WHITE  | 063 RED/WHITE    |
| 026 FOREST/WHITE | 076 ROYAL/WHITE  |