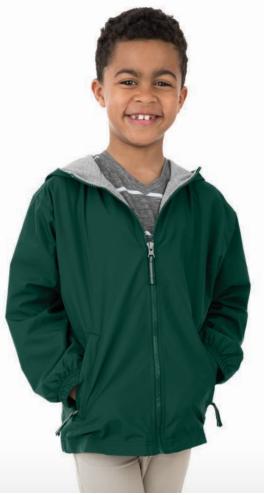

## **MANCHESTER RAIN JACKET**

WOMEN'S 5161 | MEN'S 9161

- 100% Nylon Techlyte Tactel (3.69 oz/yd²)
- Waterproof 3000MM WP/3000MM Breathability
- Full zip hooded jacket with color blocked styling and storm flap
- Fully lined with brushed tricot for added warmth
- Front zip pockets as well as an inside pocket
- ESA (Embroidery Stow-Away) System for easy decorating access
- Adjustable shockcord hem