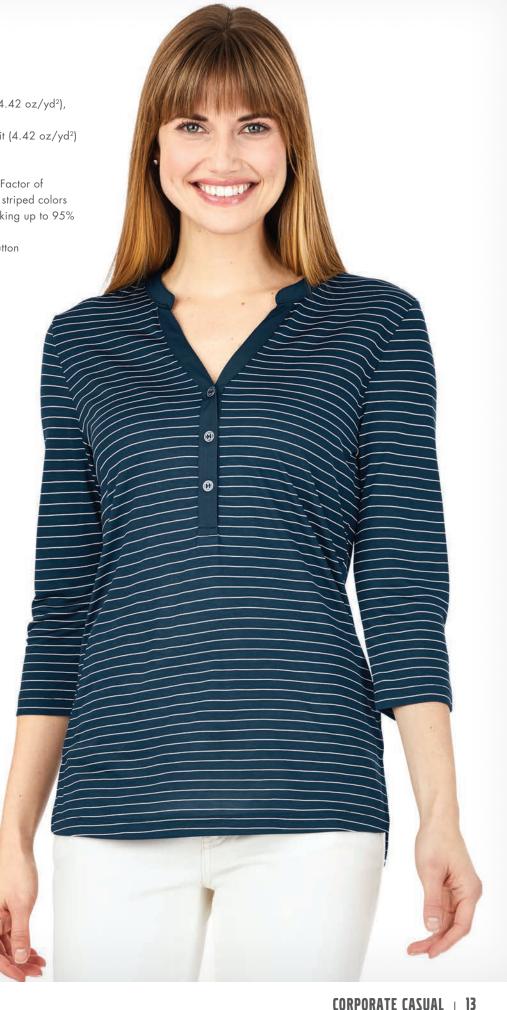

## WINDSOR HENLEY

#### **WOMEN'S 2913**

- 100% polyester interlock for solid color henley (4.42 oz/yd²), White color is 5.31 oz/yd²)
- Striped color henley is 100% polyester jersey knit (4.42 oz/yd²)
- TopShield™ Technology, Moisture Wicking, and Antimicrobial fabric properties
- Solid color henley features Ultraviolet Protection Factor of 50+ (blocking up to 98% of UV radiation) while striped colors feature Ultraviolet Protection Factor of 20+ (blocking up to 95% of UV radiation)
- Y-neck, three-quarter length sleeves, and three-button placket styling

WOMEN'S XS-3XL

SUGGESTED RETAIL: \$30.00