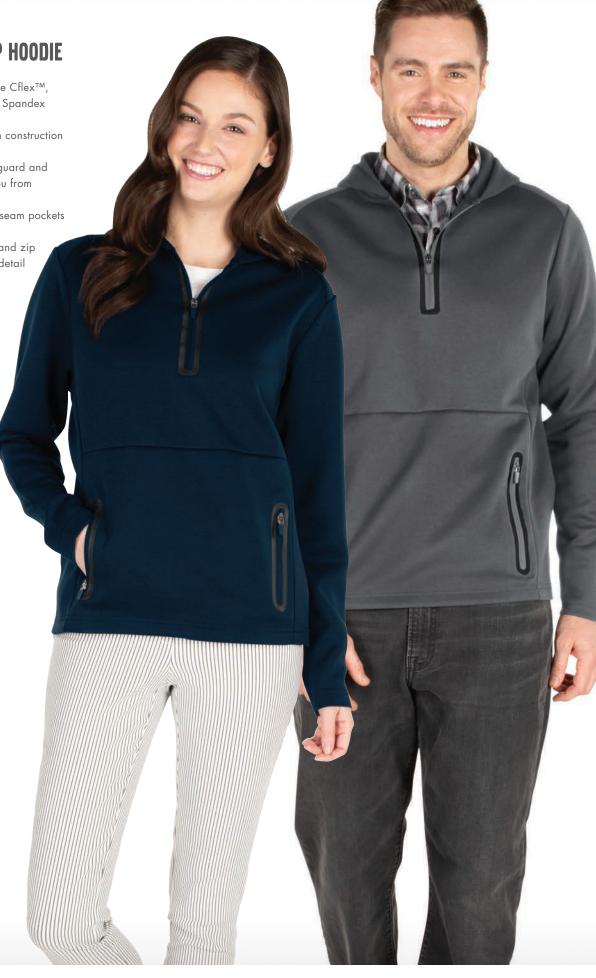

#### **UNISEX 9068**

 Made from our high-performance Cflex<sup>™</sup>, 81% polyester/15% Rayon/4% Spandex double knit (8.11 oz/yd²)

• CFlex<sup>™</sup> fabric has 4-way stretch construction for greater range of motion

 Quarter zip styling with a chin guard and a three-piece hood to protect you from the elements

 Features convenient zippered inseam pockets to store your valuables

 Accent trim around quarter zip and zip pockets create an eye-popping detail

UNISEX XXS-4XL

**SUGGESTED RETAIL: \$57.00** 