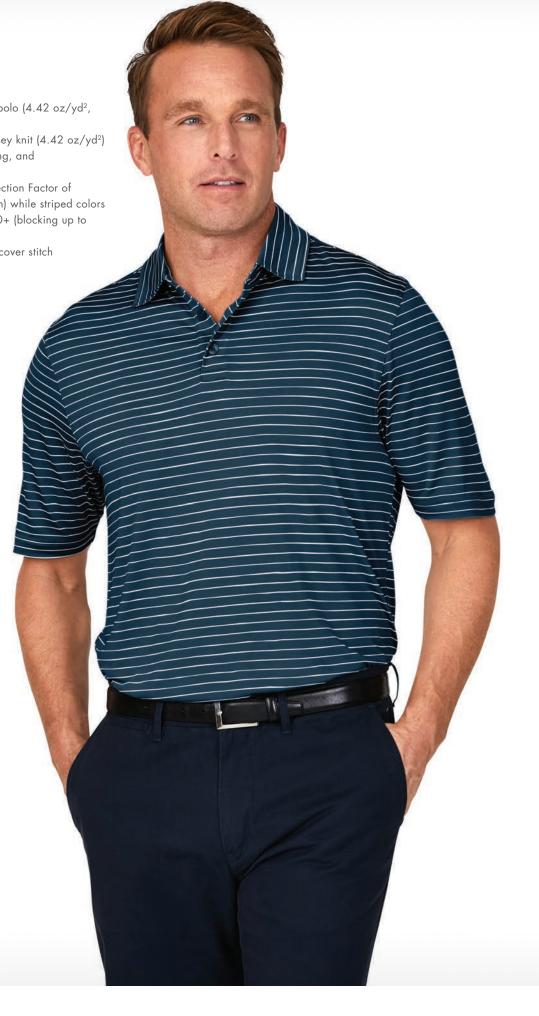

 Contemporary styling with self-fabric collar and fitted styling for Women's version

WOMEN'S XS-3XL | MEN'S S-5XL

**SUGGESTED RETAIL: \$30.00** 

MEN'S 3915

• 100% polyester interlock for solid color polo (4.42 oz/yd², White color is 5.31 oz/yd²)

 $\bullet$  Striped color polo is 100% polyester jersey knit (4.42 oz/yd²)

 TopShield<sup>™</sup> Technology, Moisture Wicking, and Antimicrobial fabric properties

 Solid color polo features Ultraviolet Protection Factor of 50+ (blocking up to 98% of UV radiation) while striped colors feature Ultraviolet Protection Factor of 20+ (blocking up to 95% of UV radiation)

• Three-button placket with double needle cover stitch for durability

• Solid colors have contrast grey stitching

MEN'S S-5XL

SUGGESTED RETAIL: \$30.00