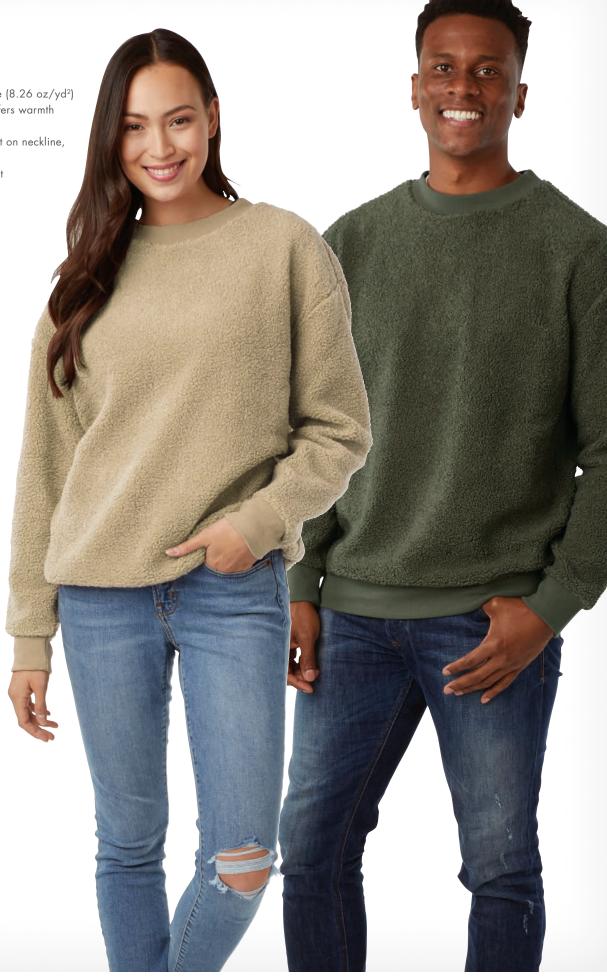

### QUARTER ZIP COLOR BLOCKED HEATHERED FLEECE

WOMEN'S 5014 | MEN'S 9014

 100% polyester sweater fleece brushed on the inside for softness (8.26 oz/yd²)

• Yarn-dyed for a unique heathered appearance

• Color blocking adds an appealing design detail

• Women's style features princess seams for a feminine silhouette

• Ideal multi-seasonal, transitional piece

 Quarter zip pullover styling for bulk-free all-day comfort

WOMEN'S XS-3XL | MEN'S S-3XL

**SUGGESTED RETAIL: \$60.00** 

### **HEATHERED FLEECE PULLOVER**

WOMEN'S 5312 | MEN'S 9312

 100% polyester sweater fleece brushed on the inside for softness (8.26 oz/yd²)

• Yarn-dyed for a unique heathered appearance

• Knit binding adds a unique design detail

• Ideal multi-seasonal, transitional piece

Quarter zip pullover design for bulk-free all-day comfort

WOMEN'S XS-3XL | MEN'S XS-3XL

**SUGGESTED RETAIL: \$60.00** 

## **HEATHERED FLEECE QUARTER ZIP HOODIE**

WOMEN'S 5188 | MEN'S 9188

- $\bullet$  100% Polyester Sweater Fleece brushed on the inside for softness (8.26 oz/yd²)
- Yarn-dyed for a unique heathered appearance
- Quarter zip styling for easy on/off
- Hooded for both styling as well as coverage against the weather
- Women's style features a drop tail with open hem for added coverage and front pouch pockets
- Men's style features an open hem for a relaxed fit and inseam pockets

WOMEN'S XS-3XL | MEN'S S-3XL

**SUGGESTED RETAIL: \$57.00** 