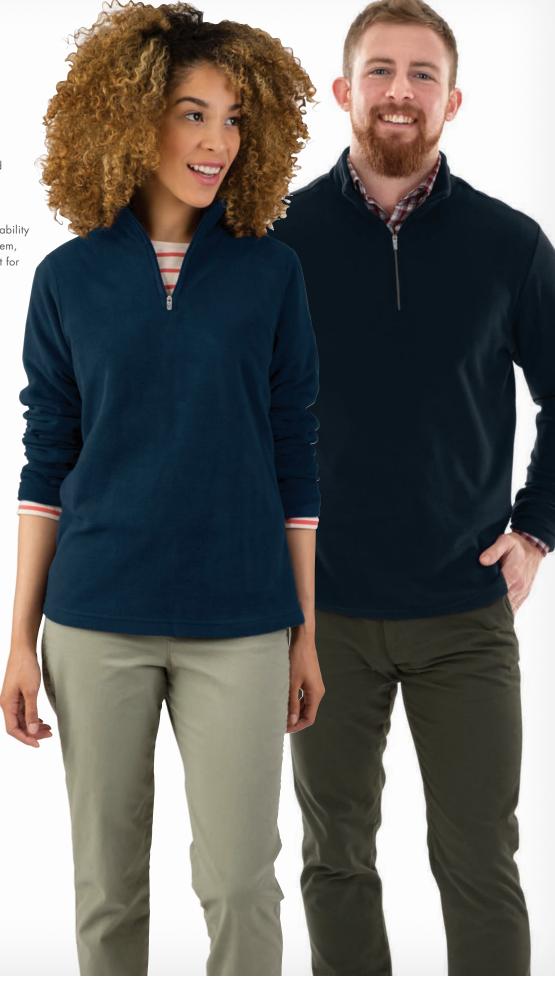

## **QUAD PULLOVER**

#### **UNISEX 9018**

- 60% cotton/40% polyester (7.08 oz/yd²)
- 2x2 rib knit at cuffs and bottom hem
- Mock neck quarter zip; zipper ends at the neckline for a fold-over and relaxed collar
- Contrast chest stripe and inside collar
- Zippers have durable nickel finish with a faux leather zipper pull

UNISEX XXS-4XL

**SUGGESTED RETAIL: \$36.00** 