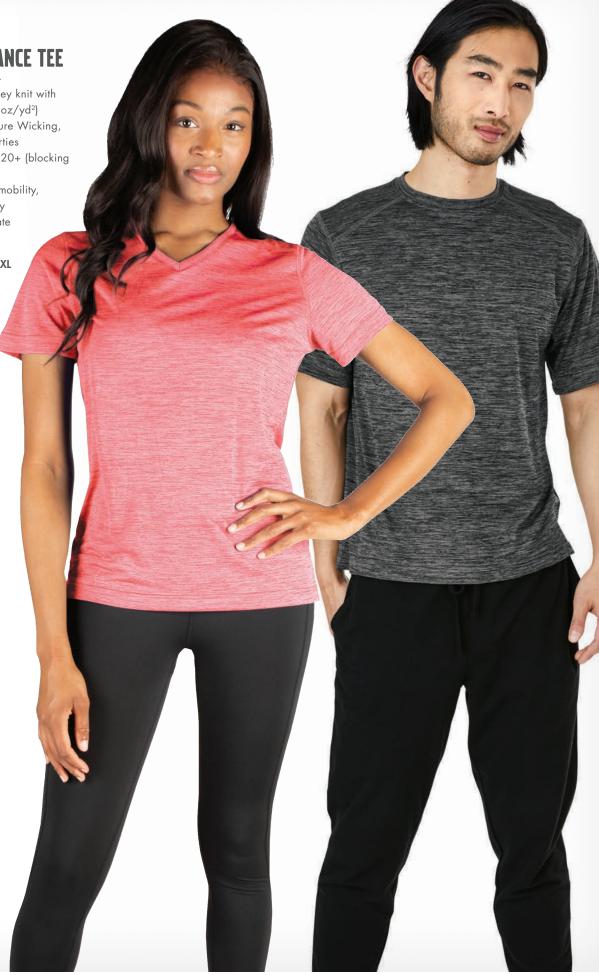

#### **SPACE DYE PERFORMANCE TEE**

WOMEN'S 2764 | MEN'S 3764

• 100% polyester yarn dyed jersey knit with unique space dye effect (3.98 oz/yd²)

 TopShield<sup>™</sup> Technology, Moisture Wicking, andAntimicrobial fabric properties

 Ultraviolet Protection Factor of 20+ (blocking up to 95% of UV radiation)

• Side-seam vents for increased mobility, bartack stitch at top for stability

 Women's style features moderate v-neck styling

WOMEN'S XS-3XL | MEN'S S-5XL

**SUGGESTED RETAIL: \$20.00** 