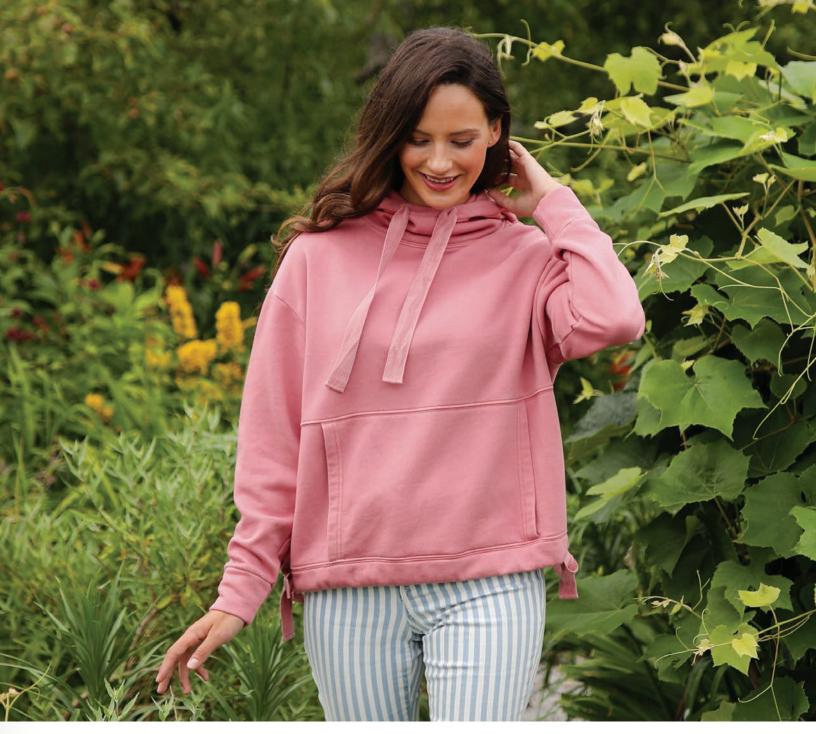

### **LACONIA HOODED SWEATSHIRT**

#### **WOMEN'S 5153**

- $\bullet$  60% cotton/40% polyester sweatshirt fleece with a more relaxed fit (7.08 oz/yd²)
- Garment dyed and snow washed for a vintage look and feel
- Oversized hood and pouch pocket for a fashionable and up-to-date look
- Ribbon bow trim at hood opening and bottom hem

WOMEN'S XXS-3XL

**SUGGESTED RETAIL: \$45.50** 