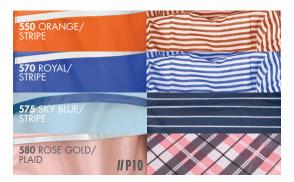

# **NEW ENGLANDER® RAIN JACKET**

## **WOMEN'S 5099**

- 100% polyurethane bonded to a woven backing and taffeta nylon in sleeves (3.98 oz/yd²)
- Wind & waterproof with heat sealed seams for weather protection
- Lined with grey mesh in body, front yoke, and underarm vents to allow for air-flow circulation
- 2-way zipper for freedom of movement and full length wind flap for protection from elements
- 3M™ Reflective trims across front & back provide high visibility

### WOMEN'S XS-5XL\*

(\*4XL & 5XL AVAILABLE IN BLACK, AQUA, TRUE NAVY, AND GREY)

**SUGGESTED RETAIL: \$60.00** 

| 154 BUTTERCUP/                 | 263 TRUE NAVY/                                |
|--------------------------------|-----------------------------------------------|
| REFLECTIVE                     | REFLECTIVE #P10                               |
| 166 RED/                       | 316 GREY/                                     |
| REFLECTIVE                     | REFLECTIVE // P10                             |
| 188 PINK/                      | 323 MINT/                                     |
| REFLECTIVE                     | REFLECTIVE // P10                             |
| 192 WAVE/                      | 334 HOT PINK/                                 |
| REFLECTIVE // P10              | REFLECTIVE // P10                             |
| 210 BLACK/                     | 352 PERIWINKLE/                               |
| REFLECTIVE // P10              | REFLECTIVE                                    |
| 236 AQUA/<br>REFLECTIVE // P10 | 353 VIOLET/<br>REFLECTIVE<br>LIMITED QUANTITY |
| 256 CORAL/                     | 434 MAUVE/                                    |
| REFLECTIVE // P10              | REFLECTIVE                                    |