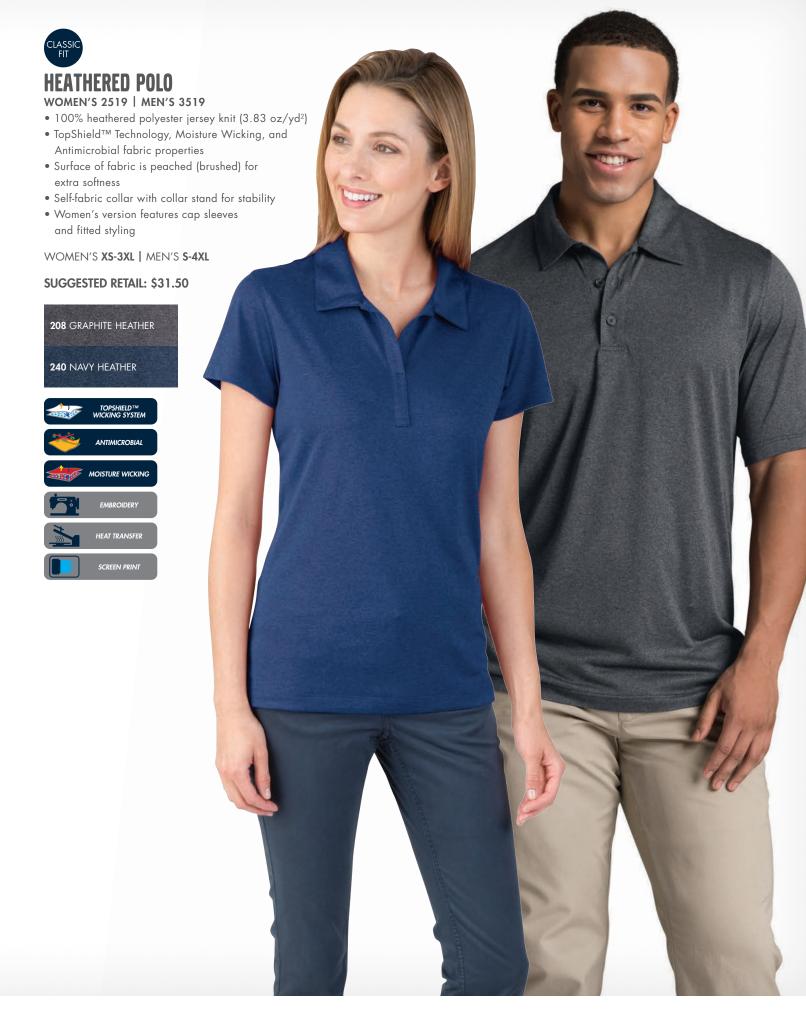

## **HEATHERED FLEECE QUARTER ZIP HOODIE**

WOMEN'S 5188 | MEN'S 9188

- $\bullet$  100% Polyester Sweater Fleece brushed on the inside for softness (8.26 oz/yd²)
- Yarn-dyed for a unique heathered appearance
- Quarter zip styling for easy on/off
- Hooded for both styling as well as coverage against the weather
- Women's style features a drop tail with open hem for added coverage and front pouch pockets
- Men's style features an open hem for a relaxed fit and inseam pockets

WOMEN'S XS-3XL | MEN'S S-3XL

**SUGGESTED RETAIL: \$57.00** 