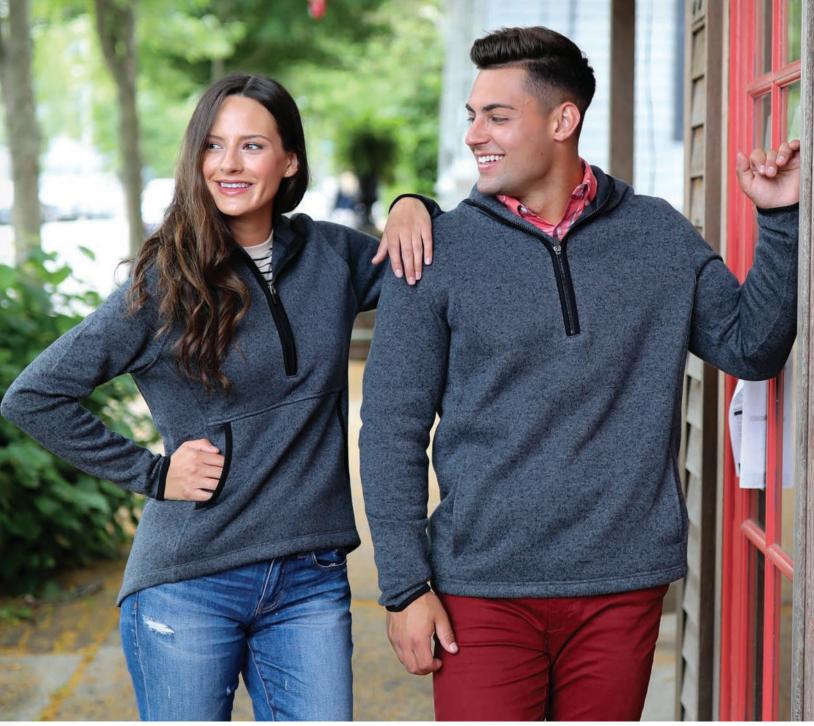

## **HEATHERED FLEECE QUARTER ZIP HOODIE**

WOMEN'S 5188 | MEN'S 9188

- $\bullet$  100% Polyester Sweater Fleece brushed on the inside for softness (8.26 oz/yd²)
- Yarn-dyed for a unique heathered appearance
- Quarter zip styling for easy on/off
- Hooded for both styling as well as coverage against the weather
- Women's style features a drop tail with open hem for added coverage and front pouch pockets
- Men's style features an open hem for a relaxed fit and inseam pockets

WOMEN'S XS-3XL | MEN'S S-3XL

**SUGGESTED RETAIL: \$57.00** 