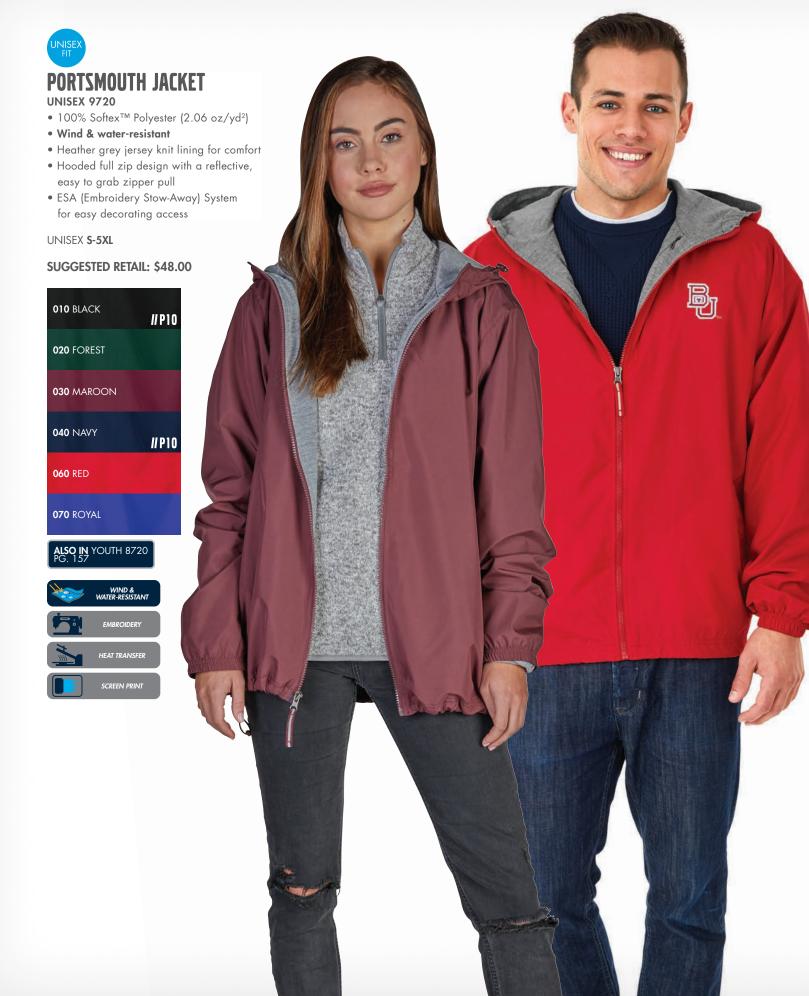

### PORTSMOUTH JACKET

#### **YOUTH 8720**

- 100% Softex<sup>™</sup> Polyester (2.06 oz/yd²)
- Wind & water-resistant
- Heather grey jersey knit lining for comfort
- Hooded full zip design with reflective, easy grab zipper pull detail
- ESA (Embroidery Stow-Away) System for easy decorating access

YOUTH S-XL

SUGGESTED RETAIL: \$41.50

**UNISEX 1125** 

- 100% Polyester (3.98 oz/yd²)
- Moisture wicking and Antimicrobial fabric properties
- Ultraviolet Protection Factor of 30 (blocking up to 95% of UV radiation)
- 4-way stretch fabric for a more secure fit during activity
- 2-Ply for added protection
- Finished edge offers a seamless feel on your skin
- Solid fabric on inside to allow for a reversible option (please note there's a tag on the inside)
- Multi-functional when not worn as a face covering, use it as a headband, wristband, or neck warmer