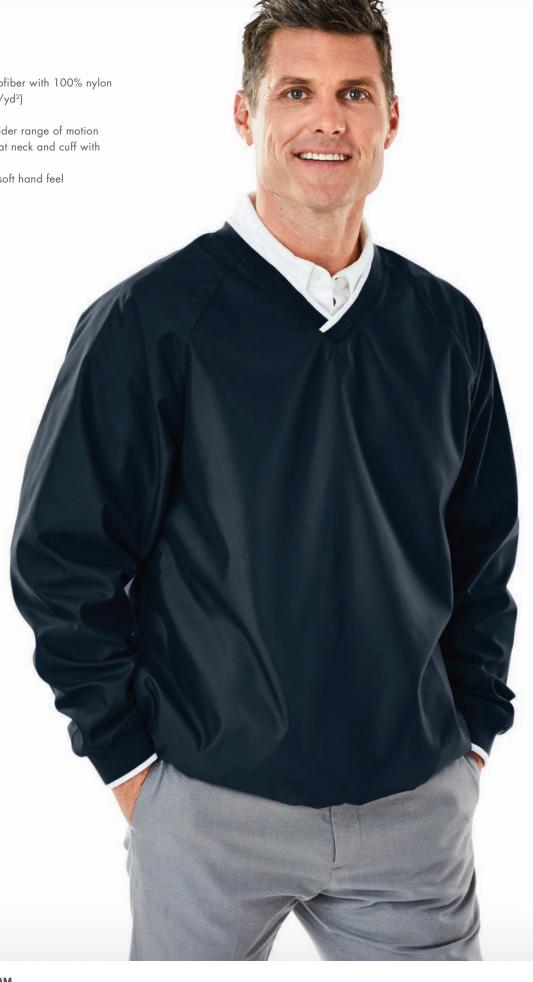

WOMEN'S XS-3XL | MEN'S S-3XL

**SUGGESTED RETAIL: \$59.00** 

MEN'S 9944

- 100% polyester microtech microfiber with 100% nylon lining for easy on/off (5.31 oz/yd²)
- Wind & water-resistant
- Features raglan sleeves for a wider range of motion
- V-neck styling with rib knit trim at neck and cuff with contrast stripe
- Brushed microfiber twill with a soft hand feel

MEN'S S-5XL

**SUGGESTED RETAIL: \$48.00** 