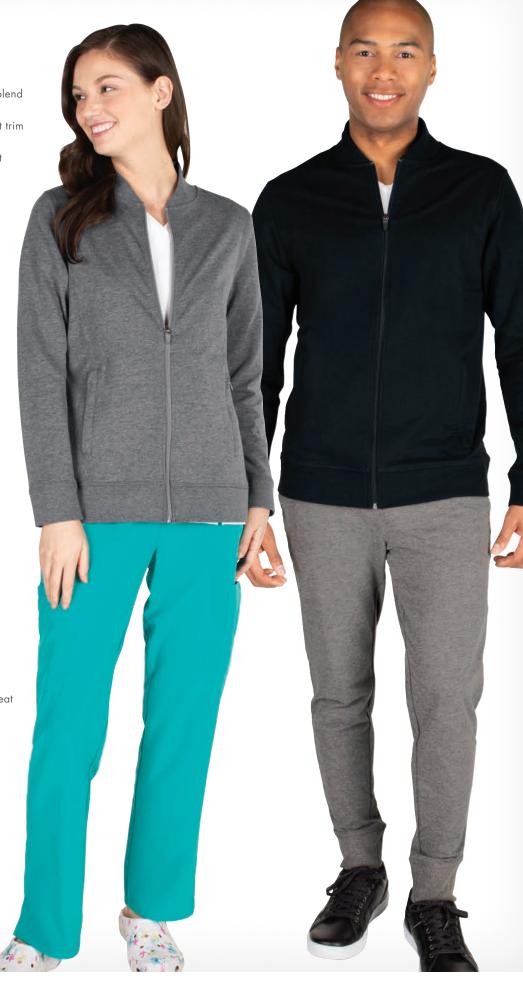

#### CLIFTON DISTRESSED BOXY SWEATSHIRT

#### **UNISEX 9252**

- 60% cotton/40% polyester sweatshirt blend (7.08 oz/yd²)
- Pullover cropped sweatshirt with a boxy tee style shape and a drop shoulder, allowing for billboard style decoration
- Rib knit trim design details on cuffs and neckline
- Garment dyed and snow washed for a distressed, one-of-a-kind 'lived-in' look
- Raw edge hem adds to the modern styling

UNISEX XXS-3XL

SUGGESTED RETAIL: \$41.00

382 WASHED RED
391 WASHED BLUE

#### **WOMEN'S 5255**

- 60% cotton/40% polyester sweatshirt blend (7.08 oz/yd²)
- Jogger style pant with a relaxed fit
- 2x2 rib knit trim design on bottom hem
- Garment dyed and snow washed for a distressed, one-of-a-kind 'lived-in' look
- Side seam pockets and a drawstring waistline for all-day comfort

WOMEN'S XXS-3XL

**SUGGESTED RETAIL: \$37.50** 

| 010 BLACK      | 382 WASHED RED  |
|----------------|-----------------|
| 014 LIGHT GREY | 391 WASHED BLUE |
| 080 WHITE      |                 |

HEAT TRANSFER