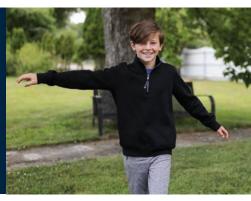

## **CROSSWIND QUARTER ZIP SWEATSHIRT**

#### **YOUTH 8159**

- $\bullet$  60% cotton/40% polyester ring-spun yarn sweatshirt knit (8.26 oz/yd²)
- Relaxed quarter zip sweatshirt styling with convenient on-seam pockets
- Rib knit trim design details on hem & cuffs
- Durable antique nickel-finished metal zipper

YOUTH XS-XL

**SUGGESTED RETAIL: \$32.00** 