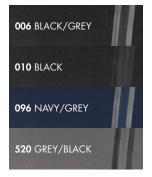

 Full zip styling for easy on/off and patch pockets to keep valuables safe

• Three-piece hood with drawstrings and drop tail hem for added coverage

 Color block styling, accent black welding for Black/Grey and Grey/Black – and grey welding on Navy/Grey