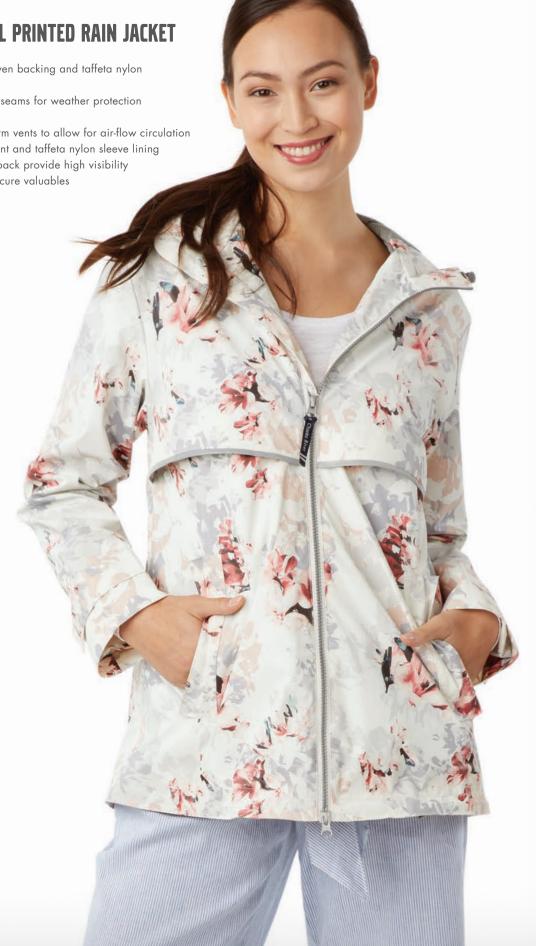

# NEW ENGLANDER® RAIN JACKET WITH PRINTED LINING

## **WOMEN'S 5197**

- $\bullet$  100% polyurethane bonded to a woven backing and taffeta nylon in sleeves (3.98 oz/yd²)
- Wind & waterproof with heat sealed seams for weather protection
- Features floral printed outer shell
- Lined with mesh in body and underarm vents to allow for air-flow circulation
- 2-way zipper for freedom of movement and taffeta nylon sleeve lining
- 3M™ Reflective trims across front & back provide high visibility
- Covered front zippered pockets to secure valuables

WOMEN'S XS-3XL

**SUGGESTED RETAIL: \$70.50** 

**NEW ENGLANDER® PRINTED RAIN JACKET** 

*N*OMEN'S 5990

- 100% polyurethane bonded to a woven backing and taffeta nylon in sleeves (3.98 oz/yd²)
- Wind & waterproof with heat sealed seams for weather protection
- Lined with mesh in body and underarm vents to allow for air-flow circulation
- 2-way zipper for freedom of movement and taffeta nylon sleeve lining
- Covered front zippered pockets to secure valuables