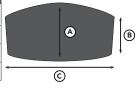

| VIROMASK SHIELD V<br>V-BLOCK TECHNOLO |          |
|---------------------------------------|----------|
|                                       | ONE SIZE |
| (A) FRONT HEIGHT                      | 6.75"    |
| (B) BACK HEIGHT                       | 2.75"    |
| (C) OVERALL WIDTH                     | 9.25"    |