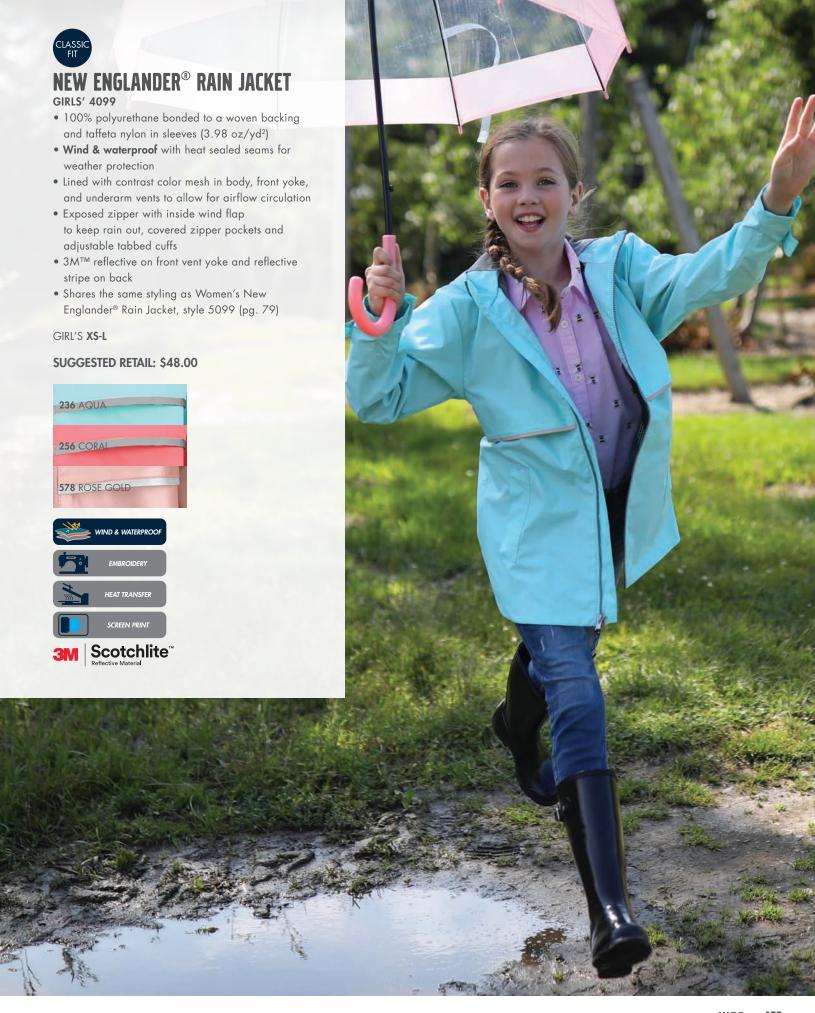

# **NEW ENGLANDER® RAIN JACKET**

## **WOMEN'S 5099**

- 100% polyurethane bonded to a woven backing and taffeta nylon in sleeves (3.98 oz/yd²)
- Wind & waterproof with heat sealed seams for weather protection
- Lined with grey mesh in body, front yoke, and underarm vents to allow for air-flow circulation
- 2-way zipper for freedom of movement and full length wind flap for protection from elements
- 3M™ Reflective trims across front & back provide high visibility

### WOMEN'S XS-5XL\*

(\*4XL & 5XL AVAILABLE IN BLACK, AQUA, TRUE NAVY, AND GREY)

**SUGGESTED RETAIL: \$60.00** 

| 154 BUTTERCUP/                 | 263 TRUE NAVY/                                |
|--------------------------------|-----------------------------------------------|
| REFLECTIVE                     | REFLECTIVE #P10                               |
| 166 RED/                       | 316 GREY/                                     |
| REFLECTIVE                     | REFLECTIVE // P10                             |
| 188 PINK/                      | 323 MINT/                                     |
| REFLECTIVE                     | REFLECTIVE // P10                             |
| 192 WAVE/                      | 334 HOT PINK/                                 |
| REFLECTIVE // P10              | REFLECTIVE // P10                             |
| 210 BLACK/                     | 352 PERIWINKLE/                               |
| REFLECTIVE // P10              | REFLECTIVE                                    |
| 236 AQUA/<br>REFLECTIVE // P10 | 353 VIOLET/<br>REFLECTIVE<br>LIMITED QUANTITY |
| 256 CORAL/                     | 434 MAUVE/                                    |
| REFLECTIVE // P10              | REFLECTIVE                                    |

ALSO IN GIRLS' 4099 TODDLER 6099, CHILDRENS' 7099, YOUTH 8099 - PGS. 152, 153

 100% Polyurethane bonded to a woven backing and taffeta nylon in sleeves (3.98 oz/yd²)

• Wind & waterproof with heat sealed seams for weather protection