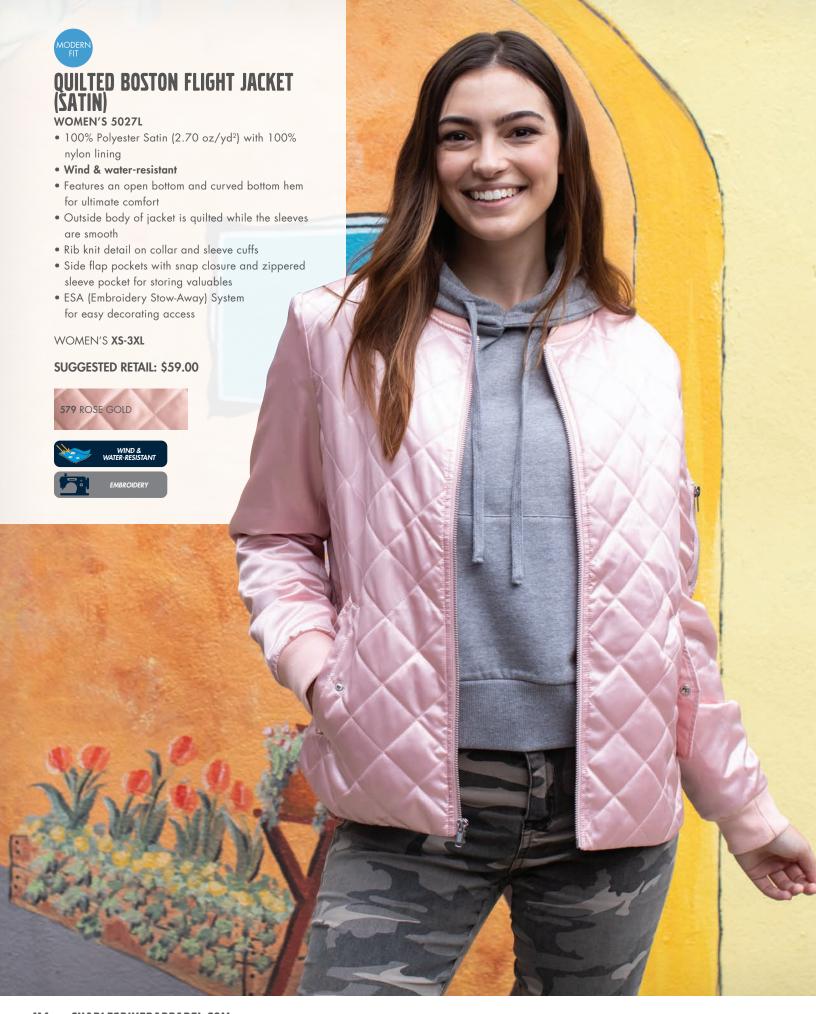

## **QUILTED BOSTON FLIGHT JACKET**

#### WOMEN'S 5027 | MEN'S 9027

- 100% Softex $^{TM}$  polyester (2.06 oz/yd²) with 100% nylon lining
- Wind & water-resistant
- Women's style features an open bottom and curved bottom hem for ultimate comfort
- Men's style features rib knit trim design bottom band
- Outside body of jacket is quilted while the sleeves are smooth
- Rib knit detail on collar and sleeve cuffs
- Side flap pockets with snap closure and zippered sleeve pocket for storing valuables
- ESA (Embroidery Stow-Away) System for easy decorating access

WOMEN'S XS-3XL | MEN'S S-3XL

**SUGGESTED RETAIL: \$59.00** 

MEN'S 9944

- 100% polyester microtech microfiber with 100% nylon lining for easy on/off (5.31 oz/yd²)
- Wind & water-resistant
- Features raglan sleeves for a wider range of motion
- V-neck styling with rib knit trim at neck and cuff with contrast stripe
- Brushed microfiber twill with a soft hand feel