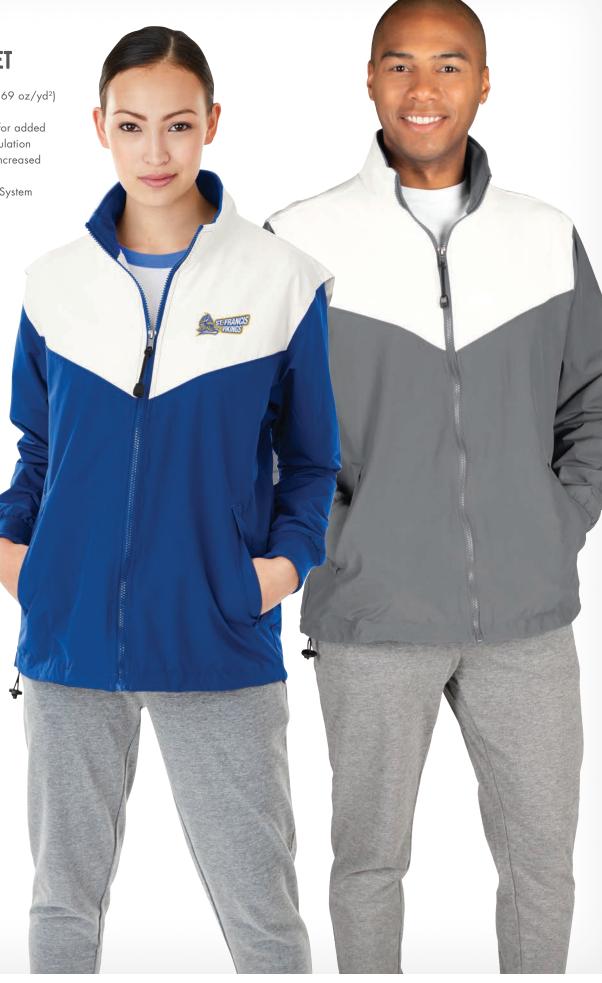

UNISEX XXS-3XL

**SUGGESTED RETAIL: \$42.00** 

**CHAMPIONSHIP JACKET** 

• 100% nylon Techlyte Tactel (3.69 oz/yd²)

• Wind & water-resistant

• Mesh lined body and sleeves for added breathability and air flow circulation

• Vented back with gussets for increased air ventilation

• ESA (Embroidery Stow-Away) System for easy decorating access

UNISEX S-3XL

**SUGGESTED RETAIL: \$58.00** 