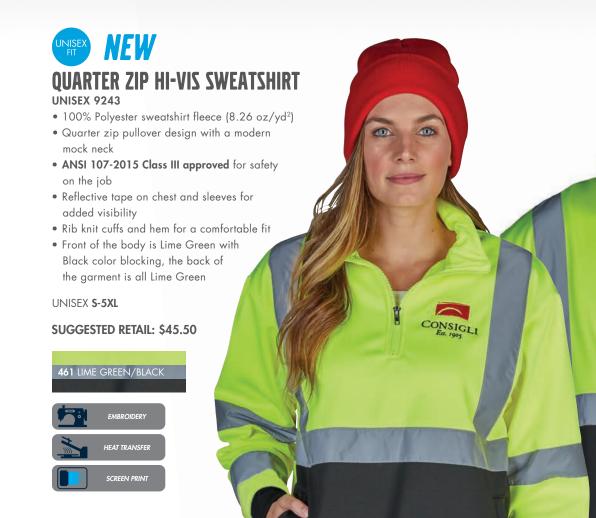

CROSSWIND QUARTER ZIP SWEATSHIRT (TIE-DYE) UNISEX 9359T PG. 31

CLIFTON FULL ZIP SWEATSHIRT WOMEN'S 5284 MEN'S 9284 PG. 39 QUARTER ZIP HI-VIS SWEATSHIRT UNISEX 9243 PG. 137

CLIFTON FULL ZIP HOODIE UNISEX 9281 PG. 38 ASHBY MIXED MEDIA VEST WOMEN'S 5296 MEN'S 9296 PG. 104