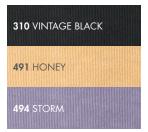

WOMEN'S XS-3XL | MEN'S S-3XL

**SUGGESTED RETAIL: \$36.00** 

| 010 BLACK                   | 201 CHARCOAL          |
|-----------------------------|-----------------------|
| <b>040</b> NAVY             | NEW COLOR!<br>362 OAT |
| 080 WHITE<br>(WOMEN'S ONLY) | <b>371</b> BAY        |