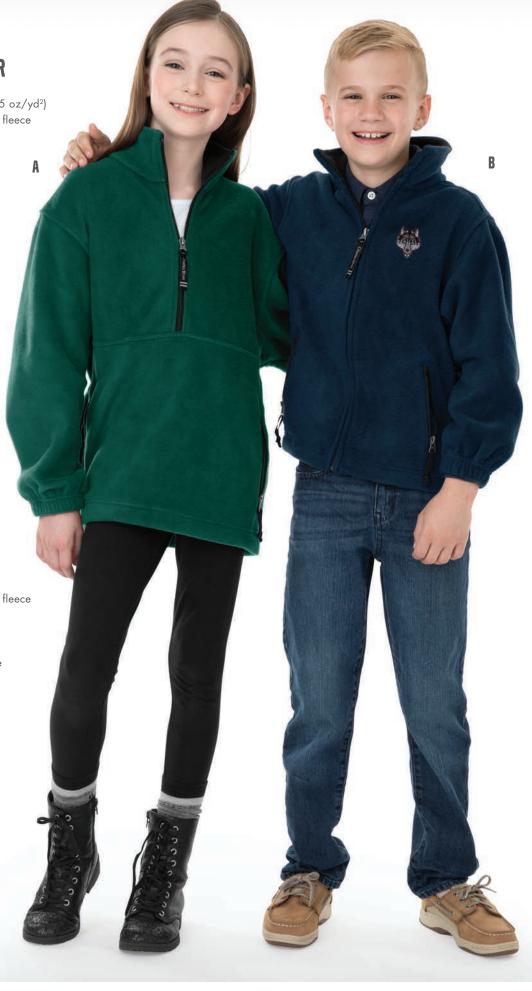

## **CROSSWIND QUARTER ZIP SWEATSHIRT**

#### **YOUTH 8159**

- $\bullet$  60% cotton/40% polyester ring-spun yarn sweatshirt knit (8.26 oz/yd²)
- Relaxed quarter zip sweatshirt styling with convenient on-seam pockets
- Rib knit trim design details on hem & cuffs
- Durable antique nickel-finished metal zipper

YOUTH XS-XL

**SUGGESTED RETAIL: \$32.00** 