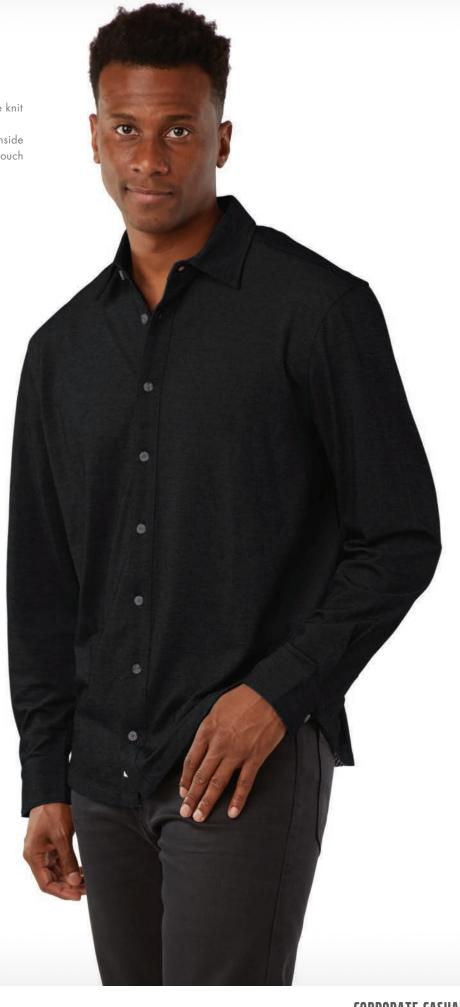

## FREETOWN HENLEY

WOMEN'S 2143 | MEN'S 3247

- 100% cotton slub knit (5.46 oz/yd²)
- Great textured slub knit with a woven chambray trim detailing on the inside placket and inside collar for a superior look and feel
- Garment dyed then old washed to create a soft, textured hand feel
- Women's style features include a Y-neckline and curved hemline with a drop tail for added coverage

WOMEN'S XS-3XL | MEN'S S-3XL

**SUGGESTED RETAIL: \$36.00** 

| 010 BLACK                   | 201 CHARCOAL          |
|-----------------------------|-----------------------|
| <b>040</b> NAVY             | NEW COLOR!<br>362 OAT |
| 080 WHITE<br>(WOMEN'S ONLY) | <b>371</b> BAY        |