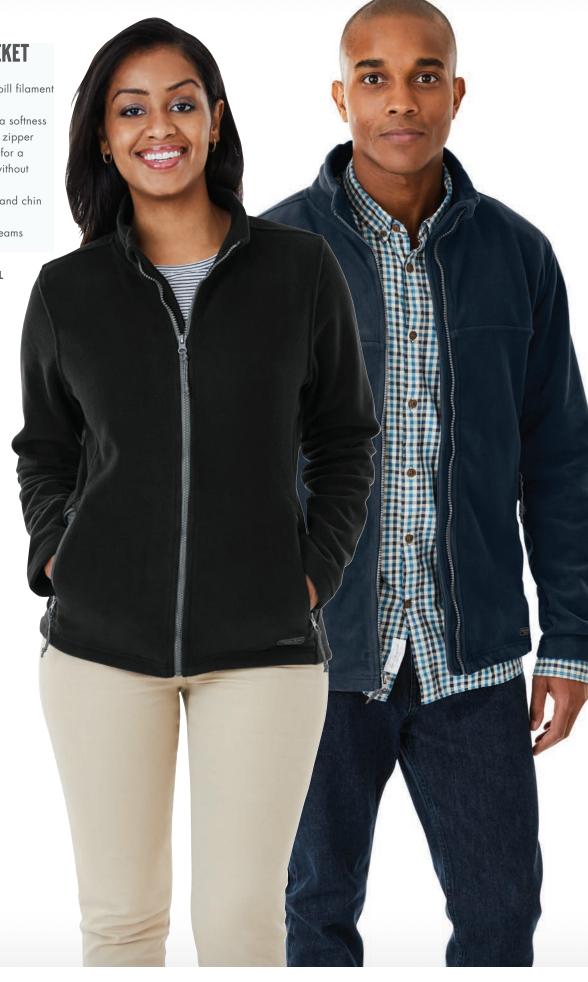

### **SEAPORT FULL ZIP HOODIE**

WOMEN'S 5091 | MEN'S 9091

 Made from our high-performance Cflex<sup>™</sup>, 81% polyester/15% Rayon/4% Spandex double knit (8.11 oz/yd²)

 CFlex<sup>™</sup> fabric has 4-way stretch construction for a greater range of motion

 Full zip styling for easy on/off and patch pockets to keep valuables safe

• Three-piece hood with drawstrings and drop tail hem for added coverage

 Color block styling, accent black welding for Black/Grey and Grey/Black – and grey welding on Navy/Grey

WOMEN'S XXS-3XL | MEN'S XS-3XL

**SUGGESTED RETAIL: \$50.00** 