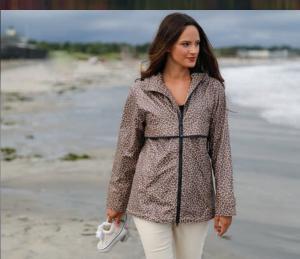

# **NEW ENGLANDER® RAIN JACKET**

## **WOMEN'S 5099**

- 100% polyurethane bonded to a woven backing and taffeta nylon in sleeves (3.98 oz/yd²)
- Wind & waterproof with heat sealed seams for weather protection
- Lined with grey mesh in body, front yoke, and underarm vents to allow for air-flow circulation
- 2-way zipper for freedom of movement and full length wind flap for protection from elements
- 3M™ Reflective trims across front & back provide high visibility

### WOMEN'S XS-5XL\*

(\*4XL & 5XL AVAILABLE IN BLACK, AQUA, TRUE NAVY, AND GREY)

**SUGGESTED RETAIL: \$60.00** 

| 154 BUTTERCUP/                 | 263 TRUE NAVY/                                |
|--------------------------------|-----------------------------------------------|
| REFLECTIVE                     | REFLECTIVE #P10                               |
| 166 RED/                       | 316 GREY/                                     |
| REFLECTIVE                     | REFLECTIVE // P10                             |
| 188 PINK/                      | 323 MINT/                                     |
| REFLECTIVE                     | REFLECTIVE // P10                             |
| 192 WAVE/                      | 334 HOT PINK/                                 |
| REFLECTIVE // P10              | REFLECTIVE // P10                             |
| 210 BLACK/                     | 352 PERIWINKLE/                               |
| REFLECTIVE // P10              | REFLECTIVE                                    |
| 236 AQUA/<br>REFLECTIVE // P10 | 353 VIOLET/<br>REFLECTIVE<br>LIMITED QUANTITY |
| 256 CORAL/                     | 434 MAUVE/                                    |
| REFLECTIVE // P10              | REFLECTIVE                                    |