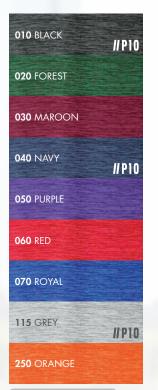

#### MEN'S XS-5XL\*

(\*XS-5XL AVAILABLE IN BLACK, NAVY, PURPLE, RED, ROYAL, & GREY, XS-4XL AVAILABLE IN FOREST, MAROON, & ORANGE)