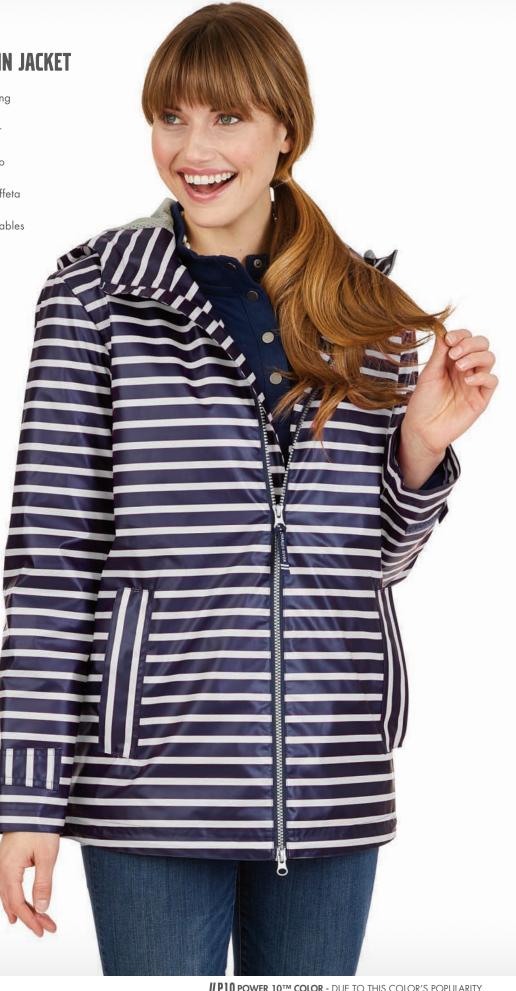

## **MANCHESTER RAIN JACKET**

WOMEN'S 5161 | MEN'S 9161

- 100% Nylon Techlyte Tactel (3.69 oz/yd²)
- Waterproof 3000MM WP/3000MM Breathability
- Full zip hooded jacket with color blocked styling and storm flap
- Fully lined with brushed tricot for added warmth
- Front zip pockets as well as an inside pocket
- ESA (Embroidery Stow-Away) System for easy decorating access
- Adjustable shockcord hem