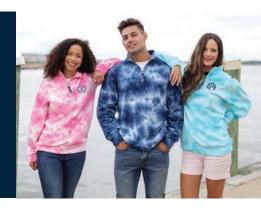

CROSSWIND QUARTER ZIP SWEATSHIRT (TIE-DYE) UNISEX 9359T PG. 31

CLIFTON FULL ZIP SWEATSHIRT WOMEN'S 5284 MEN'S 9284 PG. 39 QUARTER ZIP HI-VIS SWEATSHIRT UNISEX 9243 PG. 137

CLIFTON FULL ZIP HOODIE UNISEX 9281 PG. 38 ASHBY MIXED MEDIA VEST WOMEN'S 5296 MEN'S 9296 PG. 104

# CROSSWIND QUARTER ZIP SWEATSHIRT (TIE-DYE)

#### IINISEX 9359T

- $\bullet$  60% cotton/40% polyester ring-spun yarn sweatshirt knit (7.08 oz/yd²)
- Relaxed quarter zip sweatshirt styling
- Self-fabric trim design details on hem and cuffs
- Durable metal zipper with antique nickel finish

UNISEX XXS-4XL

**SUGGESTED RETAIL: \$43.50** 