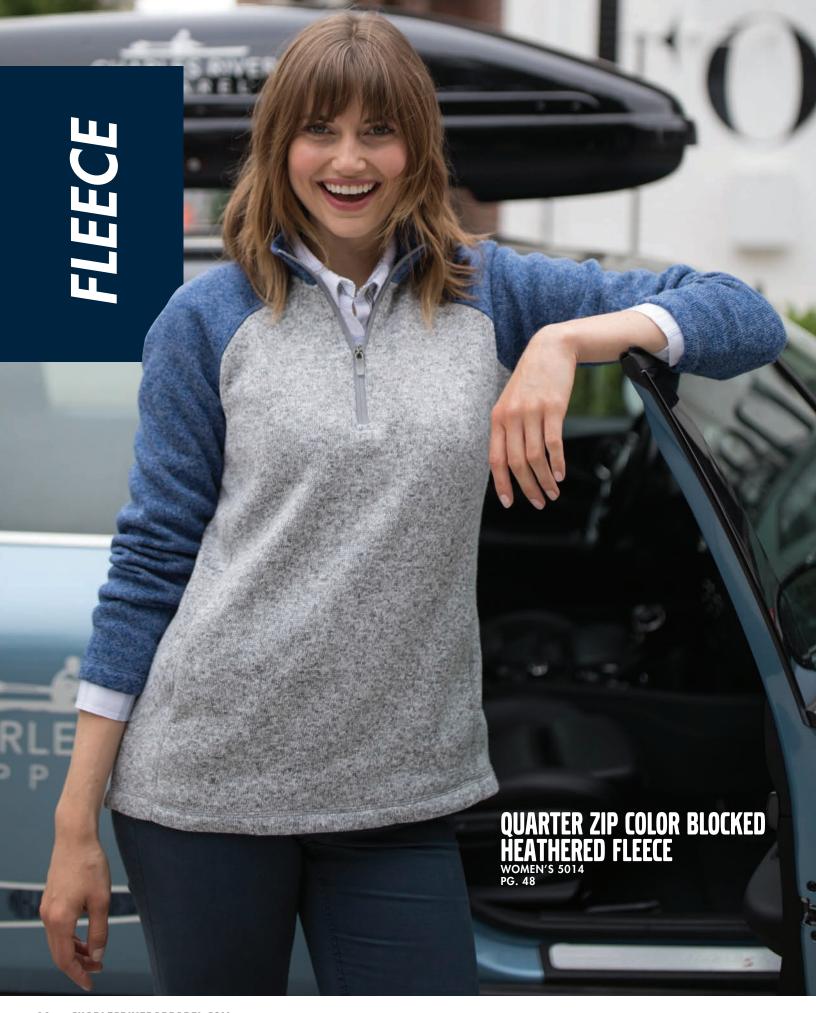

### QUARTER ZIP COLOR BLOCKED HEATHERED FLEECE

WOMEN'S 5014 | MEN'S 9014

 100% polyester sweater fleece brushed on the inside for softness (8.26 oz/yd²)

• Yarn-dyed for a unique heathered appearance

• Color blocking adds an appealing design detail

• Women's style features princess seams for a feminine silhouette

• Ideal multi-seasonal, transitional piece

 Quarter zip pullover styling for bulk-free all-day comfort

WOMEN'S XS-3XL | MEN'S S-3XL

**SUGGESTED RETAIL: \$60.00** 