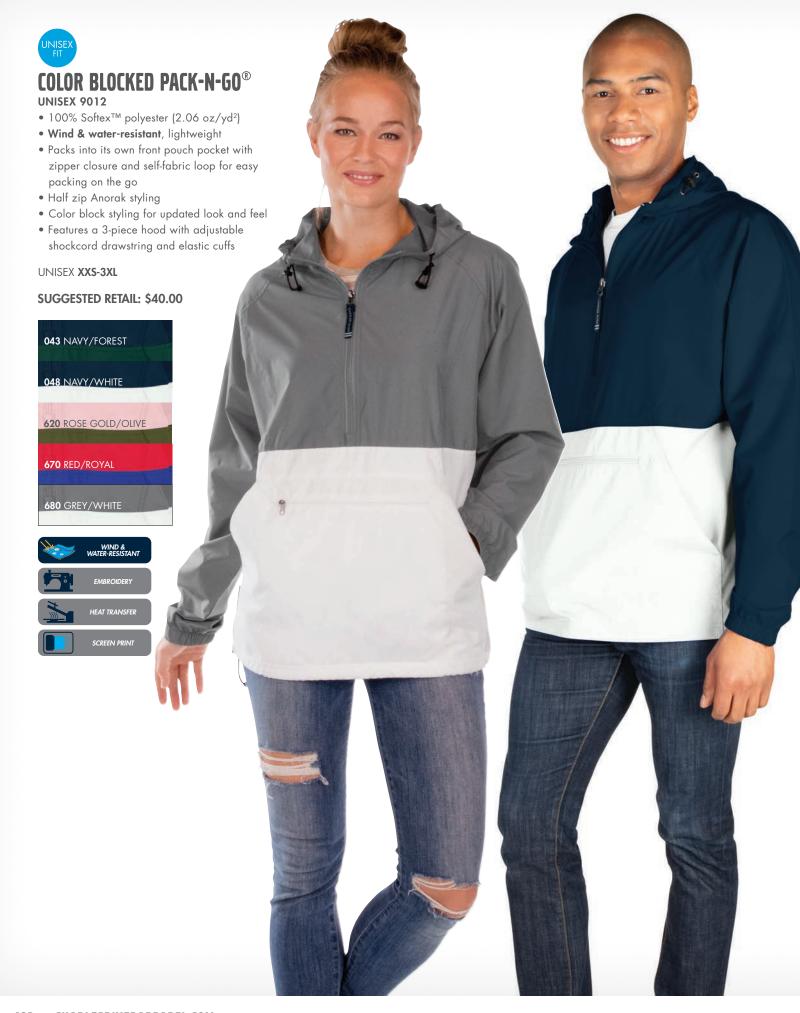

# PACK-N-GO® PULLOVER

## **UNISEX 9904**

- 100% Softex<sup>TM</sup> Polyester (2.06 oz/yd²)
- Wind & water-resistant, lightweight
- Packs into its own front pouch pocket with zipper closure and self-fabric loop for easy packing on the go
- Extended zipper at the neck for easy on/off
- Hood with adjustable shockcord drawstring
- Underarm grommets for added ventilation

UNISEX XS-5XL\*

(\*4XL & 5XL AVAILABLE IN BLACK, FOREST, MAROON, NAVY, PURPLE, RED, ROYAL, AND GREY)

SUGGESTED RETAIL: \$39.00