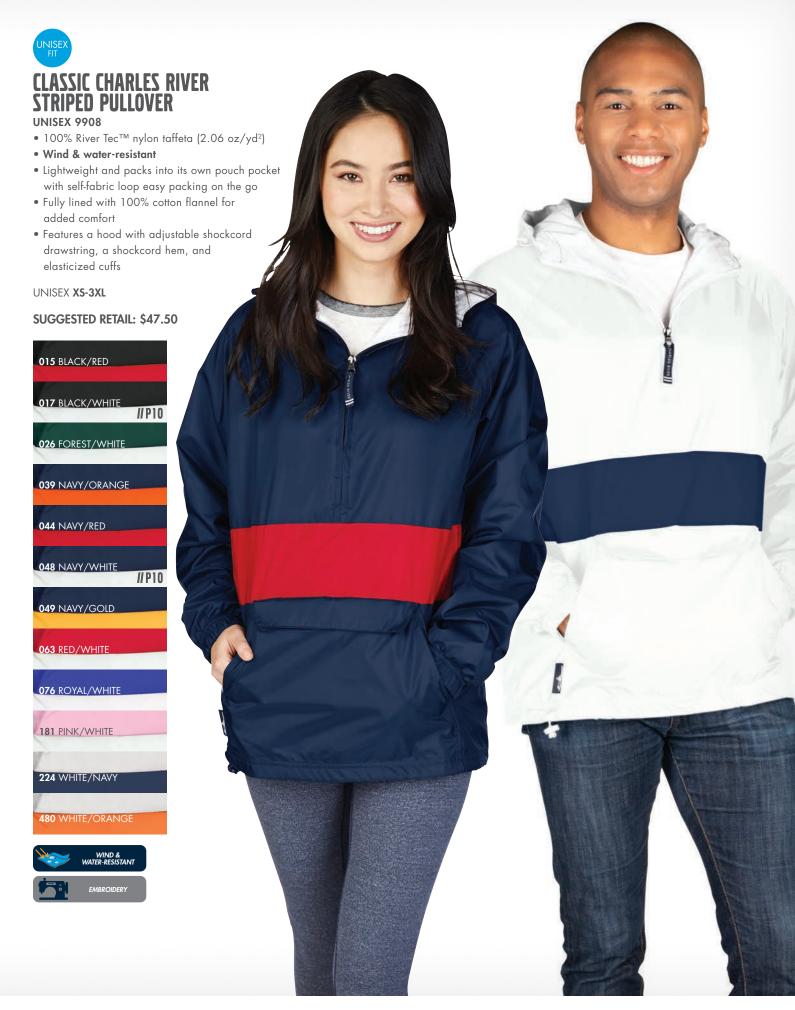

## **CLASSIC SOLID PULLOVER**

#### **UNISEX 9905**

- 100% River Tec™ nylon taffeta (2.06 oz/yd²)
- Wind & water-resistant
- Lightweight and packs into its own pouch pocket with self-fabric loop for easy packing on the go
- Fully lined with 100% cotton flannel for added comfort and warmth
- Hooded with an adjustable shockcord drawstring

UNISEX **S-5XL\*** (\*4XL & 5XL AVAILABLE IN BLACK AND NAVY ONLY)

**SUGGESTED RETAIL: \$43.50** 

ALSO IN YOUTH 8905 PG. 156