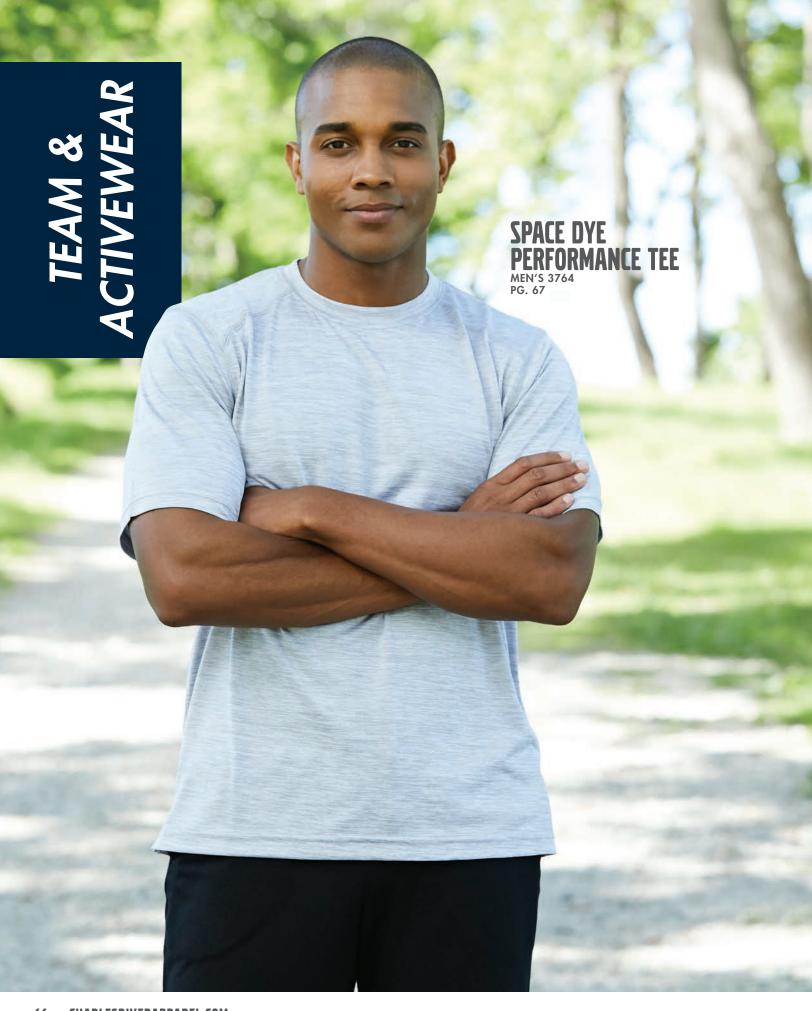

#### **SPACE DYE PERFORMANCE TEE**

WOMEN'S 2764 | MEN'S 3764

• 100% polyester yarn dyed jersey knit with unique space dye effect (3.98 oz/yd²)

 TopShield<sup>™</sup> Technology, Moisture Wicking, andAntimicrobial fabric properties

 Ultraviolet Protection Factor of 20+ (blocking up to 95% of UV radiation)

• Side-seam vents for increased mobility, bartack stitch at top for stability

 Women's style features moderate v-neck styling

WOMEN'S XS-3XL | MEN'S S-5XL

**SUGGESTED RETAIL: \$20.00** 