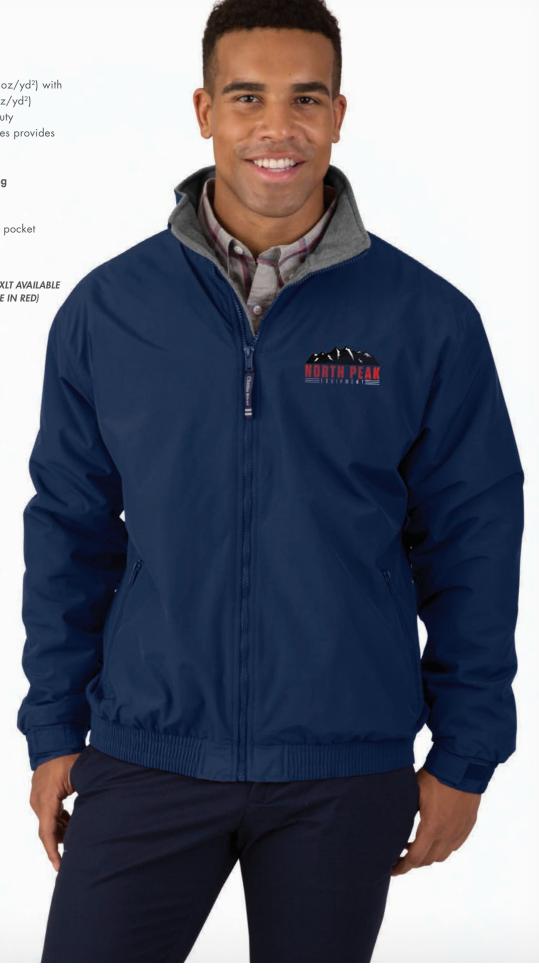

## **CAPTAIN'S JACKET**

## **UNISEX 9076**

 Solid color is 78% polyester/15% rayon/7% spandex, white heathered color is 72% polyester/22% rayon /6% spandex (11.36 oz/yd²)

• Full zip styling with rib knit trim design on collar, sleeve cuffs, and bottom band

• Solid body with Heather Grey sleeves (except for Charcoal/Grey)

• Welt pockets with snap closure to keep your valuables safe

UNISEX XXS-4XL

**SUGGESTED RETAIL: \$52.00** 