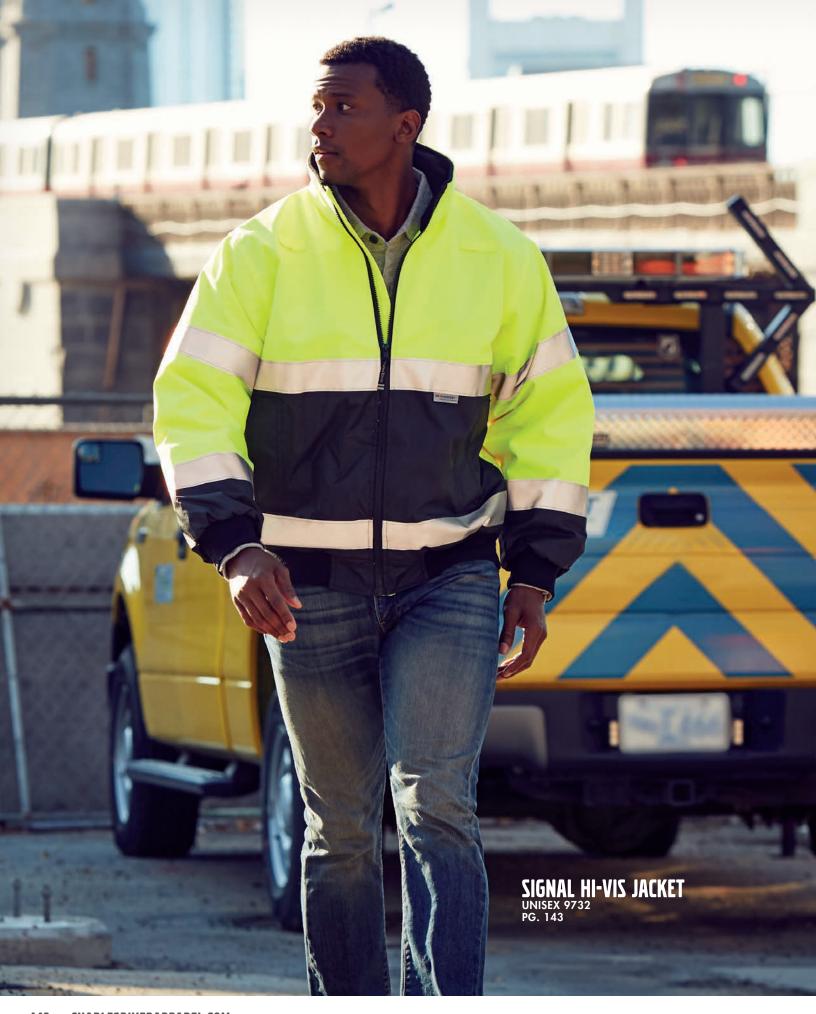

uchlike pockets and hood

• Heavyweight rib knit fabric on cuffs and hem

• Ideal for emergency service professionals, construction, and other on-the-job workwear

UNISEX XS-5XL | TALL LT-2XLT

**SUGGESTED RETAIL: \$76.00** 









# TRADESMAN THERMAL FULL ZIP SWEATSHIRT

#### **ADULT 9542**

 80% cotton/20% polyester sweatshirt fabric (11.80 oz/yd²)

 60% cotton/40% polyester waffle knit body lining fabric (7.67 oz/yd²) and jersey-lined sleeves for easy on/off

 Traditional full zip sweatshirt style with hand-warmer pouch-like pockets and hood

Heavyweight rib knit fabric on cuffs and hem

 Ideal for emergency service professionals, construction, and other on-the-job occupations

ADULT XS-5XL\* | TALL LT-2XLT (\*5XL AVAILABLE IN BLACK & NAVY ONLY)

**SUGGESTED RETAIL: \$79.00** 











HEAT TRANSFER

Scotchlite<sup>™</sup>









### **SPACE DYE PERFORMANCE PULLOVER**

- 100% polyester yarn dyed jersey knit in a unique space dye effect (3.98 oz/yd²)
- $\bullet$  TopShield  $^{\text{TM}}$  Technology, Moisture Wicking, and Antimicrobial fabric properties
- Ultraviolet Protection Factor of 20+ (blocking up to 95% of UV radiation)
- Raglan sleeve styling for increased range of motion

### YOUTH **S-XL**

### **SUGGESTED RETAIL: \$29.00**









### **GIRLS' 4186**

- 92% polyester/8% spandex jersey knit (7.37 oz/yd²)
- TopShield™ Technology, Moisture Wicking and Antimicrobial fabric properties
- 2-way stretch fabric for the ultimate in fit and comfort
- Features princess seams for a flattering silhouette and a modern yoga-inspired styling

GIRLS' XS-L

SUGGESTED RET