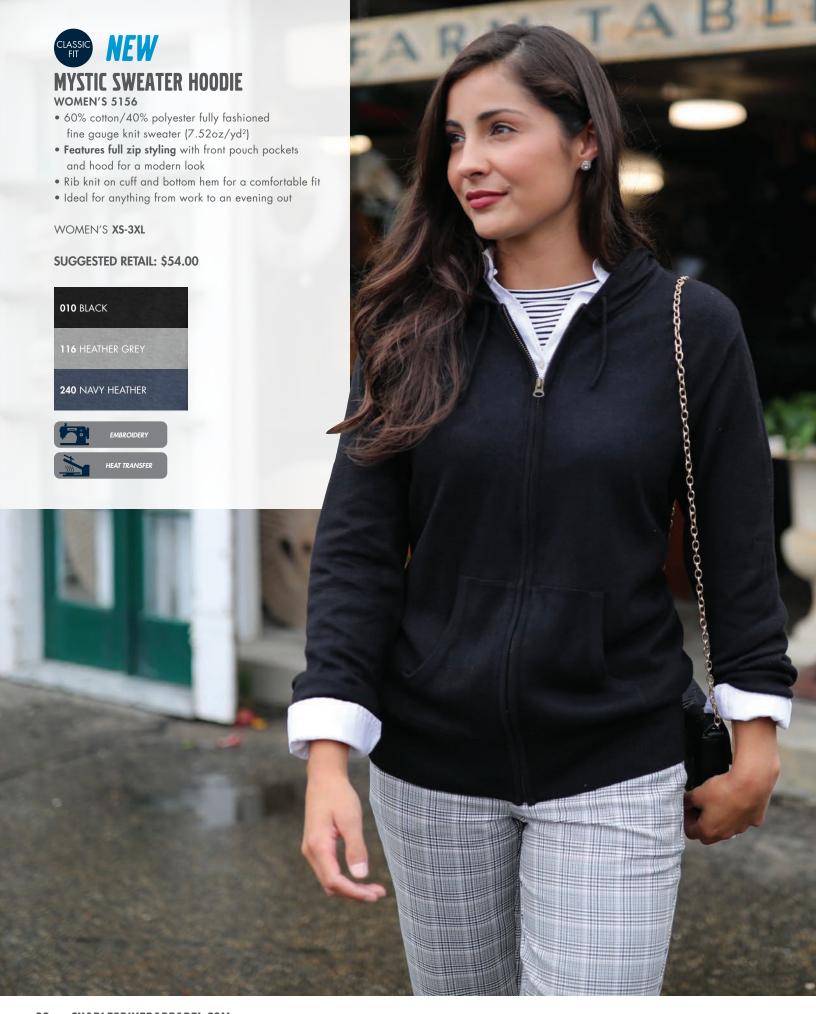

## **MYSTIC SWEATER HOODIE**

MEN'S 9156

- 60% cotton/40% polyester full fashioned fine gauge knit sweater (7.52oz/yd²)
- Features pullover styling and hood for a modern look
- Rib knit on cuff and bottom hem for a comfortable fit
- Ideal for anything from work to an evening out

MEN'S XS-3XL

**SUGGESTED RETAIL: \$54.00** 