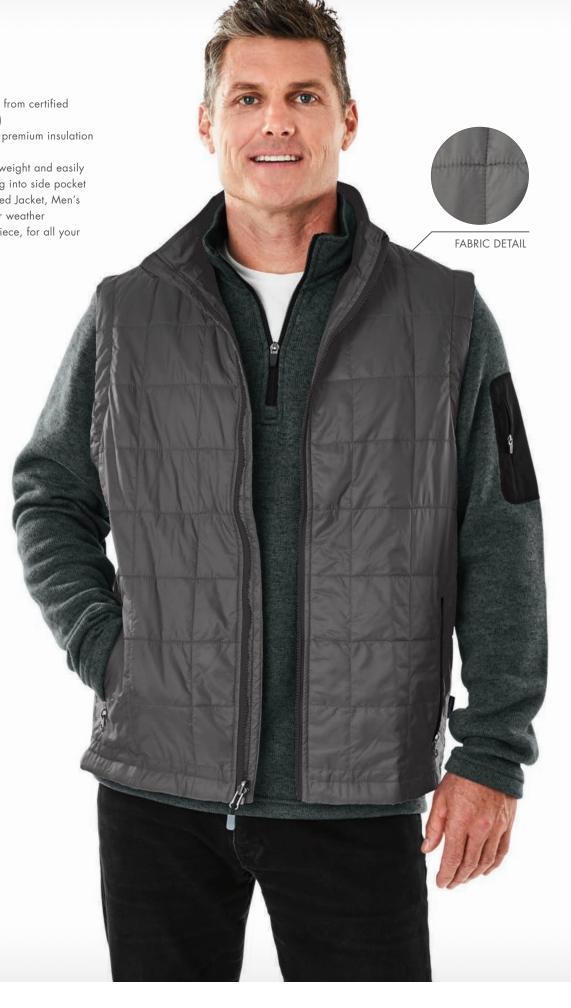

## RADIUS QUILTED VEST

#### **WOMEN'S 5535**

- 100% polyester dobby shell made from certified recycled PET bottles (1.62 oz/yd²)
- 100% polyester PrimaLoft® SPORT premium insulation and superior warmth (60 gm²)
- Wind & water-resistant, ultra-lightweight and easily compressible fabric allows packing into side pocket
- Creates a 3-in-1 with Lithium Quilted Jacket, Women's 5640, for added warmth in colder weather
- Ideal vest, or insulation layering piece, for all your outdoor needs
- Features princess seams for a slimming silhouette

#### WOMEN'S XS-3XL

#### SUGGESTED RETAIL: \$75.00