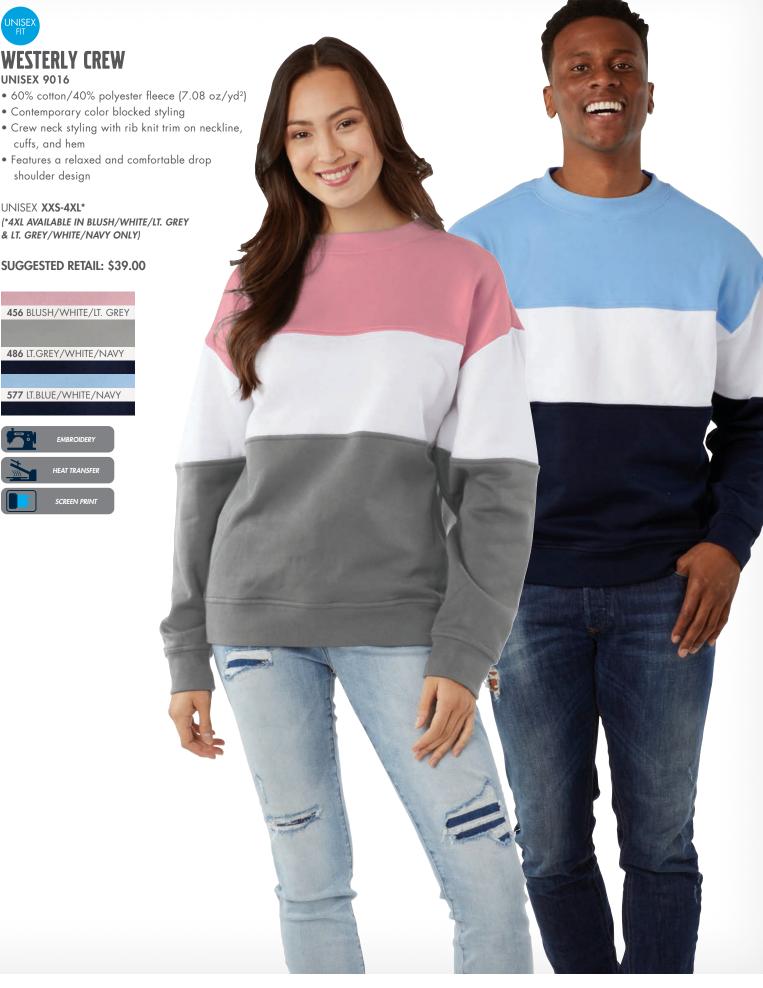

## **OXFORD QUARTER ZIP**

**UNISEX 9070** 

- 100% polyester fleece (6.78 oz/yd²)
- Quarter zip styling with mock neck and contrast fleece on the inside of collar
- Relaxed and comfortable drop shoulder
- Faux leather zipper pull
- Pouch pocket to keep your hands warm
- Lightweight fleece offers warmth without the added weight

UNISEX XXS-4XL

**SUGGESTED RETAIL: \$55.00** 