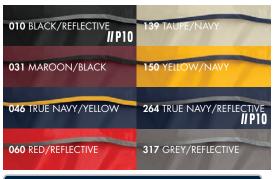

tive trims across front and back provide visibility
- Features a flattering A-line design

WOMEN'S XS-3XL

**SUGGESTED RETAIL: \$63.00** 



















## NEW ENGLANDER® RAIN JACKET

#### MEN'S 9199

- 100% polyurethane bonded to a woven backing and taffeta nylon in sleeves (3.98 oz/yd²)
- Wind & waterproof with heat sealed seams for weather protection
- Lined with contrast color mesh in body, front yoke, and underarm vents to allow for airflow circulation
- 2-way zipper for freedom of movement and full length wind flap for protection from the elements
- Front vented capes and contrast-colored stripe accent on front and back
- 3M<sup>™</sup> Reflective stripe across back provides high visibility (only on Black, Red, True Navy, & Grey)

MEN'S XS-5XL

### **SUGGESTED RETAIL: \$60.00**



ALSO IN TODDLER 6099, CHILDRENS' 7099, YOUTH 8099



# **NEW ENGLANDER® RAIN PANT**

## MEN'S 9198

- 100% polyurethane (3.98 oz/yd²)
- Wind & waterproof with heat sealed seams for weather protection
- Hook and loop closure tabs at hem for adjustability and to keep wind & water out
- Pockets feature snap closure and are designed for direct access to pants worn underneath
- Full elasticized waistband with elastic drawstring for the perfect fit

MEN'S XS-3XL

### SUGGESTED RETAIL: \$37.50







## **NOR'EASTER JACKET**

## **UNISEX 9675**

- 100% HydraLyte Nylon dobby textured taffeta (2.95 oz/yd²)
- Waterproof rating of 3000mm and 3000 g/m<sup>2</sup> breathable rating, lined with mesh for air-flow circulation
- Taped seams to keep water out
- Nylon taffeta lined sleeves for easy on/off