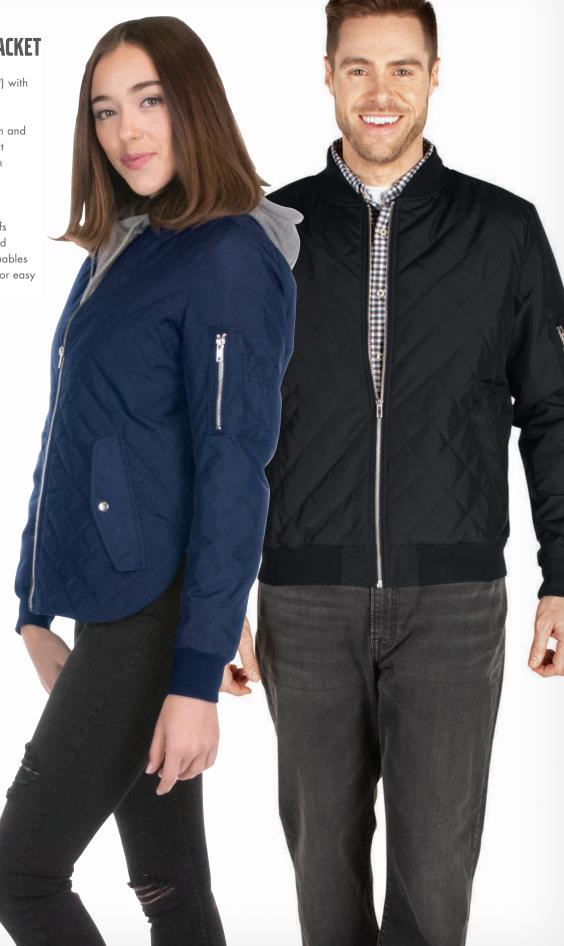

## **QUILTED BOSTON FLIGHT JACKET**

#### WOMEN'S 5027 | MEN'S 9027

- 100% Softex $^{TM}$  polyester (2.06 oz/yd²) with 100% nylon lining
- Wind & water-resistant
- Women's style features an open bottom and curved bottom hem for ultimate comfort
- Men's style features rib knit trim design bottom band
- Outside body of jacket is quilted while the sleeves are smooth
- Rib knit detail on collar and sleeve cuffs
- Side flap pockets with snap closure and zippered sleeve pocket for storing valuables
- ESA (Embroidery Stow-Away) System for easy decorating access

WOMEN'S XS-3XL | MEN'S S-3XL

**SUGGESTED RETAIL: \$59.00** 

MEN'S 9944

- 100% polyester microtech microfiber with 100% nylon lining for easy on/off (5.31 oz/yd²)
- Wind & water-resistant
- Features raglan sleeves for a wider range of motion
- V-neck styling with rib knit trim at neck and cuff with contrast stripe
- Brushed microfiber twill with a soft hand feel