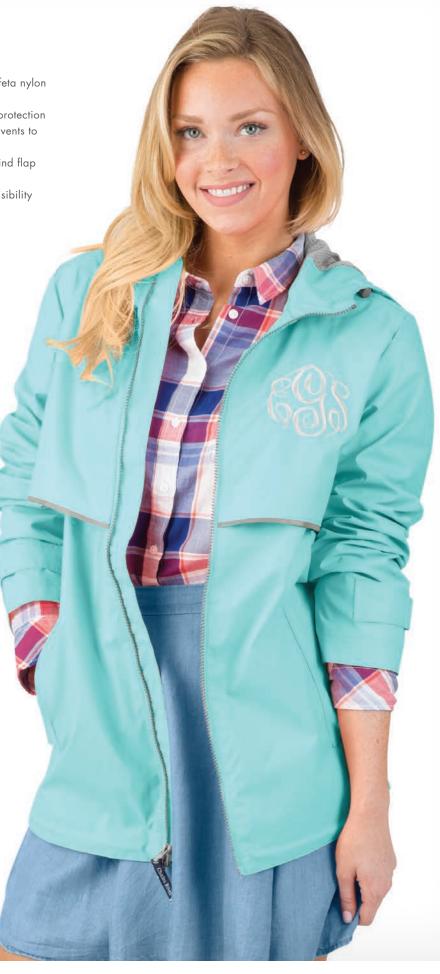

# **NEW ENGLANDER® RAIN JACKET**

## **WOMEN'S 5099**

- 100% polyurethane bonded to a woven backing and taffeta nylon in sleeves (3.98 oz/yd²)
- Wind & waterproof with heat sealed seams for weather protection
- Lined with grey mesh in body, front yoke, and underarm vents to allow for air-flow circulation
- 2-way zipper for freedom of movement and full length wind flap for protection from elements
- 3M™ Reflective trims across front & back provide high visibility

### WOMEN'S XS-5XL\*

(\*4XL & 5XL AVAILABLE IN BLACK, AQUA, TRUE NAVY, AND GREY)

**SUGGESTED RETAIL: \$60.00** 

| 154 BUTTERCUP/                 | 263 TRUE NAVY/                                |
|--------------------------------|-----------------------------------------------|
| REFLECTIVE                     | REFLECTIVE #P10                               |
| 166 RED/                       | 316 GREY/                                     |
| REFLECTIVE                     | REFLECTIVE // P10                             |
| 188 PINK/                      | 323 MINT/                                     |
| REFLECTIVE                     | REFLECTIVE // P10                             |
| 192 WAVE/                      | 334 HOT PINK/                                 |
| REFLECTIVE // P10              | REFLECTIVE // P10                             |
| 210 BLACK/                     | 352 PERIWINKLE/                               |
| REFLECTIVE // P10              | REFLECTIVE                                    |
| 236 AQUA/<br>REFLECTIVE // P10 | 353 VIOLET/<br>REFLECTIVE<br>LIMITED QUANTITY |
| 256 CORAL/                     | 434 MAUVE/                                    |
| REFLECTIVE // P10              | REFLECTIVE                                    |