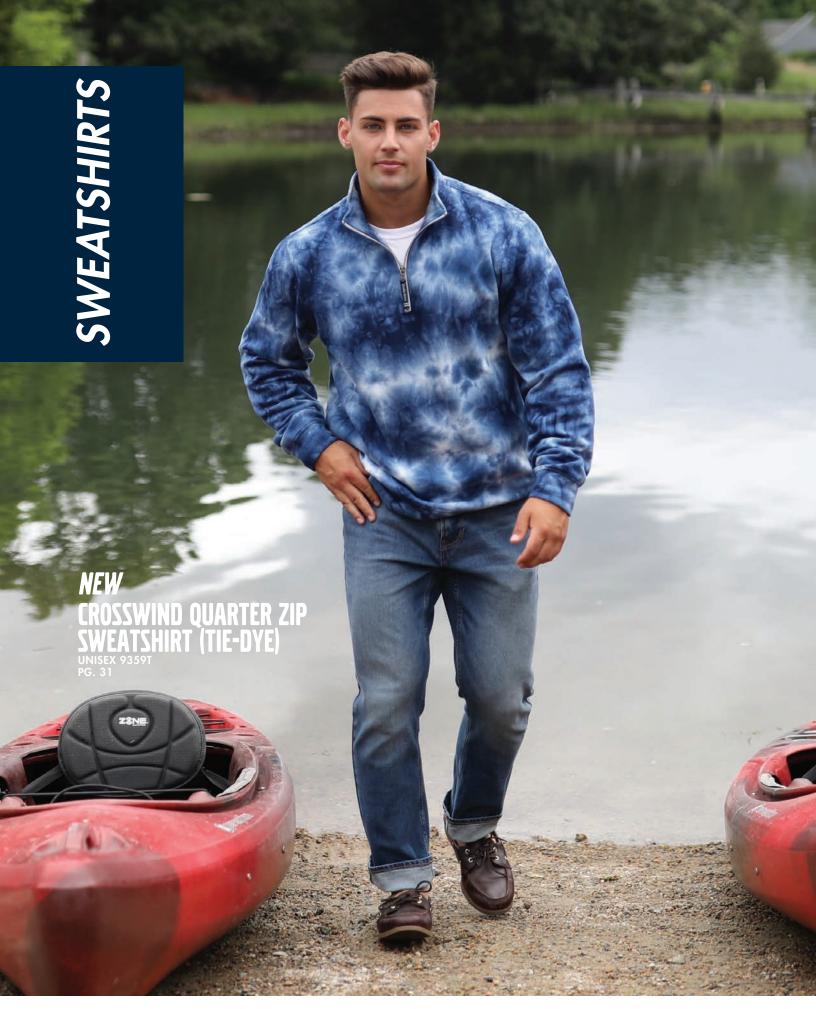

CROSSWIND QUARTER ZIP SWEATSHIRT (TIE-DYE) UNISEX 9359T PG. 31

CLIFTON FULL ZIP SWEATSHIRT WOMEN'S 5284 MEN'S 9284 PG. 39 QUARTER ZIP HI-VIS SWEATSHIRT UNISEX 9243 PG. 137

CLIFTON FULL ZIP HOODIE UNISEX 9281 PG. 38 ASHBY MIXED MEDIA VEST WOMEN'S 5296 MEN'S 9296 PG. 104

# CROSSWIND QUARTER ZIP SWEATSHIRT (TIE-DYE)

#### IINISEX 9359T

- $\bullet$  60% cotton/40% polyester ring-spun yarn sweatshirt knit (7.08 oz/yd²)
- Relaxed quarter zip sweatshirt styling
- Self-fabric trim design details on hem and cuffs
- Durable metal zipper with antique nickel finish

UNISEX XXS-4XL

**SUGGESTED RETAIL: \$43.50** 