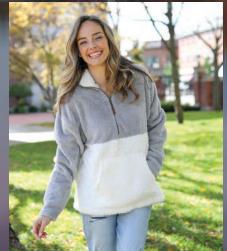

### **LACONIA HOODED SWEATSHIRT**

#### **WOMEN'S 5153**

- $\bullet$  60% cotton/40% polyester sweatshirt fleece with a more relaxed fit (7.08 oz/yd²)
- Garment dyed and snow washed for a vintage look and feel
- Oversized hood and pouch pocket for a fashionable and up-to-date look
- Ribbon bow trim at hood opening and bottom hem

WOMEN'S XXS-3XL

**SUGGESTED RETAIL: \$45.50** 