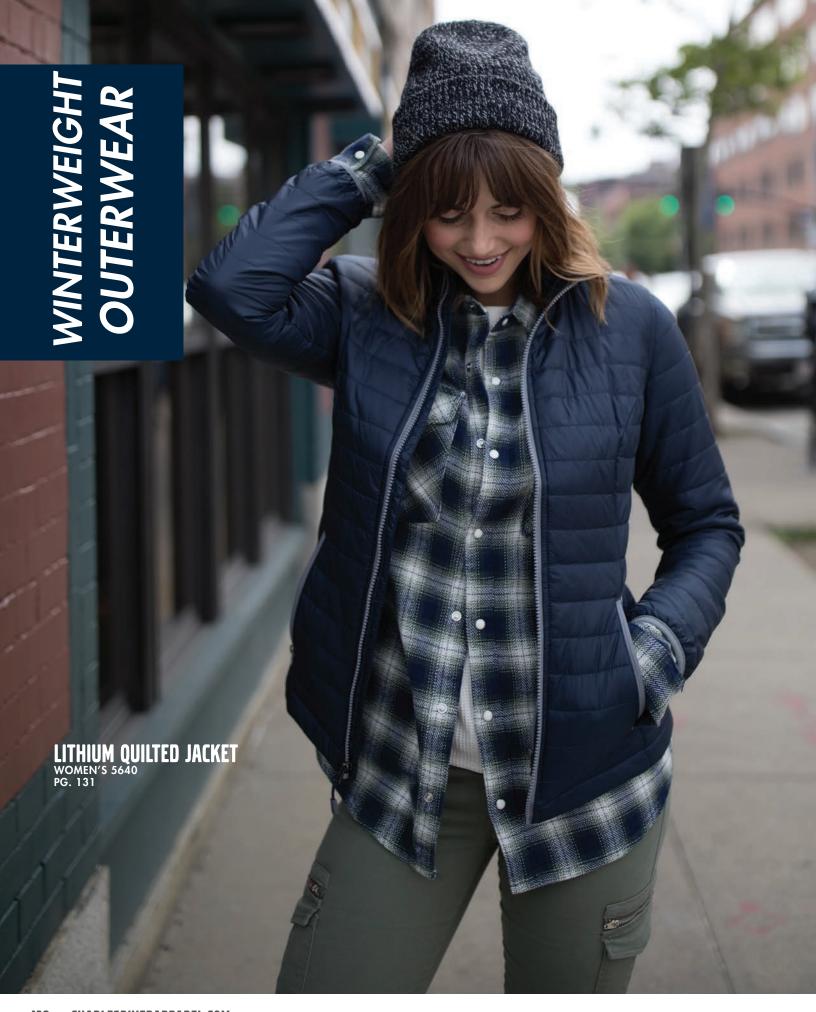

## LITHIUM QUILTED JACKET

#### **WOMEN'S 5640**

- 100% polyester dobby shell made from certified recycled PET bottles (1.62 oz/yd²)
- 100% polyester PrimaLoft® SPORT premium insulation and superior warmth (60 gm²)
- Wind & water-resistant, ultra-lightweight and easily compressible fabric packing into side pocket
- Creates a 3-in-1 with Radius Quilted Vest, Women's 5535, for added warmth in colder weather
- Ideal jacket, or insulation piece, for colder climates and all your outdoor needs
- Features princess seams for a slimming silhouette

WOMEN'S XS-3XL

**SUGGESTED RETAIL: \$92.00** 