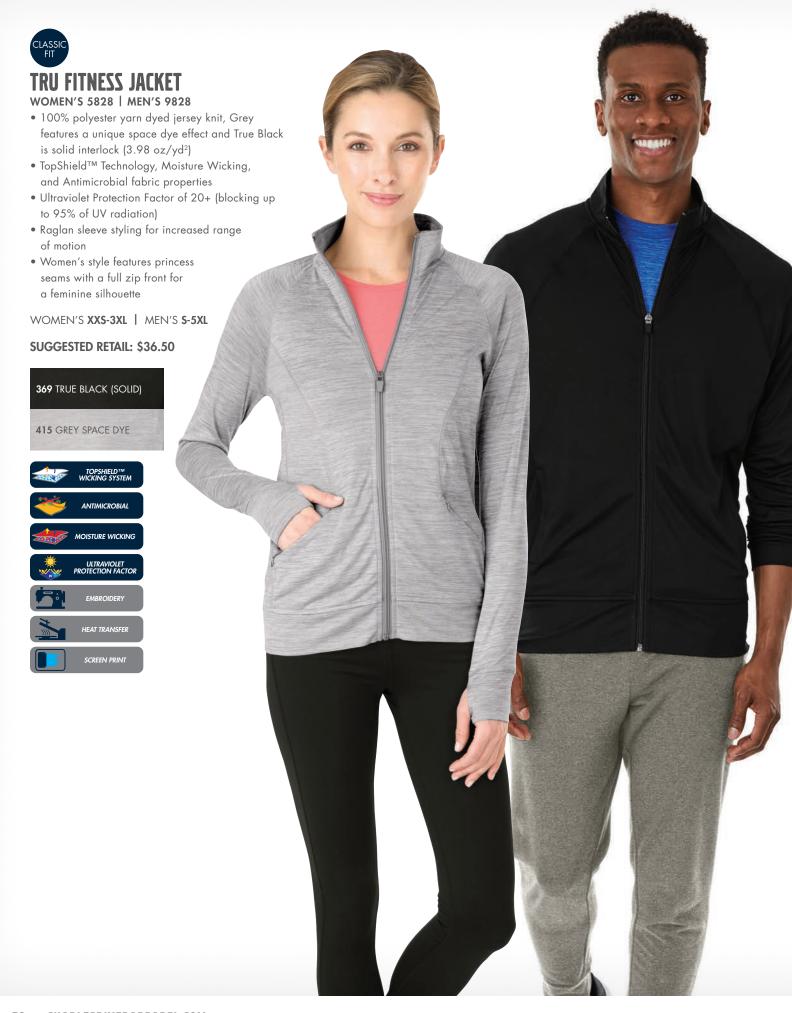

Looking for a great deal? Scan here to see the most up-todate closeout styles.

• Ultraviolet Protection Factor of 20+ (blocking up to 95% of UV radiation)

 Taped neck seam and heat-sealed back neck label for comfort, plus bar-tacked side vents

 Contemporary styling with self-fabric collar and fitted styling for Women's version

WOMEN'S XS-3XL | MEN'S S-5XL

**SUGGESTED RETAIL: \$30.00** 

MEN'S 3915

• 100% polyester interlock for solid color polo (4.42 oz/yd², White color is 5.31 oz/yd²)

 $\bullet$  Striped color polo is 100% polyester jersey knit (4.42 oz/yd²)

 TopShield<sup>™</sup> Technology, Moisture Wicking, and Antimicrobial fabric properties

 Solid color polo features Ultraviolet Protection Factor of 50+ (blocking up to 98% of UV radiation) while striped colors feature Ultraviolet Protection Factor of 20+ (blocking up to 95% of UV radiation)

• Three-button placket with double needle cover stitch for durability

• Solid colors have contrast grey stitching

MEN'S S-5XL

SUGGESTED RETAIL: \$30.00