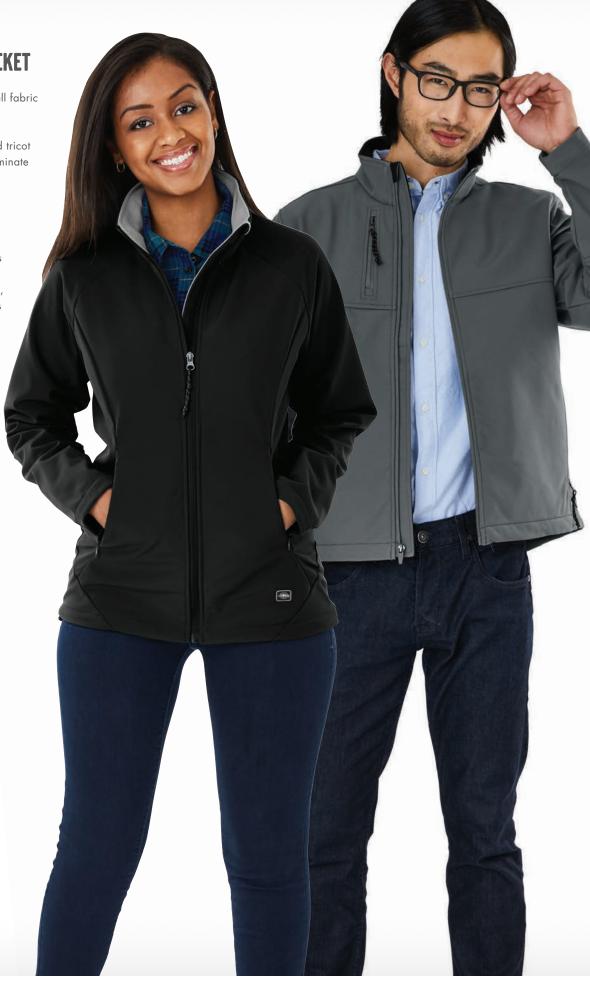

## **AXIS SOFT SHELL JACKET**

WOMEN'S 5317 | MEN'S 9317

 97% polyester/3% spandex stretch fabric (6.19 oz/yd²)

- Breathable & water-resistant, this jacket is our lightest soft shell jacket
- Flexible, lightweight fabric allows for wide range of motion with a non-bulky fit
- Stand up collar with chin guard and full length wind flap provides protection from the elements
- Women's style features princess seams for a feminine silhouette and an inner knit cuff hand warmer with thumbholes

WOMEN'S XS-3XL | MEN'S S-5XL

**SUGGESTED RETAIL: \$63.00** 