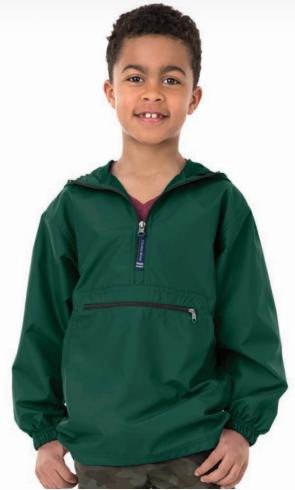

## **CLASSIC SOLID PULLOVER**

#### **UNISEX 9905**

- 100% River Tec™ nylon taffeta (2.06 oz/yd²)
- Wind & water-resistant
- Lightweight and packs into its own pouch pocket with self-fabric loop for easy packing on the go
- Fully lined with 100% cotton flannel for added comfort and warmth
- Hooded with an adjustable shockcord drawstring

UNISEX **S-5XL\*** (\*4XL & 5XL AVAILABLE IN BLACK AND NAVY ONLY)

**SUGGESTED RETAIL: \$43.50** 

ALSO IN YOUTH 8905 PG. 156