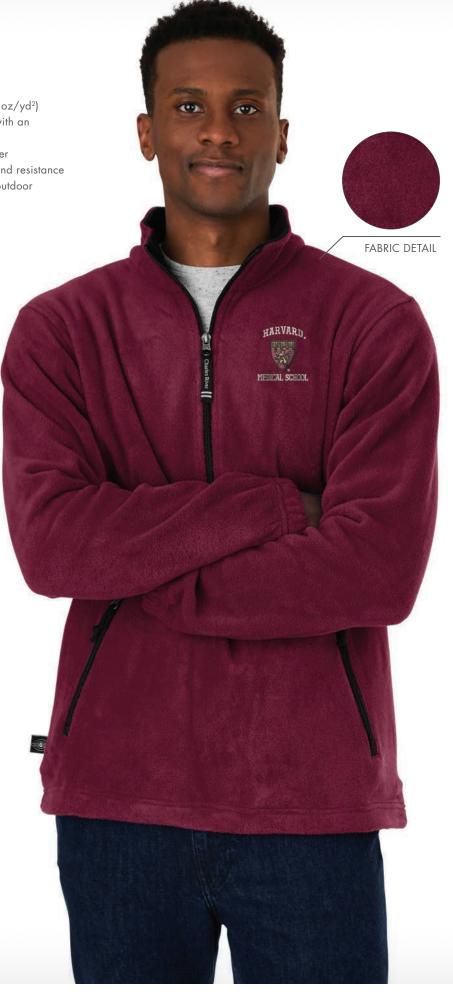

#### RIDGELINE FLEECE VEST

WOMEN'S 5603 | MEN'S 9503

- 100% polyester Loftex™ anti-pill fleece (8.85 oz/yd²)
- Made from a high quality, plush poly fleece with an ultra-soft cozy feel
- Taslan nylon facing on outside of collar for wind resistance
- Suitable as a year-round layering piece for corporate, outdoor, and everyday activities
- Men's style features classic full zip styling with covered coiled zipper and silver accents

 Women's style has and exposed coiled zipper and silver accents

WOMEN'S XS-3XL | MEN'S S-3XL

**SUGGESTED RETAIL: \$40.00** 