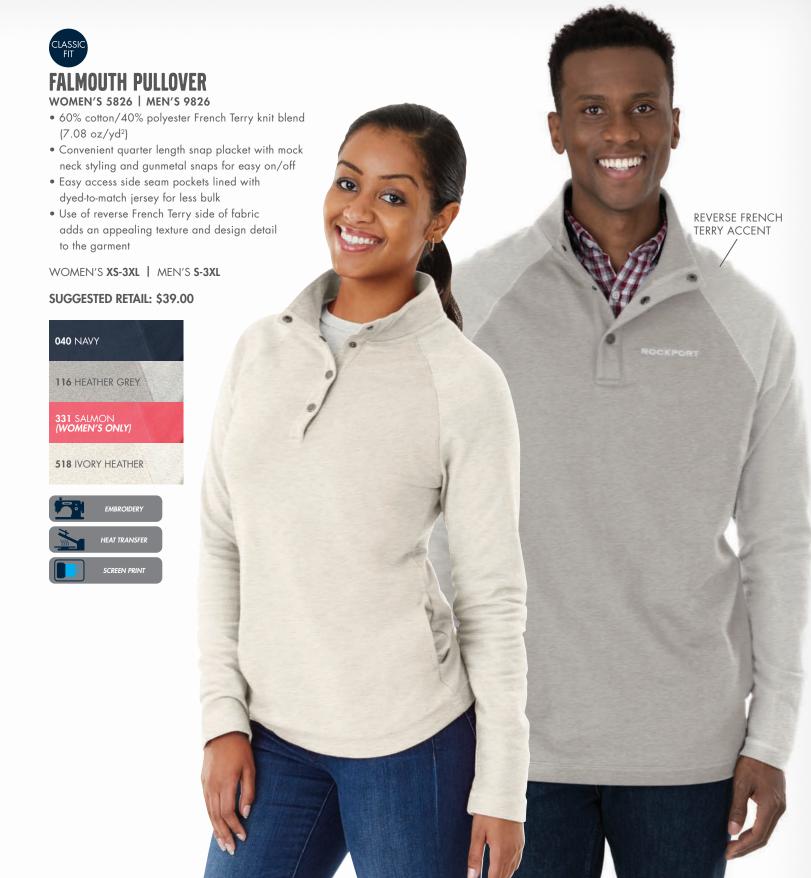

Looking for a great deal? Scan here to see the most up-todate closeout styles.

• Ultraviolet Protection Factor of 20+ (blocking up to 95% of UV radiation)

 Taped neck seam and heat-sealed back neck label for comfort, plus bar-tacked side vents

 Contemporary styling with self-fabric collar and fitted styling for Women's version

WOMEN'S XS-3XL | MEN'S S-5XL

**SUGGESTED RETAIL: \$30.00** 

MEN'S 3915

• 100% polyester interlock for solid color polo (4.42 oz/yd², White color is 5.31 oz/yd²)

 $\bullet$  Striped color polo is 100% polyester jersey knit (4.42 oz/yd²)

 TopShield<sup>™</sup> Technology, Moisture Wicking, and Antimicrobial fabric properties

 Solid color polo features Ultraviolet Protection Factor of 50+ (blocking up to 98% of UV radiation) while striped colors feature Ultraviolet Protection Factor of 20+ (blocking up to 95% of UV radiation)

• Three-button placket with double needle cover stitch for durability

• Solid colors have contrast grey stitching

MEN'S S-5XL

SUGGESTED RETAIL: \$30.00