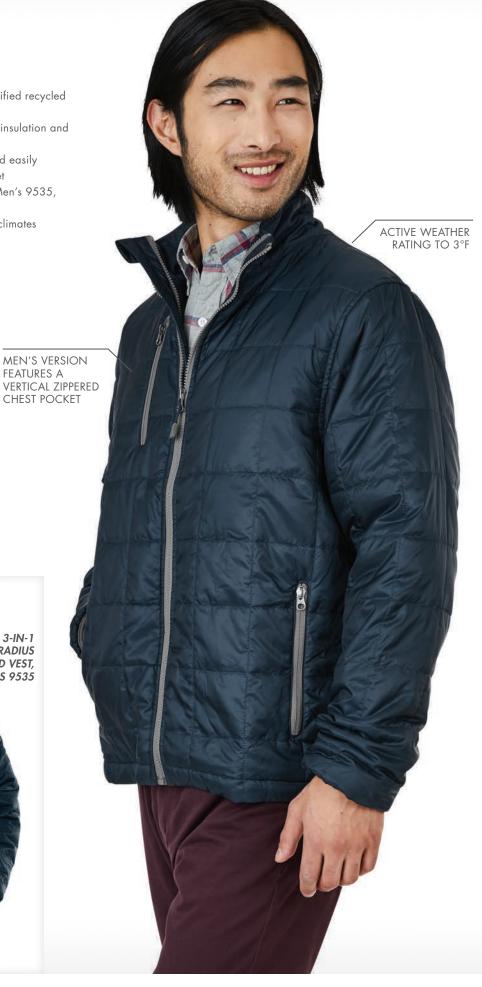

## **RADIUS QUILTED VEST**

#### MEN'S 9535

- 100% polyester dobby shell made from certified recycled PET bottles (1.62 oz/yd²)
- 100% polyester PrimaLoft® SPORT premium insulation and superior warmth (60 gm²)
- Wind & water-resistant, ultra-lightweight and easily compressible fabric allows packing into side pocket
- Creates a 3-in-1 with Lithium Quilted Jacket, Men's 9540, for added warmth in colder weather

 Ideal vest, or insulation layering piece, for all your outdoor needs

MEN'S S-3XL

**SUGGESTED RETAIL: \$75.00** 