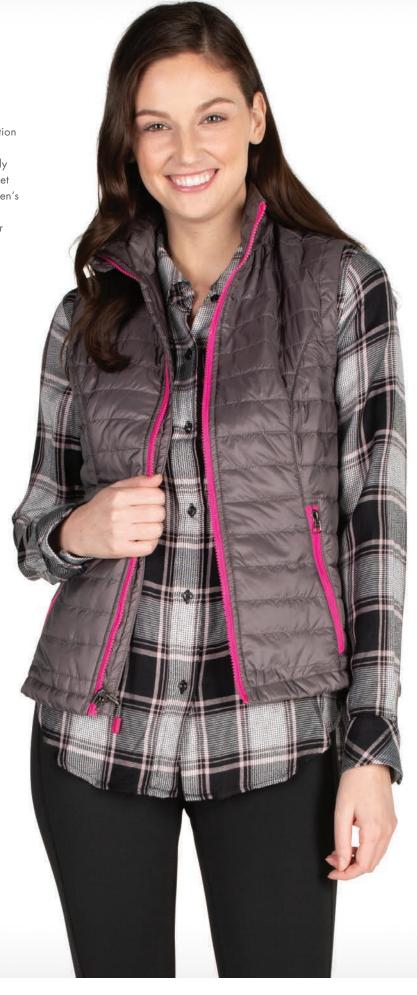

## RADIUS QUILTED VEST

#### **WOMEN'S 5535**

- 100% polyester dobby shell made from certified recycled PET bottles (1.62 oz/yd²)
- 100% polyester PrimaLoft® SPORT premium insulation and superior warmth (60 gm²)
- Wind & water-resistant, ultra-lightweight and easily compressible fabric allows packing into side pocket
- Creates a 3-in-1 with Lithium Quilted Jacket, Women's 5640, for added warmth in colder weather
- Ideal vest, or insulation layering piece, for all your outdoor needs
- Features princess seams for a slimming silhouette

#### WOMEN'S XS-3XL

#### SUGGESTED RETAIL: \$75.00