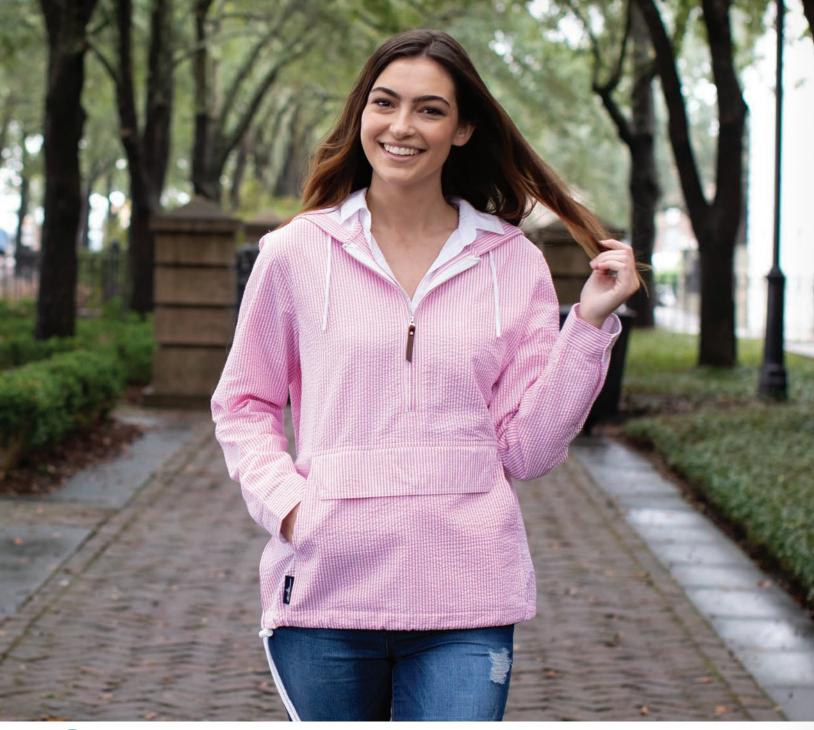

## **BAR HARBOR PULLOVER**

## **WOMEN'S 5002**

- 55% cotton/45% polyester seersucker (8.11 oz/yd²)
- Half zip pullover with anorak styling
- Hood is lined with solid white fabric and hood opening has a rope drawstring
- Front zippered pouch pocket is hidden by top flap
- Features include hem with rope drawstring, button sleeve cuffs, and back yoke with pleats

WOMEN'S XXS-3XL

SUGGESTED RETAIL: \$49.00