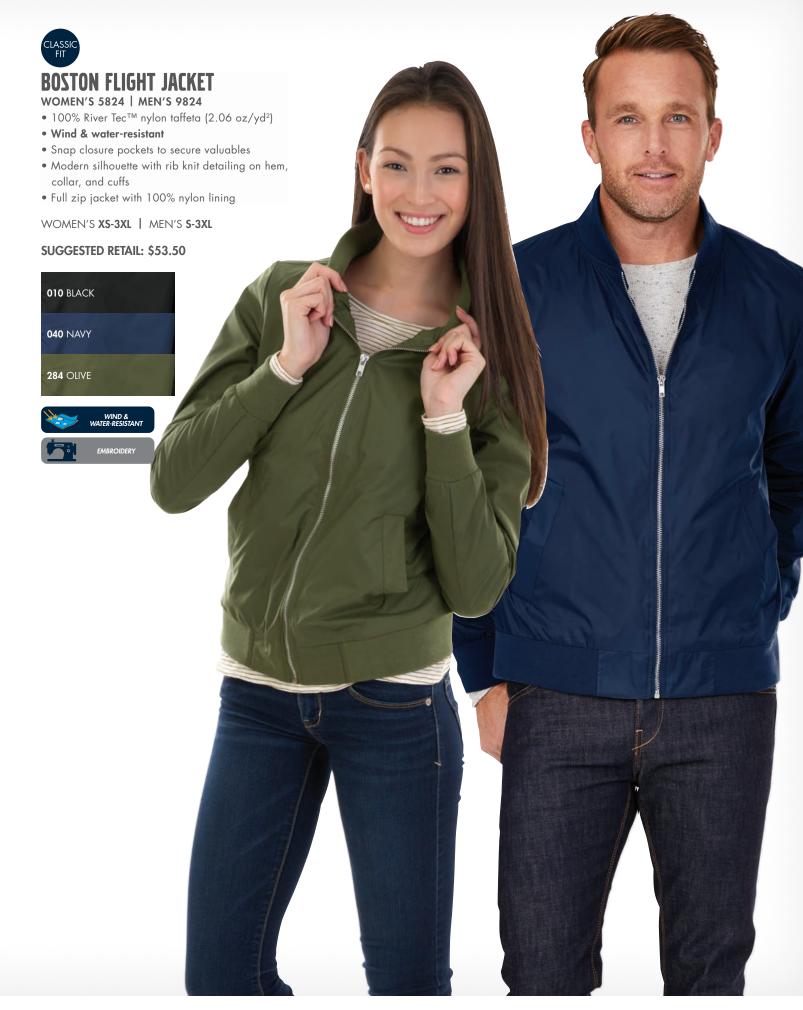

## **QUILTED BOSTON FLIGHT JACKET**

#### WOMEN'S 5027 | MEN'S 9027

- 100% Softex $^{TM}$  polyester (2.06 oz/yd²) with 100% nylon lining
- Wind & water-resistant
- Women's style features an open bottom and curved bottom hem for ultimate comfort
- Men's style features rib knit trim design bottom band
- Outside body of jacket is quilted while the sleeves are smooth
- Rib knit detail on collar and sleeve cuffs
- Side flap pockets with snap closure and zippered sleeve pocket for storing valuables
- ESA (Embroidery Stow-Away) System for easy decorating access

WOMEN'S XS-3XL | MEN'S S-3XL

**SUGGESTED RETAIL: \$59.00** 

MEN'S 9944

- 100% polyester microtech microfiber with 100% nylon lining for easy on/off (5.31 oz/yd²)
- Wind & water-resistant
- Features raglan sleeves for a wider range of motion
- V-neck styling with rib knit trim at neck and cuff with contrast stripe
- Brushed microfiber twill with a soft hand feel