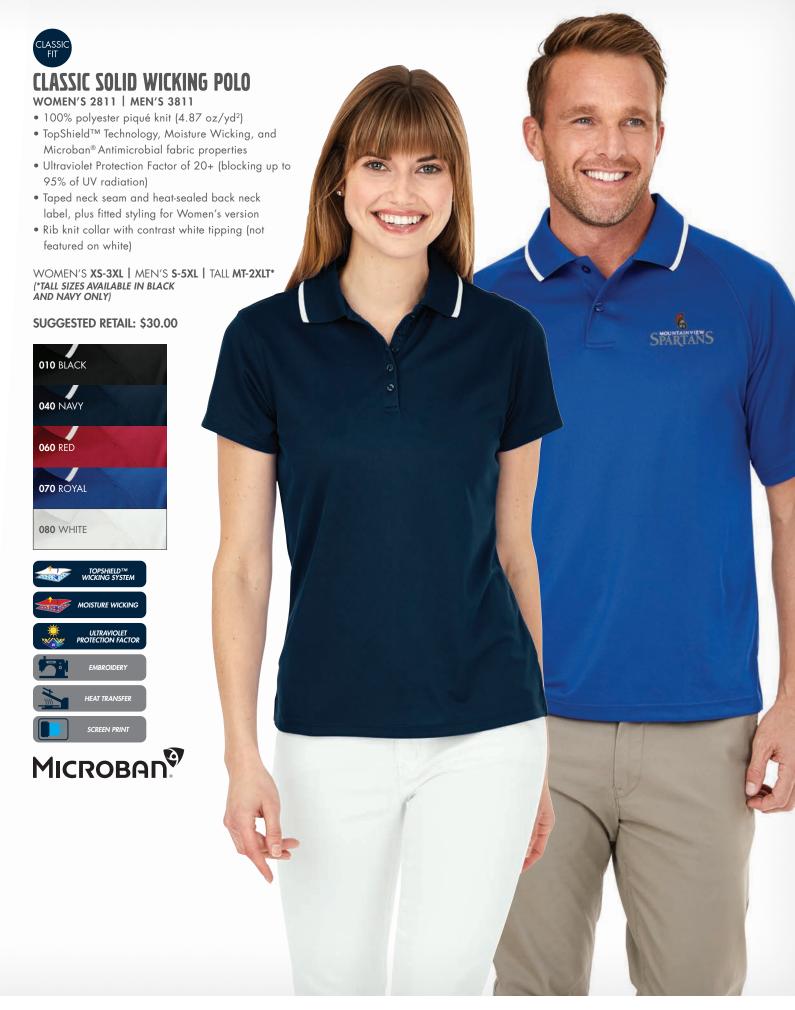

Looking for a great deal? Scan here to see the most up-todate closeout styles.

• Ultraviolet Protection Factor of 20+ (blocking up to 95% of UV radiation)

 Taped neck seam and heat-sealed back neck label for comfort, plus bar-tacked side vents

 Contemporary styling with self-fabric collar and fitted styling for Women's version

WOMEN'S XS-3XL | MEN'S S-5XL

**SUGGESTED RETAIL: \$30.00** 

MEN'S 3915

• 100% polyester interlock for solid color polo (4.42 oz/yd², White color is 5.31 oz/yd²)

 $\bullet$  Striped color polo is 100% polyester jersey knit (4.42 oz/yd²)

 TopShield<sup>™</sup> Technology, Moisture Wicking, and Antimicrobial fabric properties

 Solid color polo features Ultraviolet Protection Factor of 50+ (blocking up to 98% of UV radiation) while striped colors feature Ultraviolet Protection Factor of 20+ (blocking up to 95% of UV radiation)

• Three-button placket with double needle cover stitch for durability

• Solid colors have contrast grey stitching

MEN'S S-5XL

SUGGESTED RETAIL: \$30.00