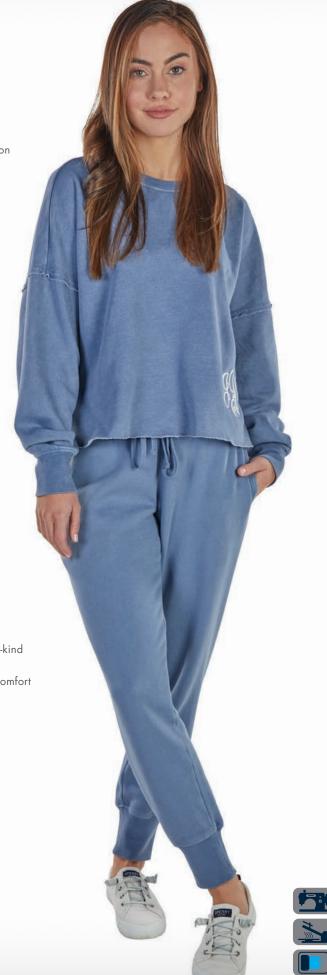

## **FUSION PULLOVER**

## WOMEN'S 5666 | MEN'S 9566

- 95% polyester/5% spandex textured double knit jersey (5.90 oz/yd²)
- TopShield™ Moisture Management Technology
- Ultraviolet Protection Factor of 50+ (blocking up to 98% of UV radiation)
- Quarter zip mock neck styling with solid contrast wind flap & collar facing
- Contrast cover stitch gives this piece an athletic feel while drop tail hem on women's style provides extra coverage

WOMEN'S XS-3XL | MEN'S XXS-4XL

**SUGGESTED RETAIL: \$39.50** 