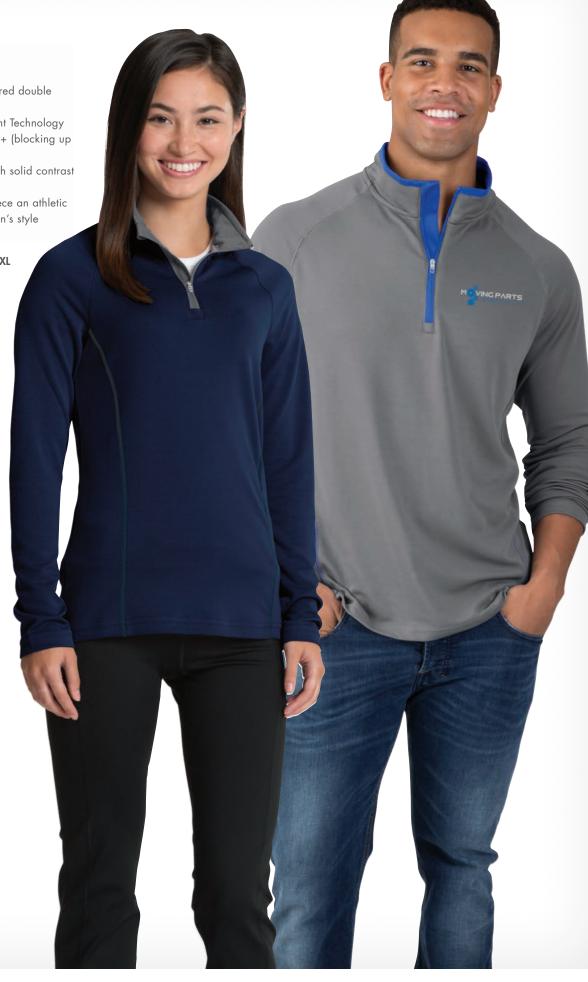

## **FUSION PULLOVER**

## WOMEN'S 5666 | MEN'S 9566

- 95% polyester/5% spandex textured double knit jersey (5.90 oz/yd²)
- TopShield™ Moisture Management Technology
- Ultraviolet Protection Factor of 50+ (blocking up to 98% of UV radiation)
- Quarter zip mock neck styling with solid contrast wind flap & collar facing
- Contrast cover stitch gives this piece an athletic feel while drop tail hem on women's style provides extra coverage

WOMEN'S XS-3XL | MEN'S XXS-4XL

**SUGGESTED RETAIL: \$39.50** 