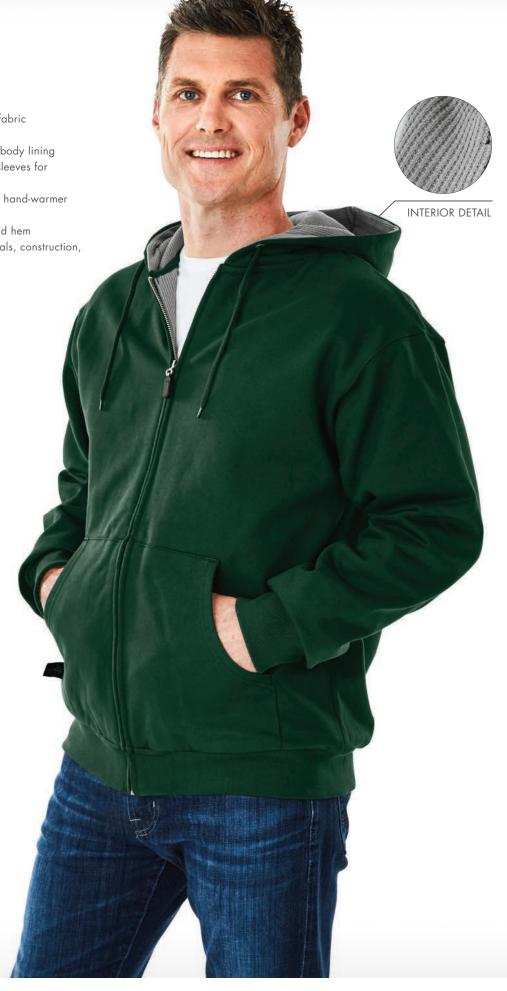

# TRADESMAN THERMAL QUARTER ZIP SWEATSHIRT

**UNISEX 9753** 

- 80% cotton/20% polyester sweatshirt fabric (11.80 oz/yd²)
- 60% cotton/40% polyester waffle knit body lining fabric (7.67 oz/yd²) and jersey-lined sleeves for easy on/off
- Traditional sweatshirt styling with hand-warmer pouchlike pockets and hood

• Heavyweight rib knit fabric on cuffs and hem

• Ideal for emergency service professionals, construction, and other on-the-job workwear

UNISEX XS-5XL | TALL LT-2XLT

**SUGGESTED RETAIL: \$76.00** 