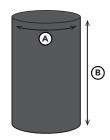

| NECK GAITER                 |          |
|-----------------------------|----------|
|                             | ONE SIZE |
| (A) 1/2 OF<br>CIRCUMFERENCE | 9.5″     |
| (B) HEIGHT                  | 16.5"    |