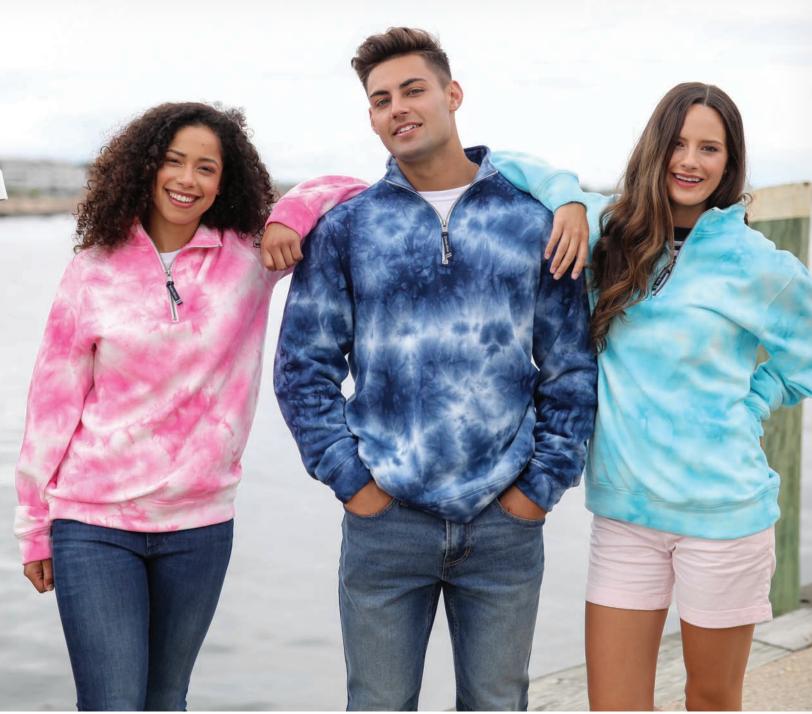

# CROSSWIND QUARTER ZIP SWEATSHIRT (TIE-DYE)

#### IINISEX 9359T

- $\bullet$  60% cotton/40% polyester ring-spun yarn sweatshirt knit (7.08 oz/yd²)
- Relaxed quarter zip sweatshirt styling
- Self-fabric trim design details on hem and cuffs
- Durable metal zipper with antique nickel finish

UNISEX XXS-4XL

**SUGGESTED RETAIL: \$43.50** 