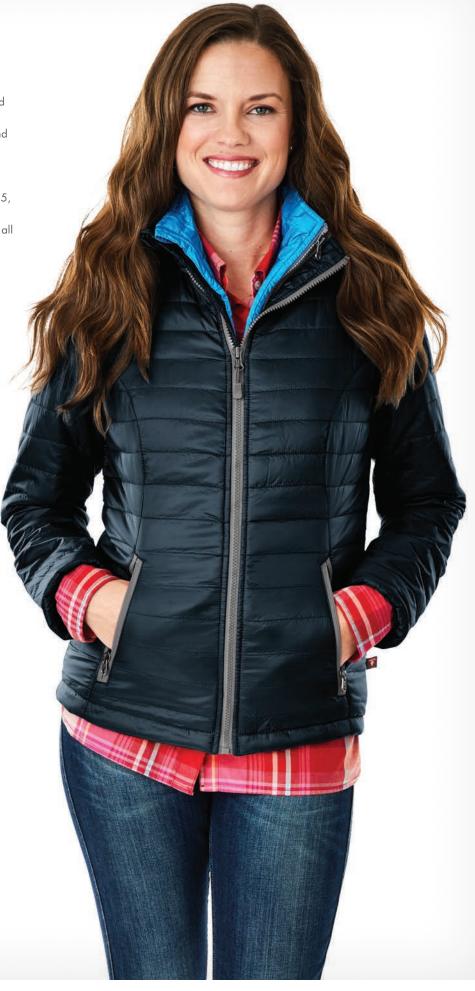

## LITHIUM QUILTED JACKET

#### **WOMEN'S 5640**

- 100% polyester dobby shell made from certified recycled PET bottles (1.62 oz/yd²)
- 100% polyester PrimaLoft® SPORT premium insulation and superior warmth (60 gm²)
- Wind & water-resistant, ultra-lightweight and easily compressible fabric packing into side pocket
- Creates a 3-in-1 with Radius Quilted Vest, Women's 5535, for added warmth in colder weather
- Ideal jacket, or insulation piece, for colder climates and all your outdoor needs
- Features princess seams for a slimming silhouette

WOMEN'S XS-3XL

**SUGGESTED RETAIL: \$92.00** 