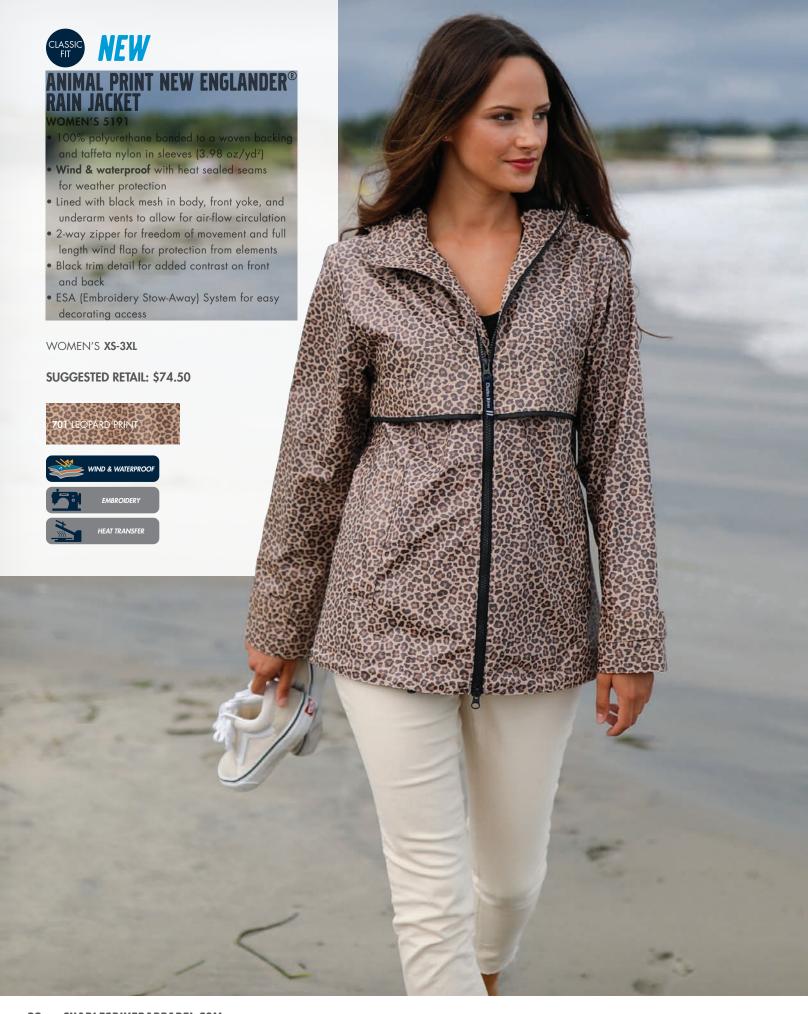

# **NEW ENGLANDER® RAIN JACKET**

## **WOMEN'S 5099**

- 100% polyurethane bonded to a woven backing and taffeta nylon in sleeves (3.98 oz/yd²)
- Wind & waterproof with heat sealed seams for weather protection
- Lined with grey mesh in body, front yoke, and underarm vents to allow for air-flow circulation
- 2-way zipper for freedom of movement and full length wind flap for protection from elements
- 3M™ Reflective trims across front & back provide high visibility

### WOMEN'S XS-5XL\*

(\*4XL & 5XL AVAILABLE IN BLACK, AQUA, TRUE NAVY, AND GREY)

**SUGGESTED RETAIL: \$60.00** 

| 154 BUTTERCUP/                 | 263 TRUE NAVY/                                |
|--------------------------------|-----------------------------------------------|
| REFLECTIVE                     | REFLECTIVE #P10                               |
| 166 RED/                       | 316 GREY/                                     |
| REFLECTIVE                     | REFLECTIVE // P10                             |
| 188 PINK/                      | 323 MINT/                                     |
| REFLECTIVE                     | REFLECTIVE // P10                             |
| 192 WAVE/                      | 334 HOT PINK/                                 |
| REFLECTIVE // P10              | REFLECTIVE // P10                             |
| 210 BLACK/                     | 352 PERIWINKLE/                               |
| REFLECTIVE // P10              | REFLECTIVE                                    |
| 236 AQUA/<br>REFLECTIVE // P10 | 353 VIOLET/<br>REFLECTIVE<br>LIMITED QUANTITY |
| 256 CORAL/                     | 434 MAUVE/                                    |
| REFLECTIVE // P10              | REFLECTIVE                                    |