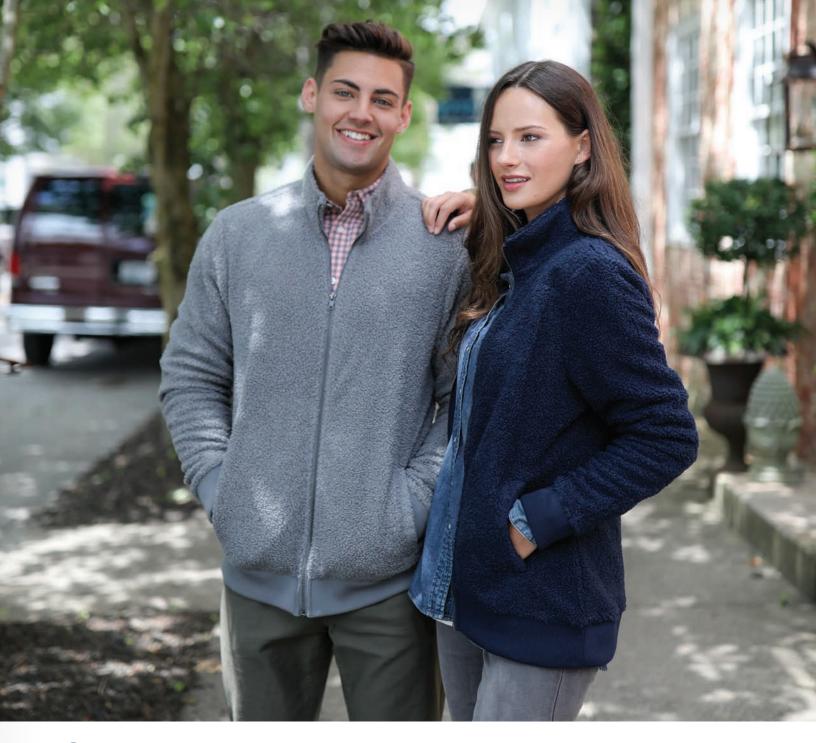

### ADIRONDACK FLEECE PULLOVER

#### **UNISEX 9501**

- 100% polyester Loftex<sup>TM</sup> anti-pill fleece (8.85 oz/yd²)
- Made from a high quality, plush poly fleece with an ultra-soft and cozy feel
- Classic pullover style with black contrast zipper
- Black contrast fleece on inside of collar for wind resistance
- Ideal layering piece, suitable for year-round outdoor and everyday wear

UNISEX XS-3XL

**SUGGESTED RETAIL: \$44.50** 