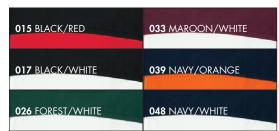

UNISEX XXS-3XL

**SUGGESTED RETAIL: \$57.00** 

| 006 BLACK/GREY   | 033 MAROON/WHITE |
|------------------|------------------|
| 015 BLACK/RED    | 048 NAVY/WHITE   |
| 017 BLACK/WHITE  | 063 RED/WHITE    |
| 026 FOREST/WHITE | 076 ROYAL/WHITE  |