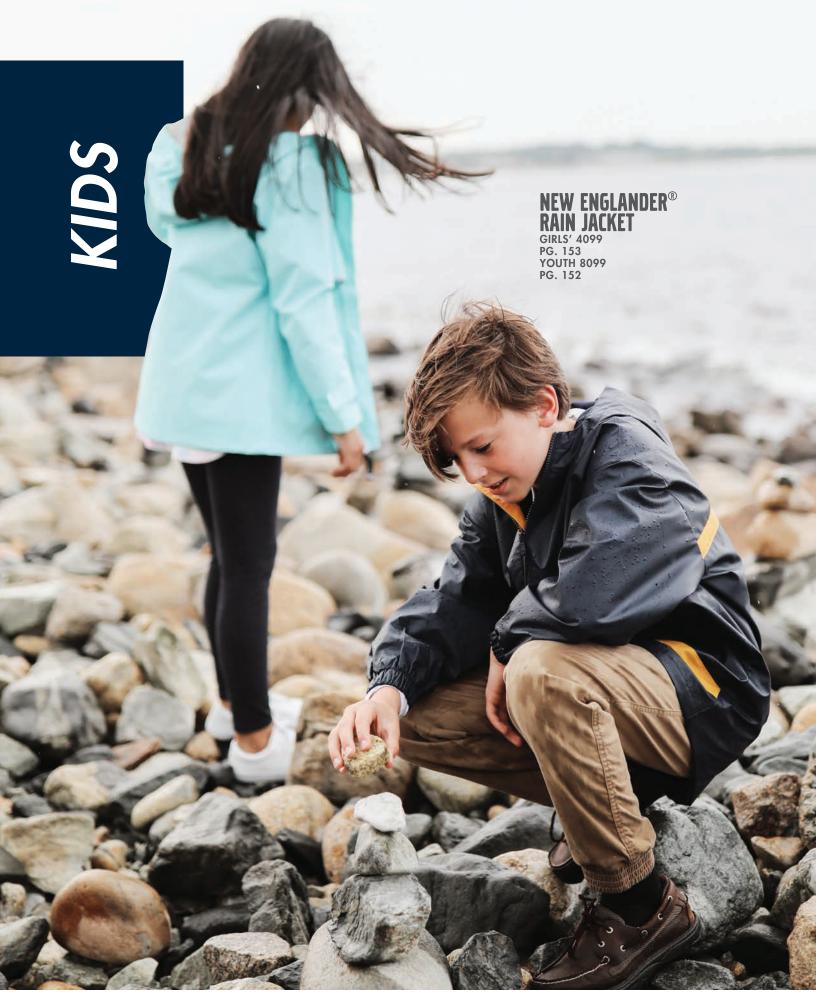

# **NEW ENGLANDER® RAIN JACKET**

ALSO IN GIRLS' 4099 TODDLER 6099, CHILDRENS' 7099, YOUTH 8099 - PGS. 152, 153

 100% Polyurethane bonded to a woven backing and taffeta nylon in sleeves (3.98 oz/yd²)

• Wind & waterproof with heat sealed seams for weather protection