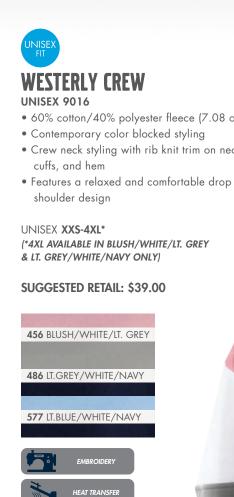

## **OXFORD QUARTER ZIP**

**UNISEX 9070** 

- 100% polyester fleece (6.78 oz/yd²)
- Quarter zip styling with mock neck and contrast fleece on the inside of collar
- Relaxed and comfortable drop shoulder
- Faux leather zipper pull
- Pouch pocket to keep your hands warm
- Lightweight fleece offers warmth without the added weight

UNISEX XXS-4XL

**SUGGESTED RETAIL: \$55.00** 