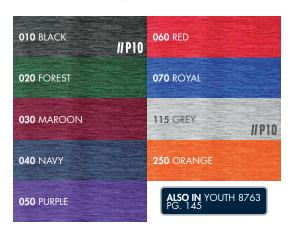

ology, Moisture Wicking, and Antimicrobial fabric properties
- Ultraviolet Protection Factor of 20+ (blocking up to 95% of UV radiation)
- Raglan sleeve styling for increased range of motion

#### MEN'S XS-5XL\*

(\*XS-5XL AVAILABLE IN BLACK, NAVY, PURPLE, RED, ROYAL, & GREY, XS-4XL AVAILABLE IN FOREST, MAROON, & ORANGE)

#### SUGGESTED RETAIL: \$36.00



### **ALSO IN** YOUTH 8763 PG. 145







#### SPACE DYE PERFORMANCE PULLOVER

#### **WOMEN'S 5763**

- 100% polyester yarn dyed jersey knit in a unique space dye effect (3.98 oz/yd²)
- TopShield™ Technology, Moisture Wicking, and Antimicrobial fabric properties
- Ultraviolet Protection Factor of 20+ (blocking up to 95% of UV radiation)
- Raglan sleeve styling for increased range of motion

WOMEN'S XS-3XL

**SUGGESTED RETAIL: \$36.00** 











#### **GEMINI LEGGINGS**

#### **WOMEN'S 5829**

- 85% polyester/15% spandex knit blend (8.55 oz/yd²)
- TopShield™ Technology, Moisture Wicking, and Antimicrobial fabric properties
- Tailored to flatter with strategically placed flatlock seams
- Elasticized waistband with hidden key pocket
- Great addition to your wardrobe for wearing to the gym or for everyday wear

WOMEN'S XXS-3XL

**SUGGESTED RETAIL: \$29.50** 













## **FUSION PULLOVER**

## WOMEN'S 5666 | MEN'S 9566

- 95% polyester/5% spandex textured double knit jersey (5.90 oz/yd²)
- TopShield™ Moisture Management Technology
- Ultraviolet Protection Factor of 50+ (blocking up to 98% of UV radiation)
- Quarter zip mock neck styling with solid contrast wind flap & collar facing
- Contrast cover stitch gives this pie