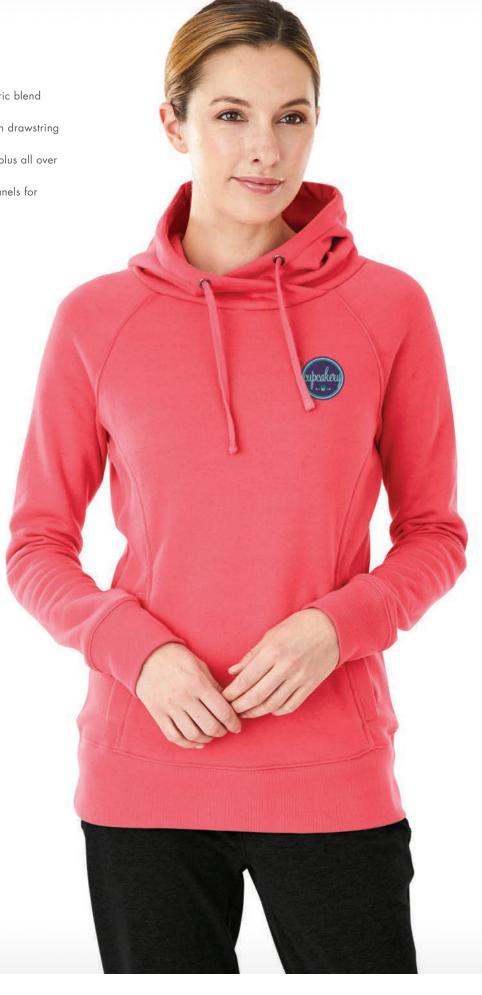

*

#### **WOMEN'S 5038**

- 55% cotton/45% polyester (4.28 oz/yd²)
- Features patch pockets with side entry and snap closure on flap to keep your valuables safe
- Drawstring at the waist helps create a flattering, feminine fit
- Removable hood for conveniences
- Drop tail hem with back vent/slit for added coverage

WOMEN'S XS-3XL

**SUGGESTED RETAIL: \$53.00** 













## **HOMETOWN HOODIE**

#### **WOMEN'S 5888**

- 60% cotton/40% polyester sweatshirt fabric blend (7.08 oz/yd²)
- Cross-front neckline, jersey-lined hood with drawstring
- 2x2 Rib knit trim at cuffs and hem
- Raglan sleeves for easy range of motion, plus all over double needle stitch for durability
- Features drop tail hem and ribbed side panels for a flattering fit

WOMEN'S XXS-3XL

**SUGGESTED RETAIL: \$40.00** 













## **QUAD PULLOVER**

#### **UNISEX 9018**

- 60% cotton/40% polyester (7.08 oz/yd²)
- 2x2 rib knit at cuffs and bottom hem
- Mock neck quarter zip; zipper ends at the neckline for a fold-over and relaxed collar
- Contrast chest stripe and inside collar
- Zippers have durable nickel finish with a faux leather zipper pull

UNISEX XXS-4XL

**SUGGESTED RETAIL: \$36.00** 









# CROSSWIND QUARTER ZIP SWEATSHIRT (TIE-DYE)

#### IINISEX 9359T

- $\bullet$  60% cotton/40% polyester ring-spun yarn sweatshirt knit (7.08 oz/yd²)
- Relaxed quarter zip sweatshirt styling
- Self-fabric trim design details on hem and cuffs
- Durable metal zipper with antique nickel finish

UNISEX XXS-4XL

**SUGGESTED RETAIL: \$43.50** 









# CROSSWIND QUARTER ZIP PRINT SWEATSHIRT

#### **UNISEX 9359S**