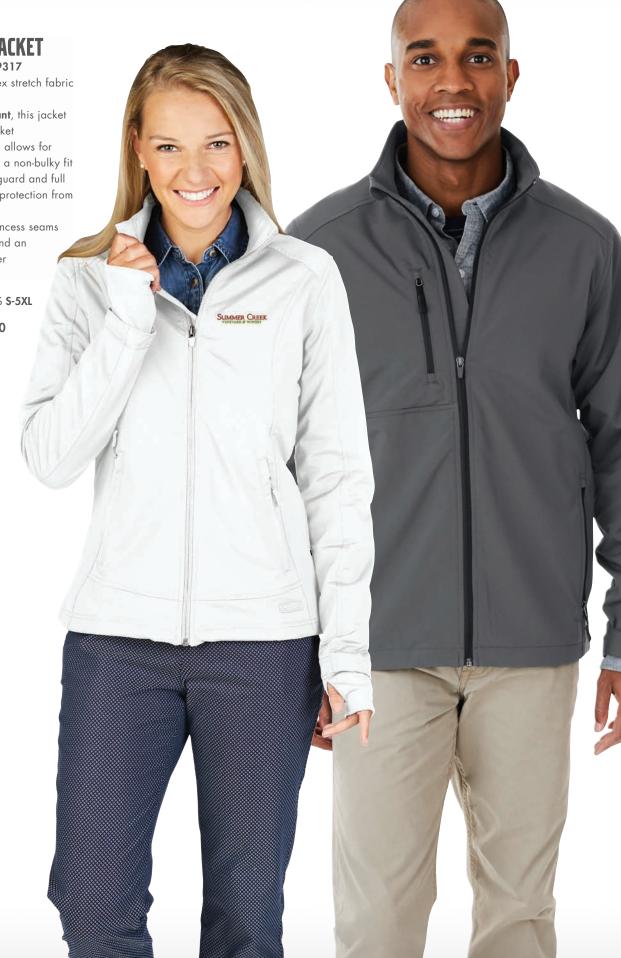

## **AXIS SOFT SHELL JACKET**

WOMEN'S 5317 | MEN'S 9317

 97% polyester/3% spandex stretch fabric (6.19 oz/yd²)

- Breathable & water-resistant, this jacket is our lightest soft shell jacket
- Flexible, lightweight fabric allows for wide range of motion with a non-bulky fit
- Stand up collar with chin guard and full length wind flap provides protection from the elements
- Women's style features princess seams for a feminine silhouette and an inner knit cuff hand warmer with thumbholes

WOMEN'S XS-3XL | MEN'S S-5XL

**SUGGESTED RETAIL: \$63.00** 