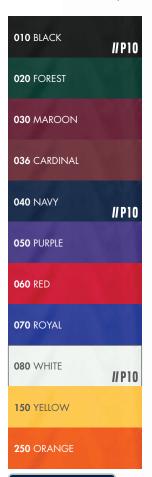

UNISEX XXS-3XL

**SUGGESTED RETAIL: \$57.00** 

| 006 BLACK/GREY   | 033 MAROON/WHITE |
|------------------|------------------|
| 015 BLACK/RED    | 048 NAVY/WHITE   |
| 017 BLACK/WHITE  | 063 RED/WHITE    |
| 026 FOREST/WHITE | 076 ROYAL/WHITE  |