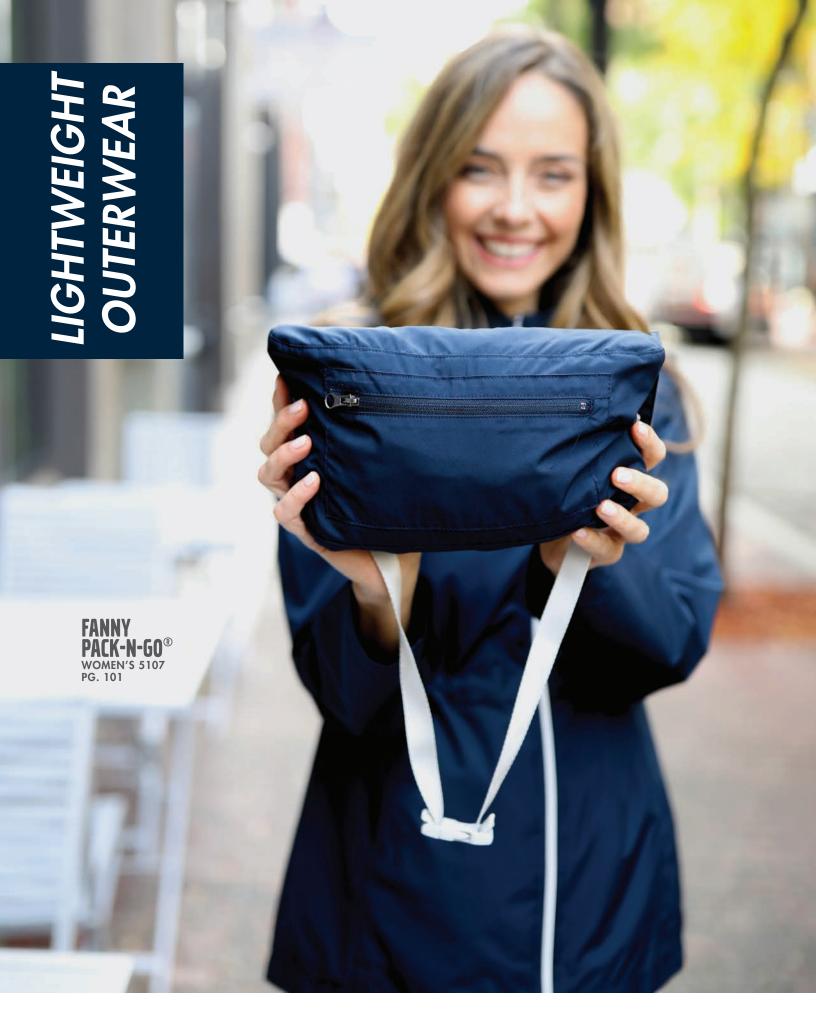

# PACK-N-GO® VEST

WOMEN'S 5941 | MEN'S 9941

- 94% polyester/6% spandex (3.54 oz/yd²)
- 4-way stretch fabric for comfort and mobility
- Full zip styling with zippered welt pockets to store your valuables
- Packs into its own pocket and creates a pouch with zipper closure and a grosgrain ribbon loop for easy packing on the go
- Women's style features princess seams for a flattering silhouette

WOMEN'S XS-3XL | MEN'S S-3XL

**SUGGESTED RETAIL: \$42.00** 