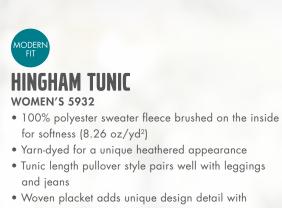

WOMEN'S XS-3XL | MEN'S S-3XL

**SUGGESTED RETAIL: \$63.00** 

• Yarn-dyed for a unique heathered appearance

• Tunic length pullover style pairs well with leggings

• Woven placket adds unique design detail with contrast metal snaps

WOMEN'S XS-3XL

**SUGGESTED RETAIL: \$57.00** 