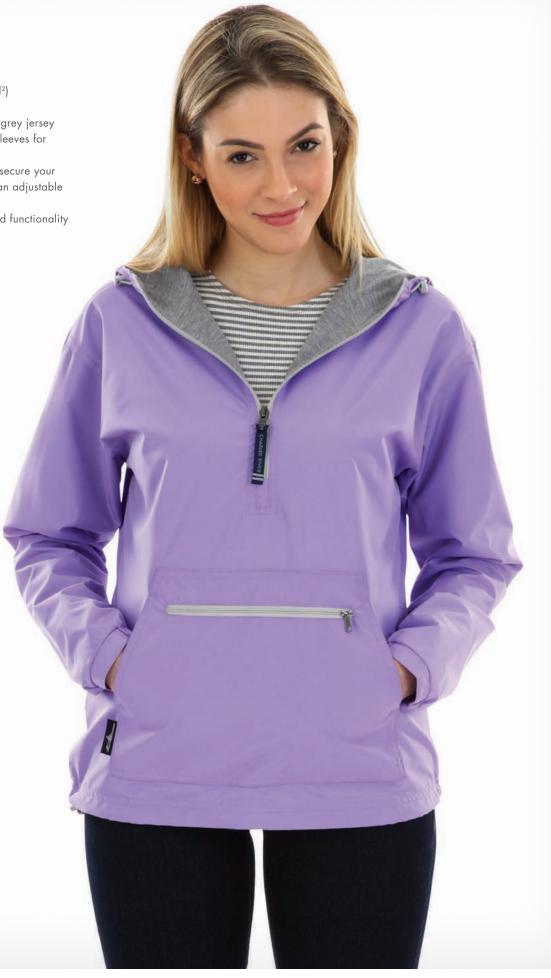

## **CHATHAM ANORAK**

#### **WOMEN'S 5809**

- 100% Softex<sup>™</sup> Polyester (2.06 oz/yd²)
- Wind & water-resistant, lightweight
- Fully lined with a lightweight heather grey jersey in body (4.13 oz/yd²) and nylon in sleeves for easy on/off
- Features a zippered pouch pocket to secure your valuables, plus elasticized cuffs and an adjustable shockcord hem
- Drop tail hem for added coverage and functionality

WOMEN'S XXS-3XL

**SUGGESTED RETAIL: \$43.50** 