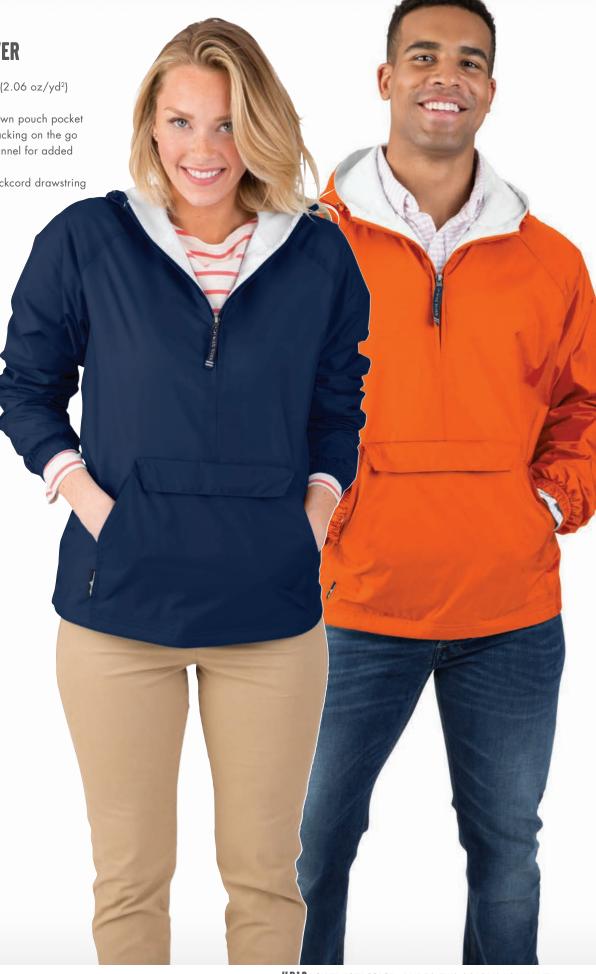

## **CLASSIC SOLID PULLOVER**

#### **UNISEX 9905**

- 100% River Tec™ nylon taffeta (2.06 oz/yd²)
- Wind & water-resistant
- Lightweight and packs into its own pouch pocket with self-fabric loop for easy packing on the go
- Fully lined with 100% cotton flannel for added comfort and warmth
- Hooded with an adjustable shockcord drawstring

UNISEX **S-5XL\*** (\*4XL & 5XL AVAILABLE IN BLACK AND NAVY ONLY)

**SUGGESTED RETAIL: \$43.50** 

ALSO IN YOUTH 8905 PG. 156