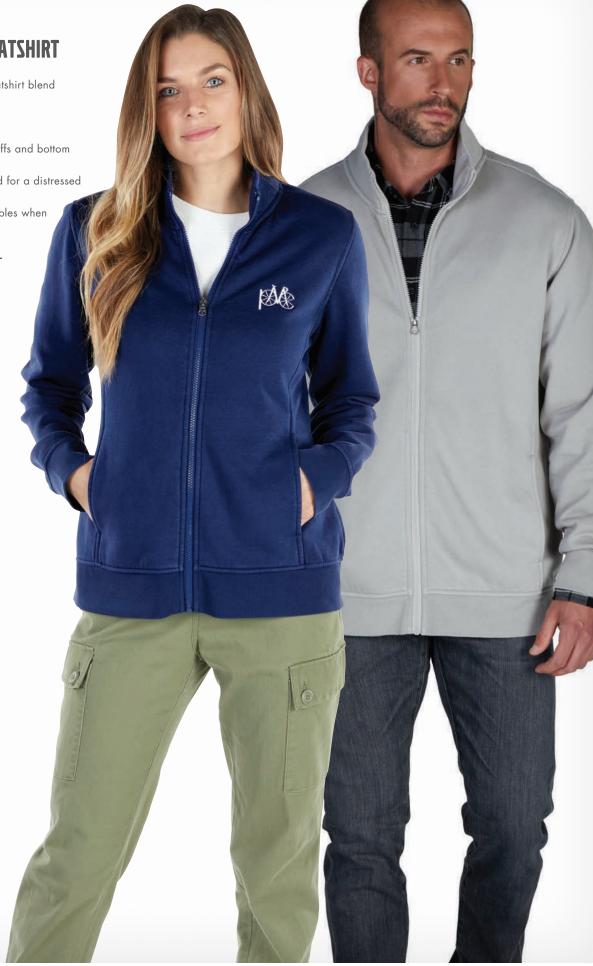

### **CLIFTON FULL ZIP SWEATSHIRT**

WOMEN'S 5284 | MEN'S 9284

- 60% cotton/40% polyester sweatshirt blend (7.08 oz/yd²)
- Modern mock neck styling
- Full zip design for easy on/off
- Rib knit trim design details on cuffs and bottom hem for a comfortable fit

 Garment dyed and snow washed for a distressed one-of-a-kind 'lived-in' look

 Inseam pockets for storing valuables when you're on the go

WOMEN'S XS-3XL | MEN'S S-3XL

**SUGGESTED RETAIL: \$44.00** 