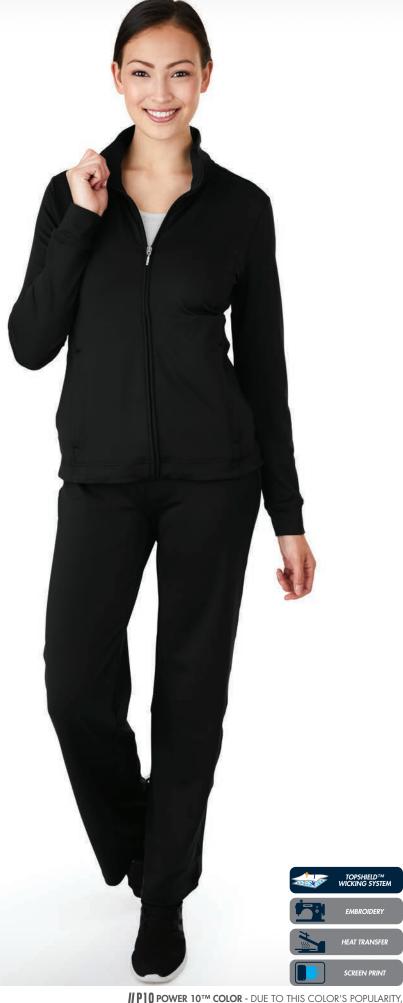

# FITNESS JACKET

## **WOMEN'S 5186**

- 92% polyester/8% spandex jersey knit (7.37 oz/yd²)
- TopShield™ Technology, Moisture Wicking, and Antimicrobial fabric properties
- 2-way stretch fabric for the ultimate fit and comfort
- Zippered pockets & slight drop tail for extra coverage
- Modern yoga-inspired styling

WOMEN'S XS-3XL

SUGGESTED RETAIL: \$57.50

## FITNESS PANT

## **WOMEN'S 5187**

- 92% polyester/8% spandex (7.37 oz/yd²)
- TopShield™ Technology, Moisture Wicking, and Antimicrobial fabric properties
- 2-way stretch fabric for the ultimate fit and comfort
- Modern yoga-inspired styling with straight leg and open hem design
- Heat-sealed back waist label for comfort

WOMEN'S XS-3XL

SUGGESTED RETAIL: \$45.00