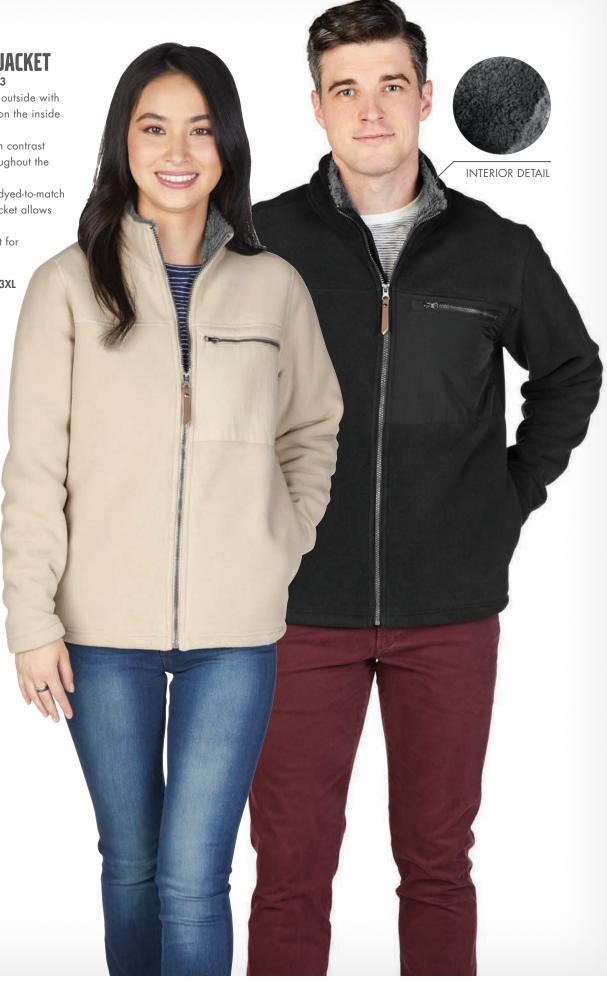

### **BOUNDARY™ FLEECE JACKET**

#### WOMEN'S 5250 | MEN'S 9150

- 100% polyester Boundary™ anti-pill filament fleece (8.85 oz/yd²)
- Made from very fine yarn for extra softness
- Full zip styling with contrast color zipper
- Unique sheared, low pile surface for a modern look, providing warmth without the bulk of conventional fleece
- Self-fabric mock neck, wind flap, and chin guard for added comfort
- Women's style features princess seams for a feminine silhouette

WOMEN'S XS-3XL | MEN'S XS-3XL

**SUGGESTED RETAIL: \$49.00** 

**ALSO IN** YOUTH 8950

60