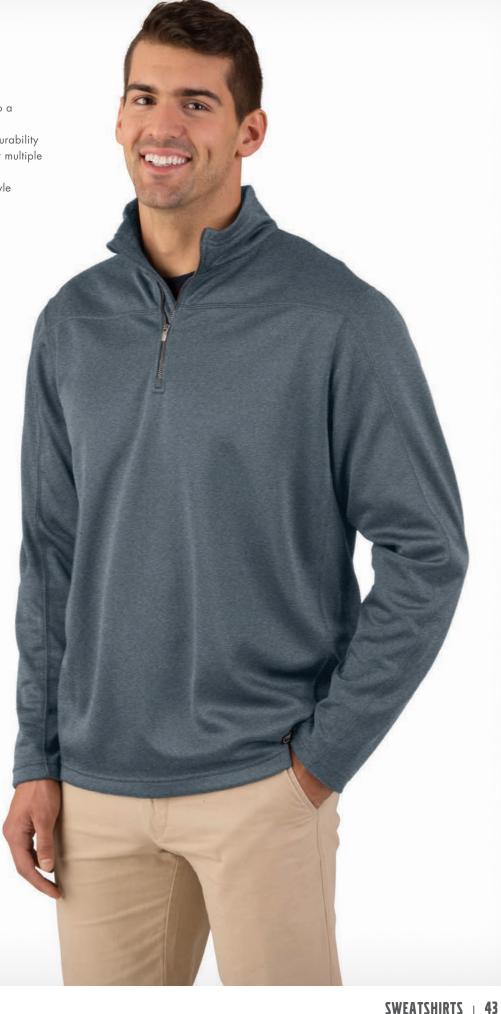

### **FULL ZIP CAMDEN HOODIE**

UNISEX 9037

- 100% cotton sweatshirt fabric (10.62 oz/yd²)
- Garment dyed, then snow washed to achieve a perfect, one-of-a-kind 'lived-in' look
- Full zip styling and hood with drawstrings, open patch pockets, and rib knit cuffs and bottom hem
- Corded rib fabric creates a vintage texture and feel
- Each garment is unique, no two are alike

UNISEX XXS-3XL

**SUGGESTED RETAIL: \$61.00** 







### STEALTH ZIP PULLOVER

#### **UNISEX 9492**

- 100% polyester smooth jersey knit bonded to a brushed microfleece (7.08 oz/yd²)
- Seams have double needle topstitching for durability
- Quarter zip stand up collar styling allows for multiple layering possibilities
- Lightweight & breathable for the active lifestyle

UNISEX XS-3XL

**SUGGESTED RETAIL: \$56.00** 









### **SEAPORT QUARTER ZIP HOODIE**

#### **UNISEX 9068**

 Made from our high-performance Cflex<sup>™</sup>, 81% polyester/15% Rayon/4% Spandex double knit (8.11 oz/yd²)

• CFlex<sup>™</sup> fabric has 4-way stretch construction for greater range of motion

 Quarter zip styling with a chin guard and a three-piece hood to protect you from the elements

 Features convenient zippered inseam pockets to store your valuables

 Accent trim around quarter zip and zip pockets create an eye-popping detail

UNISEX XXS-4XL

**SUGGESTED RETAIL: \$57.00** 









### **SEAPORT FULL ZIP HOODIE**

WOMEN'S 5091 | MEN'S 9091

 Made from our high-performance Cflex<sup>™</sup>, 81% polyester/15% Rayon/4% Spandex double knit (8.11 oz/yd²)

 CFlex<sup>™</sup> fabric has 4-way stretch construction for a gr