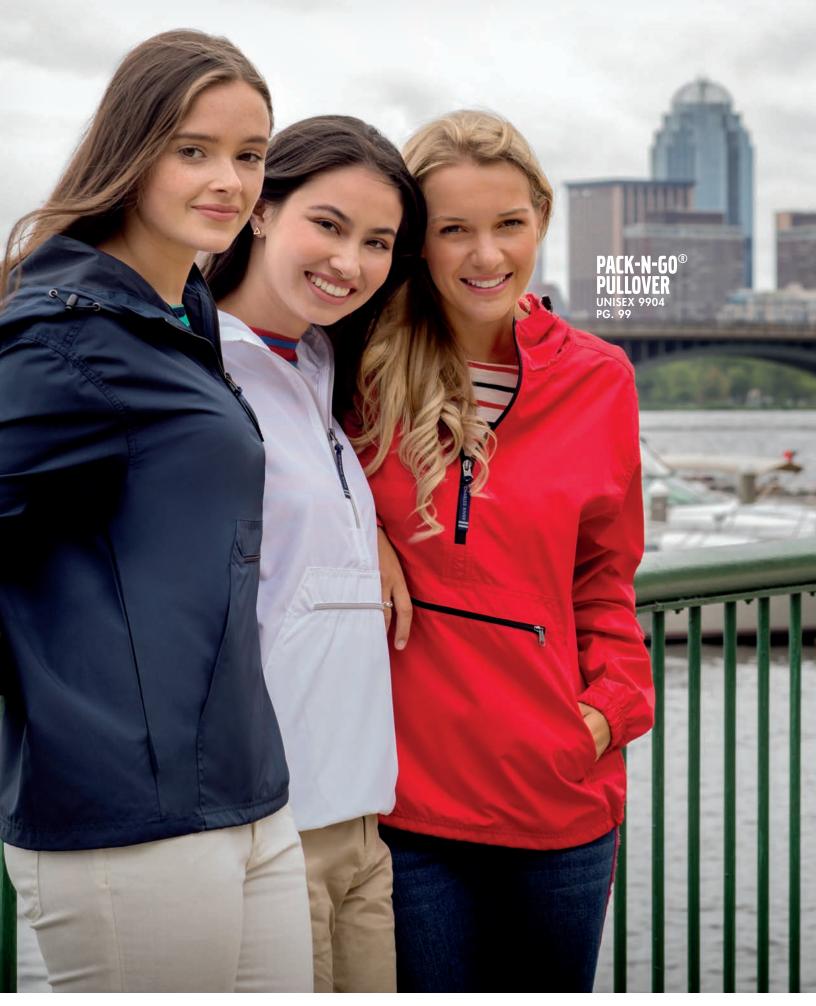

# PACK-N-GO® PULLOVER

## **UNISEX 9904**

- 100% Softex<sup>TM</sup> Polyester (2.06 oz/yd²)
- Wind & water-resistant, lightweight
- Packs into its own front pouch pocket with zipper closure and self-fabric loop for easy packing on the go
- Extended zipper at the neck for easy on/off
- Hood with adjustable shockcord drawstring
- Underarm grommets for added ventilation

UNISEX XS-5XL\*

(\*4XL & 5XL AVAILABLE IN BLACK, FOREST, MAROON, NAVY, PURPLE, RED, ROYAL, AND GREY)

SUGGESTED RETAIL: \$39.00