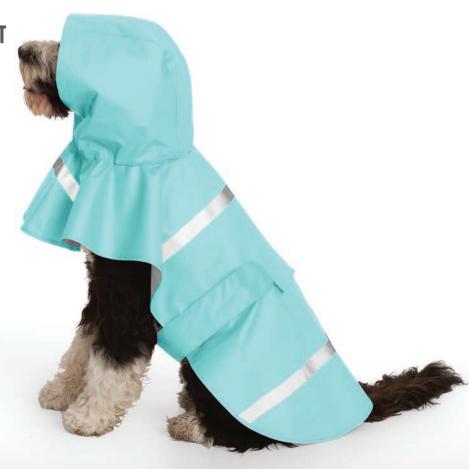

## **NEW ENGLANDER® DOGGIE RAIN JACKET**

#### DOGGIF 1099

- 100% polyester polyurethane (3.98 oz/yd²)
- Wind & waterproof with heat-sealed seams for dependable weather protection
- Elasticized neck opening for easy on/off
- Reflective stripe on front of garment and two stripes on back for high-visibility
- Adjustable hook and loop trims on belly strap for a secure and comfortable fit
- Leash hole and convenient back pocket, perfect for storing treats and doggie bags

SIZES XS-XL

SUGGESTED RETAIL: \$30.50

154