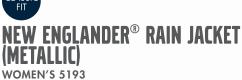

ALSO IN GIRLS' 4099 TODDLER 6099, CHILDRENS' 7099, YOUTH 8099 - PGS. 152, 153

 100% Polyurethane bonded to a woven backing and taffeta nylon in sleeves (3.98 oz/yd²)

• Wind & waterproof with heat sealed seams for weather protection

• Features fashionable metallic appearance

• Lined with grey mesh in body and underarm vents to allow for air-flow circulation

 2-way zipper for freedom of movement and full length wind flap for protection from the elements

• 3M<sup>™</sup> Reflective trims across front & back provide high visibility

• Taffeta lining in sleeve for easy on/off

WOMEN'S XS-3XL

SUGGESTED RETAIL: \$64.00

**568 PEARL IVORY** 