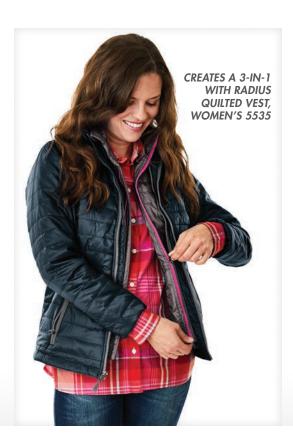

## RADIUS QUILTED VEST

#### **WOMEN'S 5535**

- 100% polyester dobby shell made from certified recycled PET bottles (1.62 oz/yd²)
- 100% polyester PrimaLoft® SPORT premium insulation and superior warmth (60 gm²)
- Wind & water-resistant, ultra-lightweight and easily compressible fabric allows packing into side pocket
- Creates a 3-in-1 with Lithium Quilted Jacket, Women's 5640, for added warmth in colder weather
- Ideal vest, or insulation layering piece, for all your outdoor needs
- Features princess seams for a slimming silhouette

## LITHIUM QUILTED JACKET

#### **WOMEN'S 5640**

- 100% polyester dobby shell made from certified recycled PET bottles (1.62 oz/yd²)
- 100% polyester PrimaLoft® SPORT premium insulation and superior warmth (60 gm²)
- Wind & water-resistant, ultra-lightweight and easily compressible fabric packing into side pocket
- Creates a 3-in-1 with Radius Quilted Vest, Women's 5535, for added warmth in colder weather
- Ideal jacket, or insulation piece, for colder climates and all your outdoor needs
- Features princess seams for a slimming silhouette