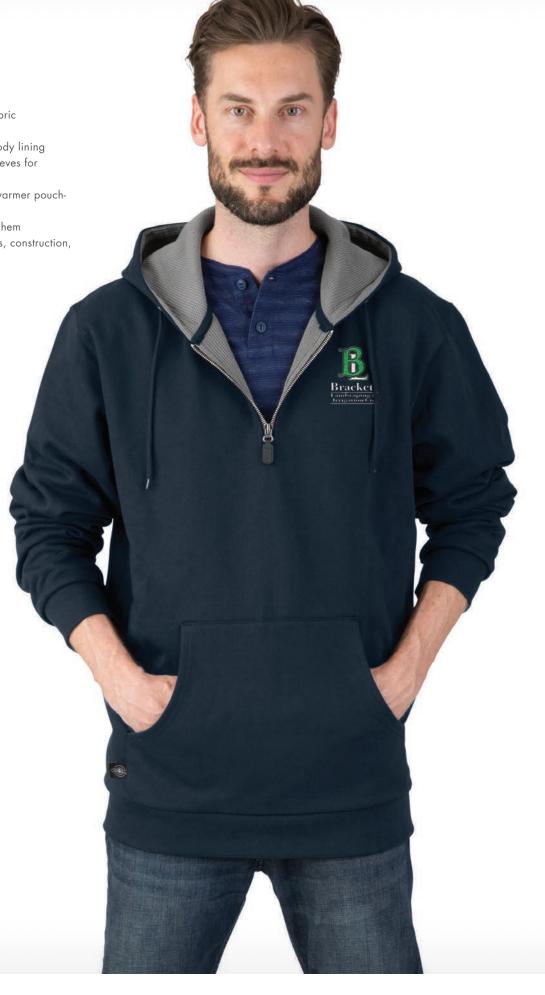

# TRADESMAN THERMAL QUARTER ZIP SWEATSHIRT

**UNISEX 9753** 

- 80% cotton/20% polyester sweatshirt fabric (11.80 oz/yd²)
- 60% cotton/40% polyester waffle knit body lining fabric (7.67 oz/yd²) and jersey-lined sleeves for easy on/off
- Traditional sweatshirt styling with hand-warmer pouchlike pockets and hood

• Heavyweight rib knit fabric on cuffs and hem

• Ideal for emergency service professionals, construction, and other on-the-job workwear

UNISEX XS-5XL | TALL LT-2XLT

**SUGGESTED RETAIL: \$76.00** 