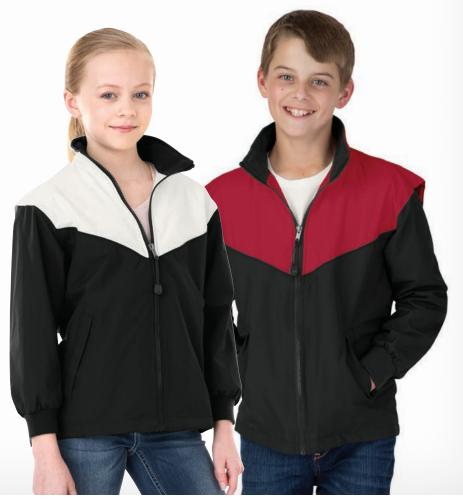

# **CLASSIC RUGBY SHIRT**

## **UNISEX 9278**

- 100% cotton jersey knit (8.85 oz/yd²)
- Classic styling with a 4" yarn-dyed rugby stripe
- Fabric treated so that it instantly feels soft and broken-in
- Heavy-duty white twill placket conceals rubber buttons
- Reinforced stitching throughout with dual-gender styling and rib knit cuffs