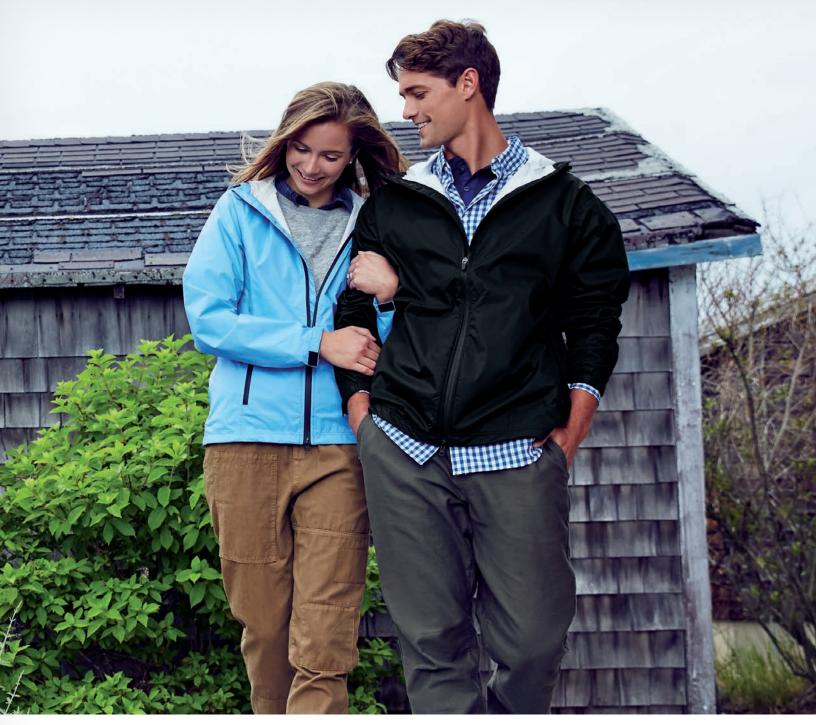

# **NEW ENGLANDER® RAIN JACKET**

## **WOMEN'S 5099**

- 100% polyurethane bonded to a woven backing and taffeta nylon in sleeves (3.98 oz/yd²)
- Wind & waterproof with heat sealed seams for weather protection
- Lined with grey mesh in body, front yoke, and underarm vents to allow for air-flow circulation
- 2-way zipper for freedom of movement and full length wind flap for protection from elements
- 3M™ Reflective trims across front & back provide high visibility

### WOMEN'S XS-5XL\*

(\*4XL & 5XL AVAILABLE IN BLACK, AQUA, TRUE NAVY, AND GREY)

**SUGGESTED RETAIL: \$60.00** 

| 154 BUTTERCUP/                 | 263 TRUE NAVY/                                |
|--------------------------------|-----------------------------------------------|
| REFLECTIVE                     | REFLECTIVE #P10                               |
| 166 RED/                       | 316 GREY/                                     |
| REFLECTIVE                     | REFLECTIVE // P10                             |
| 188 PINK/                      | 323 MINT/                                     |
| REFLECTIVE                     | REFLECTIVE // P10                             |
| 192 WAVE/                      | 334 HOT PINK/                                 |
| REFLECTIVE // P10              | REFLECTIVE // P10                             |
| 210 BLACK/                     | 352 PERIWINKLE/                               |
| REFLECTIVE // P10              | REFLECTIVE                                    |
| 236 AQUA/<br>REFLECTIVE // P10 | 353 VIOLET/<br>REFLECTIVE<br>LIMITED QUANTITY |
| 256 CORAL/                     | 434 MAUVE/                                    |
| REFLECTIVE // P10              | REFLECTIVE                                    |

## **MANCHESTER RAIN JACKET**

WOMEN'S 5161 | MEN'S 9161

- 100% Nylon Techlyte Tactel (3.69 oz/yd²)
- Waterproof 3000MM WP/3000MM Breathability
- Full zip hooded jacket with color blocked styling and storm flap
- Fully lined with brushed tricot for added warmth
- Front zip pockets as well as an inside pocket
- ESA (Embroidery Stow-Away) System for easy decorating access
- Adjustable shockcord hem