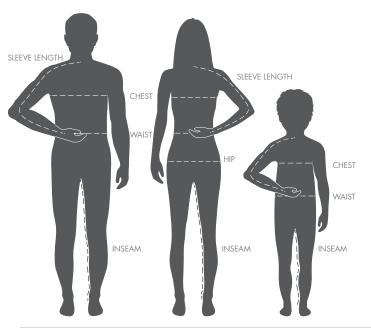

### **CHARLES RIVER APPAREL FIT GUIDE**

### **MEASUREMENT GUIDE**

CHEST/BUST: Tape measure should be placed under arms. Measure at the fullest circumference around your chest.

**WAIST:** Measure your natural waistline around the narrowest circumference of your waist.

HIPS: Measure at the fullest circumference around your hips.

**SLEEVE LENGTH:** With elbow bent slightly, measure from center back of your neck, over the shoulder, over to the slightly bent elbow and down to the outer wrist.

**INSEAM:** Stand and measure the line where the two parts of a pair of pants are sewn together (top of the inside of the leg) to the bottom of your ankle bone.

These sizes and body measurements are intended as a guide to assist with sizing – these are not exact garment measurements. Locate your measurements below, and the chart will tell you the approximate Charles River Apparel size you should fit into. Style specific measurements can be found on our product spec sheets, which are available to download on every product detail page on our website.