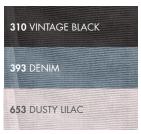

### **LACONIA HOODED SWEATSHIRT**

#### **WOMEN'S 5153**

- $\bullet$  60% cotton/40% polyester sweatshirt fleece with a more relaxed fit (7.08 oz/yd²)
- Garment dyed and snow washed for a vintage look and feel
- Oversized hood and pouch pocket for a fashionable and up-to-date look
- Ribbon bow trim at hood opening and bottom hem

WOMEN'S XXS-3XL

**SUGGESTED RETAIL: \$45.50** 