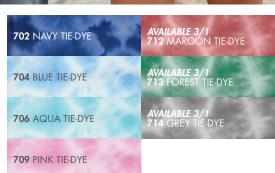

# CROSSWIND QUARTER ZIP SWEATSHIRT (TIE-DYE)

#### IINISEX 9359T

- $\bullet$  60% cotton/40% polyester ring-spun yarn sweatshirt knit (7.08 oz/yd²)
- Relaxed quarter zip sweatshirt styling
- Self-fabric trim design details on hem and cuffs
- Durable metal zipper with antique nickel finish

UNISEX XXS-4XL

**SUGGESTED RETAIL: \$43.50** 