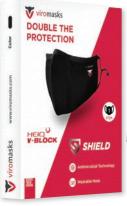

### VIROMASK SHIELD WITH HEIQ™ V-BLOCK TECHNOLOGY

**UNISEX 1190** 

 Hypoallergenic, made of 100% cosmetic ingredients, with 100% ultra-soft polyester inner and outer layer

 Moisture wicking for all day comfort. 2-ply for added protection

 Cup-shaped breathable area offers a snug fit for every face type. Aluminum nose clip and non-breathable side fabrics ensure minimal leakage.

 HeiQ V-Block™ silver antimicrobial technology offers advanced protection while patent-pending vesicle technology acts as a defense booster

 Made of 72% bio-based carbon and recycled material

 Washable up to 30 times at 104°F, producing approx. 60 times less waste than disposable masks.

SIZE ONE SIZE FITS MOST

SUGGESTED RETAIL: \$20.40

- Minimum quantity order requirements:
   12 items on blank (online) orders,
   24 items on decorated items
- Non-returnable: This item cannot be returned or exchanged
- This product is not intended to be used as a medical-grade face mask. Charles River does not produce or claim to produce product that prevent disease, illness, or the spread of viruses