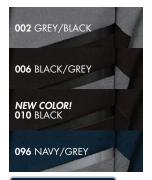

#### CLIFTON DISTRESSED BOXY SWEATSHIRT

#### **UNISEX 9252**

- 60% cotton/40% polyester sweatshirt blend (7.08 oz/yd²)
- Pullover cropped sweatshirt with a boxy tee style shape and a drop shoulder, allowing for billboard style decoration
- Rib knit trim design details on cuffs and neckline
- Garment dyed and snow washed for a distressed, one-of-a-kind 'lived-in' look
- Raw edge hem adds to the modern styling

UNISEX XXS-3XL

SUGGESTED RETAIL: \$41.00

382 WASHED RED
391 WASHED BLUE