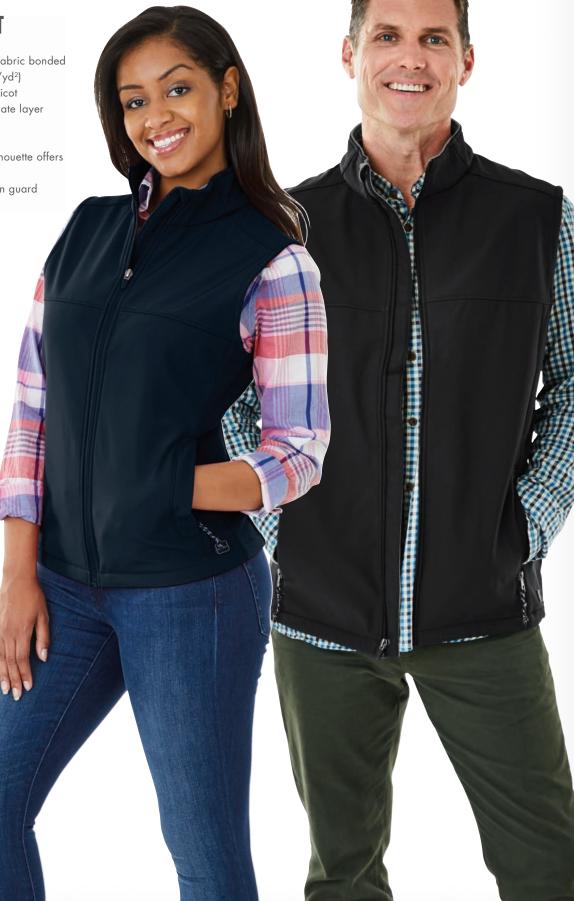

## **CLASSIC SOFT SHELL VEST**

WOMEN'S 5819 | MEN'S 9819

 90% polyester/10% spandex shell fabric bonded to 100% polyester tricot (11.65 oz/yd²)

 Hi-tech 3-layer poly/spandex and tricot bonded with a special middle laminate layer for added warmth

• Breathable & water-resistant

• Flexible, midweight, and no-bulk silhouette offers both comfort and style

 Stand up collar with tricot faced chin guard and wind flap

WOMEN'S XS-3XL | MEN'S S-3XL

**SUGGESTED RETAIL: \$55.00** 

040 NAVY/VAPOR GREY

106 BLACK/VAPOR GREY

EMBROIDER'

HEAT TRANSFER

SCREEN PRINT

**HERITAGE RIB KNIT JACKET** 

WOMEN'S 5748 | MEN'S 9748

• 100% polyester textured rib knit face (11.06 oz/yd²) bonded to fleece