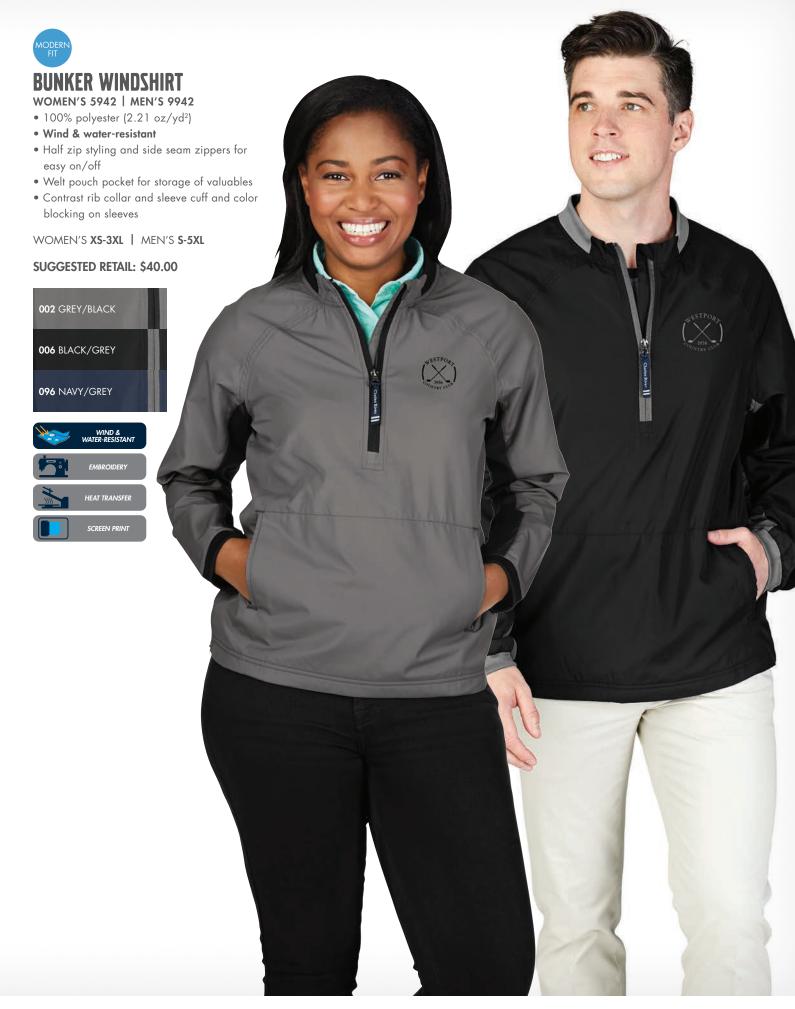

### **ALSO IN** YOUTH 8191 PG. 148

• Yarn-dyed for a unique heathered appearance

• Knit binding adds a unique design detail while interior wind flap adds comfort

• Ideal multi-seasonal transitional piece

• Women's style features a feminine silhouette

WOMEN'S XS-3XL | MEN'S S-3XL

**SUGGESTED RETAIL: \$54.00** 