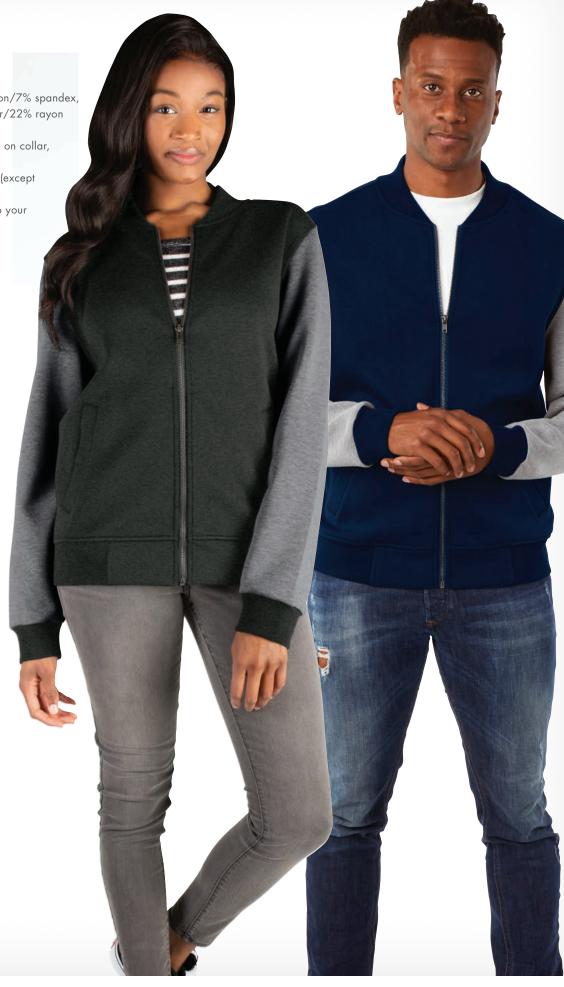

## **CAPTAIN'S JACKET**

## **UNISEX 9076**

 Solid color is 78% polyester/15% rayon/7% spandex, white heathered color is 72% polyester/22% rayon /6% spandex (11.36 oz/yd²)

• Full zip styling with rib knit trim design on collar, sleeve cuffs, and bottom band

• Solid body with Heather Grey sleeves (except for Charcoal/Grey)

• Welt pockets with snap closure to keep your valuables safe

UNISEX XXS-4XL

**SUGGESTED RETAIL: \$52.00** 