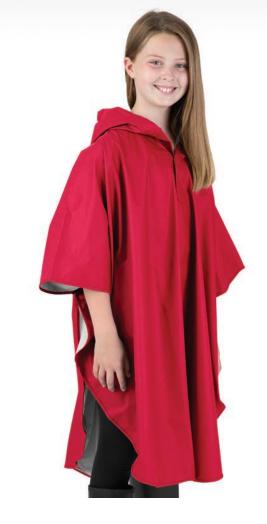

UTH 8978**

• 100% polyester Uni-Soft Fleece bonded to brushed fleece (10.03 oz/yd²)

• Full zip styling with mock neck collar and faux leather zipper pull

• Side seam pockets are perfect for storing valuables

YOUTH XS-XL

**SUGGESTED RETAIL: \$51.50** 





**EMBROIDERY** 









### PACIFIC PONCHO

#### **YOUTH 8709**

- 100% polyurethane bonded to a 100% polyester knit (4.57 oz/yd²), thickness of fabric is .33mm
- Waterproof with heat sealed seams, engineered for durability
- Great for camps and school backpacks, as the total weight of garment in its own travel pouch is .80 oz
- Side snap closure under arms to create sleeves for ease of movement
- Elastic gathering at hood for added wind and rain protection

YOUTH ONE SIZE FITS MOST\* (\*40.5" X 73")

SUGGESTED RETAIL: \$27.50









## **NEW ENGLANDER® DOGGIE RAIN JACKET**

#### DOGGIF 1099

- 100% polyester polyurethane (3.98 oz/yd²)
- Wind & waterproof with heat-sealed seams for dependable weather protection
- Elasticized neck opening for easy on/off
- Reflective stripe on front of garment and two stripes on back for high-visibility
- Adjustable hook and loop trims on belly strap for a secure and comfortable fit
- Leash hole and convenient back pocket, perfect for storing treats and doggie bags

SIZES XS-XL

SUGGESTED RETAIL: \$30.50





154



### PACK-N-GO® PULLOVER

### **YOUTH 8904**

- 100% Softex™ Polyester (2.06 oz/yd²)
- Wind & water-resistant
- Lightweight, packs into its own front pouch pocket with zipper closure with self fabric loop for easy packing on the go
- Extended zipper at the neck for easy o