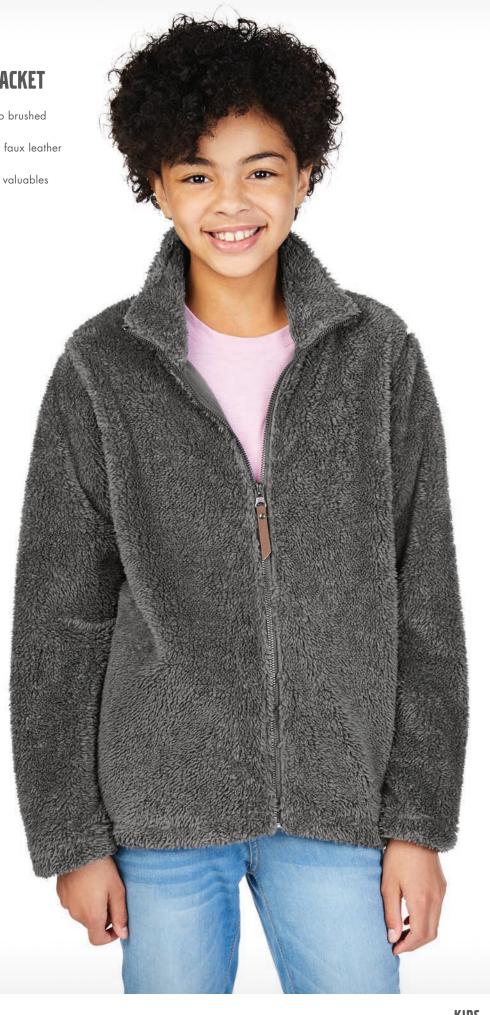

### **BOUNDARY™ FLEECE JACKET**

### **YOUTH 8950**

- 100% polyester Boundary™ anti-pill filament fleece (8.85 oz/yd²)
- Made from a very fine yarn for extra softness
- Full zip styling with contrast color zipper
- Unique sheared, low pile surface for a modern look that provides warmth without the bulk of conventional fleece
- Self-fabric mock neck collar, wind flap, and chin guard for added comfort

YOUTH XS-XL

**SUGGESTED RETAIL: \$41.50** 