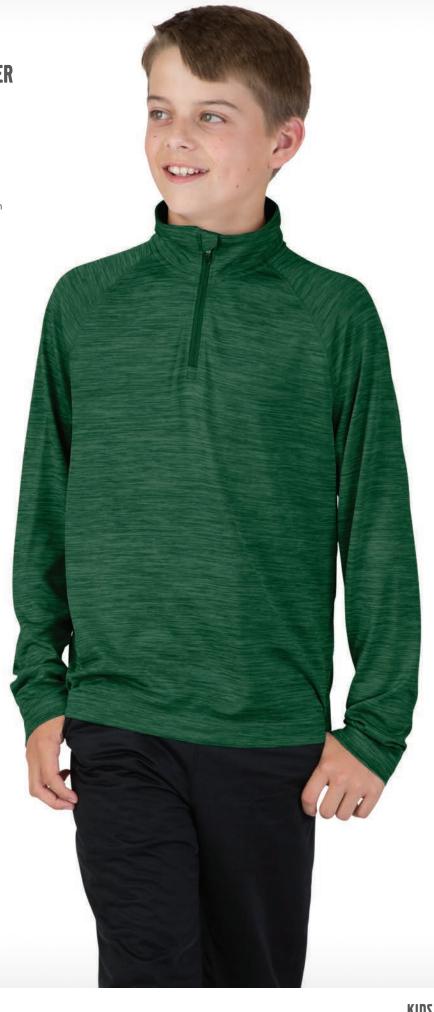

## **CROSSWIND QUARTER ZIP SWEATSHIRT**

#### **YOUTH 8159**

- $\bullet$  60% cotton/40% polyester ring-spun yarn sweatshirt knit (8.26 oz/yd²)
- Relaxed quarter zip sweatshirt styling with convenient on-seam pockets
- Rib knit trim design details on hem & cuffs
- Durable antique nickel-finished metal zipper

YOUTH XS-XL

**SUGGESTED RETAIL: \$32.00** 