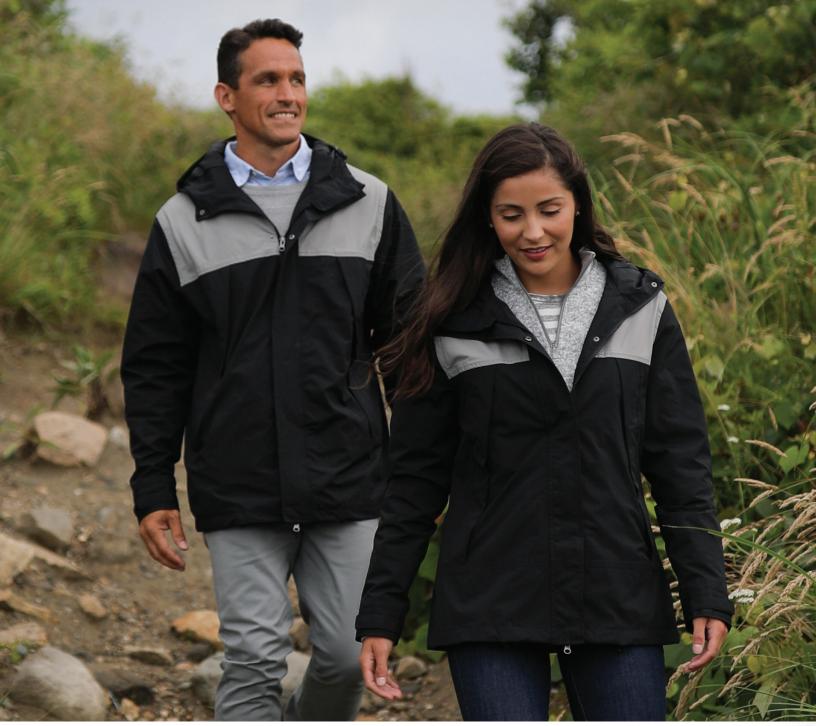

## **WATERTOWN JACKET**

WOMEN'S 5680 | MEN'S 9680

- 100% nylon rip-stop with a 2.5-layer laminate, microporous 5000mm waterproof rating and 5000 g/m² breathable rating (3.10 oz/yd²)
- Fully waterproof and breathable with taped seams, engineered for extreme durability
- 2-way zipper for freedom of movement and full-length wind flap for added protection
- Coated waterproof zippers and a three-piece hood with chin guard to block wind & rain
- Women's style features princess seams details for a flattering, feminine fit

WOMEN'S XS-3XL | MEN'S S-3XL

**SUGGESTED RETAIL: \$82.00** 