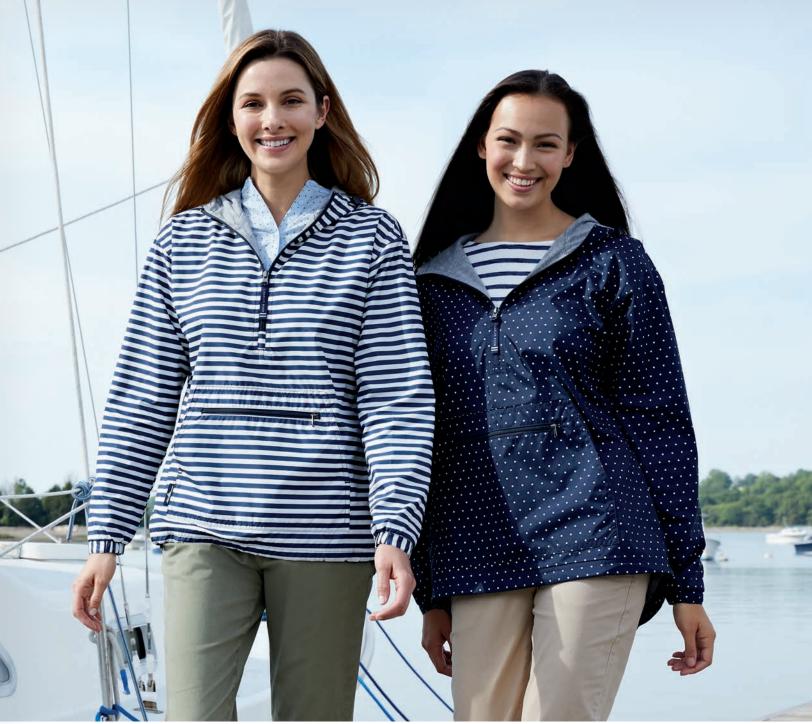

## **MANCHESTER RAIN JACKET**

WOMEN'S 5161 | MEN'S 9161

- 100% Nylon Techlyte Tactel (3.69 oz/yd²)
- Waterproof 3000MM WP/3000MM Breathability
- Full zip hooded jacket with color blocked styling and storm flap
- Fully lined with brushed tricot for added warmth
- Front zip pockets as well as an inside pocket
- ESA (Embroidery Stow-Away) System for easy decorating access
- Adjustable shockcord hem