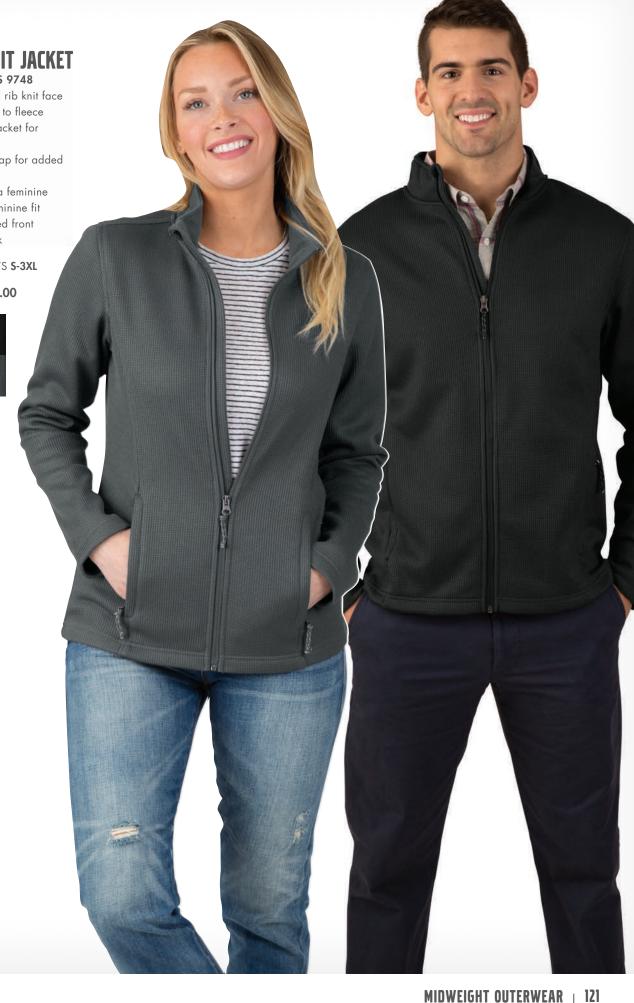

WOMEN'S XS-3XL | MEN'S S-3XL

**SUGGESTED RETAIL: \$48.00** 

WOMEN'S 5765 | MEN'S 9965

• 100% Nylon taslan shell with 100% nylon lining for easy on/off (4.87 oz/yd²)

• Wind & water-resistant for protection from season to season

• Zip-off hood for convenience and 2-way zipper for ease of mobility

• Women's style is hip length and features an interior shockcord drawstring at waist creating a flattering, feminine fit

WOMEN'S XS-3XL | MEN'S S-3XL

**SUGGESTED RETAIL: \$75.50** 