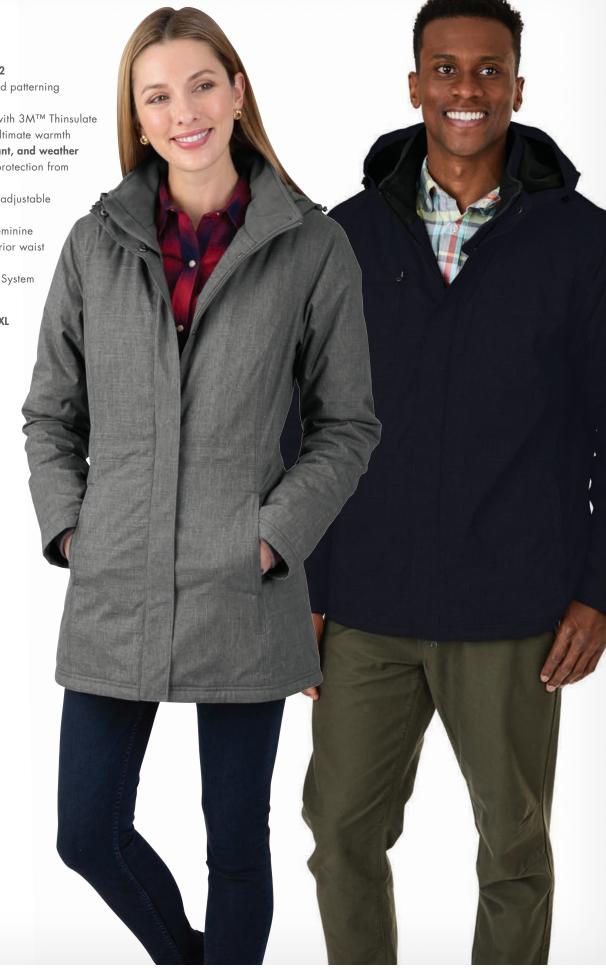

## **JOURNEY PARKA**

WOMEN'S 5762 | MEN'S 9762

• 100% polyester with a textured patterning (4.75 oz/yd²)

• 100% nylon lining is quilted with 3M<sup>™</sup> Thinsulate insulation (2.50 oz/yd²) for ultimate warmth

 Durable, wind & water-resistant, and weather rated to -9°F with storm flap protection from the elements

 Zip-off fleece lined hood with adjustable shockcord drawstring

 Women's version features a feminine silhouette with adjustable interior waist drawstring and back vent

• ESA (Embroidery Stow-Away) System for easy decorating access

WOMEN'S XS-3XL | MEN'S S-3XL

**SUGGESTED RETAIL: \$101.00** 