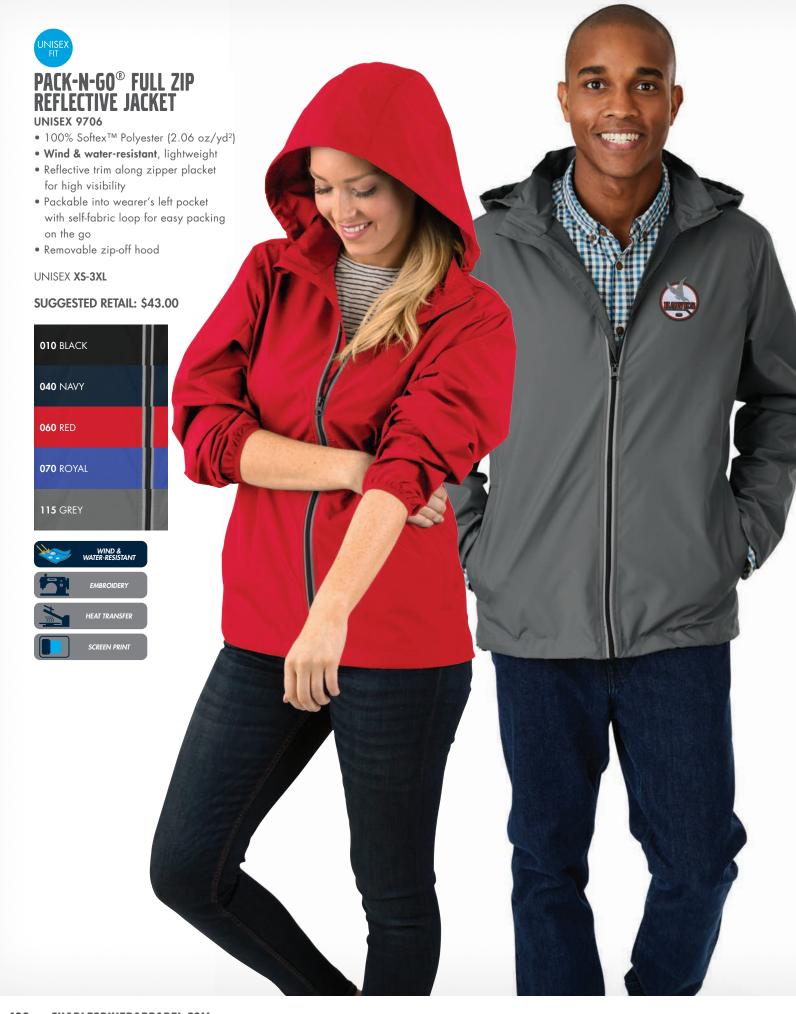

# STRIPED SIDELINE JACKET

### IINIISEY OO25

- 100% Softex<sup>™</sup> Polyester shell (2.06 oz/yd²) with lightweight jersey lining (4.13 oz/yd²)
- Wind & water-resistant
- Sleeves are lined with nylon taffeta for easy on/off and feature elastic cuffs for a secure fit
- Welt pockets with snap closure provide convenient storage and a finished look
- Bold chest stripe allows for easy decoration

UNISEX XXS-3XL

**SUGGESTED RETAIL: \$42.00** 

**CHAMPIONSHIP JACKET** 

• 100% nylon Techlyte Tactel (3.69 oz/yd²)

• Wind & water-resistant

• Mesh lined body and sleeves for added breathability and air flow circulation