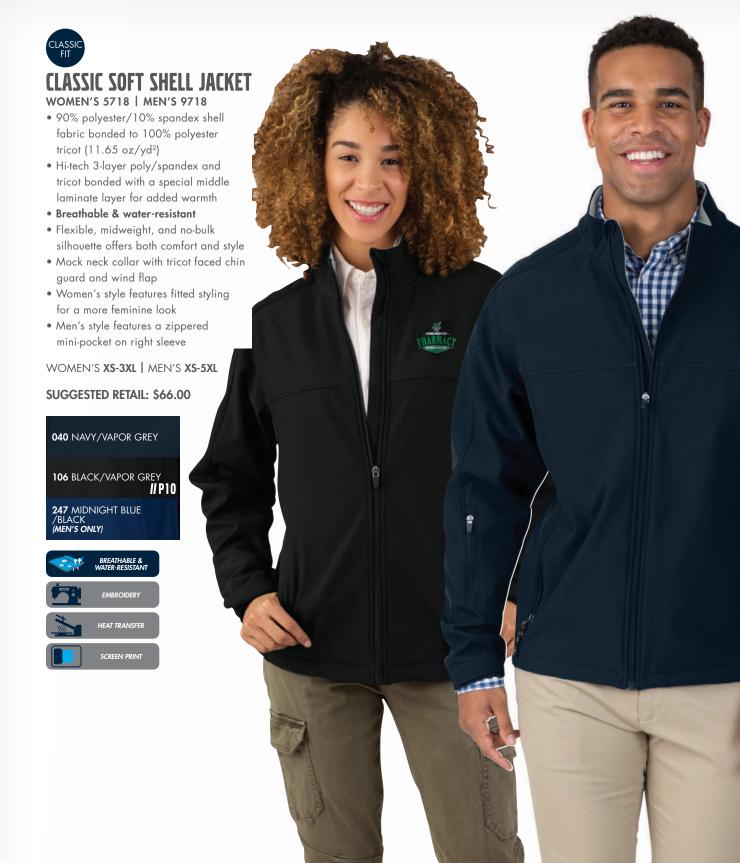

 Contemporary styling with self-fabric collar and fitted styling for Women's version

WOMEN'S XS-3XL | MEN'S S-5XL

**SUGGESTED RETAIL: \$30.00** 

MEN'S 3915

• 100% polyester interlock for solid color polo (4.42 oz/yd², White color is 5.31 oz/yd²)

 $\bullet$  Striped color polo is 100% polyester jersey knit (4.42 oz/yd²)

 TopShield<sup>™</sup> Technology, Moisture Wicking, and Antimicrobial fabric properties

 Solid color polo features Ultraviolet Protection Factor of 50+ (blocking up to 98% of UV radiation) while striped colors feature Ultraviolet Protection Factor of 20+ (blocking up to 95% of UV radiation)

• Three-button placket with double needle cover stitch for durability

• Solid colors have contrast grey stitching

MEN'S S-5XL

SUGGESTED RETAIL: \$30.00

## **PLYMOUTH POLO**

#### WOMEN'S 2013 | MEN'S 3013

 Cationic striped jacquard front body panel 100% polyester (4.13 oz/yd²)

 Cationic jersey back body, sleeves, and collar 100% polyester (4.13 oz/yd²)

 TopShield<sup>™</sup> Technology, Moisture Wicking, and Antimicrobial fabric properties

 Ultraviolet Protection Factor of 20+ (blocking up to 95% of UV radiation)

 Front body panel is a jacquard creating a tonal striped pattern

• Raglan sleeves, modern blade collar

 Women's style features a feminine silhouette and cap sleeve

WOMEN'S XS-3XL | MEN'S S-5XL

**SUGGESTED RETAIL: \$29.00** 