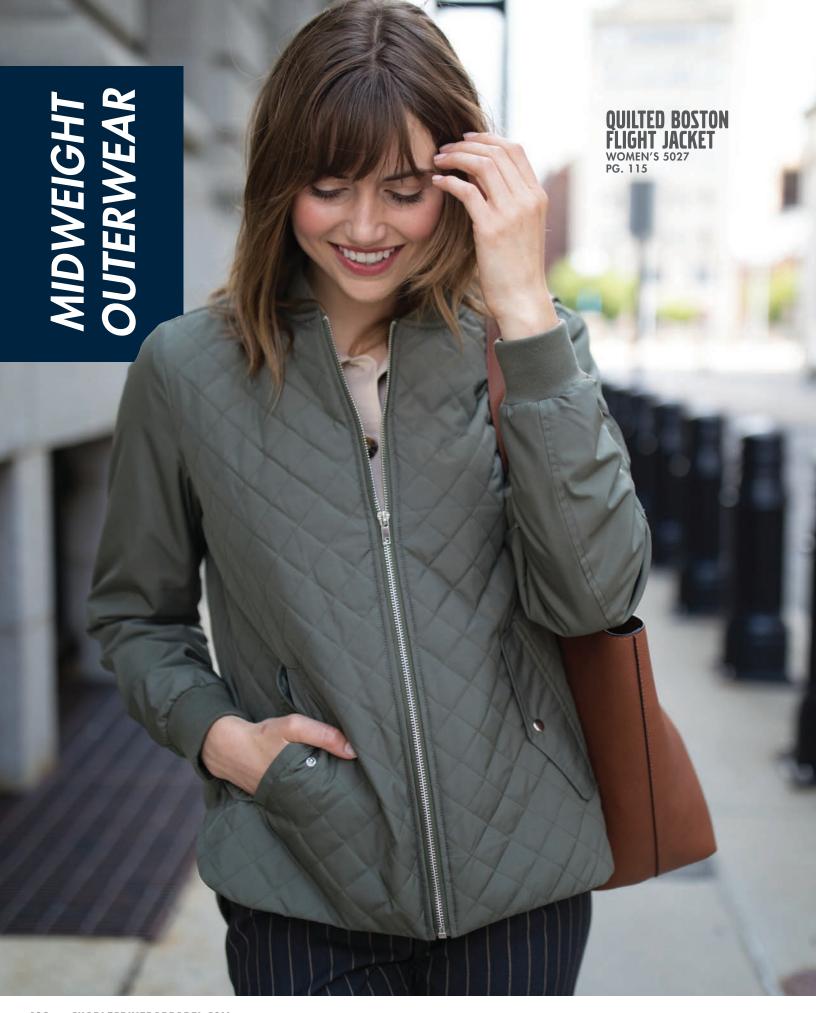

## **QUILTED BOSTON FLIGHT JACKET**

#### WOMEN'S 5027 | MEN'S 9027

- 100% Softex $^{TM}$  polyester (2.06 oz/yd²) with 100% nylon lining
- Wind & water-resistant
- Women's style features an open bottom and curved bottom hem for ultimate comfort
- Men's style features rib knit trim design bottom band
- Outside body of jacket is quilted while the sleeves are smooth
- Rib knit detail on collar and sleeve cuffs
- Side flap pockets with snap closure and zippered sleeve pocket for storing valuables
- ESA (Embroidery Stow-Away) System for easy decorating access

WOMEN'S XS-3XL | MEN'S S-3XL

**SUGGESTED RETAIL: \$59.00** 

MEN'S 9944

- 100% polyester microtech microfiber with 100% nylon lining for easy on/off (5.31 oz/yd²)
- Wind & water-resistant
- Features raglan sleeves for a wider range of motion
- V-neck styling with rib knit trim at neck and cuff with contrast stripe
- Brushed microfiber twill with a soft hand feel