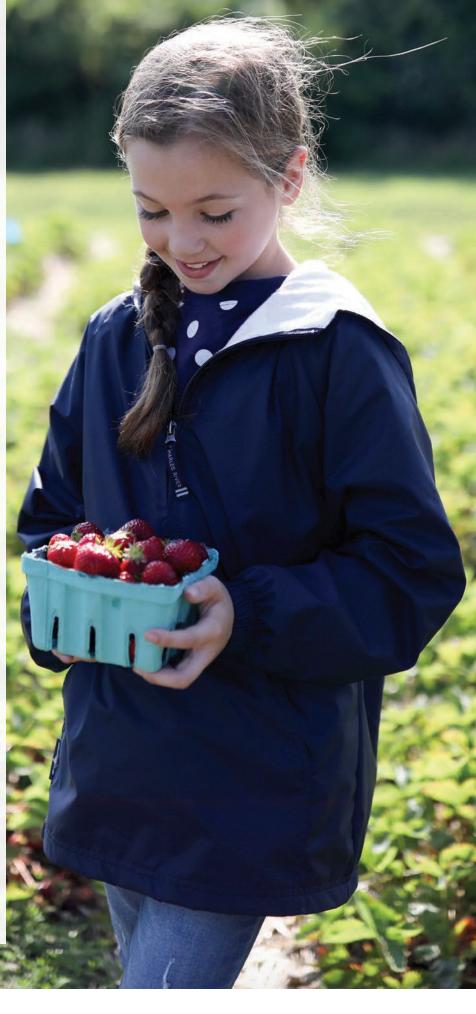

- ESA (Embroidery Stow-Away) System for easy decorating access

#### YOUTH S-XL

#### SUGGESTED RETAIL: \$51.00







### **CLASSIC SOLID PULLOVER**

#### **YOUTH 8905**

- 100% River Tec™ nylon taffeta (2.06 oz/yd²)
- Wind & water-resistant
- Lightweight, packs into its own pouch pocket with self fabric loop for packing on the go
- Lined with 100% cotton flannel for added comfort and warmth

#### YOUTH S-XL

#### SUGGESTED RETAIL: \$39.50







### **PACER PANT**

#### YOUTH 8936 (NOT PICTURED)

- 100% River Tec™ nylon taffeta (2.06 oz/yd²)
- Wind & water-resistant
- Polyester mesh-lined to knee for breathability, nylon lined from knee to ankle
- Open hem with zippers for easy on/off
- Reinforced seams for added strength and durability

### YOUTH S-XL

#### SUGGESTED RETAIL: \$32.00







### PERFORMER JACKET

#### CHILDRENS' 7921 (NOT PICTURED) | YOUTH 8921

- 100% River Tec<sup>™</sup> nylon taffeta (2.06 oz/yd²)
- Heavyweight heather grey poly/cotton blend sweatshirt fleece lining (8.55 oz/yd²)
- Wind & water-resistant with three-season versatility
- Covered front zippered pockets to keep valuables safe
- Elasticized cuffs and waistband

CHILDRENS' 4-7 | YOUTH S-XL

7921 SUGGESTED RETAIL: \$45.00 8921 SUGGESTED RETAIL: \$47.50







### PORTSMOUTH JACKET

#### **YOUTH 8720**

- 100% Softex<sup>™</sup> Polyester (2.06 oz/yd²)
- Wind & water-resistant
- Heather grey jersey knit lining for comfort
- Hooded full zip design with reflective, easy grab zipper pull detail
- ESA (Embroidery Stow-Away) System for easy decorating access

YOUTH S-XL

SUGGESTED RETAIL: \$41.50