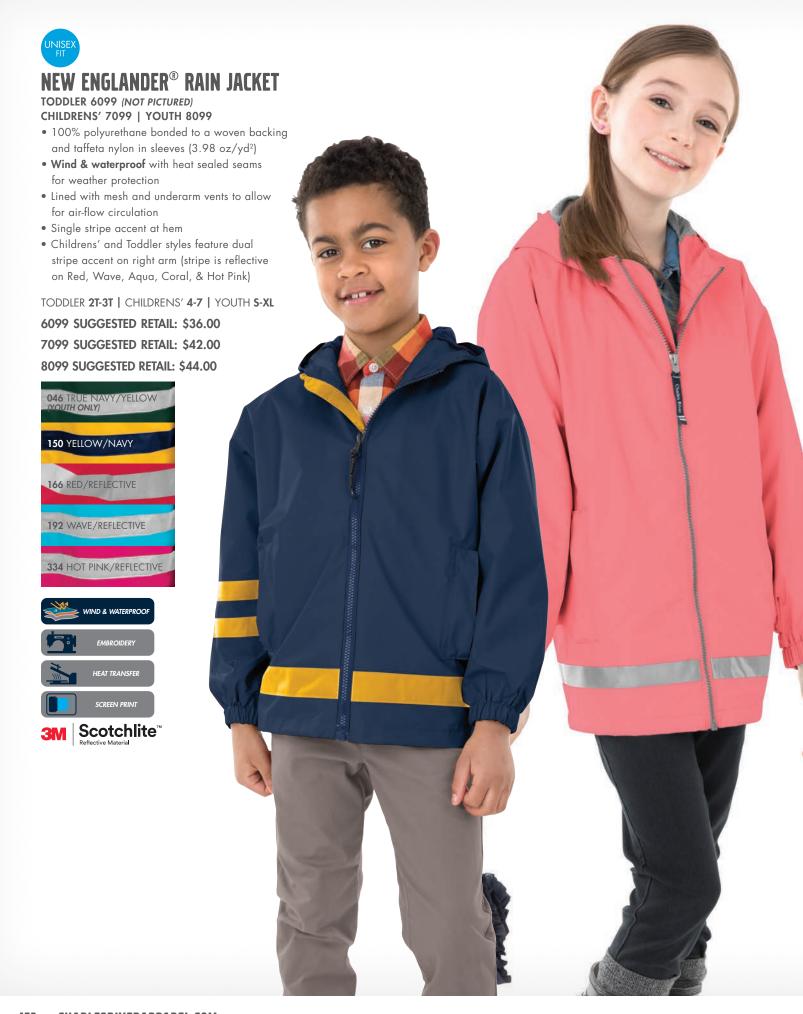

# **NEW ENGLANDER® RAIN JACKET**

## **WOMEN'S 5099**

- 100% polyurethane bonded to a woven backing and taffeta nylon in sleeves (3.98 oz/yd²)
- Wind & waterproof with heat sealed seams for weather protection
- Lined with grey mesh in body, front yoke, and underarm vents to allow for air-flow circulation
- 2-way zipper for freedom of movement and full length wind flap for protection from elements
- 3M™ Reflective trims across front & back provide high visibility

### WOMEN'S XS-5XL\*

(\*4XL & 5XL AVAILABLE IN BLACK, AQUA, TRUE NAVY, AND GREY)

**SUGGESTED RETAIL: \$60.00** 

| 154 BUTTERCUP/                 | 263 TRUE NAVY/                                |
|--------------------------------|-----------------------------------------------|
| REFLECTIVE                     | REFLECTIVE #P10                               |
| 166 RED/                       | 316 GREY/                                     |
| REFLECTIVE                     | REFLECTIVE // P10                             |
| 188 PINK/                      | 323 MINT/                                     |
| REFLECTIVE                     | REFLECTIVE // P10                             |
| 192 WAVE/                      | 334 HOT PINK/                                 |
| REFLECTIVE // P10              | REFLECTIVE // P10                             |
| 210 BLACK/                     | 352 PERIWINKLE/                               |
| REFLECTIVE // P10              | REFLECTIVE                                    |
| 236 AQUA/<br>REFLECTIVE // P10 | 353 VIOLET/<br>REFLECTIVE<br>LIMITED QUANTITY |
| 256 CORAL/                     | 434 MAUVE/                                    |
| REFLECTIVE // P10              | REFLECTIVE                                    |

ALSO IN GIRLS' 4099 TODDLER 6099, CHILDRENS' 7099, YOUTH 8099 - PGS. 152, 153

 100% Polyurethane bonded to a woven backing and taffeta nylon in sleeves (3.98 oz/yd²)

• Wind & waterproof with heat sealed seams for weather protection

### **SUGGESTED RETAIL: \$60.00**

ALSO IN TODDLER 6099, CHILDRENS' 7099, YOUTH 8099