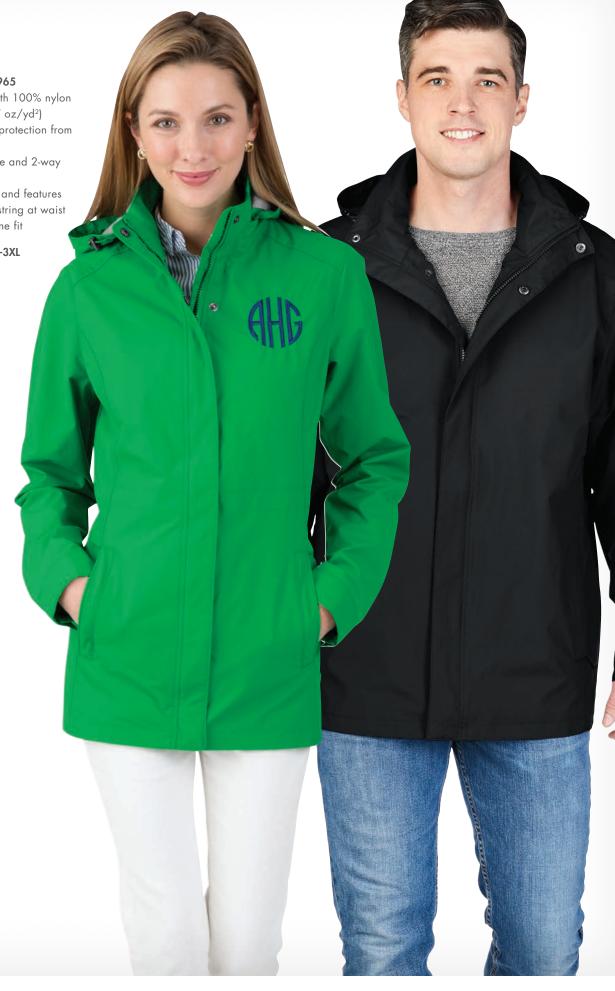

# **NEW ENGLANDER® RAIN JACKET**

## **WOMEN'S 5099**

- 100% polyurethane bonded to a woven backing and taffeta nylon in sleeves (3.98 oz/yd²)
- Wind & waterproof with heat sealed seams for weather protection
- Lined with grey mesh in body, front yoke, and underarm vents to allow for air-flow circulation
- 2-way zipper for freedom of movement and full length wind flap for protection from elements
- 3M™ Reflective trims across front & back provide high visibility

### WOMEN'S XS-5XL\*

(\*4XL & 5XL AVAILABLE IN BLACK, AQUA, TRUE NAVY, AND GREY)

**SUGGESTED RETAIL: \$60.00** 

| 154 BUTTERCUP/                 | 263 TRUE NAVY/                                |
|--------------------------------|-----------------------------------------------|
| REFLECTIVE                     | REFLECTIVE #P10                               |
| 166 RED/                       | 316 GREY/                                     |
| REFLECTIVE                     | REFLECTIVE // P10                             |
| 188 PINK/                      | 323 MINT/                                     |
| REFLECTIVE                     | REFLECTIVE // P10                             |
| 192 WAVE/                      | 334 HOT PINK/                                 |
| REFLECTIVE // P10              | REFLECTIVE // P10                             |
| 210 BLACK/                     | 352 PERIWINKLE/                               |
| REFLECTIVE // P10              | REFLECTIVE                                    |
| 236 AQUA/<br>REFLECTIVE // P10 | 353 VIOLET/<br>REFLECTIVE<br>LIMITED QUANTITY |
| 256 CORAL/                     | 434 MAUVE/                                    |
| REFLECTIVE // P10              | REFLECTIVE                                    |