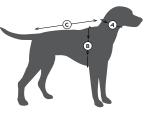

| DOGGIE RAIN JACKET SIZE |         |         |         |         |         |  |  |  |
|-------------------------|---------|---------|---------|---------|---------|--|--|--|
|                         | XS      | S       | М       | L       | XL      |  |  |  |
| (A) NECK                | 8″-10″  | 10″-12″ | 12″-14″ | 14″-16″ | 16″-18″ |  |  |  |
| (B) CHEST               | 10"-14" | 14"-18" | 18″-22″ | 22″-26″ | 26″-30″ |  |  |  |
| (C) LENGTH              | 6″-8″   | 8″-12″  | 12″-16″ | 16″-20″ | 20"-24" |  |  |  |