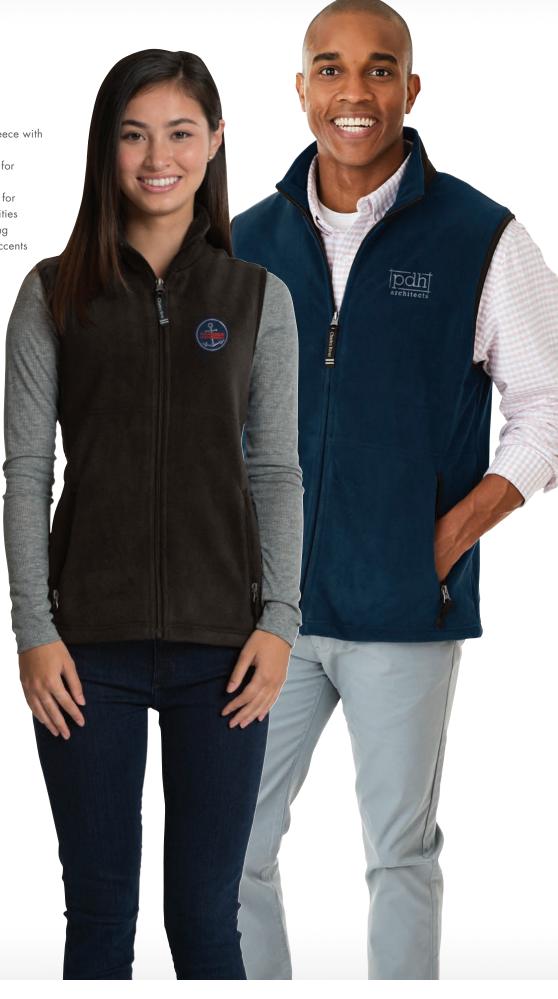

#### RIDGELINE FLEECE VEST

WOMEN'S 5603 | MEN'S 9503

- 100% polyester Loftex™ anti-pill fleece (8.85 oz/yd²)
- Made from a high quality, plush poly fleece with an ultra-soft cozy feel
- Taslan nylon facing on outside of collar for wind resistance
- Suitable as a year-round layering piece for corporate, outdoor, and everyday activities
- Men's style features classic full zip styling with covered coiled zipper and silver accents

 Women's style has and exposed coiled zipper and silver accents

WOMEN'S XS-3XL | MEN'S S-3XL

**SUGGESTED RETAIL: \$40.00** 