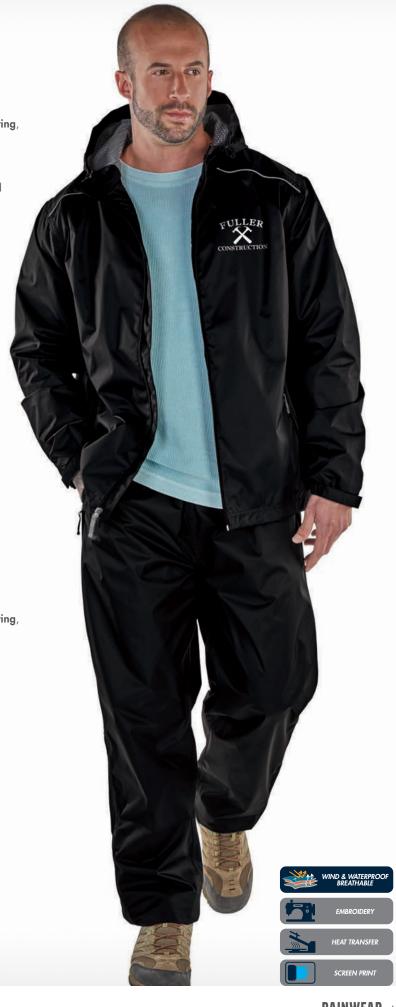

# **NEW ENGLANDER® RAIN JACKET**

## **WOMEN'S 5099**

- 100% polyurethane bonded to a woven backing and taffeta nylon in sleeves (3.98 oz/yd²)
- Wind & waterproof with heat sealed seams for weather protection
- Lined with grey mesh in body, front yoke, and underarm vents to allow for air-flow circulation
- 2-way zipper for freedom of movement and full length wind flap for protection from elements
- 3M™ Reflective trims across front & back provide high visibility

### WOMEN'S XS-5XL\*

(\*4XL & 5XL AVAILABLE IN BLACK, AQUA, TRUE NAVY, AND GREY)

**SUGGESTED RETAIL: \$60.00** 

| 154 BUTTERCUP/                 | 263 TRUE NAVY/                                |
|--------------------------------|-----------------------------------------------|
| REFLECTIVE                     | REFLECTIVE #P10                               |
| 166 RED/                       | 316 GREY/                                     |
| REFLECTIVE                     | REFLECTIVE // P10                             |
| 188 PINK/                      | 323 MINT/                                     |
| REFLECTIVE                     | REFLECTIVE // P10                             |
| 192 WAVE/                      | 334 HOT PINK/                                 |
| REFLECTIVE // P10              | REFLECTIVE // P10                             |
| 210 BLACK/                     | 352 PERIWINKLE/                               |
| REFLECTIVE // P10              | REFLECTIVE                                    |
| 236 AQUA/<br>REFLECTIVE // P10 | 353 VIOLET/<br>REFLECTIVE<br>LIMITED QUANTITY |
| 256 CORAL/                     | 434 MAUVE/                                    |
| REFLECTIVE // P10              | REFLECTIVE                                    |