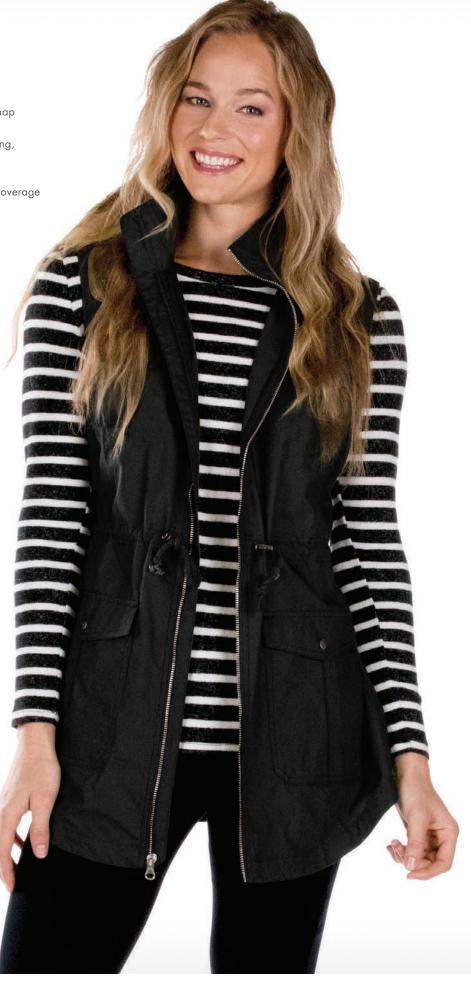

## **BRISTOL UTILITY VEST**

#### **WOMEN'S 5038**

- 55% cotton/45% polyester (4.28 oz/yd²)
- Features patch pockets with side entry and snap closure on flap to keep your valuables safe
- Drawstring at the waist helps create a flattering, feminine fit
- Removable hood for conveniences
- Drop tail hem with back vent/slit for added coverage

WOMEN'S XS-3XL

**SUGGESTED RETAIL: \$53.00** 