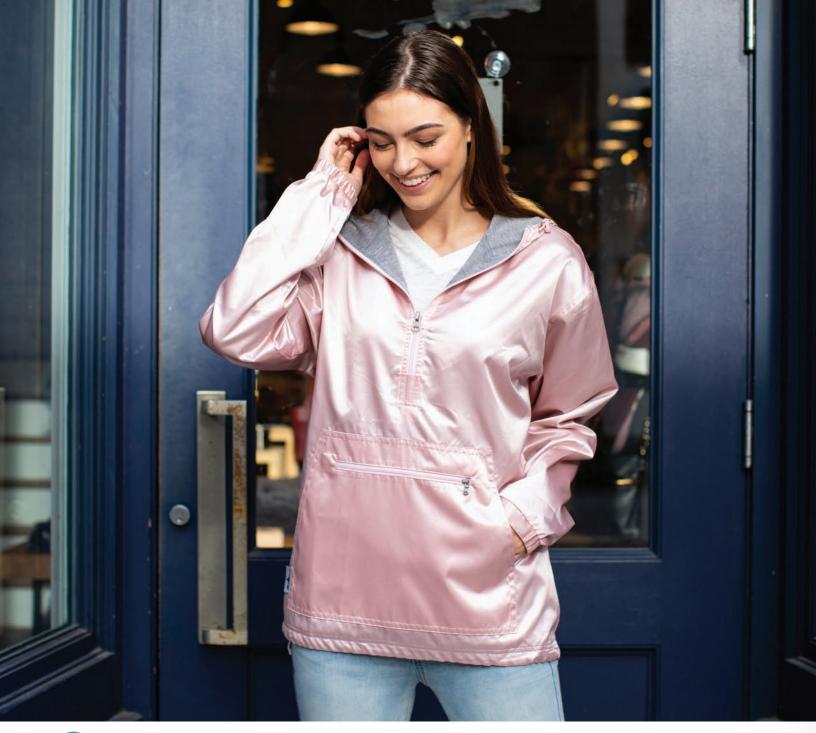

## **QUILTED BOSTON FLIGHT JACKET**

#### WOMEN'S 5027 | MEN'S 9027

- 100% Softex $^{TM}$  polyester (2.06 oz/yd²) with 100% nylon lining
- Wind & water-resistant
- Women's style features an open bottom and curved bottom hem for ultimate comfort
- Men's style features rib knit trim design bottom band
- Outside body of jacket is quilted while the sleeves are smooth
- Rib knit detail on collar and sleeve cuffs
- Side flap pockets with snap closure and zippered sleeve pocket for storing valuables
- ESA (Embroidery Stow-Away) System for easy decorating access

WOMEN'S XS-3XL | MEN'S S-3XL

**SUGGESTED RETAIL: \$59.00** 

MEN'S 9944

- 100% polyester microtech microfiber with 100% nylon lining for easy on/off (5.31 oz/yd²)
- Wind & water-resistant
- Features raglan sleeves for a wider range of motion
- V-neck styling with rib knit trim at neck and cuff with contrast stripe
- Brushed microfiber twill with a soft hand feel