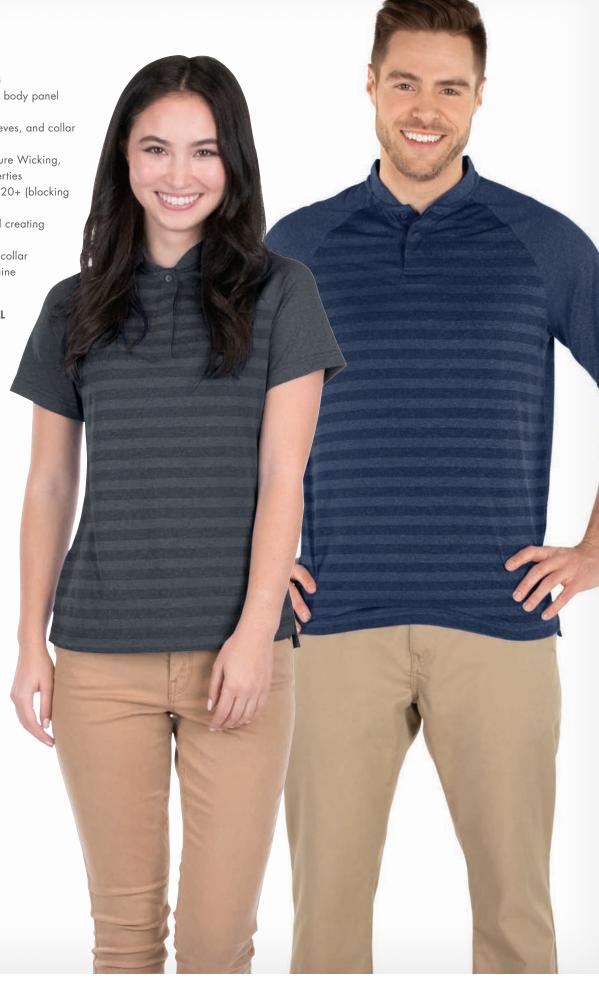

## **HEATHERED FLEECE QUARTER ZIP HOODIE**

WOMEN'S 5188 | MEN'S 9188

- $\bullet$  100% Polyester Sweater Fleece brushed on the inside for softness (8.26 oz/yd²)
- Yarn-dyed for a unique heathered appearance
- Quarter zip styling for easy on/off
- Hooded for both styling as well as coverage against the weather
- Women's style features a drop tail with open hem for added coverage and front pouch pockets
- Men's style features an open hem for a relaxed fit and inseam pockets