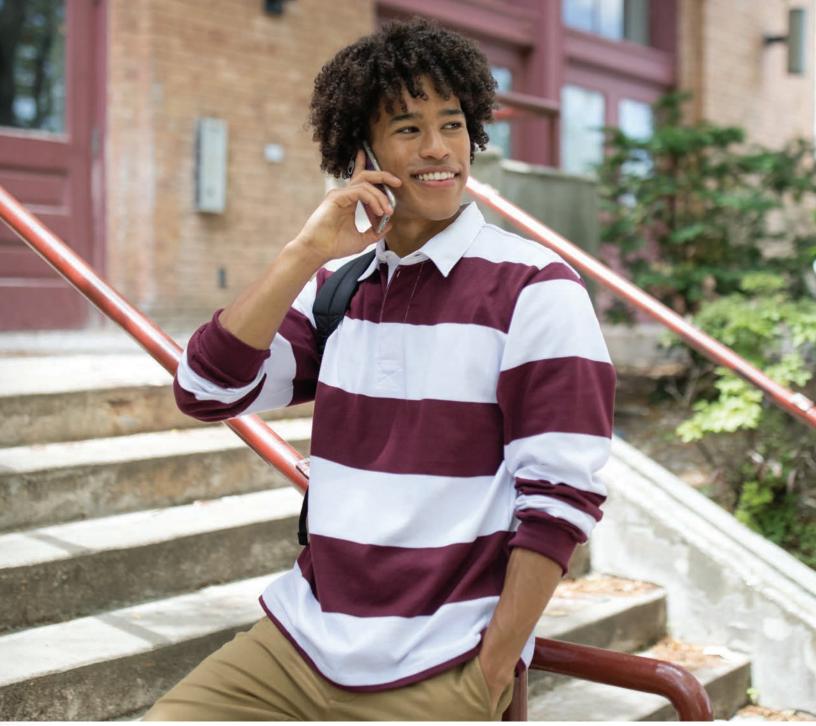

## FREETOWN HENLEY

WOMEN'S 2143 | MEN'S 3247

- 100% cotton slub knit (5.46 oz/yd²)
- Great textured slub knit with a woven chambray trim detailing on the inside placket and inside collar for a superior look and feel
- Garment dyed then old washed to create a soft, textured hand feel
- Women's style features include a Y-neckline and curved hemline with a drop tail for added coverage