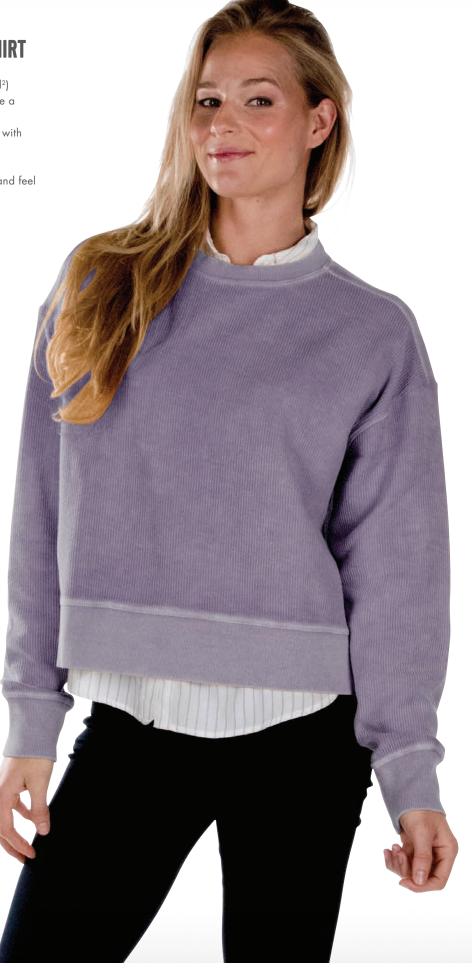

### **LACONIA HOODED SWEATSHIRT**

#### **WOMEN'S 5153**

- $\bullet$  60% cotton/40% polyester sweatshirt fleece with a more relaxed fit (7.08 oz/yd²)
- Garment dyed and snow washed for a vintage look and feel
- Oversized hood and pouch pocket for a fashionable and up-to-date look
- Ribbon bow trim at hood opening and bottom hem

WOMEN'S XXS-3XL

**SUGGESTED RETAIL: \$45.50** 