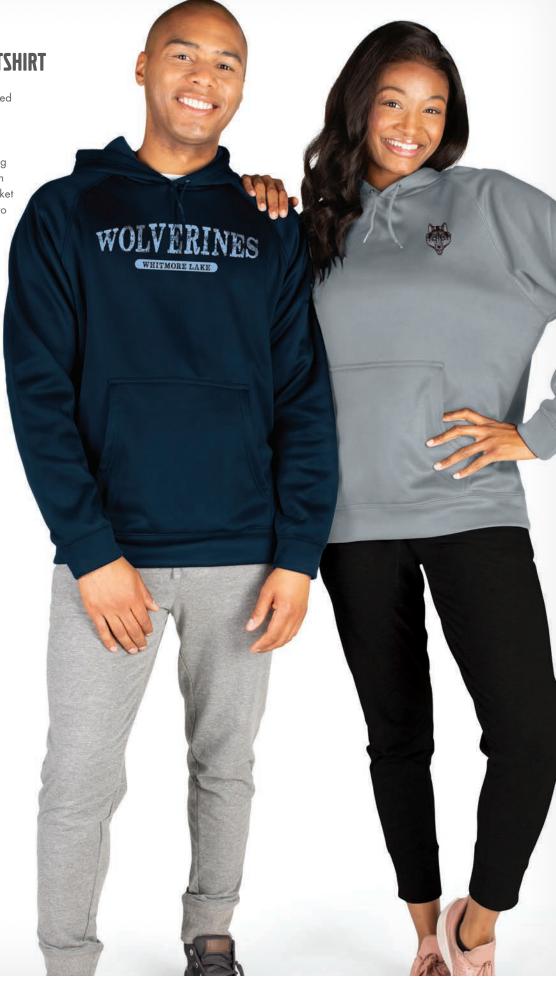

dual-gender styling and rib knit cuffs

UNISEX XXS-3XL

**SUGGESTED RETAIL: \$57.00** 

| 006 BLACK/GREY   | 033 MAROON/WHITE |
|------------------|------------------|
| 015 BLACK/RED    | 048 NAVY/WHITE   |
| 017 BLACK/WHITE  | 063 RED/WHITE    |
| 026 FOREST/WHITE | 076 ROYAL/WHITE  |





**HEXSPORT POLYKNIT SWEATSHIRT** 

**UNISEX 9987** 

• 100% polyester smooth jersey knit bonded to a brushed microfleece (8.05 oz/yd²)

- Bonded fabric with a mechanical stretch for ease of movement
- Comfortable fit & modern updated styling
- Traditional sweatshirt design with hidden cellphone pocket inside front pouch pocket
- Seams have double needle topstitching to reduce bulk on the inside of garment

UNISEX XXS\*-3XL (\*XXS AVAILABLE IN BLACK AND NAVY ONLY)

**SUGGESTED RETAIL: \$54.50** 













# STRIPED SIDELINE JACKET

### IINIISEY OO25

- 100% Softex<sup>™</sup> Polyester shell (2.06 oz/yd²) with lightweight jersey lining (4.13 oz/yd²)
- Wind & water-resistant
- Sleeves are lined with nylon taffeta for easy on/off and feature elastic cuffs for a secure fit
- Welt pockets with snap closure provide convenient storage and a finished look
- Bold chest stripe allows for easy decoration

UNISEX XXS-3XL

**SUGGESTED RETAIL: \$42.00** 







**CHAMPIONSHIP JACKET** 

• 100% nylon Techlyte Tactel (3.69 oz/yd²)

• Wind & water-resistant

• Mesh lined body and sleeves for added breathability and air flow circulation

• Vented back with gussets for increased air ventilation

• ESA (Embroidery Stow-Away) System for easy decorating access

UNISEX S-3XL

**SUGGESTED RETAIL: \$58.00**