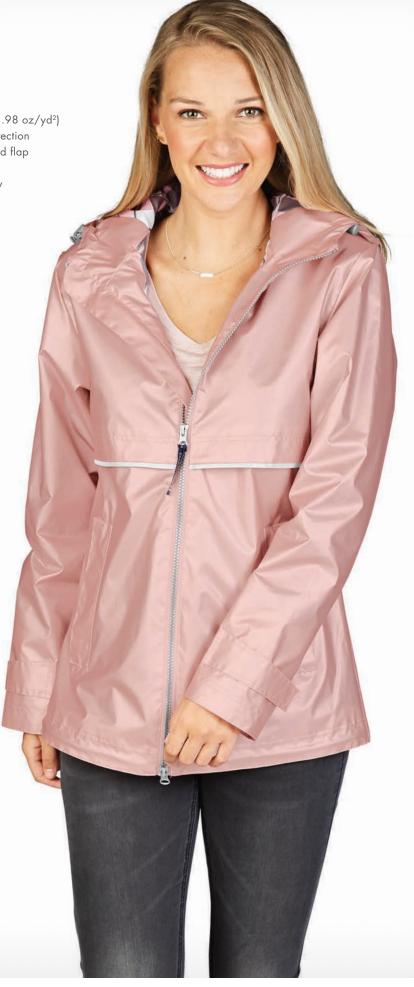

# **NEW ENGLANDER® RAIN JACKET**

## **WOMEN'S 5099**

- 100% polyurethane bonded to a woven backing and taffeta nylon in sleeves (3.98 oz/yd²)
- Wind & waterproof with heat sealed seams for weather protection
- Lined with grey mesh in body, front yoke, and underarm vents to allow for air-flow circulation
- 2-way zipper for freedom of movement and full length wind flap for protection from elements
- 3M™ Reflective trims across front & back provide high visibility

### WOMEN'S XS-5XL\*

(\*4XL & 5XL AVAILABLE IN BLACK, AQUA, TRUE NAVY, AND GREY)

**SUGGESTED RETAIL: \$60.00** 

| 154 BUTTERCUP/                 | 263 TRUE NAVY/                                |
|--------------------------------|-----------------------------------------------|
| REFLECTIVE                     | REFLECTIVE #P10                               |
| 166 RED/                       | 316 GREY/                                     |
| REFLECTIVE                     | REFLECTIVE // P10                             |
| 188 PINK/                      | 323 MINT/                                     |
| REFLECTIVE                     | REFLECTIVE // P10                             |
| 192 WAVE/                      | 334 HOT PINK/                                 |
| REFLECTIVE // P10              | REFLECTIVE // P10                             |
| 210 BLACK/                     | 352 PERIWINKLE/                               |
| REFLECTIVE // P10              | REFLECTIVE                                    |
| 236 AQUA/<br>REFLECTIVE // P10 | 353 VIOLET/<br>REFLECTIVE<br>LIMITED QUANTITY |
| 256 CORAL/                     | 434 MAUVE/                                    |
| REFLECTIVE // P10              | REFLECTIVE                                    |