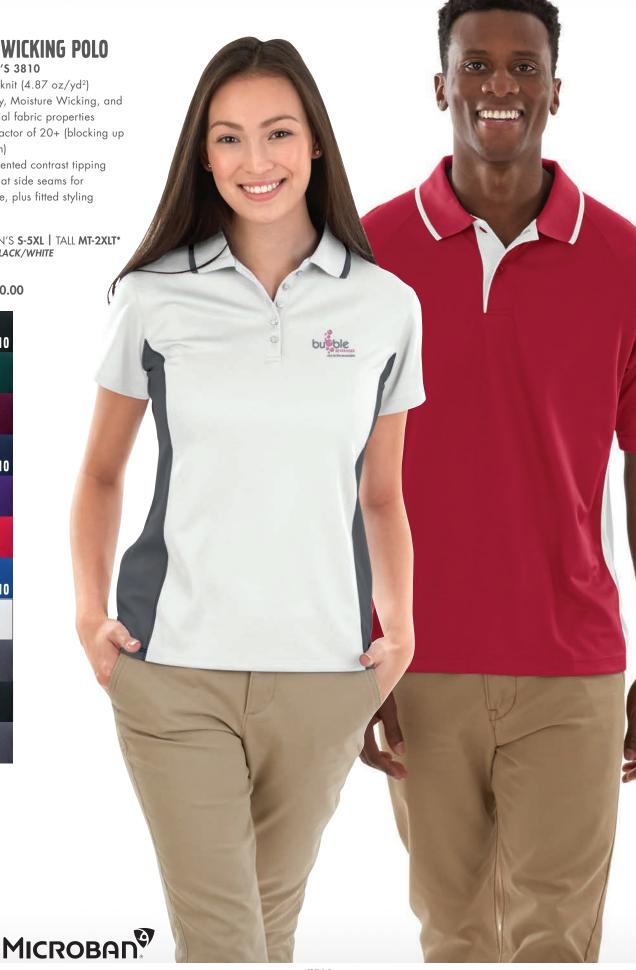

## COLOR BLOCKED WICKING POLO

WOMEN'S 2810 | MEN'S 3810

• 100% polyester piqué knit (4.87 oz/yd²)

 $\bullet$  TopShield  $^{\text{TM}}$  Technology, Moisture Wicking, and Microban® Antimicrobial fabric properties

• Ultraviolet Protection Factor of 20+ (blocking up to 95% of UV radiation)

• Rib knit collar with accented contrast tipping

• Color blocked accents at side seams for a flattering appearance, plus fitted styling on Women's style

WOMEN'S XS-3XL | MEN'S S-5XL | TALL MT-2XLT\* (\*TALL SIZES AVAILABLE IN BLACK/WHITE AND NAVY/WHITE ONLY)

SUGGESTED RETAIL: \$30.00