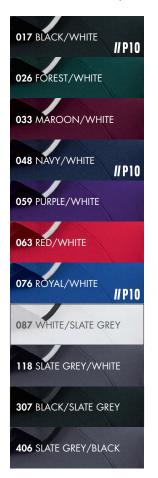

UNISEX XXS-3XL

**SUGGESTED RETAIL: \$57.00** 

| 006 BLACK/GREY   | 033 MAROON/WHITE |
|------------------|------------------|
| 015 BLACK/RED    | 048 NAVY/WHITE   |
| 017 BLACK/WHITE  | 063 RED/WHITE    |
| 026 FOREST/WHITE | 076 ROYAL/WHITE  |