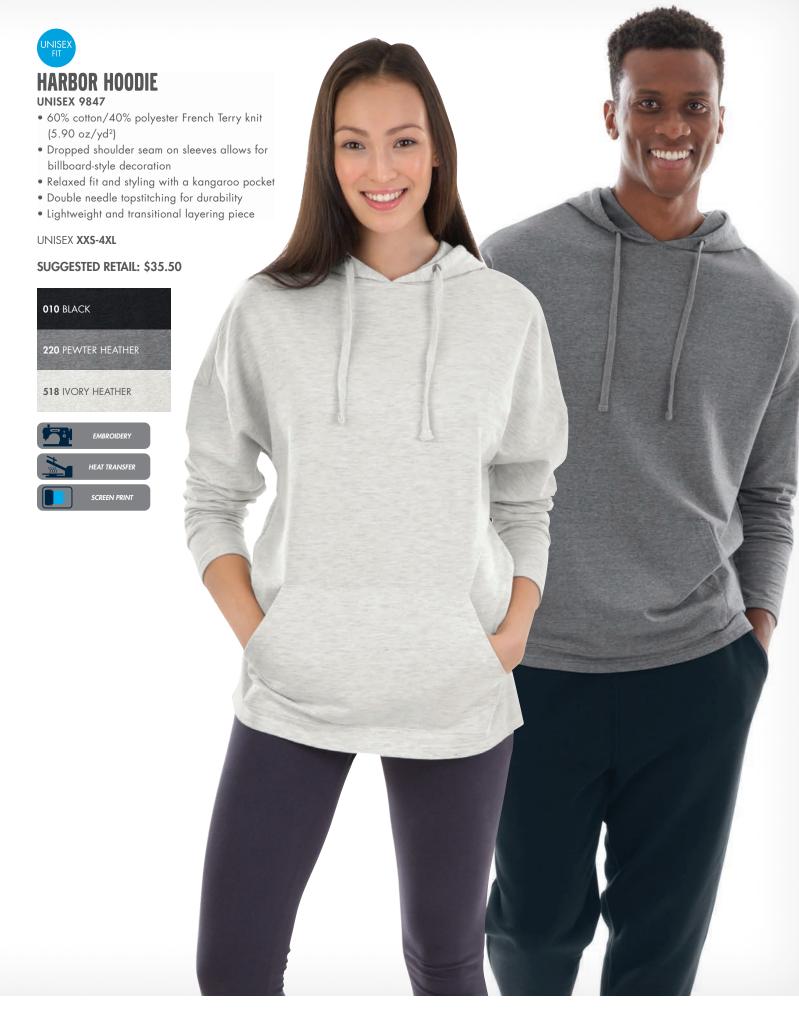

## **ADVENTURE JACKET**

WOMEN'S 5087 | MEN'S 9087

- 60% cotton/40% polyester French Terry knit blend (5.90 oz/yd²)
- Full zip styling featuring dyed-to-match rib knit trim on collar, sleeve cuffs, and bottom band
- Lightweight & transitional piece that is a great addition to any wardrobe
- Welt pockets provide convenient storage and a finished look

WOMEN'S XXS-3XL | MEN'S S-3XL

SUGGESTED RETAIL: \$41.00

## **ADVENTURE JOGGERS**

WOMEN'S 5857 (NOT SHOWN) | MEN'S 9857

- 60% cotton/40% polyester French Terry knit blend (5.90 oz/yd²)
- Dyed-to-match rib trim at ankle with spandex
- Relaxed fit with modern styling
- Elastic waistband with adjustable drawstring
- Lightweight and transitional piece that is a great addition to any wardrobe

WOMEN'S XXS-3XL | MEN'S S-3XL

**SUGGESTED RETAIL: \$26.00** 