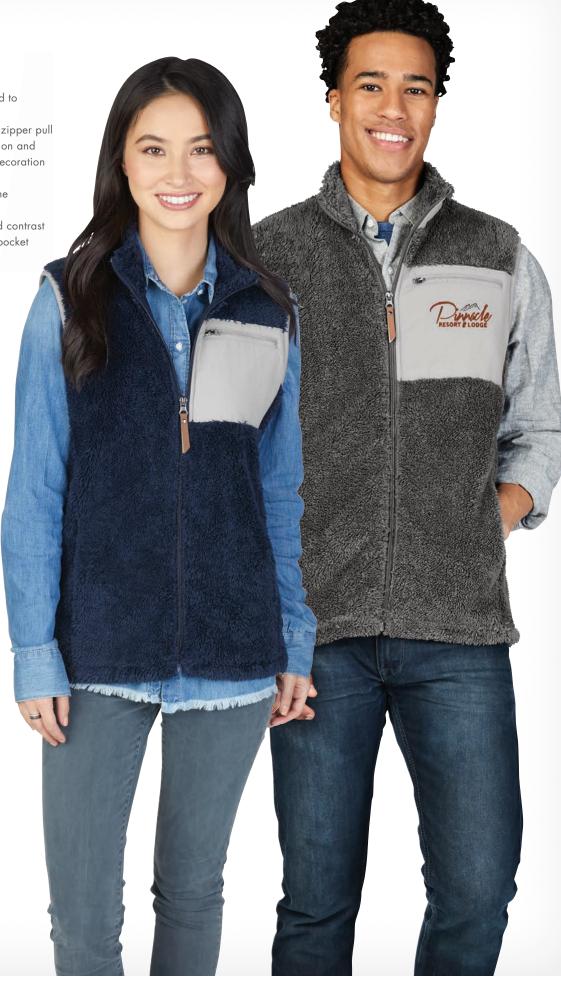

#### RIDGELINE FLEECE VEST

WOMEN'S 5603 | MEN'S 9503

- 100% polyester Loftex™ anti-pill fleece (8.85 oz/yd²)
- Made from a high quality, plush poly fleece with an ultra-soft cozy feel
- Taslan nylon facing on outside of collar for wind resistance
- Suitable as a year-round layering piece for corporate, outdoor, and everyday activities
- Men's style features classic full zip styling with covered coiled zipper and silver accents

 Women's style has and exposed coiled zipper and silver accents

WOMEN'S XS-3XL | MEN'S S-3XL

**SUGGESTED RETAIL: \$40.00** 