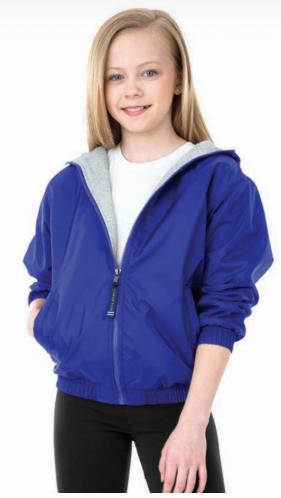

#### **WOMEN'S 5763**

- 100% polyester yarn dyed jersey knit in a unique space dye effect (3.98 oz/yd²)
- TopShield™ Technology, Moisture Wicking, and Antimicrobial fabric properties
- Ultraviolet Protection Factor of 20+ (blocking up to 95% of UV radiation)
- Raglan sleeve styling for increased range of motion

WOMEN'S XS-3XL

**SUGGESTED RETAIL: \$36.00** 