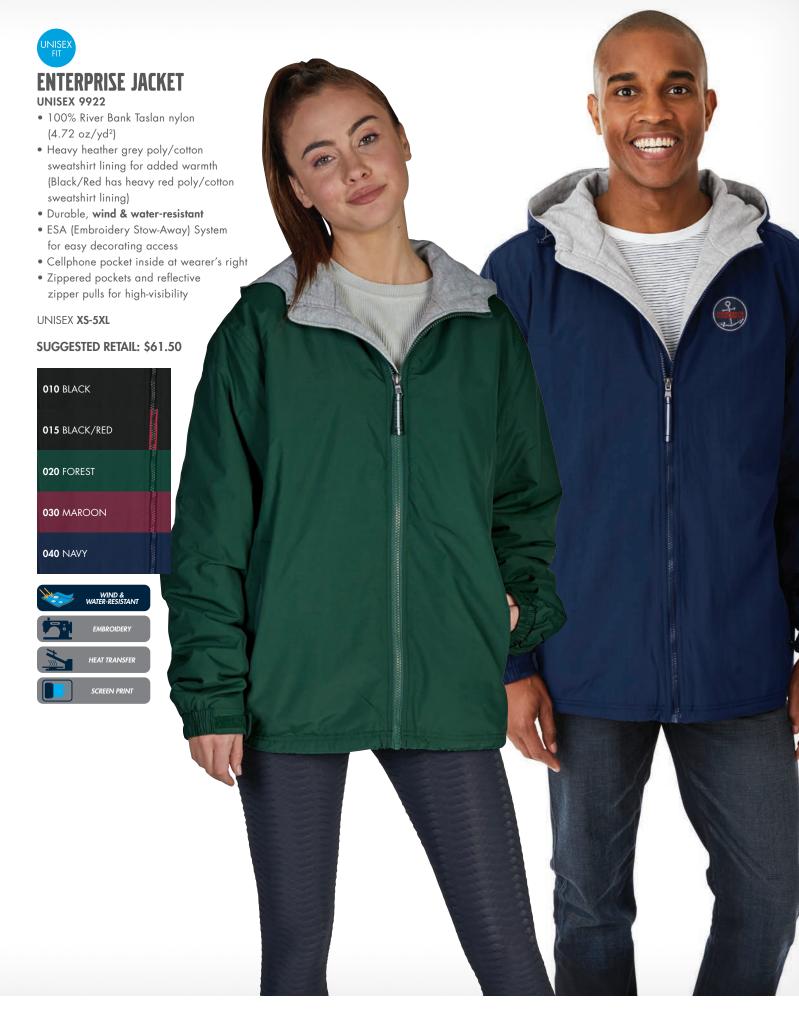

## **NAVIGATOR JACKET**

#### **UNISEX 9934**

- 100% River Bank taslan nylon (4.72 oz/yd²) with anti-pill Summit Fleece lining (9.73 oz/yd²)
- Quilted nylon (3.50 oz/yd²) heavy-duty needle-punch insulation liner in sleeves provides easy on/off
- Wind & water-resistant
- Durable, weather rated to 16°F during moderate activity
- 3-season versatility
- Zippered pockets and secured inside pocket for valuables

UNISEX \$-5XL\* | TALL LT-5XLT\*
(\*S-5XL AVAILABLE IN MAROON, S-5XL, LT-5XLT AVAILABLE IN BLACK, FOREST, & NAVY, S-3XL AVAILABLE IN RED)

### SUGGESTED RETAIL: \$((₺ "