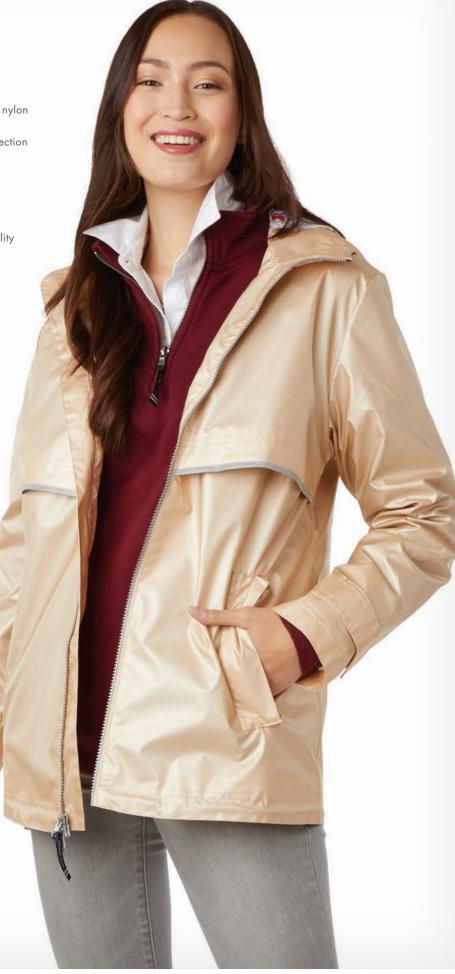

# **NEW ENGLANDER® RAIN JACKET**

## **WOMEN'S 5099**

- 100% polyurethane bonded to a woven backing and taffeta nylon in sleeves (3.98 oz/yd²)
- Wind & waterproof with heat sealed seams for weather protection
- Lined with grey mesh in body, front yoke, and underarm vents to allow for air-flow circulation
- 2-way zipper for freedom of movement and full length wind flap for protection from elements
- 3M™ Reflective trims across front & back provide high visibility

### WOMEN'S XS-5XL\*

(\*4XL & 5XL AVAILABLE IN BLACK, AQUA, TRUE NAVY, AND GREY)

**SUGGESTED RETAIL: \$60.00** 

| 154 BUTTERCUP/                 | 263 TRUE NAVY/                                |
|--------------------------------|-----------------------------------------------|
| REFLECTIVE                     | REFLECTIVE #P10                               |
| 166 RED/                       | 316 GREY/                                     |
| REFLECTIVE                     | REFLECTIVE // P10                             |
| 188 PINK/                      | 323 MINT/                                     |
| REFLECTIVE                     | REFLECTIVE // P10                             |
| 192 WAVE/                      | 334 HOT PINK/                                 |
| REFLECTIVE // P10              | REFLECTIVE // P10                             |
| 210 BLACK/                     | 352 PERIWINKLE/                               |
| REFLECTIVE // P10              | REFLECTIVE                                    |
| 236 AQUA/<br>REFLECTIVE // P10 | 353 VIOLET/<br>REFLECTIVE<br>LIMITED QUANTITY |
| 256 CORAL/                     | 434 MAUVE/                                    |
| REFLECTIVE // P10              | REFLECTIVE                                    |