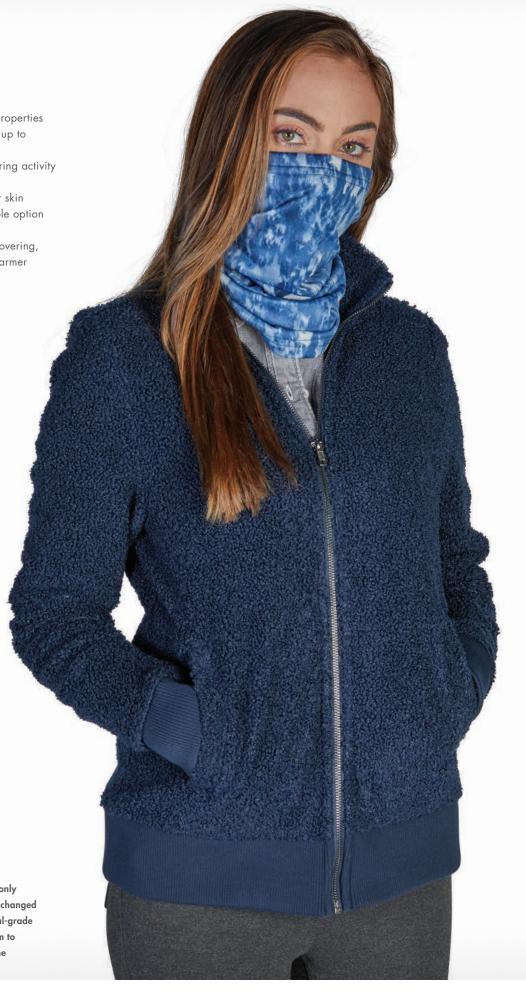

YOUTH S-XL

SUGGESTED RETAIL: \$41.50

**UNISEX 1125** 

- 100% Polyester (3.98 oz/yd²)
- Moisture wicking and Antimicrobial fabric properties
- Ultraviolet Protection Factor of 30 (blocking up to 95% of UV radiation)
- 4-way stretch fabric for a more secure fit during activity
- 2-Ply for added protection
- Finished edge offers a seamless feel on your skin
- Solid fabric on inside to allow for a reversible option (please note there's a tag on the inside)
- Multi-functional when not worn as a face covering, use it as a headband, wristband, or neck warmer