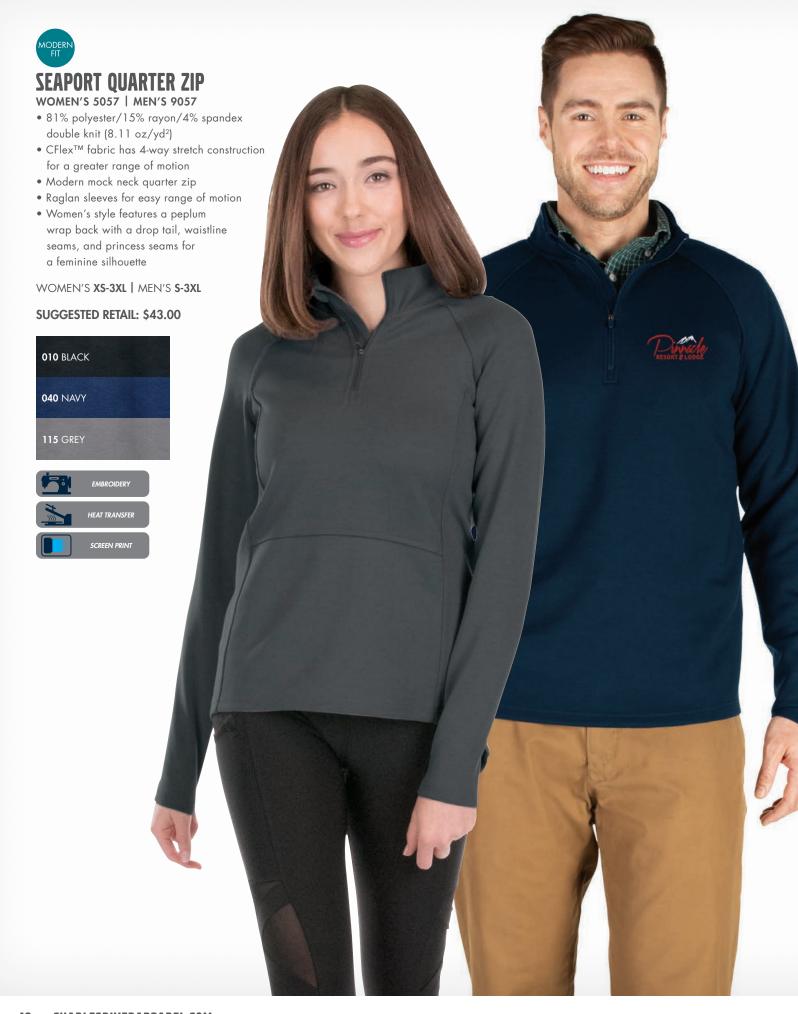

### **SEAPORT QUARTER ZIP HOODIE**

#### **UNISEX 9068**

 Made from our high-performance Cflex<sup>™</sup>, 81% polyester/15% Rayon/4% Spandex double knit (8.11 oz/yd²)

• CFlex<sup>™</sup> fabric has 4-way stretch construction for greater range of motion

 Quarter zip styling with a chin guard and a three-piece hood to protect you from the elements

 Features convenient zippered inseam pockets to store your valuables

 Accent trim around quarter zip and zip pockets create an eye-popping detail

UNISEX XXS-4XL

**SUGGESTED RETAIL: \$57.00** 