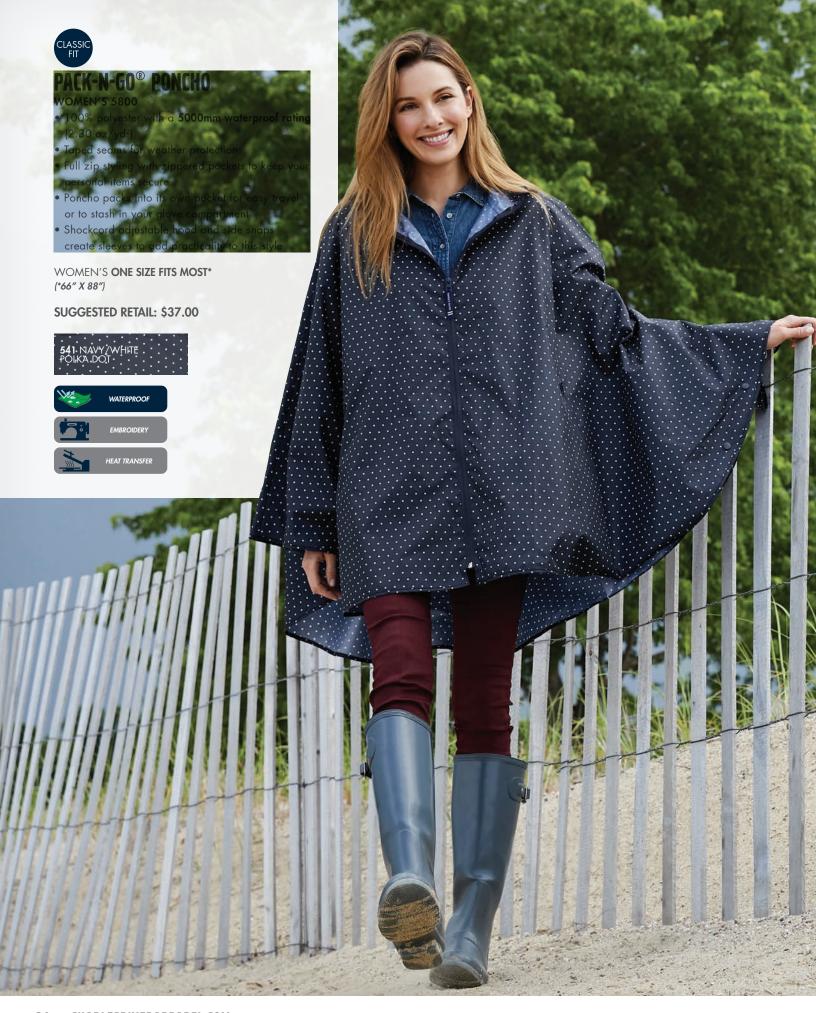

WOMEN'S XS-3XL | MEN'S S-3XL

**SUGGESTED RETAIL: \$85.50** 

**ADULT 9709** 

• 100% polyurethane bonded to a 100% polyester knit (4.57 oz/yd²), thickness of fabric is .33mm

• Waterproof with heat sealed seams, engineered for durability

• Great for travel or backpacking, total weight of garment in its own pouch is 1.11 lbs

• Side snap closure under arms to create sleeves for ease of movement

• Hood with drawstring for added wind/rain protection

• Comes packed in its own matching pouch

ADULT ONE SIZE FITS MOST\* (\*52" X 80")

**SUGGESTED RETAIL: \$34.00** 