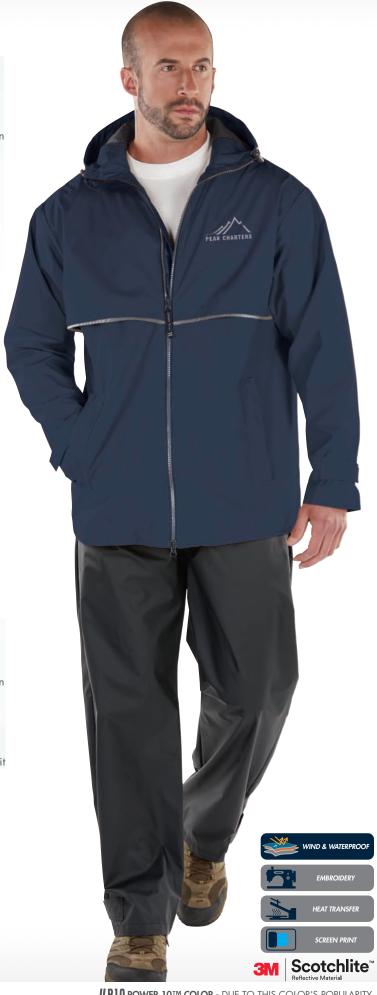

# **NEW ENGLANDER® RAIN JACKET**

## **WOMEN'S 5099**

- 100% polyurethane bonded to a woven backing and taffeta nylon in sleeves (3.98 oz/yd²)
- Wind & waterproof with heat sealed seams for weather protection
- Lined with grey mesh in body, front yoke, and underarm vents to allow for air-flow circulation
- 2-way zipper for freedom of movement and full length wind flap for protection from elements
- 3M™ Reflective trims across front & back provide high visibility

### WOMEN'S XS-5XL\*

(\*4XL & 5XL AVAILABLE IN BLACK, AQUA, TRUE NAVY, AND GREY)

**SUGGESTED RETAIL: \$60.00** 

| 154 BUTTERCUP/                 | 263 TRUE NAVY/                                |
|--------------------------------|-----------------------------------------------|
| REFLECTIVE                     | REFLECTIVE #P10                               |
| 166 RED/                       | 316 GREY/                                     |
| REFLECTIVE                     | REFLECTIVE // P10                             |
| 188 PINK/                      | 323 MINT/                                     |
| REFLECTIVE                     | REFLECTIVE // P10                             |
| 192 WAVE/                      | 334 HOT PINK/                                 |
| REFLECTIVE // P10              | REFLECTIVE // P10                             |
| 210 BLACK/                     | 352 PERIWINKLE/                               |
| REFLECTIVE // P10              | REFLECTIVE                                    |
| 236 AQUA/<br>REFLECTIVE // P10 | 353 VIOLET/<br>REFLECTIVE<br>LIMITED QUANTITY |
| 256 CORAL/                     | 434 MAUVE/                                    |
| REFLECTIVE // P10              | REFLECTIVE                                    |