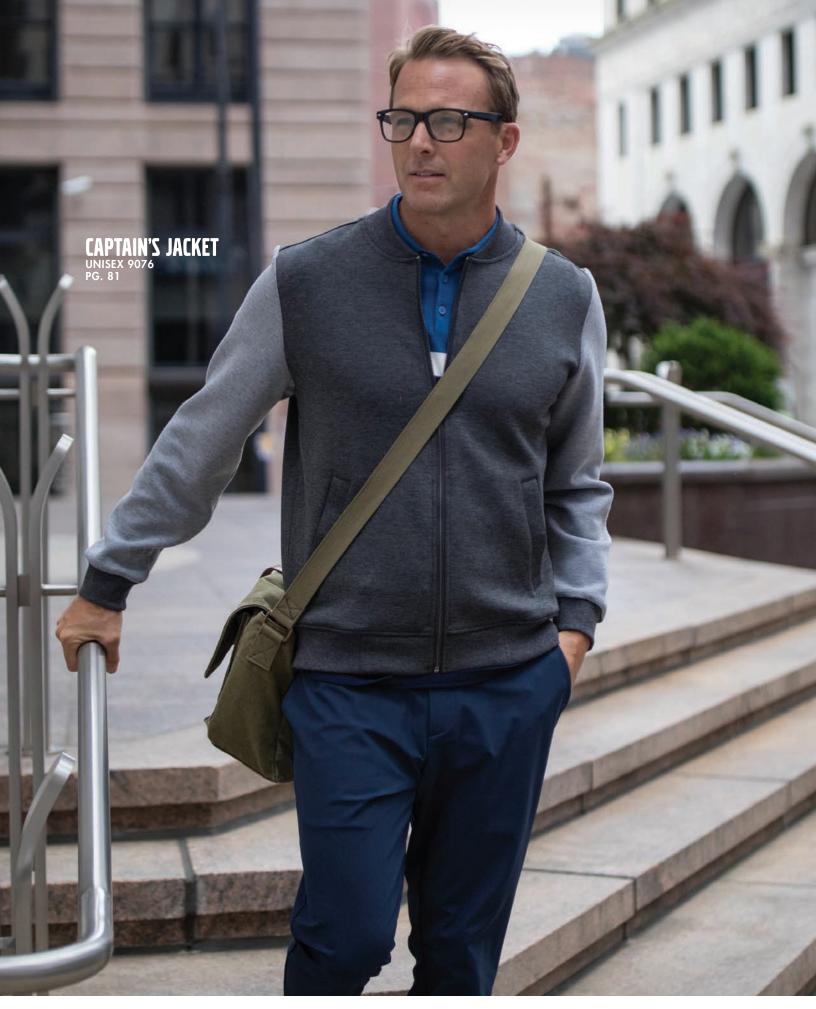

## **CAPTAIN'S JACKET**

## **UNISEX 9076**

 Solid color is 78% polyester/15% rayon/7% spandex, white heathered color is 72% polyester/22% rayon /6% spandex (11.36 oz/yd²)

• Full zip styling with rib knit trim design on collar, sleeve cuffs, and bottom band

• Solid body with Heather Grey sleeves (except for Charcoal/Grey)

• Welt pockets with snap closure to keep your valuables safe

UNISEX XXS-4XL

**SUGGESTED RETAIL: \$52.00** 