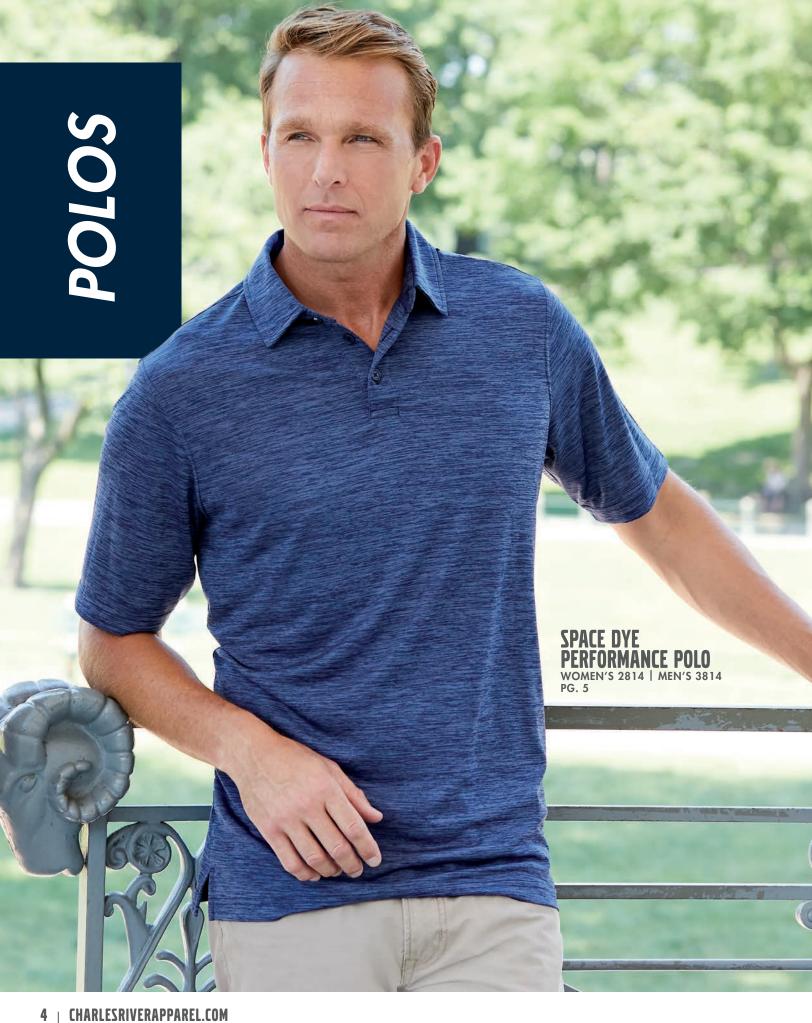

 Contemporary styling with self-fabric collar and fitted styling for Women's version

WOMEN'S XS-3XL | MEN'S S-5XL

**SUGGESTED RETAIL: \$30.00** 

MEN'S 3915

• 100% polyester interlock for solid color polo (4.42 oz/yd², White color is 5.31 oz/yd²)

 $\bullet$  Striped color polo is 100% polyester jersey knit (4.42 oz/yd²)

 TopShield<sup>™</sup> Technology, Moisture Wicking, and Antimicrobial fabric properties

 Solid color polo features Ultraviolet Protection Factor of 50+ (blocking up to 98% of UV radiation) while striped colors feature Ultraviolet Protection Factor of 20+ (blocking up to 95% of UV radiation)

• Three-button placket with double needle cover stitch for durability

• Solid colors have contrast grey stitching

MEN'S S-5XL

SUGGESTED RETAIL: \$30.00