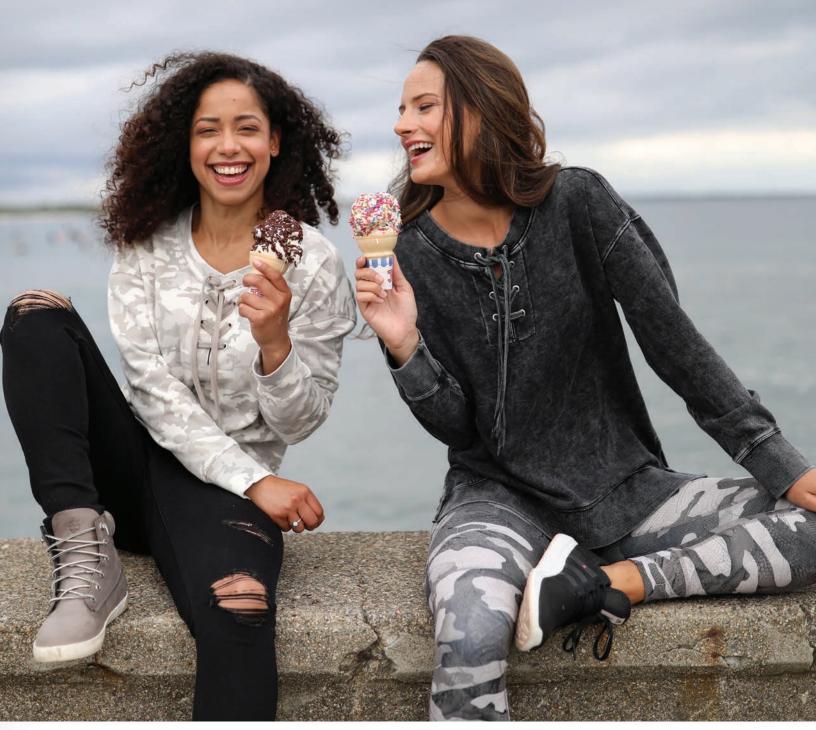

## **HOMETOWN HOODIE**

#### **WOMEN'S 5888**

- 60% cotton/40% polyester sweatshirt fabric blend (7.08 oz/yd²)
- Cross-front neckline, jersey-lined hood with drawstring
- 2x2 Rib knit trim at cuffs and hem
- Raglan sleeves for easy range of motion, plus all over double needle stitch for durability
- Features drop tail hem and ribbed side panels for a flattering fit

WOMEN'S XXS-3XL

**SUGGESTED RETAIL: \$40.00** 