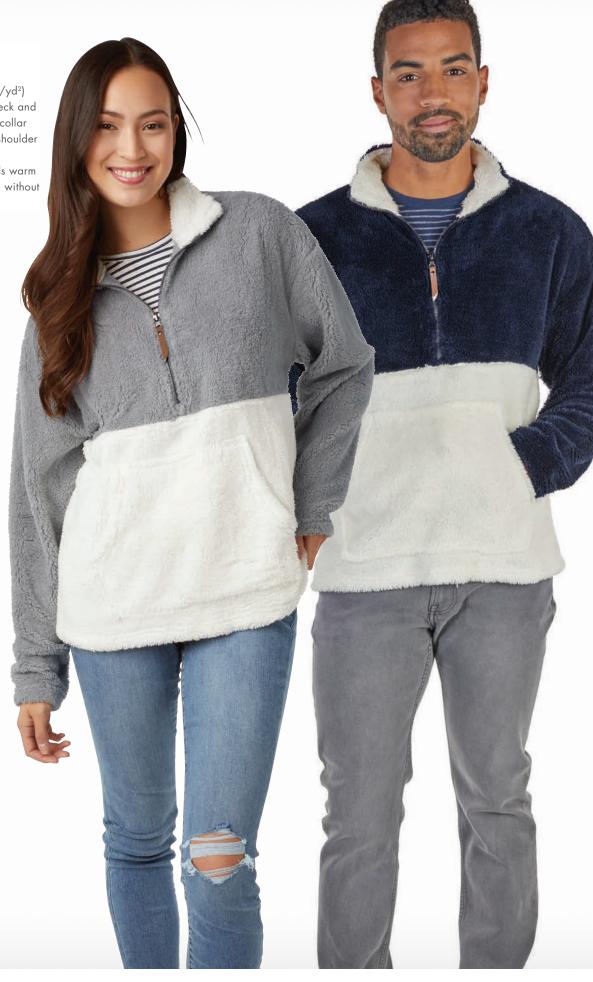

#### WOMEN'S 5133 | MEN'S 9133

- 100% Polyester Shearling (8.26 oz/yd²)
- Full zip styling for easy on/off
- Self-fabric mock neck
- Welt pockets for a clean look
- Rib knit sleeve cuff and bottom hem for a comfortable fit