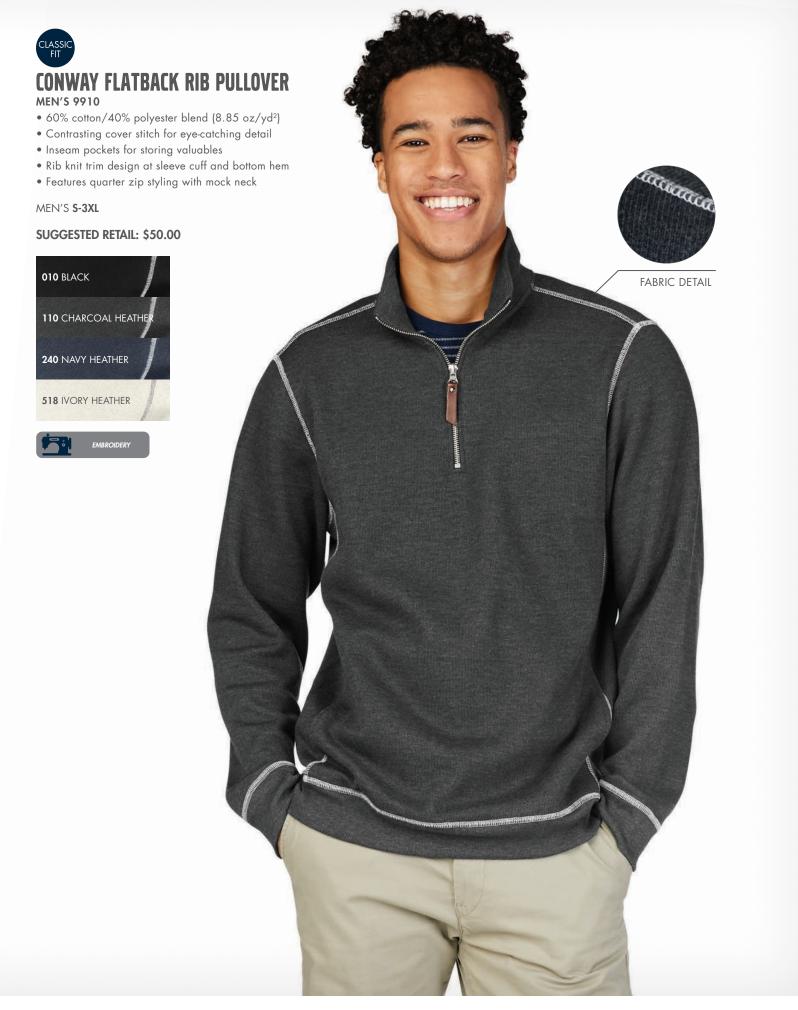

## **MYSTIC SWEATER HOODIE**

MEN'S 9156

- 60% cotton/40% polyester full fashioned fine gauge knit sweater (7.52oz/yd²)
- Features pullover styling and hood for a modern look
- Rib knit on cuff and bottom hem for a comfortable fit
- Ideal for anything from work to an evening out

MEN'S XS-3XL

**SUGGESTED RETAIL: \$54.00** 