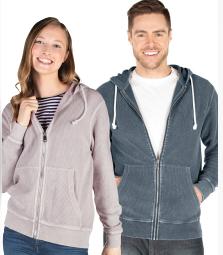

# FULL ZIP CAMDEN HOODIE

## **ADULT 9037**

100% cotton sweatshirt fabric (10.62 oz/yd<sup>2</sup>)

491 HONEY

- Garment dyed, then snow washed to achieve a perfect, one-of-a-kind "lived-in" look
- Features full zip styling and hood with drawstrings, open patch pockets and rib knit cuffs and bottom hem
- Fabric is corded rib creating a vintage texture and feel
- Each garment is unique, no two are alike

ADULT XXS-3XL

310 VINTAGE BLACK 393 DENIM

653 DUSTY LILAC