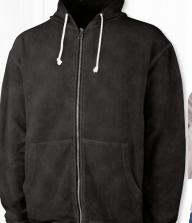

# FULL ZIP CAMDEN HOODIE

## **ADULT 9037**

100% cotton sweatshirt fabric (10.62 oz/yd<sup>2</sup>)

491 HONEY

- Garment dyed, then snow washed to achieve a perfect, one-of-a-kind "lived-in" look
- Features full zip styling and hood with drawstrings, open patch pockets and rib knit cuffs and bottom hem
- Fabric is corded rib creating a vintage texture and feel
- Each garment is unique, no two are alike