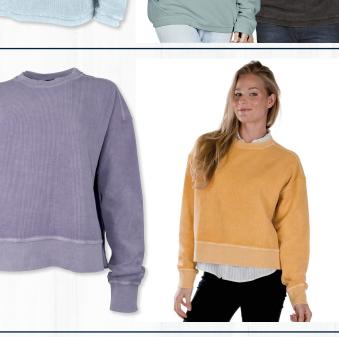

# CAMDEN CREW NECK SWEATSHIRT ADULT 9930

- 100% cotton sweatshirt fabric (10.62 oz/yd<sup>2</sup>)
- Garment dyed, then snow washed to achieve a perfect, one-of-a-kind "lived-in" look
- Features crew style neck with rib knit trim on neckline, cuffs and hem
- Fabric is corded rib creating a vintage texture and feel
- Each garment is unique, no two are alike

### ADULT XXS-3XL

тне

| 310 VINTAGE BLACK | 362 OAT             | 371 BAY   |
|-------------------|---------------------|-----------|
| 376 CHAMBRAY      | 384 MILLENNIAL PINK | 393 DENIM |