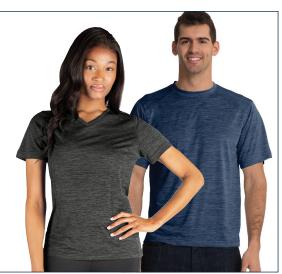

### SPACE DYE PERFORMANCE TEE WOMEN'S 2764 | MEN'S 3764

- 100% polyester yarn dyed jersey knit with unique space dye effect (3.98 oz/yd²)
  - TopShield™ Technology, Moisture Wicking, and Antimicrobial fabric properties
- Ultraviolet Protection Factor of 20+ (blocking up to 95% of UV radiation)
- Side-seam vents for increased mobility, bartacked at top for stability
- Women's version features moderate v-neck styling

WOMEN'S XS-3XL | MEN'S S-5XL