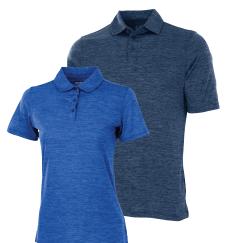

#### SPACE DYE PERFORMANCE POLO MEN'S 3814 | WOMEN'S 2814

- 100% polyester yarn dyed jersey knit in a unique space dye effect (3.98 oz/yd²)
- TopShield™ Technology, Moisture Wicking, and Antimicrobial fabric properties
  - Ultraviolet Protection Factor of 20+ (blocking up to 95% of UV radiation)
- Taped neck seam and heat-sealed back neck label for comfort, plus bar-tacked side vents
  - Contemporary styling with self-fabric collar and fitted styling for Women's version

MEN'S S-5XL | WOMEN'S XS-3XL