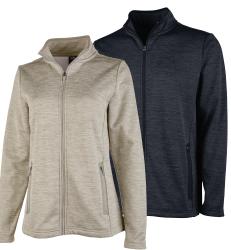

### BRIGHAM KNIT JACKET WOMEN'S 5189 | MEN'S 9189

- 100% polyester yarn-dyed knit fleece in a unique space dye effect (7.37 oz/yd²)
- Features full zip styling and a mock neck
- Zippered in seam pockets, styled with welded trim, will keep your valuables secure
- Women's style features a feminine silhouette, making it the perfect layering piece for any occasion

WOMEN'S XS-3XL | MEN'S S-3XL