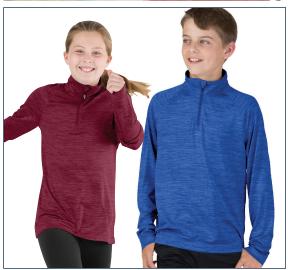

# SPACE DYE PERFORMANCE PULLOVER YOUTH 8763

- 100% polyester yarn dyed jersey knit in a unique space dye effect (3.98 oz/yd²)
- TopShield™ Technology, Moisture Wicking, and Antimicrobial fabric properties
- Ultraviolet Protection Factor of 20+ (blocking up to 95% of UV radiation)
- Raglan sleeve styling for increased range of motion

YOUTH S-XL