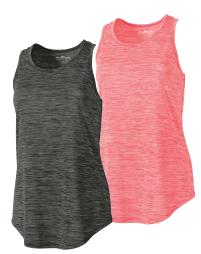

## SPACE DYE FITNESS TANK WOMEN'S 5827

- 100% polyester yarn dyed jersey knit in a unique space dye effect (3.98 oz/yd²)
- TopShield™ Technology, Moisture Wicking, and Antimicrobial fabric properties
- Ultraviolet Protection Factor of 20+ (blocking up to 95% of UV radiation)
- Design with a scoop hem and racer back style
- Drop tail hem in front and back for added coverage

WOMEN'S XXS-3XL