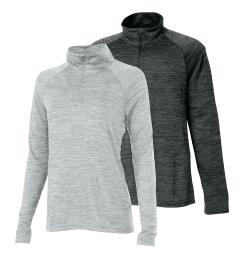

# SPACE DYE PERFORMANCE PULLOVER WOMEN'S 5763 | MEN'S 9763

- 100% polyester yarn dyed jersey knit in a unique space dye effect (3.98 oz/yd²)
- TopShield™ Technology, Moisture Wicking, and Antimicrobial fabric properties
- Ultraviolet Protection Factor of 20+ (blocking up to 95% of UV radiation)
- Raglan sleeve styling for increased range of motion

WOMEN'S XS-3XL | MEN'S XS-5XL\* (\*XS-5XL AVAILABLE IN BLACK, NAVY, PURPLE, RED, ROYAL, & GREY, XS-4XL AVAILABLE IN FOREST, MAROON, & ORANGE)