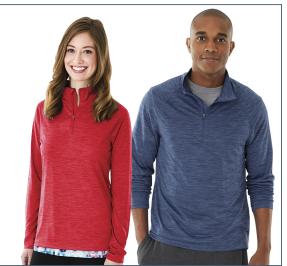

# SPACE DYE PERFORMANCE PULLOVER WOMEN'S 5763 | MEN'S 9763

- 100% polyester yarn dyed jersey knit in a unique space dye effect (3.98 oz/yd²)
- TopShield™ Technology, Moisture Wicking, and Antimicrobial fabric properties
- Ultraviolet Protection Factor of 20+ (blocking up to 95% of UV radiation)
- Raglan sleeve styling for increased range of motion

WOMEN'S XS-3XL | MEN'S XS-5XL\* (\*XS-5XL AVAILABLE IN BLACK, NAVY, PURPLE, RED, ROYAL, & GREY, XS-4XL AVAILABLE IN FOREST, MAROON, & ORANGE)