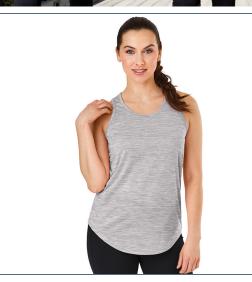

## SPACE DYE FITNESS TANK WOMEN'S 5827

- 100% polyester yarn dyed jersey knit in a unique space dye effect (3.98 oz/yd²)
- TopShield™ Technology, Moisture Wicking, and Antimicrobial fabric properties
- Ultraviolet Protection Factor of 20+ (blocking up to 95% of UV radiation)
- Design with a scoop hem and racer back style
- Drop tail hem in front and back for added coverage

WOMEN'S XXS-3XL