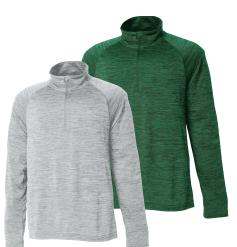

# SPACE DYE PERFORMANCE PULLOVER WOMEN'S 5763 | MEN'S 9763

- 100% polyester yarn dyed jersey knit in a unique space dye effect (3.98 oz/yd²)
- TopShield™ Technology, Moisture Wicking, and Antimicrobial fabric properties
- Ultraviolet Protection Factor of 20+ (blocking up to 95% of UV radiation)
- Raglan sleeve styling for increased range of motion

WOMEN'S XS-3XL | MEN'S XS-5XL\* (\*XS-5XL AVAILABLE IN BLACK, NAVY, PURPLE, RED, ROYAL, & GREY, XS-4XL AVAILABLE IN FOREST, MAROON, & ORANGE)