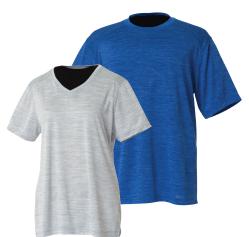

### SPACE DYE PERFORMANCE TEE WOMEN'S 2764 | MEN'S 3764

- 100% polyester yarn dyed jersey knit with unique space dye effect (3.98 oz/yd²)
  - TopShield™ Technology, Moisture Wicking, and Antimicrobial fabric properties
- Ultraviolet Protection Factor of 20+ (blocking up to 95% of UV radiation)
- Side-seam vents for increased mobility, bartacked at top for stability
- Women's version features moderate v-neck styling

WOMEN'S XS-3XL | MEN'S S-5XL