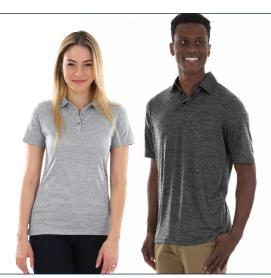

#### SPACE DYE PERFORMANCE POLO MEN'S 3814 | WOMEN'S 2814

- 100% polyester yarn dyed jersey knit in a unique space dye effect (3.98 oz/yd²)
- TopShield™ Technology, Moisture Wicking, and Antimicrobial fabric properties
  - Ultraviolet Protection Factor of 20+ (blocking up to 95% of UV radiation)
- Taped neck seam and heat-sealed back neck label for comfort, plus bar-tacked side vents
  - Contemporary styling with self-fabric collar and fitted styling for Women's version

MEN'S S-5XL | WOMEN'S XS-3XL