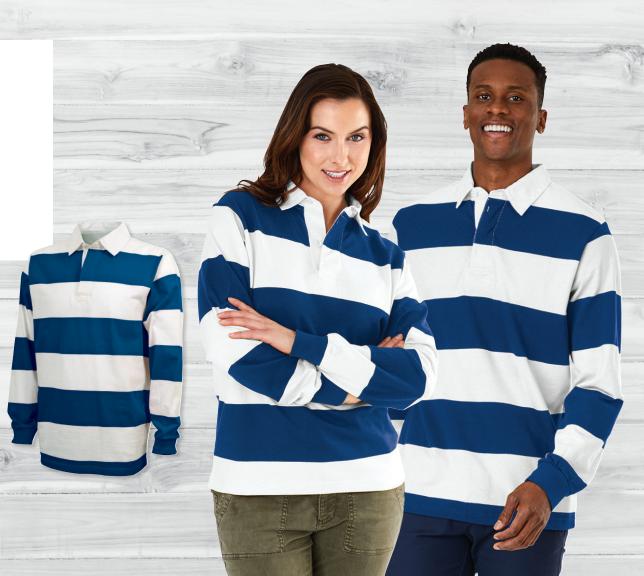

# **CLASSIC RUGBY SHIRT**

**UNISEX 9278** 

- 100% cotton jersey knit (8.85 oz/yd²)
- Classic design with a 4" yarn-dyed rugby stripe
- Fabric treated for a soft and broken-in feel
- Heavy-duty white twill placket with concealed rubber buttons

• Unisex sizing – please see spec sheet on website

UNISEX XXS-3XL

| 006 BLACK/GREY    | 033 MAROON/WHITE    |
|-------------------|---------------------|
| 015 BLACK/RED     | 048 NAVY/WHITE      |
| OTS BLACK/ RED    | 046 NAV1/ WHILE     |
| 017 BLACK/WHITE   | 063 RED/WHITE       |
| 026 FOREST/WHITE  | 076 ROYAL/WHITE     |
| OZO I OKZOT, WINE | Cro Re Inter Willie |