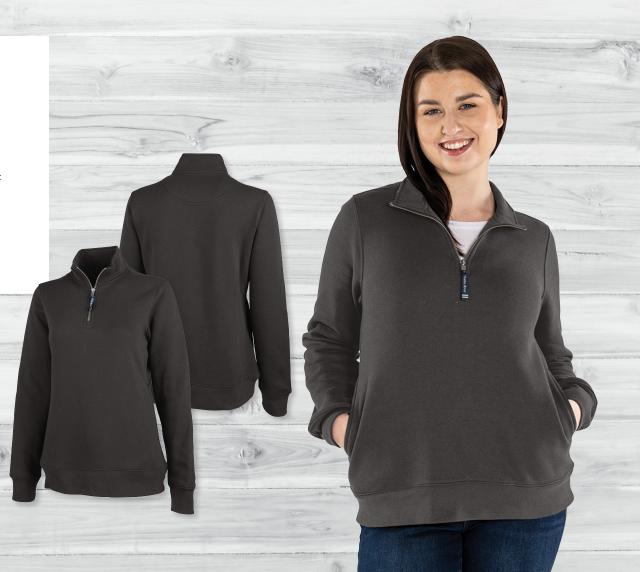

# CROSSWIND QUARTER ZIP SWEATSHIRT

**WOMEN'S 5459** 

• 60% cotton/40% polyester ring-spun yarn sweatshirt knit (8.26 oz/yd²)

• Relaxed, quarter-zip sweatshirt with on-seam pockets

• Dyed-to-match, rib-knit trim on neckline, hem, and cuff

• Durable metal zipper with antique nickel finish

• Allover, double-needle stitching for added durability

• Women's version of the bestselling Unisex 9359

WOMEN'S XS-3XL

010 BLACK 111 DARK CHARCOAL

040 NAVY 129 OATMEAL HEATHER

080 WHITE 240 NAVY HEATHER

 60% cotton/40% polyester ring-spun yarn sweatshirt knit (8.26 oz/yd²)

• Relaxed, quarter-zip sweatshirt with on-seam pockets

• Dyed-to-match, rib-knit trim on neckline, hem, and cuff

• Durable metal zipper with antique nickel finish

• Allover, double-needle stitching for added durability

• Unisex sizing – please see spec sheet on website

### UNISEX XXS-4XL\*

\*XXS & 4XL ONLY AVAILABLE IN: BLACK, NAVY, DARK CHARCOAL, OXFORD HEATHER