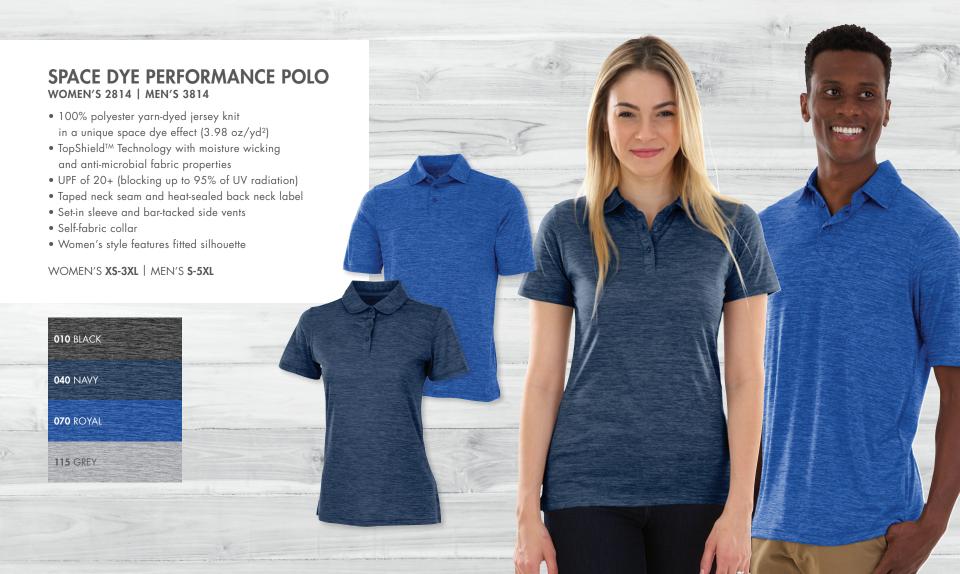

• 100% polyester yarn-dyed jersey knit with space dye effect (3.98 oz/yd²)

• TopShield<sup>TM</sup> Technology with moisture wicking and anti-microbial fabric properties

• UPF of 20+ (blocking up to 95% of UV radiation)

- Heat-sealed back neck label
- Raglan sleeves
- Double-needle coverstitch on raglan seams

• Quarter-zip pullover with wind flap

WOMEN'S XS-3XL | MEN'S XS-5XL\* (\*4XL & 5XL ONLY AVAILABLE IN: BLACK, NAVY, GREY)

 010 BLACK
 060 RED

 020 FOREST
 070 ROYAL

 030 MAROON
 115 GREY

 040 NAVY
 250 ORANGE