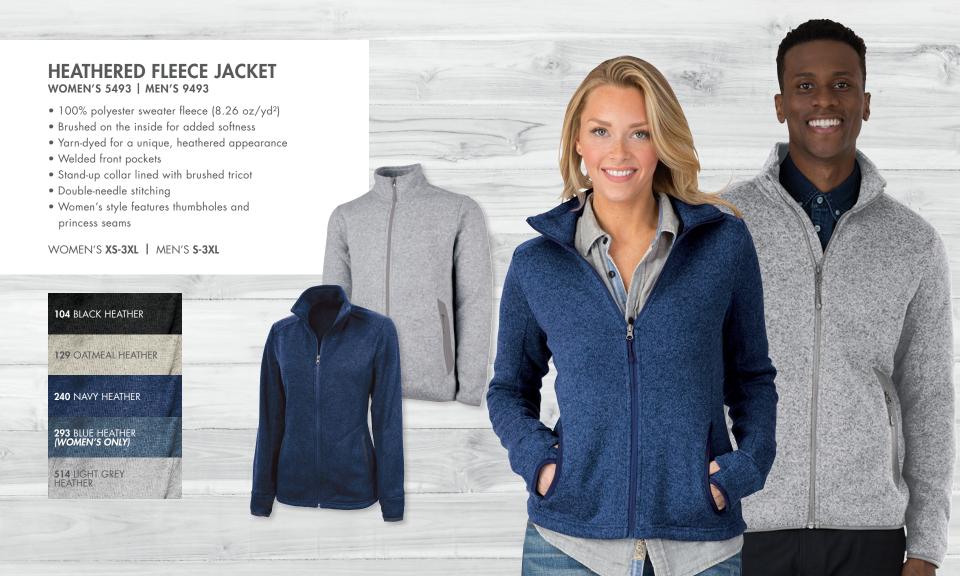

t with on-seam pockets

• Dyed-to-match, rib-knit trim on neckline, hem, and cuff

• Durable metal zipper with antique nickel finish

• Allover, double-needle stitching for added durability

• Women's version of the bestselling Unisex 9359

WOMEN'S XS-3XL

010 BLACK 111 DARK CHARCOAL

040 NAVY 129 OATMEAL HEATHER

080 WHITE 240 NAVY HEATHER





 60% cotton/40% polyester ring-spun yarn sweatshirt knit (8.26 oz/yd²)

• Relaxed, quarter-zip sweatshirt with on-seam pockets

• Dyed-to-match, rib-knit trim on neckline, hem, and cuff

• Durable metal zipper with antique nickel finish

• Allover, double-needle stitching for added durability

• Unisex sizing – please see spec sheet on website

### UNISEX XXS-4XL\*

\*XXS & 4XL ONLY AVAILABLE IN: BLACK, NAVY, DARK CHARCOAL, OXFORD HEATHER











## **PACIFIC PONCHO**

#### **UNISEX 9709**

- 100% polyurethane bonded to a 100% polyester knit (4.57 oz/yd²), thickness of fabric is .33mm
- Waterproof with heat-sealed seams
- Great for backpacking, it conveniently packs into its own storage pouch and weighs 1.11lbs
- Side-snap closure under arms to create sleeves for ease of movement
- Hood with drawstring for added wind/rain protection
- Unisex sizing please see spec sheet on website

UNISEX **ONE SIZE\*** (\*52" X 80")

 010 BLACK
 040 NAVY

 020 FOREST
 060 RED

 030 MAROON
 070 ROYAL





# NEW ENGLANDER® RAIN JACKET MEN'S 9199

- 100% polyurethane bonded to a woven backing with taffeta nylon in sleeves (3.98 oz/yd²)
- Lined with contrast mesh in body, front yoke, and underarm vents
- 2-way zipper and full-length wind flap
- Cove