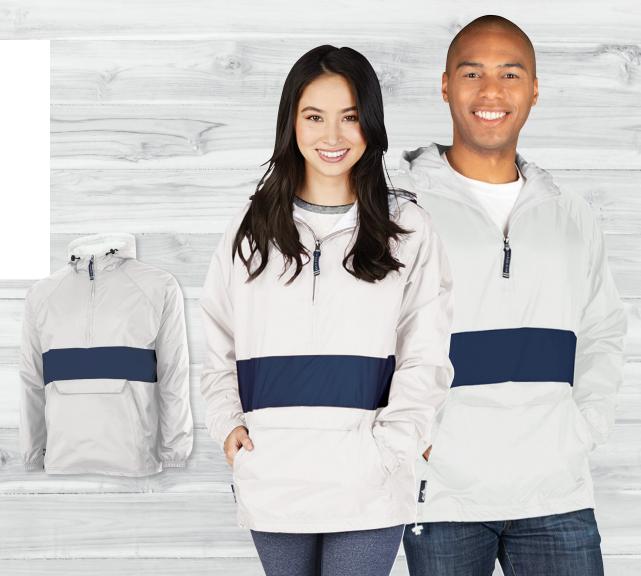

# CLASSIC SOLID PULLOVER UNISEX 9905

- 100% River Tec<sup>TM</sup> nylon taffeta (2.06 oz/yd²)
- Wind & water-resistant fabric offers protection from the elements
- Lined with 100% cotton flannel
- Lightweight and packs into its own pouch pocket
- Hood with adjustable drawstring and cordstop
- Elasticized cuffs and hem with an adjustable drawstring and cordstop
- ullet Unisex sizing please see spec sheet on website

UNISEX S-5XL\*

(\*4XL & 5XL ONLY AVAILABLE IN: BLACK, NAVY)

|                 | A STATE OF THE PARTY OF THE PAR |
|-----------------|--------------------------------------------------------------------------------------------------------------------------------------------------------------------------------------------------------------------------------------------------------------------------------------------------------------------------------------------------------------------------------------------------------------------------------------------------------------------------------------------------------------------------------------------------------------------------------------------------------------------------------------------------------------------------------------------------------------------------------------------------------------------------------------------------------------------------------------------------------------------------------------------------------------------------------------------------------------------------------------------------------------------------------------------------------------------------------------------------------------------------------------------------------------------------------------------------------------------------------------------------------------------------------------------------------------------------------------------------------------------------------------------------------------------------------------------------------------------------------------------------------------------------------------------------------------------------------------------------------------------------------------------------------------------------------------------------------------------------------------------------------------------------------------------------------------------------------------------------------------------------------------------------------------------------------------------------------------------------------------------------------------------------------------------------------------------------------------------------------------------------------|
| 010 BLACK       | <b>060</b> RED                                                                                                                                                                                                                                                                                                                                                                                                                                                                                                                                                                                                                                                                                                                                                                                                                                                                                                                                                                                                                                                                                                                                                                                                                                                                                                                                                                                                                                                                                                                                                                                                                                                                                                                                                                                                                                                                                                                                                                                                                                                                                                                 |
| 020 FOREST      | 070 ROYAL                                                                                                                                                                                                                                                                                                                                                                                                                                                                                                                                                                                                                                                                                                                                                                                                                                                                                                                                                                                                                                                                                                                                                                                                                                                                                                                                                                                                                                                                                                                                                                                                                                                                                                                                                                                                                                                                                                                                                                                                                                                                                                                      |
| 030 MAROON      | 080 WHITE                                                                                                                                                                                                                                                                                                                                                                                                                                                                                                                                                                                                                                                                                                                                                                                                                                                                                                                                                                                                                                                                                                                                                                                                                                                                                                                                                                                                                                                                                                                                                                                                                                                                                                                                                                                                                                                                                                                                                                                                                                                                                                                      |
| 036 CARDINAL    | 150 YELLOW                                                                                                                                                                                                                                                                                                                                                                                                                                                                                                                                                                                                                                                                                                                                                                                                                                                                                                                                                                                                                                                                                                                                                                                                                                                                                                                                                                                                                                                                                                                                                                                                                                                                                                                                                                                                                                                                                                                                                                                                                                                                                                                     |
| <b>040</b> NAVY | <b>250</b> ORANGE                                                                                                                                                                                                                                                                                                                                                                                                                                                                                                                                                                                                                                                                                                                                                                                                                                                                                                                                                                                                                                                                                                                                                                                                                                                                                                                                                                                                                                                                                                                                                                                                                                                                                                                                                                                                                                                                                                                                                                                                                                                                                                              |
| 050 PURPLE      | *                                                                                                                                                                                                                                                                                                                                                                                                                                                                                                                                                                                                                                                                                                                                                                                                                                                                                                                                                                                                                                                                                                                                                                                                                                                                                                                                                                                                                                                                                                                                                                                                                                                                                                                                                                                                                                                                                                                                                                                                                                                                                                                              |