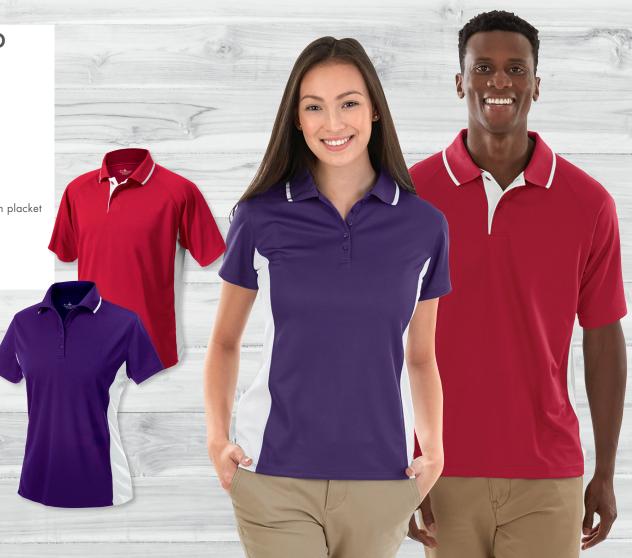

## **COLOR BLOCKED WICKING POLO**

WOMEN'S 2810 | MEN'S 3810

- 100% polyester piqué knit (4.87 oz/yd²)
- TopShield<sup>TM</sup> Technology with moisture wicking and anti-microbial fabric properties
- UPF of 20+ (blocking up to 95% of UV radiation)
- Rib-knit collar with accented contrast tipping
- Color-blocked accents at side seams
- Set-in sleeve and side-seam vents
- Taped neck seam and heat-sealed back neck label
- Women's style features fitted silhouette and a five-button placket

• Men's style features a contrast, two-button placket

WOMEN'S XS-3XL | MEN'S S-5XL\*

\*4XL & 5XL ONLY AVAILABLE IN: BLACK/WHITE, NAVY/WHITE, PURPLE/WHITE, ROYAL/WHITE, SLATE/WHITE

| 017 BLACK/WHITE  | 076 ROYAL/WHITE      |
|------------------|----------------------|
| 026 FOREST/WHITE | 087 WHITE/SLATE GREY |
| 033 MAROON/WHITE | 118 SLATE GREY/WHITE |
| 048 NAVY/WHITE   | 307 BLACK/SLATE GREY |
| 059 PURPLE/WHITE | 406 SLATE GREY/BLACK |
| 063 RED/WHITE    |                      |