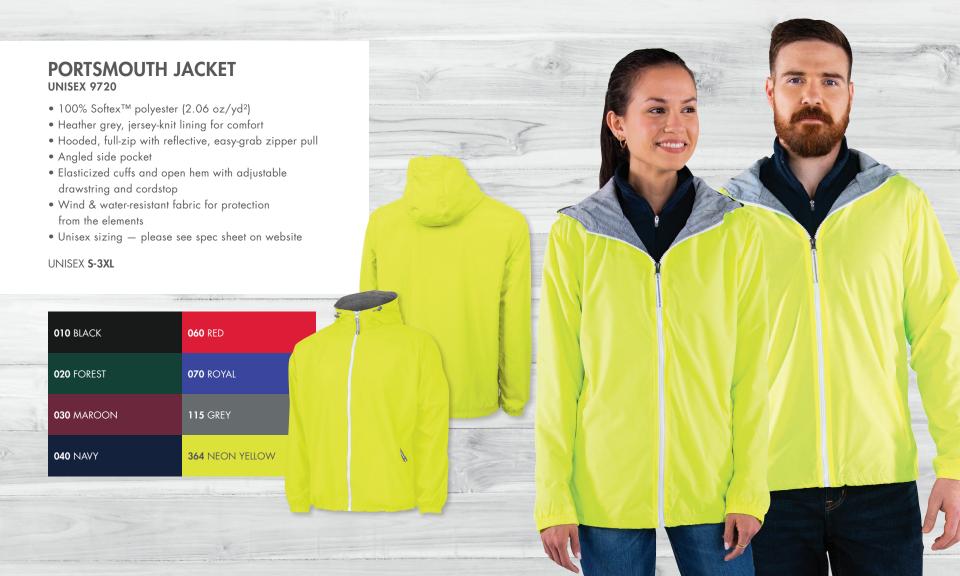

### PACK-N-GO® PULLOVER **UNISEX 9904**

- 100% Softex<sup>TM</sup> polyester (2.06 oz/yd²)
- Lightweight and breathable
- Packs into its own front pouch pocket with zipper closure and self-fabric loop
- Extended zipper at the neck for easy on/off
- Hood with adjustable, shockcord drawstring
- Underarm grommets for added ventilation
   Elasticized cuffs and hem with an adjustable

| • | e Elasticized cults and he<br>drawstring and cordsto<br>Wind and water-resisto<br>Unisex sizing – please | р                       |                                                                                                                                                                                                                                                                                                                                                                                                                                                                                                                                                                                                                                                                                                                                                                                                                                                                                                                                                                                                                                                                                                                                                                                                                                                                                                                                                                                                                                                                                                                                                                                                                                                                                                                                                                                                                                                                                                                                                                                                                                                                                                                                |
|---|----------------------------------------------------------------------------------------------------------|-------------------------|--------------------------------------------------------------------------------------------------------------------------------------------------------------------------------------------------------------------------------------------------------------------------------------------------------------------------------------------------------------------------------------------------------------------------------------------------------------------------------------------------------------------------------------------------------------------------------------------------------------------------------------------------------------------------------------------------------------------------------------------------------------------------------------------------------------------------------------------------------------------------------------------------------------------------------------------------------------------------------------------------------------------------------------------------------------------------------------------------------------------------------------------------------------------------------------------------------------------------------------------------------------------------------------------------------------------------------------------------------------------------------------------------------------------------------------------------------------------------------------------------------------------------------------------------------------------------------------------------------------------------------------------------------------------------------------------------------------------------------------------------------------------------------------------------------------------------------------------------------------------------------------------------------------------------------------------------------------------------------------------------------------------------------------------------------------------------------------------------------------------------------|
|   | Unisex <b>xs-5xl*</b><br>4xl & 5xl only available                                                        | E IN: BLACK, NAVY, GREY | - ε · · · · · · · · · · · · · · · · · ·                                                                                                                                                                                                                                                                                                                                                                                                                                                                                                                                                                                                                                                                                                                                                                                                                                                                                                                                                                                                                                                                                                                                                                                                                                                                                                                                                                                                                                                                                                                                                                                                                                                                                                                                                                                                                                                                                                                                                                                                                                                                                        |
| ŀ | 010 BLACK                                                                                                | 070 ROYAL               |                                                                                                                                                                                                                                                                                                                                                                                                                                                                                                                                                                                                                                                                                                                                                                                                                                                                                                                                                                                                                                                                                                                                                                                                                                                                                                                                                                                                                                                                                                                                                                                                                                                                                                                                                                                                                                                                                                                                                                                                                                                                                                                                |
|   | 020 FOREST                                                                                               | 080 WHITE               | A Committee of the Comm |
| i | 030 MAROON                                                                                               | 089 COLUMBIA BLUE       | 284 OLIVE                                                                                                                                                                                                                                                                                                                                                                                                                                                                                                                                                                                                                                                                                                                                                                                                                                                                                                                                                                                                                                                                                                                                                                                                                                                                                                                                                                                                                                                                                                                                                                                                                                                                                                                                                                                                                                                                                                                                                                                                                                                                                                                      |
| l | 040 NAVY                                                                                                 | 115 GREY                | <b>322</b> MINT                                                                                                                                                                                                                                                                                                                                                                                                                                                                                                                                                                                                                                                                                                                                                                                                                                                                                                                                                                                                                                                                                                                                                                                                                                                                                                                                                                                                                                                                                                                                                                                                                                                                                                                                                                                                                                                                                                                                                                                                                                                                                                                |
|   | 050 PURPLE                                                                                               | <b>228</b> AQUA         | 335 HOT PINK                                                                                                                                                                                                                                                                                                                                                                                                                                                                                                                                                                                                                                                                                                                                                                                                                                                                                                                                                                                                                                                                                                                                                                                                                                                                                                                                                                                                                                                                                                                                                                                                                                                                                                                                                                                                                                                                                                                                                                                                                                                                                                                   |
|   | <b>060</b> RED                                                                                           | <b>255</b> CORAL        | 364 NEON YELLOW                                                                                                                                                                                                                                                                                                                                                                                                                                                                                                                                                                                                                                                                                                                                                                                                                                                                                                                                                                                                                                                                                                                                                                                                                                                                                                                                                                                                                                                                                                                                                                                                                                                                                                                                                                                                                                                                                                                                                                                                                                                                                                                |