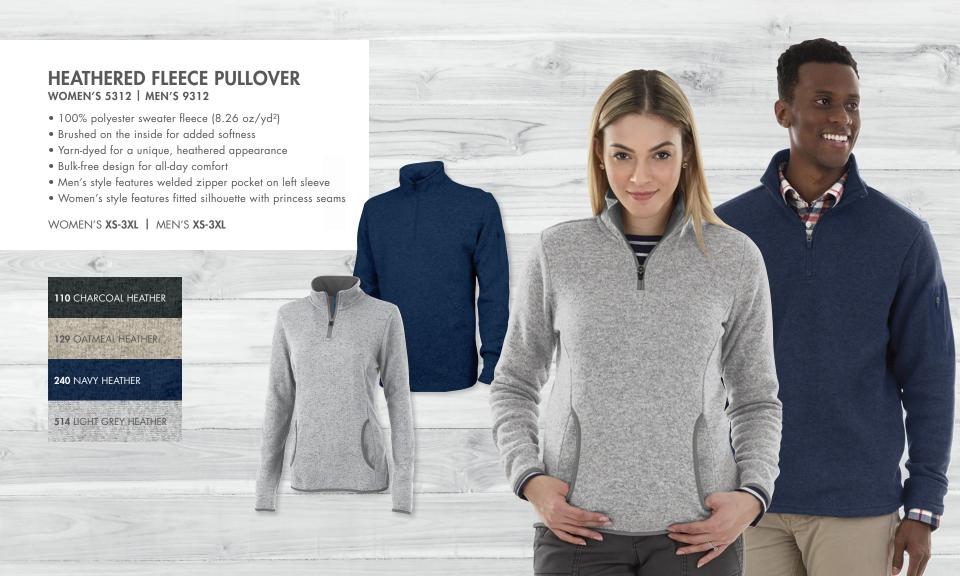

irt with on-seam pockets

• Dyed-to-match, rib-knit trim on neckline, hem, and cuff

• Durable metal zipper with antique nickel finish

• Allover, double-needle stitching for added durability

• Women's version of the bestselling Unisex 9359

WOMEN'S XS-3XL

010 BLACK 111 DARK CHARCOAL

040 NAVY 129 OATMEAL HEATHER

080 WHITE 240 NAVY HEATHER





 60% cotton/40% polyester ring-spun yarn sweatshirt knit (8.26 oz/yd²)

• Relaxed, quarter-zip sweatshirt with on-seam pockets

• Dyed-to-match, rib-knit trim on neckline, hem, and cuff

• Durable metal zipper with antique nickel finish

• Allover, double-needle stitching for added durability

• Unisex sizing – please see spec sheet on website

### UNISEX XXS-4XL\*

\*XXS & 4XL ONLY AVAILABLE IN: BLACK, NAVY, DARK CHARCOAL, OXFORD HEATHER











## **PACIFIC PONCHO**

#### **UNISEX 9709**

- 100% polyurethane bonded to a 100% polyester knit (4.57 oz/yd²), thickness of fabric is .33mm
- Waterproof with heat-sealed seams
- Great for backpacking, it conveniently packs into its own storage pouch and weighs 1.11lbs
- Side-snap closure under arms to create sleeves for ease of movement
- Hood with drawstring for added wind/rain protection
- Unisex sizing please see spec sheet on website

UNISEX **ONE SIZE\*** (\*52" X 80")

 010 BLACK
 040 NAVY

 020 FOREST
 060 RED

 030 MAROON
 070 ROYAL





# NEW ENGLANDER® RAIN JACKET MEN'S 9199

- 100% polyurethane bonded to a woven backing with taffeta nylon in sleeves (3.98 oz/yd²)
- Lined with contrast mesh in body, front yoke, and underarm vents
- 2-way zipper and full-length wind flap
- Co