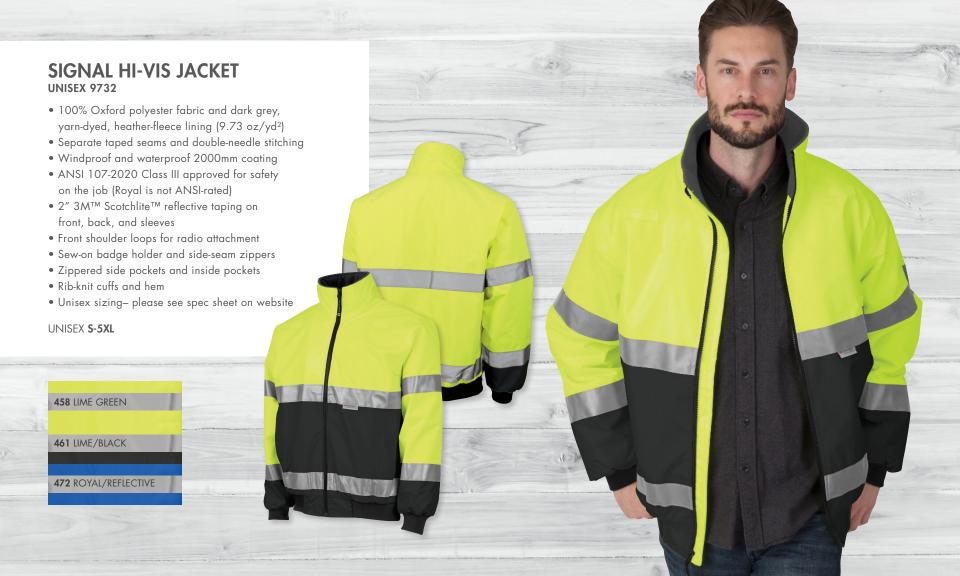

6 FOREST/WHITE    | 076 ROYAL/WHITE  |     |
| 039 NAVY/ORANGE     | 181 PINK/WHITE   |     |
| <b>044</b> NAVY/RED | 224 WHITE/NAVY   | 200 |
| 048 NAVY/WHITE      | 480 WHITE/ORANGE |     |





## PERFORMER JACKET

### **UNISEX 9921**

- 100% River Tec<sup>TM</sup> nylon taffeta (2.06 oz/yd²)
- Heavyweight, heather grey, poly/cotton blend sweatshirt lining (8.55 oz/yd²)
- Wind & water-resistant fabric for protection from the elements
- Covered, front zipper pockets
- Elasticized cuffs and waistband
- Hood has adjustable drawstring with cordstop
- Unisex sizing please see spec sheet on website

UNISEX **S-5XL\*** (\*5XL ONLY AVAILABLE IN: BLACK, FOREST)

| 010 BLACK  | <b>040</b> NAVY |
|------------|-----------------|
| 020 FOREST | <b>060</b> RED  |
| 030 MAROON | 070 ROYAL       |







### WWW.CHARLESRIVERAPPAREL.COM

© 2024 CHARLES RIVER APPAREL, INC.