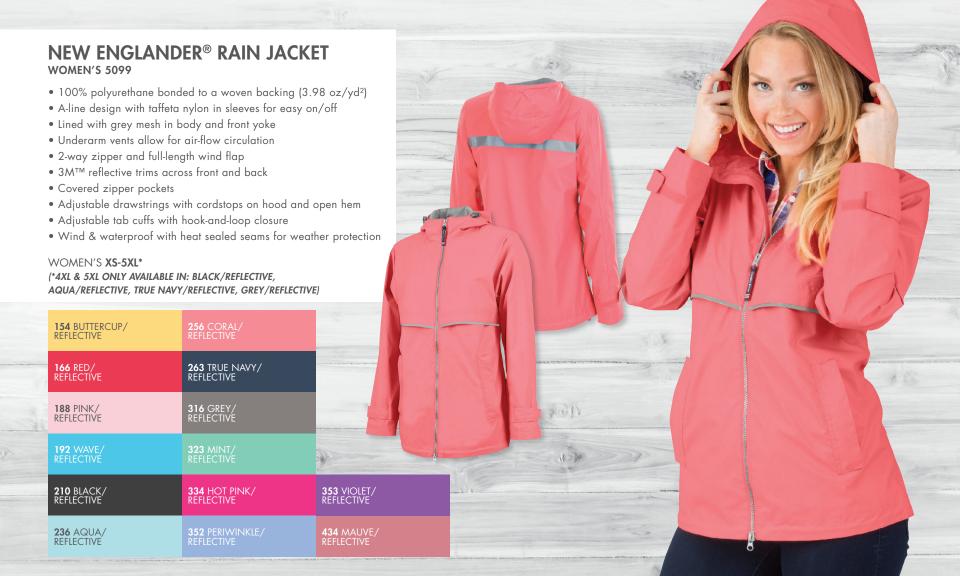

# NEW ENGLANDER® RAIN JACKET MEN'S 9199

- 100% polyurethane bonded to a woven backing with taffeta nylon in sleeves (3.98 oz/yd²)
- Lined with contrast mesh in body, front yoke, and underarm vents
- 2-way zipper and full-length wind flap
- Covered zipper pockets
- Adjustable drawstring with cordstops on hood and open hem
- Adjustable tab cuffs with hook-and-loop closure
- 3M<sup>™</sup> reflective stripe across back on Black, Red, True Navy/Grey, and Grey/Reflective
- Wind & waterproof with heat sealed seams for weather protection

MEN'S XS-5XL

| 010 BLACK/REFLECTIVE | 150 YELLOW/NAVY     |
|----------------------|---------------------|
| 031 MAROON/BLACK     | 264 TRUE NAVY/GREY  |
| 046 TRUE NAVY/YELLOW | 317 GREY/REFLECTIVE |
| 060 RED/REFLECTIVE   |                     |