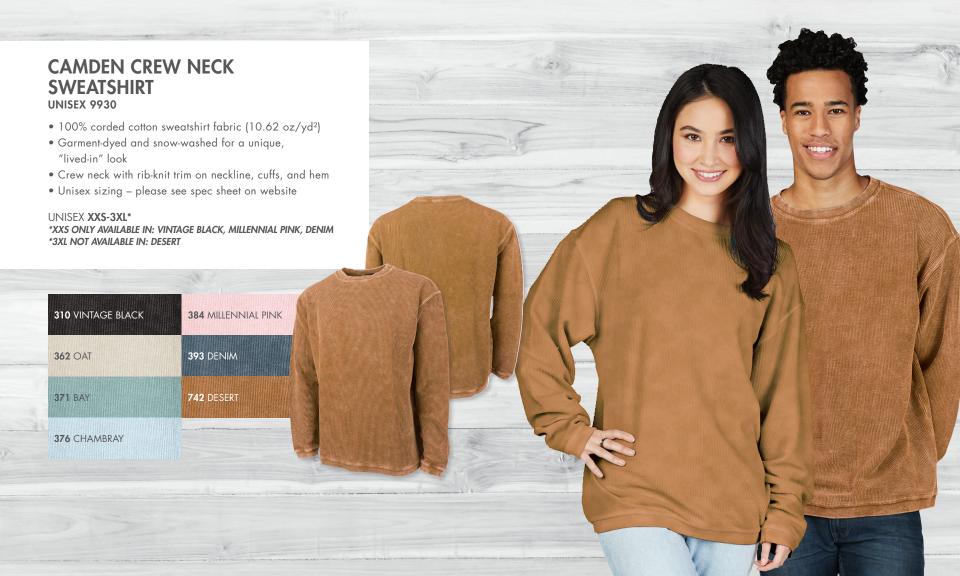

shirt with on-seam pockets

• Dyed-to-match, rib-knit trim on neckline, hem, and cuff

• Durable metal zipper with antique nickel finish

• Allover, double-needle stitching for added durability

• Women's version of the bestselling Unisex 9359

WOMEN'S XS-3XL

010 BLACK 111 DARK CHARCOAL

040 NAVY 129 OATMEAL HEATHER

080 WHITE 240 NAVY HEATHER





 60% cotton/40% polyester ring-spun yarn sweatshirt knit (8.26 oz/yd²)

• Relaxed, quarter-zip sweatshirt with on-seam pockets

• Dyed-to-match, rib-knit trim on neckline, hem, and cuff

• Durable metal zipper with antique nickel finish

• Allover, double-needle stitching for added durability

• Unisex sizing – please see spec sheet on website

### UNISEX XXS-4XL\*

\*XXS & 4XL ONLY AVAILABLE IN: BLACK, NAVY, DARK CHARCOAL, OXFORD HEATHER











## **PACIFIC PONCHO**

#### **UNISEX 9709**

- 100% polyurethane bonded to a 100% polyester knit (4.57 oz/yd²), thickness of fabric is .33mm
- Waterproof with heat-sealed seams
- Great for backpacking, it conveniently packs into its own storage pouch and weighs 1.11lbs
- Side-snap closure under arms to create sleeves for ease of movement
- Hood with drawstring for added wind/rain protection
- Unisex sizing please see spec sheet on website

UNISEX **ONE SIZE\*** (\*52" X 80")

 010 BLACK
 040 NAVY

 020 FOREST
 060 RED

 030 MAROON
 070 ROYAL





# NEW ENGLANDER® RAIN JACKET MEN'S 9199

- 100% polyurethane bonded to a woven backing with taffeta nylon in sleeves (3.98 oz/yd²)
- Lined with contrast mesh in body, front yoke, and underarm vents
- 2-way zipper and full-length wind flap
-