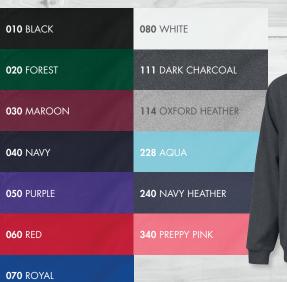

• Durable metal zipper with antique nickel finish

• Allover, double-needle stitching for added durability

• Women's version of the bestselling Unisex 9359

WOMEN'S XS-3XL

010 BLACK 111 DARK CHARCOAL

040 NAVY 129 OATMEAL HEATHER

080 WHITE 240 NAVY HEATHER

 60% cotton/40% polyester ring-spun yarn sweatshirt knit (8.26 oz/yd²)

• Relaxed, quarter-zip sweatshirt with on-seam pockets

• Dyed-to-match, rib-knit trim on neckline, hem, and cuff