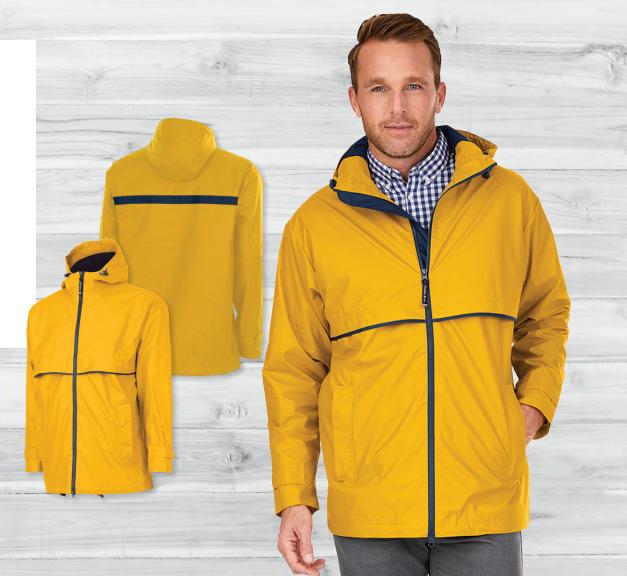

# NEW ENGLANDER® RAIN JACKET MEN'S 9199

- 100% polyurethane bonded to a woven backing with taffeta nylon in sleeves (3.98 oz/yd²)
- Lined with contrast mesh in body, front yoke, and underarm vents
- 2-way zipper and full-length wind flap
- Covered zipper pockets
- Adjustable drawstring with cordstops on hood and open hem
- Adjustable tab cuffs with hook-and-loop closure
- 3M<sup>™</sup> reflective stripe across back on Black, Red, True Navy/Grey, and Grey/Reflective
- Wind & waterproof with heat sealed seams for weather protection

MEN'S XS-5XL

| 010 BLACK/REFLECTIVE | 150 YELLOW/NAVY     |
|----------------------|---------------------|
| 031 MAROON/BLACK     | 264 TRUE NAVY/GREY  |
| 046 TRUE NAVY/YELLOW | 317 GREY/REFLECTIVE |
| 060 RED/REFLECTIVE   |                     |