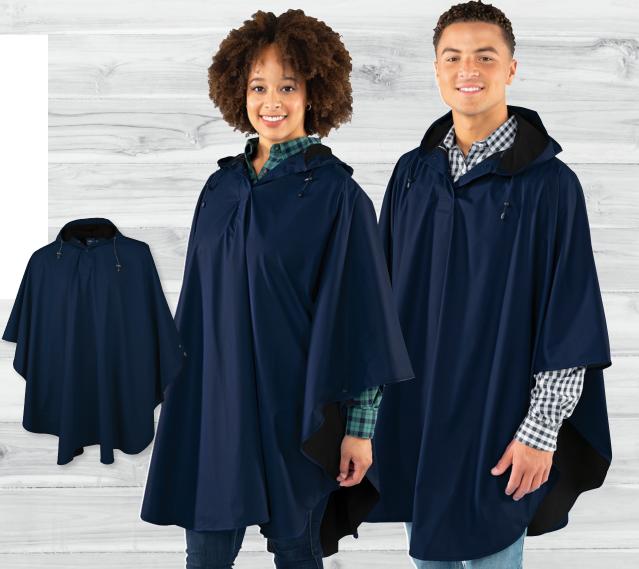

## **PACIFIC PONCHO**

#### **UNISEX 9709**

- 100% polyurethane bonded to a 100% polyester knit (4.57 oz/yd²), thickness of fabric is .33mm
- Waterproof with heat-sealed seams
- Great for backpacking, it conveniently packs into its own storage pouch and weighs 1.11lbs
- Side-snap closure under arms to create sleeves for ease of movement
- Hood with drawstring for added wind/rain protection
- Unisex sizing please see spec sheet on website

UNISEX **ONE SIZE\*** (\*52" X 80")

 010 BLACK
 040 NAVY

 020 FOREST
 060 RED

 030 MAROON
 070 ROYAL