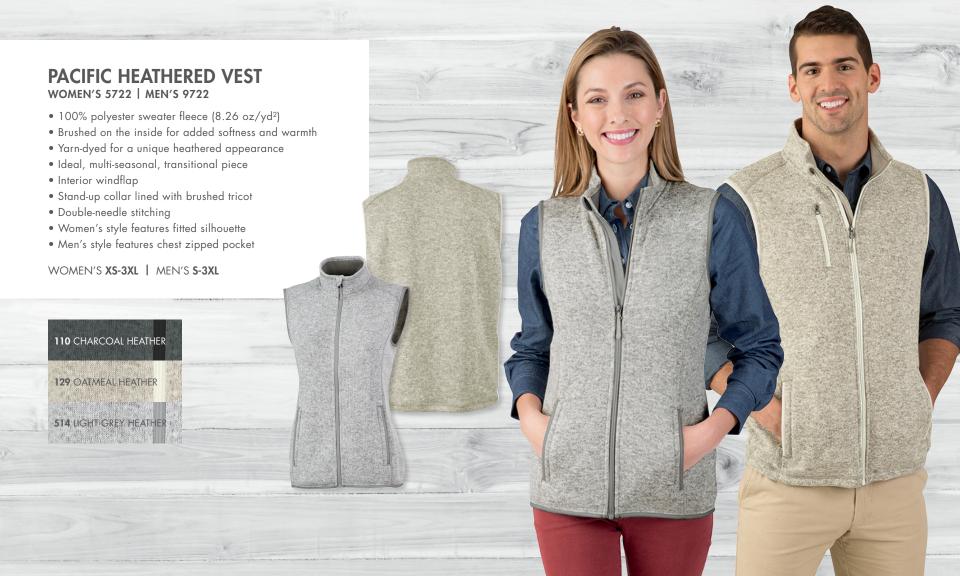

## **COLOR BLOCKED WICKING POLO**

WOMEN'S 2810 | MEN'S 3810

- 100% polyester piqué knit (4.87 oz/yd²)
- TopShield<sup>TM</sup> Technology with moisture wicking and anti-microbial fabric properties
- UPF of 20+ (blocking up to 95% of UV radiation)
- Rib-knit collar with accented contrast tipping
- Color-blocked accents at side seams
- Set-in sleeve and side-seam vents
- Taped neck seam and heat-sealed back neck label
- Women's style features fitted silhouette and a five-button placket

• Men's style features a contrast, two-button placket

WOMEN'S XS-3XL | MEN'S S-5XL\*

\*4XL & 5XL ONLY AVAILABLE IN: BLACK/WHITE, NAVY/WHITE, PURPLE/WHITE, ROYAL/WHITE, SLATE/WHITE

| 017 BLACK/WHITE  | 076 ROYAL/WHITE      |
|------------------|----------------------|
| 026 FOREST/WHITE | 087 WHITE/SLAT