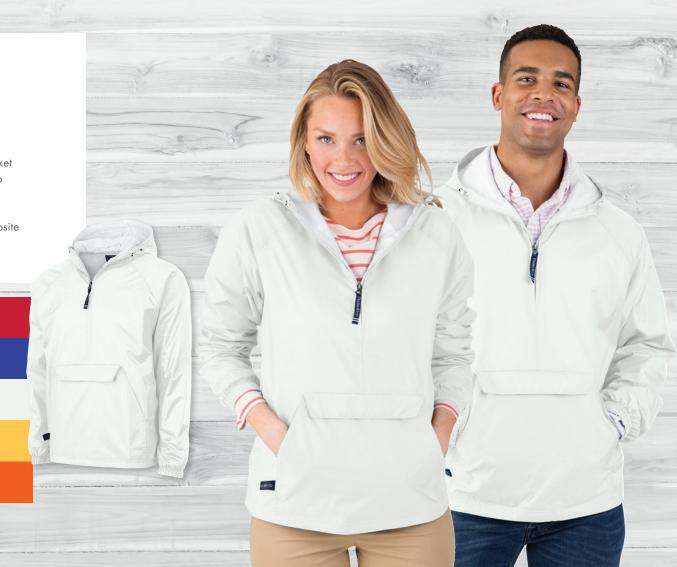

### PACK-N-GO® PULLOVER **UNISEX 9904**

- 100% Softex<sup>TM</sup> polyester (2.06 oz/yd²)
- Lightweight and breathable
- Packs into its own front pouch pocket with zipper closure and self-fabric loop
- Extended zipper at the neck for easy on/off
- Hood with adjustable, shockcord drawstring
- Underarm grommets for added ventilation
   Elasticized cuffs and hem with an adjustable

| • | e Elasticized cults and he<br>drawstring and cordsto<br>Wind and water-resisto<br>Unisex sizing – please | р                       |                                                                                                                                                                                                                                                                                                                                                                                                                                                                                                                                                                                                                                                                                                                                                                                                                                                                                                                                                                                                                                                                                                                                                                                                                                                                                                                                                                                                                                                                                                                                                                                                                                                                                                                                                                                                                                                                                                                                                                                                                                                                                                                                |
|---|----------------------------------------------------------------------------------------------------------|-------------------------|--------------------------------------------------------------------------------------------------------------------------------------------------------------------------------------------------------------------------------------------------------------------------------------------------------------------------------------------------------------------------------------------------------------------------------------------------------------------------------------------------------------------------------------------------------------------------------------------------------------------------------------------------------------------------------------------------------------------------------------------------------------------------------------------------------------------------------------------------------------------------------------------------------------------------------------------------------------------------------------------------------------------------------------------------------------------------------------------------------------------------------------------------------------------------------------------------------------------------------------------------------------------------------------------------------------------------------------------------------------------------------------------------------------------------------------------------------------------------------------------------------------------------------------------------------------------------------------------------------------------------------------------------------------------------------------------------------------------------------------------------------------------------------------------------------------------------------------------------------------------------------------------------------------------------------------------------------------------------------------------------------------------------------------------------------------------------------------------------------------------------------|
|   | Unisex <b>xs-5xl*</b><br>4xl & 5xl only available                                                        | E IN: BLACK, NAVY, GREY | - ε · · · · · · · · · · · · · · · · · ·                                                                                                                                                                                                                                                                                                                                                                                                                                                                                                                                                                                                                                                                                                                                                                                                                                                                                                                                                                                                                                                                                                                                                                                                                                                                                                                                                                                                                                                                                                                                                                                                                                                                                                                                                                                                                                                                                                                                                                                                                                                                                        |
| ŀ | 010 BLACK                                                                                                | 070 ROYAL               |                                                                                                                                                                                                                                                                                                                                                                                                                                                                                                                                                                                                                                                                                                                                                                                                                                                                                                                                                                                                                                                                                                                                                                                                                                                                                                                                                                                                                                                                                                                                                                                                                                                                                                                                                                                                                                                                                                                                                                                                                                                                                                                                |
|   | 020 FOREST                                                                                               | 080 WHITE               | A Committee of the Comm |
| i | 030 MAROON                                                                                               | 089 COLUMBIA BLUE       | 284 OLIVE                                                                                                                                                                                                                                                                                                                                                                                                                                                                                                                                                                                                                                                                                                                                                                                                                                                                                                                                                                                                                                                                                                                                                                                                                                                                                                                                                                                                                                                                                                                                                                                                                                                                                                                                                                                                                                                                                                                                                                                                                                                                                                                      |
| l | 040 NAVY                                                                                                 | 115 GREY                | <b>322</b> MINT                                                                                                                                                                                                                                                                                                                                                                                                                                                                                                                                                                                                                                                                                                                                                                                                                                                                                                                                                                                                                                                                                                                                                                                                                                                                                                                                                                                                                                                                                                                                                                                                                                                                                                                                                                                                                                                                                                                                                                                                                                                                                                                |
|   | 050 PURPLE                                                                                               | <b>228</b> AQUA         | 335 HOT PINK                                                                                                                                                                                                                                                                                                                                                                                                                                                                                                                                                                                                                                                                                                                                                                                                                                                                                                                                                                                                                                                                                                                                                                                                                                                                                                                                                                                                                                                                                                                                                                                                                                                                                                                                                                                                                                                                                                                                                                                                                                                                                                                   |
|   | <b>060</b> RED                                                                                           | <b>255</b> CORAL        | 364 NEON YELLOW                                                                                                                                                                                                                                                                                                                                                                                                                                                                                                                                                                                                                                                                                                                                                                                                                                                                                                                                                                                                                                                                                                                                                                                                                                                                                                                                                                                                                                                                                                                                                                                                                                                                                                                                                                                                                                                                                                                                                                                                                                                                                                                |