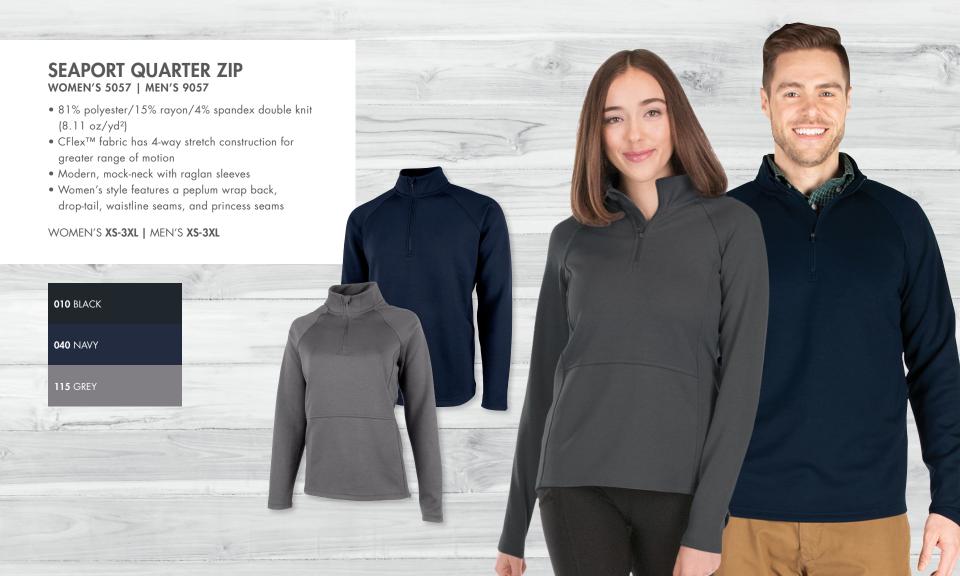

- Heat-sealed back neck label
- Raglan sleeves
- Double-needle coverstitch on raglan seams

• Quarter-zip pullover with wind flap

WOMEN'S XS-3XL | MEN'S XS-5XL\* (\*4XL & 5XL ONLY AVAILABLE IN: BLACK, NAVY, GREY)

 010 BLACK
 060 RED

 020 FOREST
 070 ROYAL

 030 MAROON
 115 GREY

 040 NAVY
 250 ORANGE