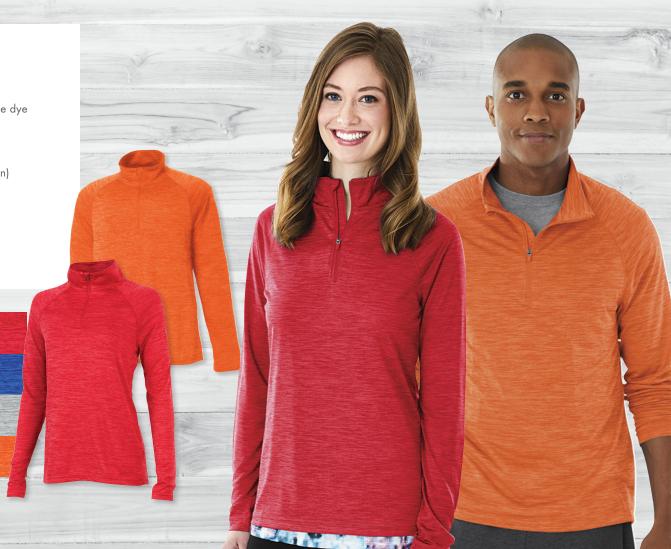

• 100% polyester yarn-dyed jersey knit with space dye effect (3.98 oz/yd²)

• TopShield<sup>TM</sup> Technology with moisture wicking and anti-microbial fabric properties

• UPF of 20+ (blocking up to 95% of UV radiation)

- Heat-sealed back neck label
- Raglan sleeves
- Double-needle coverstitch on raglan seams

• Quarter-zip pullover with wind flap

WOMEN'S XS-3XL | MEN'S XS-5XL\* (\*4XL & 5XL ONLY AVAILABLE IN: BLACK, NAVY, GREY)

 010 BLACK
 060 RED

 020 FOREST
 070 ROYAL

 030 MAROON
 115 GREY

 040 NAVY
 250 ORANGE