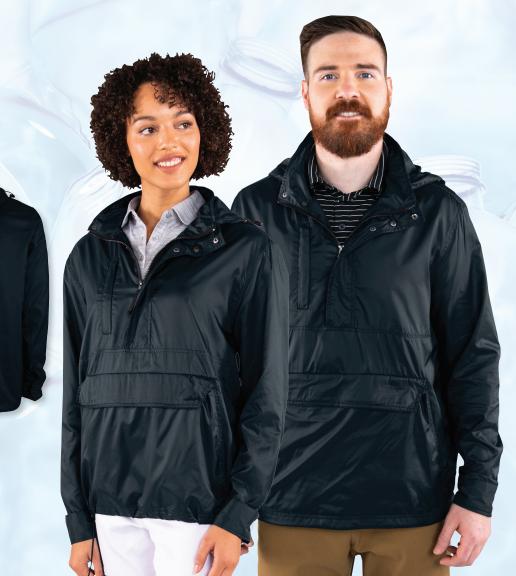

## QUANTUM-TEK HALF ZIP PULLOVER

**UNISEX 9303** 

 100% polyester dobby shell made from certified and guaranteed recycled PET bottles (1.62 oz/yd²)

• Stand-up collar

• Removable hood with adjustable drawstring and cordstop

• Adjustable sleeve cuffs with snaps

• Kangaroo pocket with hook-and-loop closure

• Covered, right-chest pocket with zipper

• Wind & water-resistant for protection against the elements

• Unisex sizing – please see spec sheet on website

UNISEX S-3XL

010 BLACK

WOMEN'S 5640 | MEN'S 9540

• Outside: 100% polyester dobby shell made from certified and guaranteed recycled PET bottles (1.62 oz/yd²)

• Inside: 100% polyester PrimaLoft® Silver Insulation (60gm²)