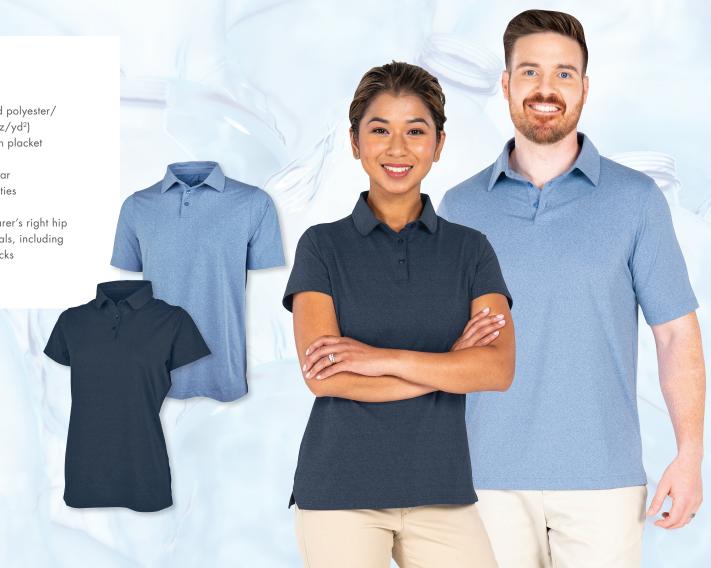

## HEATHERED ECO-LOGIC STRETCH POLO

WOMEN'S 2318 | MEN'S 3318

- 88% polyester (44% Repreve® recycled polyester/ 44% polyester)/12% spandex (4.72 oz/yd²)
- Dyed-to-match buttons on a three-button placket (Grey has contrast black buttons)
- Tapered neck seam with self-fabric collar
- Fabric made with antimicrobial properties
- Bar-tacked side vents
- Repreve® woven label featured on wearer's right hip
- Sustainable Nexgen Packaging materials, including hangtags, labels, stickers, and swift tacks
- Women's style features fitted silhouette

WOMEN'S XS-3XL | MEN'S S-3XL

**801** GRAPHITE HEATHER

815 LIGHT GREY HEATHER

840 NAVY HEATHER

**870** LIGHT ROYAL HEATHER