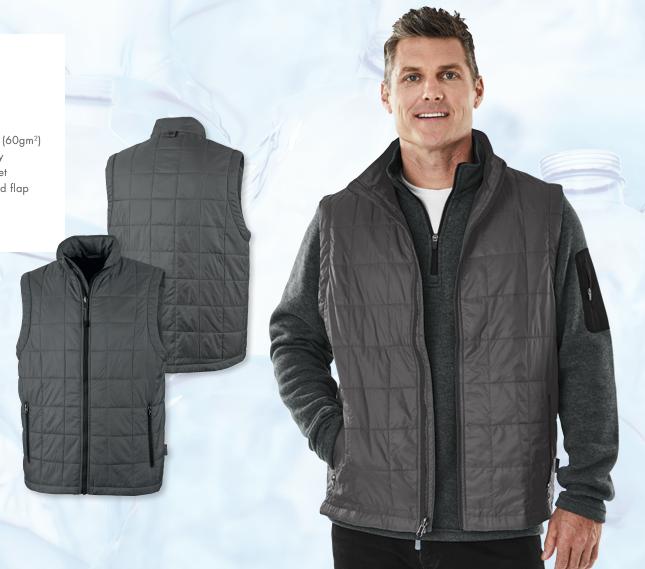

UNISEX S-3XL

010 BLACK

WOMEN'S 5640 | MEN'S 9540

• Outside: 100% polyester dobby shell made from certified and guaranteed recycled PET bottles (1.62 oz/yd²)

• Inside: 100% polyester PrimaLoft® Silver Insulation (60gm²)

• Wind & water-resistant, ultra-lightweight and easily compressible fabric allows packing into side pocket

• Weather-rated to 3°F

• Drop-tail hem for added coverage

• Stand-up collar with chin guard and full-length wind flap

• Contrast color trims and zippers

• Women's style features princess seams

WOMEN'S XS-3XL | MEN'S S-3XL

006 BLACK/GREY

096 NAVY/GREY