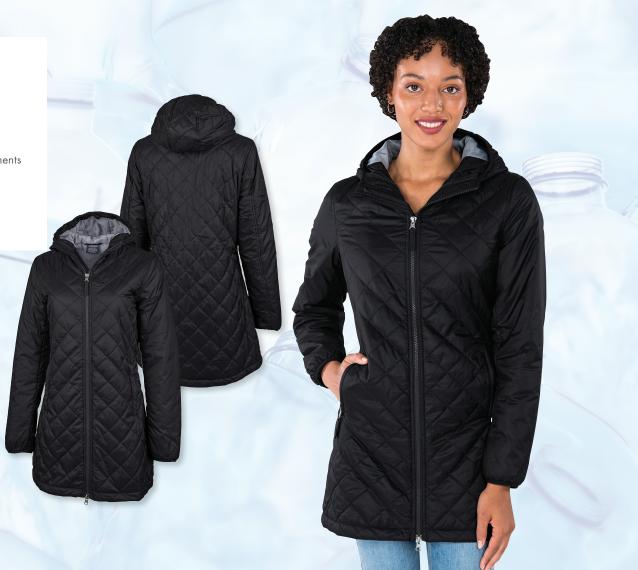

## LITHIUM QUILTED HOODED PARKA

#### **WOMEN'S 5245**

• Outside: 100% polyester dobby shell made from certified and guaranteed recycled PET bottles

• Inside: 100% polyester PrimaLoft® Silver Insulation

• Wind & water-resistant for protection against the elements

• Longer-length jacket with a full-zip front

• 2" diamond quilting (sleeves are not quilted)

• Zippered pockets

WOMEN'S XS-3XL