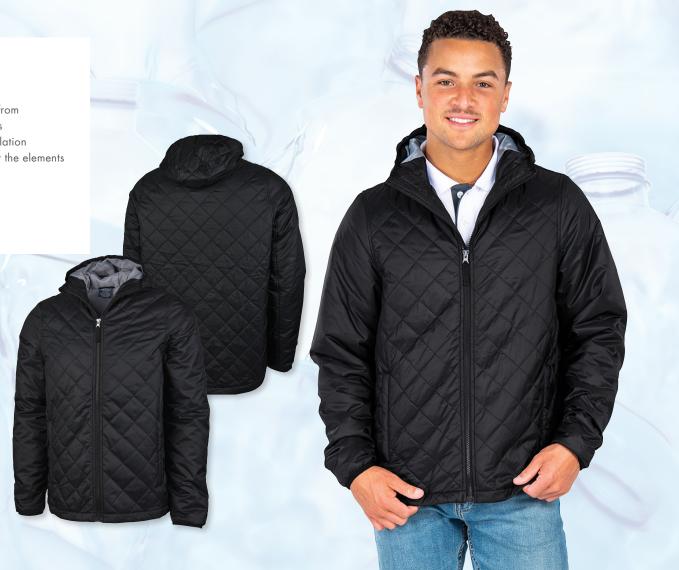

# LITHIUM QUILTED HOODED JACKET

MEN'S 9245

• Outside: 100% polyester dobby shell made from certified and guaranteed recycled PET bottles

• Inside: 100% polyester PrimaLoft® Silver Insulation

• Wind & water-resistant for protection against the elements

• Longer-length jacket with a full-zip front

• 2" diamond quilting (sleeves are not quilted)

• Zippered pockets

MEN'S S-3XL

910 BLACK