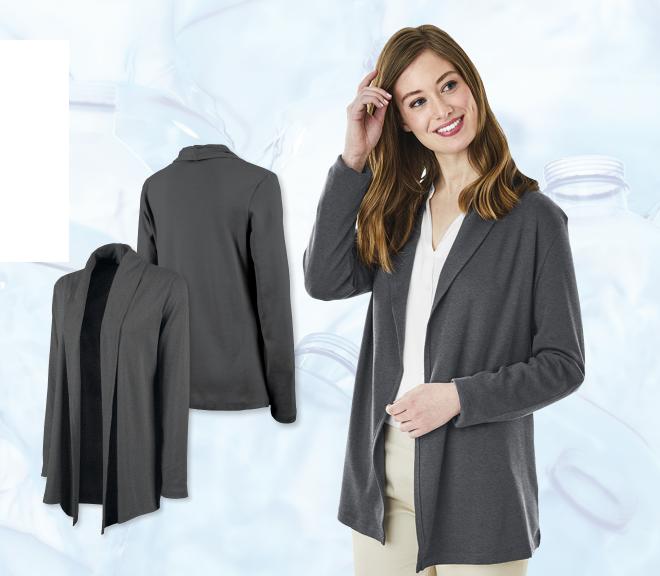

## **CARDIGAN WRAP**

#### **WOMEN'S 5555**

- 100% sustainably grown American Supima<sup>™</sup> cotton (5.60 oz/yd²)
- Dark Charcoal is 100% cotton (5.60oz/yd²)
- Soft, anti-pill fabric that's stronger and softer than regular cotton
- Natural fiber is biodegradable and compostable
- Shawl-style collar and asymmetrical front hem
- Mid-hip length and double-needle stitching

WOMEN'S XS-3XL

 Body: 100% Repreve® recycled polyester interlock (3.98 oz/yd²)

• Side Panels: 100% Repreve® recycled polyester flat back mesh (3.66 oz/yd²)

• Contrasting grey mesh on side-seam panels

• Grey features a contrast black zipper and chain stitch