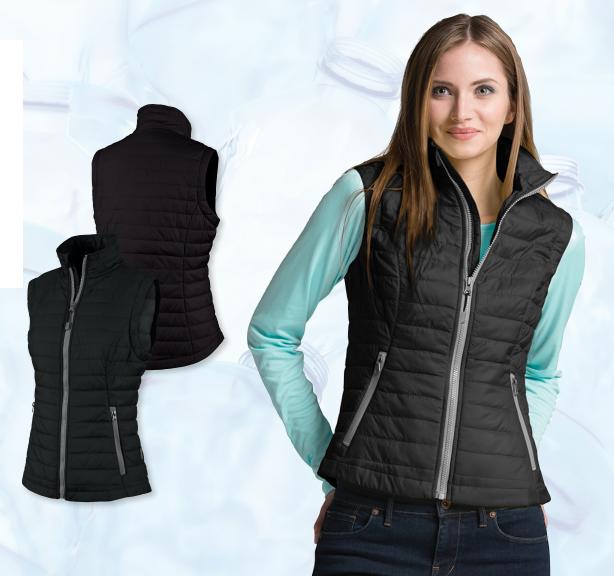

### **RADIUS QUILTED VEST**

#### **WOMEN'S 5535**

- Outside: 100% polyester dobby shell made from certified and guaranteed recycled PET bottles (1.62 oz/yd²)
- Inside: 100% polyester PrimaLoft® Silver Insulation (60gm²)
- Wind & water-resistant, ultra-lightweight and easily compressible fabric allows packing into side pocket
- Stand-up collar with chin guard and full-length wind flap
- Contrast color trims and zippers
- Princess seams for a contoured silhouettte
- Drop-tail hem for added coverage

WOMEN'S XS-3XL