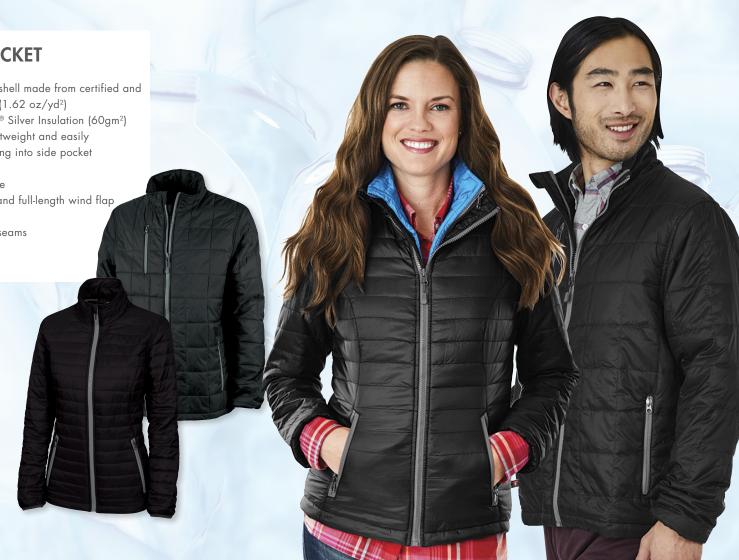

UNISEX S-3XL

010 BLACK

WOMEN'S 5640 | MEN'S 9540

• Outside: 100% polyester dobby shell made from certified and guaranteed recycled PET bottles (1.62 oz/yd²)

• Inside: 100% polyester PrimaLoft® Silver Insulation (60gm²)

• Wind & water-resistant, ultra-lightweight and easily compressible fabric allows packing into side pocket

• Weather-rated to 3°F

• Drop-tail hem for added coverage

• Stand-up collar with chin guard and full-length wind flap

• Contrast color trims and zippers

• Women's style features princess seams

WOMEN'S XS-3XL | MEN'S S-3XL

006 BLACK/GREY

096 NAVY/GREY