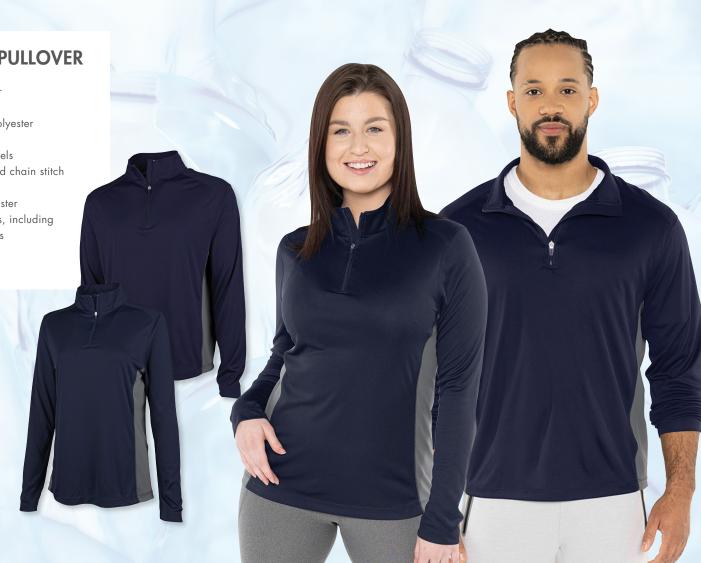

WOMEN'S XS-3XL

 Body: 100% Repreve® recycled polyester interlock (3.98 oz/yd²)

• Side Panels: 100% Repreve® recycled polyester flat back mesh (3.66 oz/yd²)

• Contrasting grey mesh on side-seam panels

• Grey features a contrast black zipper and chain stitch

• Mock-neck, quarter-zip

• Zipper tape is made from recycled polyester

• Sustainable Nexgen Packaging materials, including hangtags, labels, stickers, and swift tacks

WOMEN'S XS-3XL | MEN'S S-3XL

006 BLACK/GREY

096 NAVY/GREY

115 GREY