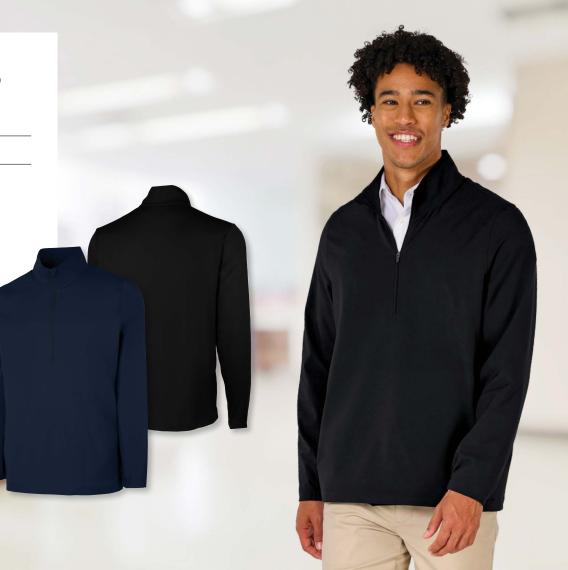

## **LEXINGTON STRETCH QUARTER ZIP PULLOVER**

MEN'S 9612 FIT: STANDARD

• 90% recycled polyester/10% spandex (5.01 oz/yd²)

• Quarter-zip pullover with an open hem

• Kangaroo pocket with side zippers

Elasticized hem

• Sleeve cuff that is flat in the front and elasticized in the back

### MEN'S S-4XL

010 BLACK

**040** NAVY