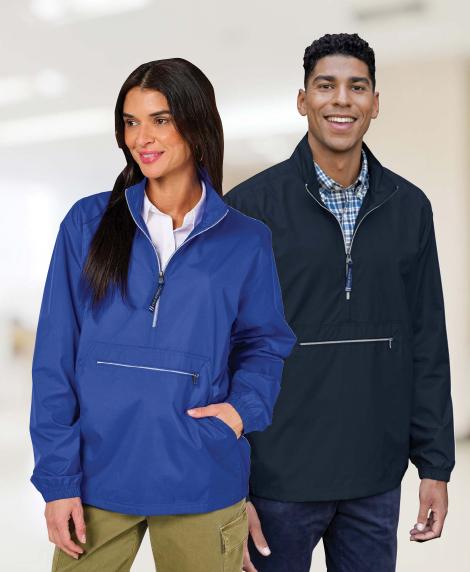

### PACK-N-GO® COLLECTION

# **RIVERBANK PACK-N-GO® PULLOVER**

UNISEX 1402 FIT: UNISEX

- 100% Softex<sup>TM</sup> polyester (2.06 oz/yd²)
- Wind and water-resistant
- Packable half-zip pullover
- Elasticized cuff and side-seam hem
- Flat front and back hem
- Contrast zipper with transparent zipper teeth with DTM tape and thread throughout

### UNISEX XS-3XL

EMBROIDERY 😹 SCREEN PRINT 📤 HEAT TRANSFER

010 BLACK

**040** NAVY

070 ROYAL

115 GREY

WOMEN'S 5317 FIT: FITTED | MEN'S 9317 FIT: STANDARD

- 97% polyester/3% spandex stretch fabric with peached lining (5.16 oz/yd²)
- Zippered side pockets and open bottom with drop-tail hem
- Our lightest, single-layer soft shell jacket
- Pieced styling with topstitching
- Women's style features inner, knit-cuff hand warmer with thumbholes and princess seams for fitted silhouette