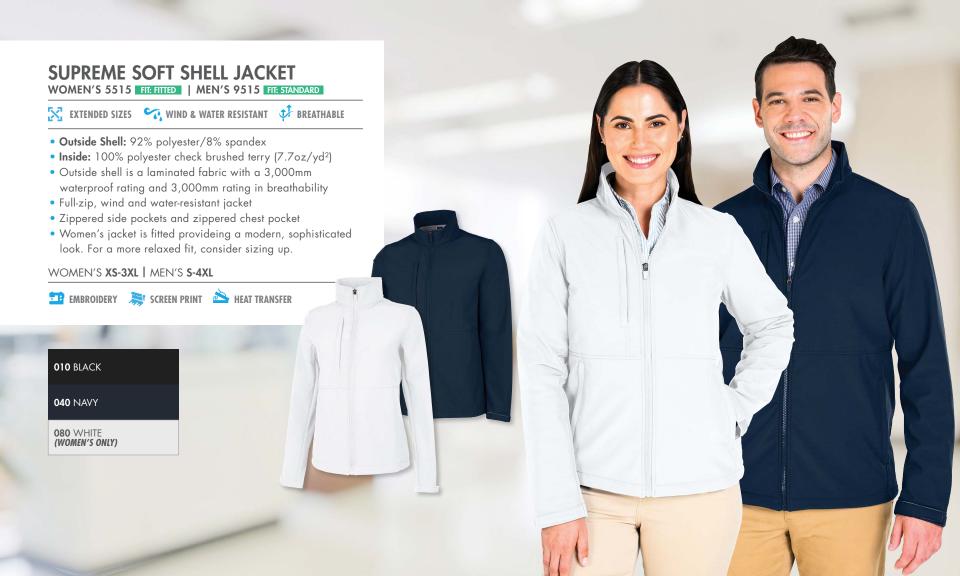

### UNISEX XS-3XL

EMBROIDERY 😹 SCREEN PRINT 📤 HEAT TRANSFER

010 BLACK

**040** NAVY

070 ROYAL

115 GREY

WOMEN'S 5317 FIT: FITTED | MEN'S 9317 FIT: STANDARD

- 97% polyester/3% spandex stretch fabric with peached lining (5.16 oz/yd²)
- Zippered side pockets and open bottom with drop-tail hem
- Our lightest, single-layer soft shell jacket
- Pieced styling with topstitching
- Women's style features inner, knit-cuff hand warmer with thumbholes and princess seams for fitted silhouette

• Men's style features right-chest pocket

WOMEN'S XS-3XL | MEN'S S-5XL

010 BLACK

**040** NAVY

080 WHITE (WOMEN'S ONLY)

204 STEEL GREY