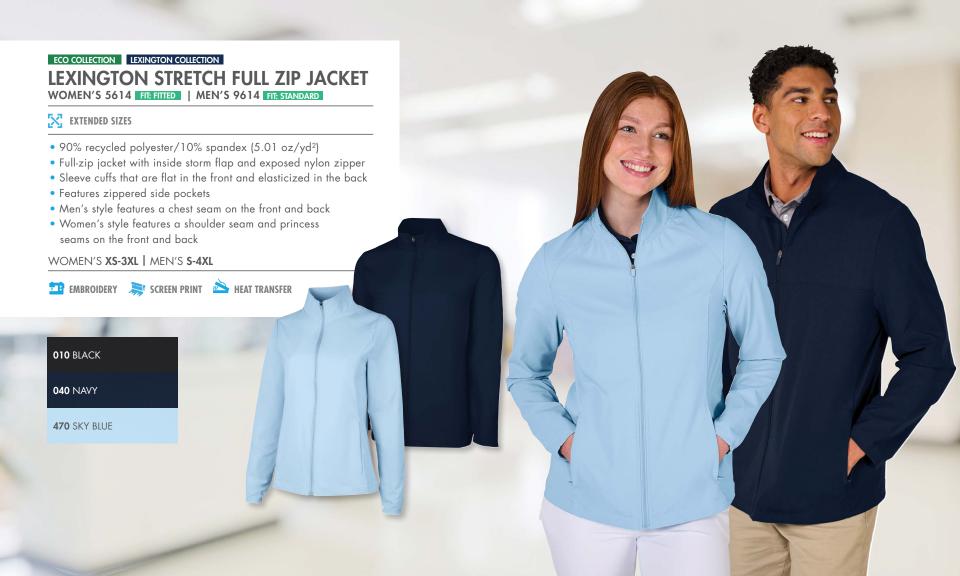

# **HEATHERED ECO-LOGIC** STRETCH QUARTER ZIP

WOMEN'S 5468 FIT: FITTED | MEN'S 9468 FIT: STANDARD

MADE FROM RECYCLED PET BOTTLES

- 88% polyester (44% REPREVE® recycled polyester/ 44% polyester)/12% spandex (4.72 oz/yd²)
- Quarter-zip, mock-neck pullover
- Women's style features princess seam style lines for fitted silhouette
- Recycled hangtag trims

WOMEN'S XS-3XL | MEN'S S-4XL

815 LIGHT GREY HEATHER

**840** NAVY HEATHER

**870** LIGHT ROYAL HEATHER

WOMEN'S 5411 FIT: FITTED | MEN'S 9411 FIT: STANDARD

• 60% cotton/40% polyester blend (8.85 oz/yd²)

• Rib-knit trim design at sleeve cuff and at bottom hem