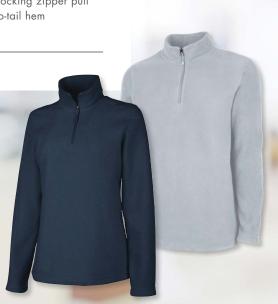

# COMPASS MICROFLEECE PULLOVER

WOMEN'S 5572 FIT: FITTED | MEN'S 9572 FIT: STANDARD

## **EXTENDED SIZES**

- 100% polyester microfleece (7.67 oz/yd²)
- Quarter-zip microfleece pullover
- Dyed-to-match nylon zipper with a locking zipper pull

• Women's style features a slight drop-tail hem

WOMEN'S XS-3XL | MEN'S S-4XL

**EMBROIDERY** 

010 BLACK

040 NAVY

148 ICE GREY