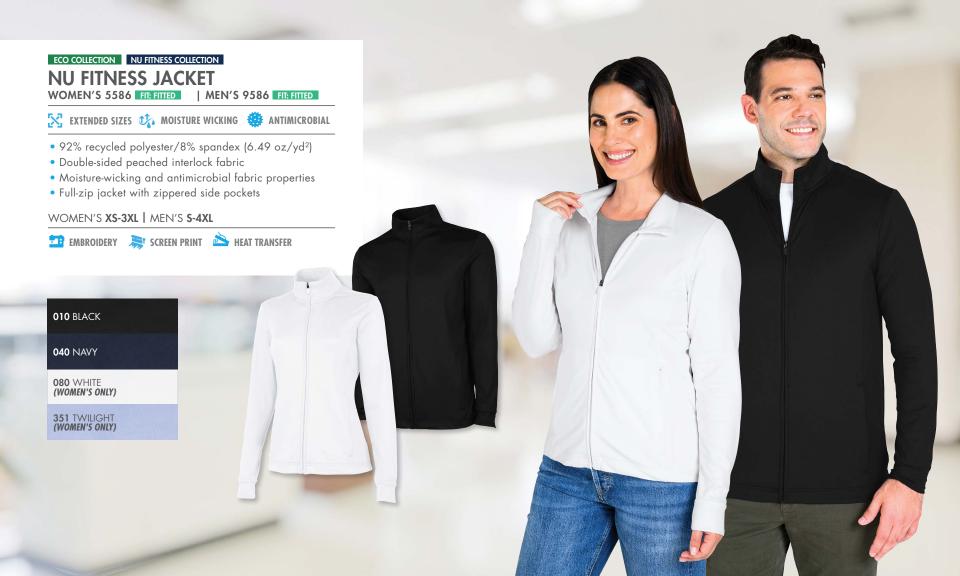

# COMPASS MICROFLEECE PULLOVER

WOMEN'S 5572 FIT: FITTED | MEN'S 9572 FIT: STANDARD

## **EXTENDED SIZES**

- 100% polyester microfleece (7.67 oz/yd²)
- Quarter-zip microfleece pullover
- Dyed-to-match nylon zipper with a locking zipper pull

• Women's style features a slight drop-tail hem

WOMEN'S XS-3XL | MEN'S S-4XL

**EMBROIDERY** 

010 BLACK

040 NAVY

148 ICE GREY