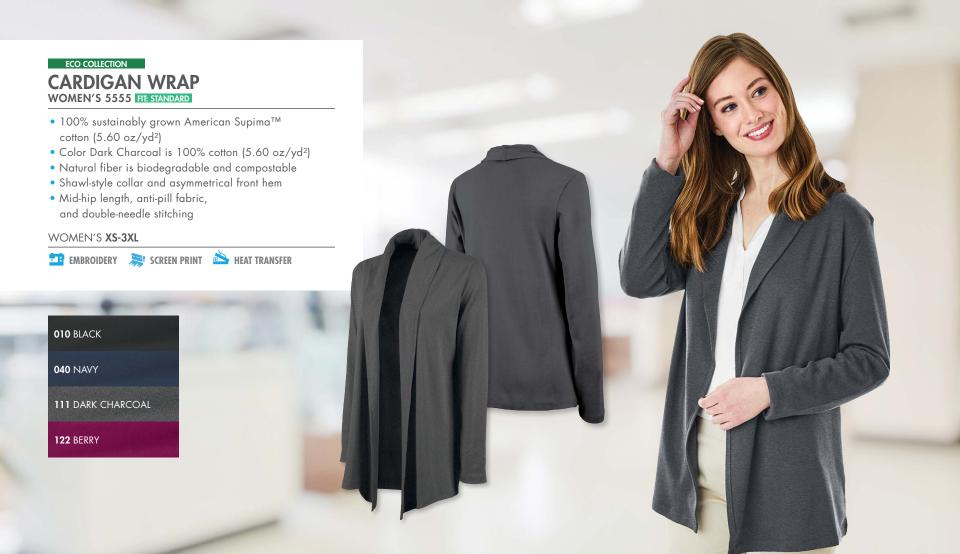

WOMEN'S XS-3XL | MEN'S S-4XL

815 LIGHT GREY HEATHER

**840** NAVY HEATHER

**870** LIGHT ROYAL HEATHER

WOMEN'S 5411 FIT: FITTED | MEN'S 9411 FIT: STANDARD

• 60% cotton/40% polyester blend (8.85 oz/yd²)

• Rib-knit trim design at sleeve cuff and at bottom hem

• Dyed-to-match top stitch

No pockets

Recycled hangtag trims

WOMEN'S XS-3XL | MEN'S S-3XL

**EMBROIDERY** 

010 BLACK

110 CHARCOAL HEATHER

240 NAVY HEATHER

518 IVORY HEATHER