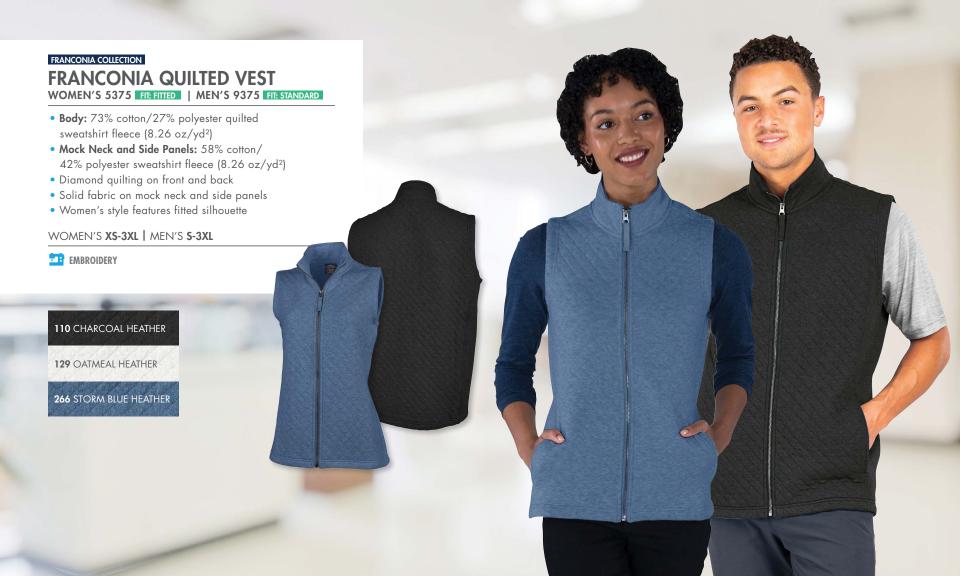

WOMEN'S XS-3XL | MEN'S S-4XL

815 LIGHT GREY HEATHER

**840** NAVY HEATHER

**870** LIGHT ROYAL HEATHER

WOMEN'S 5411 FIT: FITTED | MEN'S 9411 FIT: STANDARD

• 60% cotton/40% polyester blend (8.85 oz/yd²)

• Rib-knit trim design at sleeve cuff and at bottom hem

• Dyed-to-match top stitch

No pockets

Recycled hangtag trims

WOMEN'S XS-3XL | MEN'S S-3XL

**EMBROIDERY** 

010 BLACK

110 CHARCOAL HEATHER

240 NAVY HEATHER

518 IVORY HEATHER