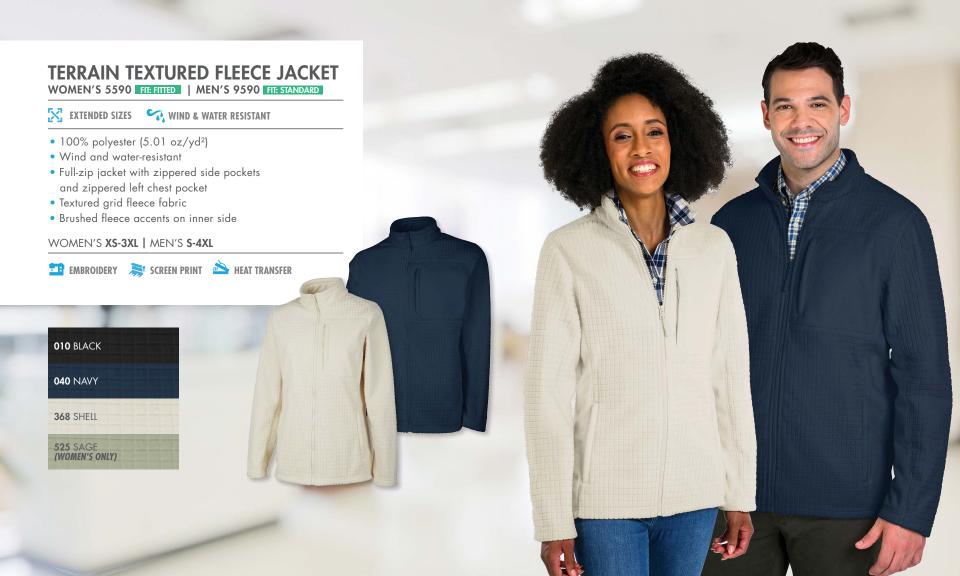

## **BRIGHAM KNIT JACKET**

WOMEN'S 5189 FIT: STANDARD | MEN'S 9189 FIT: STANDARD

- 100% polyester yarn-dyed knit fleece with a unique space dye effect (7.37 oz/yd²)
- Zippered inseam pockets with welded tape trim
- full zip and mock neck with brushed fleece inside
- Women's style features a fitted silhouette

### WOMEN'S XS-3XL | MEN'S S-3XL

040 NAVY

199 OATMEAL (WOMEN'S ONLY)