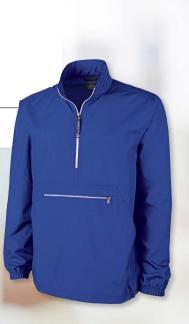

# **RIVERBANK PACK-N-GO® PULLOVER**

UNISEX 1402 FIT: UNISEX

- 100% Softex<sup>TM</sup> polyester (2.06 oz/yd²)
- Wind and water-resistant
- Packable half-zip pullover
- Elasticized cuff and side-seam hem
- Flat front and back hem
- Contrast zipper with transparent zipper teeth with DTM tape and thread throughout

### UNISEX XS-3XL

EMBROIDERY 😹 SCREEN PRINT 📤 HEAT TRANSFER

010 BLACK

**040** NAVY

070 ROYAL

115 GREY

WOMEN'S 5317 FIT: FITTED | MEN'S 9317 FIT: STANDARD

- 97% polyester/3% spandex stretch fabric with peached lining (5.16 oz/yd²)
- Zippered side pockets and open bottom with drop-tail hem
- Our lightest, single-layer soft shell jacket
- Pieced styling with topstitching
- Women's style features inner, knit-cuff hand warmer with thumbholes and princess seams for fitted silhouette