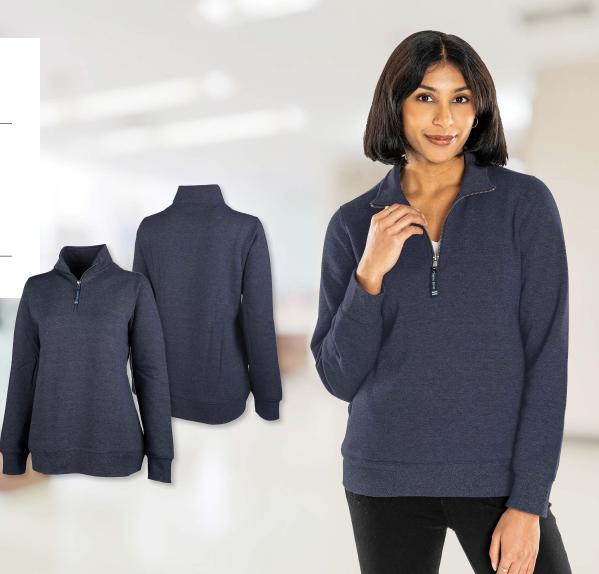

## **LEXINGTON STRETCH QUARTER ZIP PULLOVER**

MEN'S 9612 FIT: STANDARD

• 90% recycled polyester/10% spandex (5.01 oz/yd²)

• Quarter-zip pullover with an open hem

• Kangaroo pocket with side zippers

Elasticized hem

• Sleeve cuff that is flat in the front and elasticized in the back

### MEN'S S-4XL

010 BLACK

**040** NAVY