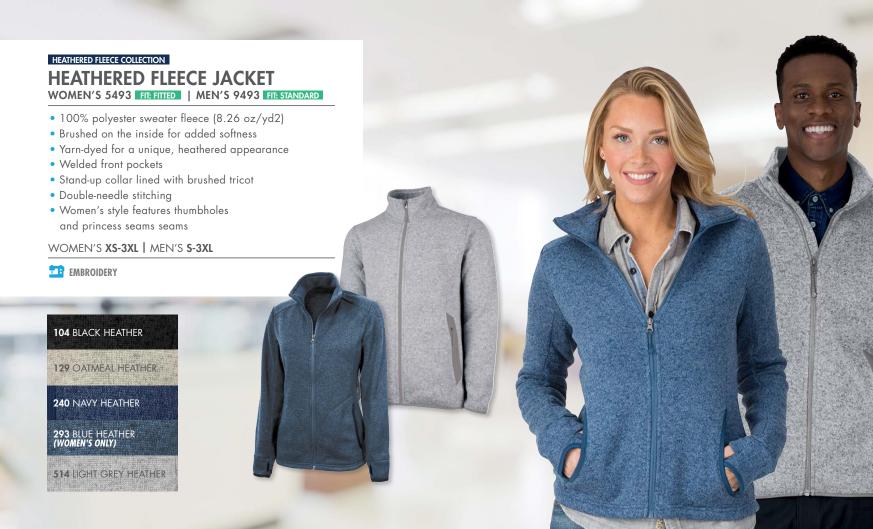

WOMEN'S XS-3XL | MEN'S S-4XL

815 LIGHT GREY HEATHER

**840** NAVY HEATHER

**870** LIGHT ROYAL HEATHER

WOMEN'S 5411 FIT: FITTED | MEN'S 9411 FIT: STANDARD

• 60% cotton/40% polyester blend (8.85 oz/yd²)

• Rib-knit trim design at sleeve cuff and at bottom hem

• Dyed-to-match top stitch

No pockets

Recycled hangtag trims

WOMEN'S XS-3XL | MEN'S S-3XL

**EMBROIDERY** 

010 BLACK

110 CHARCOAL HEATHER

240 NAVY HEATHER

518 IVORY HEATHER