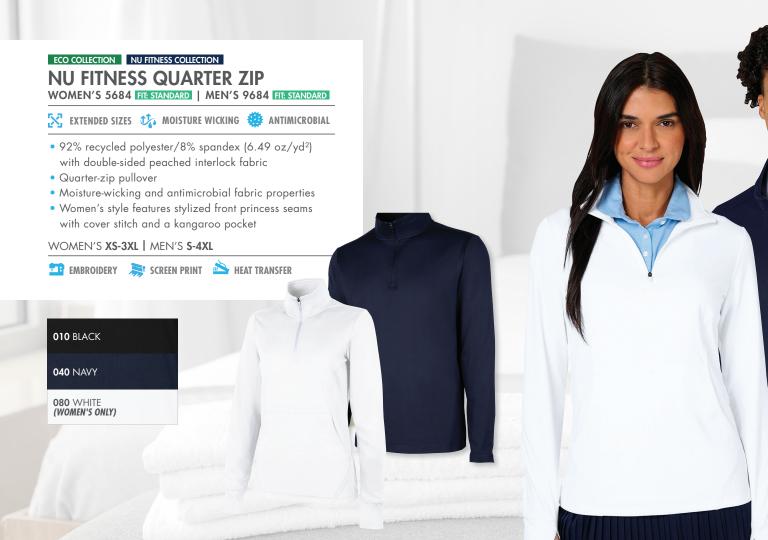

#### CROSSWIND COLLECTION CROSSWIND QUARTER ZIP SWEATSHIRT WOMEN'S 5459 FTE: FITTED

- 60% cotton/40% polyester ring-spun yarn sweatshirt knit (8.25 oz/yd<sup>2</sup>)
- Women's version of the bestselling Unisex 9359
- Relaxed, quarter-zip sweatshirt with on-seam pockets
- Dyed-to-match, rib-knit trim on neckline, hem, and cuff
- Durable metal zipper with antique nickel finish
- Allover, double-needle stitching

#### WOMEN'S XS-3XL

🎦 EMBROIDERY 🔿 SCREEN PRINT 🚵 HEAT TRANSFER

| 010 BLACK       | 111 DARK CHARCOAL   |  |
|-----------------|---------------------|--|
| <b>040</b> NAVY | 129 OATMEAL HEATHER |  |
| 080 WHITE       | 240 NAVY HEATHER    |  |