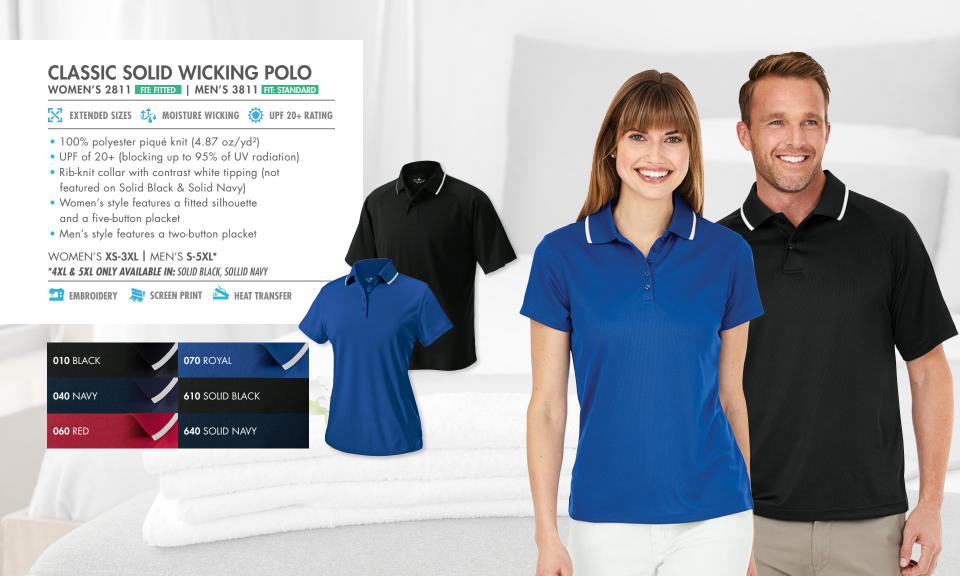

### GREENWAY STRETCH COTTON POLO WOMEN'S 2517 FIE STANDARD | MEN'S 3517 FIE STANDARD

#### EXTENDED SIZES

- 95% cotton jersey/5% elastane (4.57 oz/yd<sup>2</sup>)
- Three-button placket with a self-fabric collar
- Four-way stretch fabric with soft hand feel
- Tennis tail hem and double-needle stitching
- Taped neck seam
- Recycled hangtag trims

#### WOMEN'S XS-3XL | MEN'S S-4XL

🏥 EMBROIDERY 🗦 SCREEN PRINT 📥 HEAT TRANSFER

020 NAVY

115 GREY

470 SKY BLUE