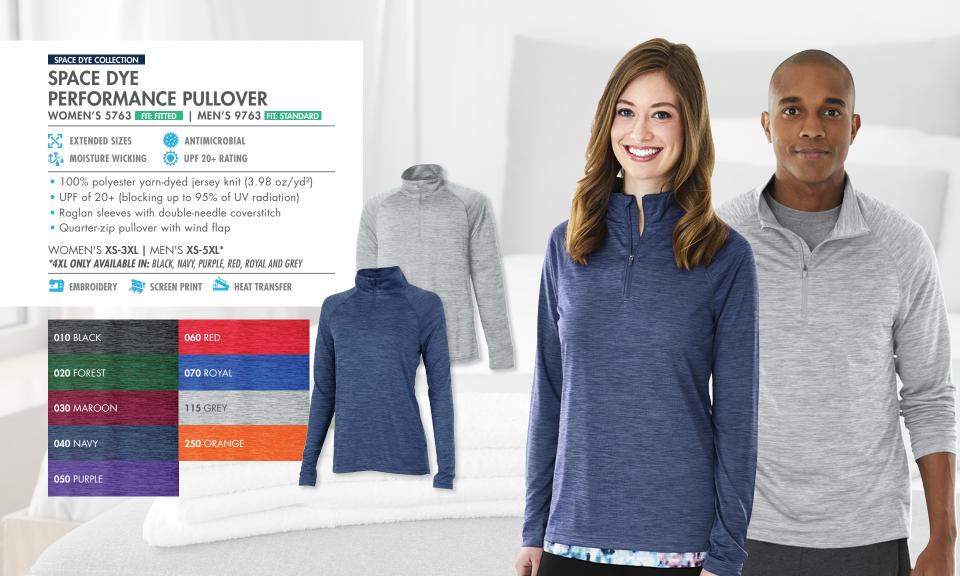

#### SPACE DYE COLLECTION SPACE DYE PERFORMANCE POLO WOMEN'S 2814 [FITE STANDARD] MEN'S 3814 [FITE STANDARD] MOMEN'S 2814 [FITE STANDARD] MEN'S 3814 [FITE STANDARD] M

- Self-fabric collar
- Women's style features a fitted silhouette

#### WOMEN'S XS-3XL | MEN'S S-5XL

📅 EMBROIDERY 🗦 SCREEN PRINT 🚵 HEAT TRANSFER