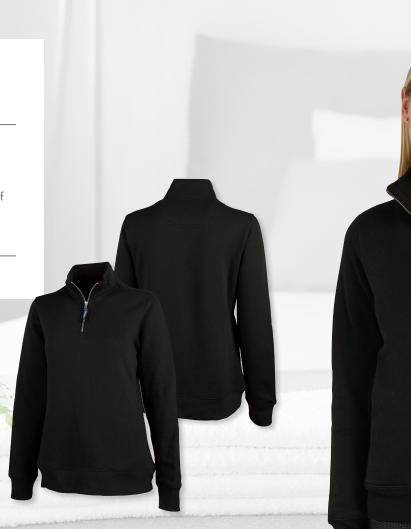

#### CROSSWIND COLLECTION CROSSWIND QUARTER ZIP SWEATSHIRT WOMEN'S 5459 FTE: FITTED

- 60% cotton/40% polyester ring-spun yarn sweatshirt knit (8.25 oz/yd<sup>2</sup>)
- Women's version of the bestselling Unisex 9359
- Relaxed, quarter-zip sweatshirt with on-seam pockets
- Dyed-to-match, rib-knit trim on neckline, hem, and cuff
- Durable metal zipper with antique nickel finish
- Allover, double-needle stitching

#### WOMEN'S XS-3XL

🎦 EMBROIDERY 🔿 SCREEN PRINT 🚵 HEAT TRANSFER

| 010 BLACK       | 111 DARK CHARCOAL   |  |
|-----------------|---------------------|--|
| <b>040</b> NAVY | 129 OATMEAL HEATHER |  |
| 080 WHITE       | 240 NAVY HEATHER    |  |