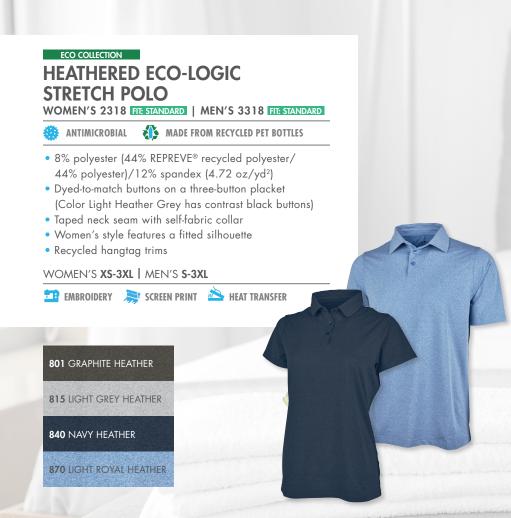

#### ECO COLLECTION LEXINGTON COLLECTION LEXINGTON STRETCH FULL ZIP JACKET WOMEN'S 5614 FITE FITTED | MEN'S 9614 FITE STANDARD

#### EXTENDED SIZES

- 90% recycled polyester/10% spandex (5.01 oz/yd<sup>2</sup>)
- Full-zip jacket with inside storm flap and exposed nylon zipper
- Sleeve cuffs that are flat in the front and elasticized in the back
- Features zippered side pockets
- Men's style features a chest seam on the front and back
- Women's style features a shoulder seam and princess seams on the front and back

#### WOMEN'S XS-3XL | MEN'S S-4XL

🎫 EMBROIDERY 🗦 SCREEN PRINT 📥 HEAT TRANSFER

470 SKY BLUE