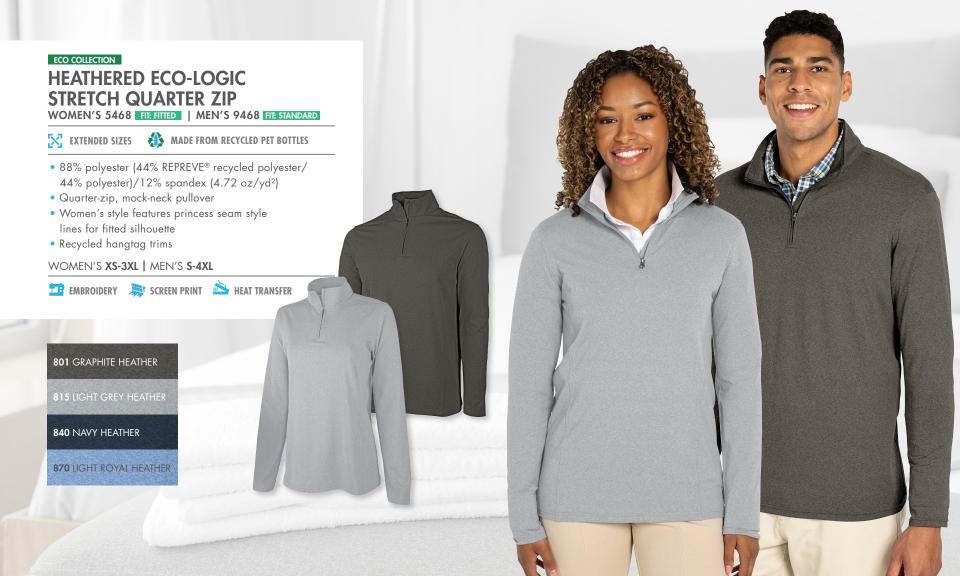

#### ECO COLLECTION LEXINGTON COLLECTION LEXINGTON STRETCH FULL ZIP JACKET WOMEN'S 5614 FITE FITTED | MEN'S 9614 FITE STANDARD

#### EXTENDED SIZES

- 90% recycled polyester/10% spandex (5.01 oz/yd<sup>2</sup>)
- Full-zip jacket with inside storm flap and exposed nylon zipper
- Sleeve cuffs that are flat in the front and elasticized in the back
- Features zippered side pockets
- Men's style features a chest seam on the front and back
- Women's style features a shoulder seam and princess seams on the front and back

#### WOMEN'S XS-3XL | MEN'S S-4XL

🎫 EMBROIDERY 🗦 SCREEN PRINT 📥 HEAT TRANSFER

470 SKY BLUE