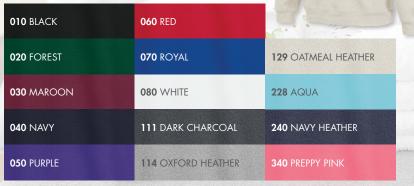

#### WOMEN'S XS-3XL

🎦 EMBROIDERY 🔿 SCREEN PRINT 🚵 HEAT TRANSFER

| 010 BLACK       | 111 DARK CHARCOAL   |  |
|-----------------|---------------------|--|
| <b>040</b> NAVY | 129 OATMEAL HEATHER |  |
| 080 WHITE       | 240 NAVY HEATHER    |  |