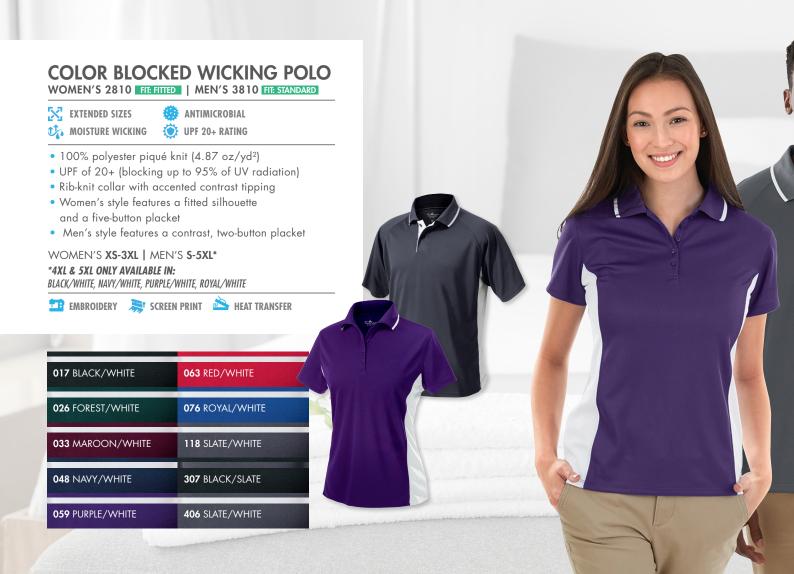

### GREENWAY STRETCH COTTON POLO WOMEN'S 2517 FIE STANDARD | MEN'S 3517 FIE STANDARD

#### EXTENDED SIZES

- 95% cotton jersey/5% elastane (4.57 oz/yd<sup>2</sup>)
- Three-button placket with a self-fabric collar
- Four-way stretch fabric with soft hand feel
- Tennis tail hem and double-needle stitching
- Taped neck seam
- Recycled hangtag trims

#### WOMEN'S XS-3XL | MEN'S S-4XL

🏥 EMBROIDERY 🗦 SCREEN PRINT 📥 HEAT TRANSFER

020 NAVY

115 GREY

470 SKY BLUE