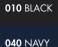

#### SPACE DYE COLLECTION BRIGHAM KNIT JACKET WOMEN'S 5189 FITE STANDARD | MEN'S 9189 FITE STANDARD

- 100% polyester yarn-dyed knit fleece with a unique space dye effect (7.37 oz/yd<sup>2</sup>)
- Zippered inseam pockets with welded tape trim
- full zip and mock neck with brushed fleece inside
- Women's style features a fitted silhouette

#### WOMEN'S XS-3XL | MEN'S S-3XL

🎦 EMBROIDERY 🗦 SCREEN PRINT 📥 HEAT TRANSFER

## 010 BLACK

014 LIGHT GREY

040 NAVY

199 OATMEAL (WOMEN'S ONLY)