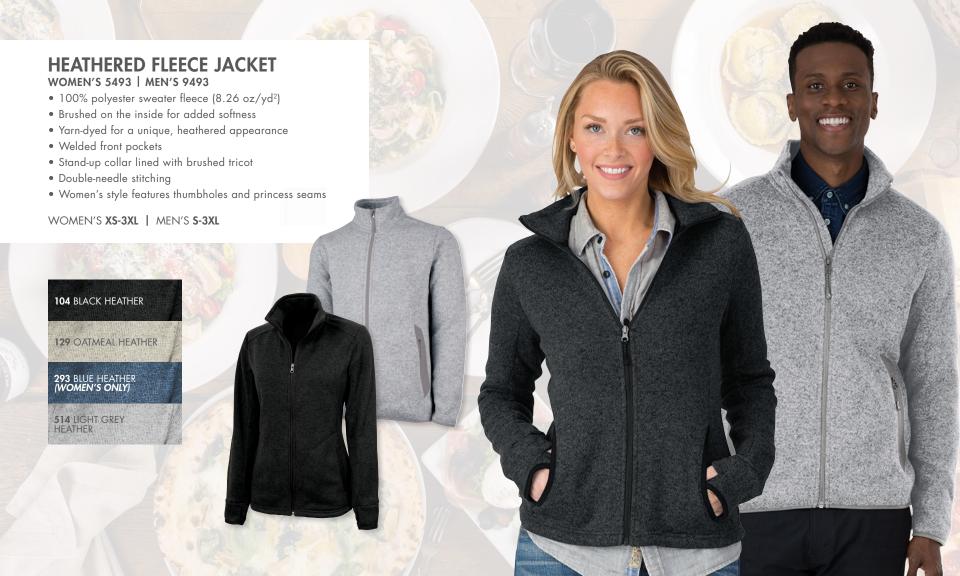

BLACK

040 NAVY

070 ROYAL

115 GREY











WOMEN'S 5377 | MEN'S 9377

• 81% polyester/15% rayon/4% spandex double knit (8.11 oz/yd²)

Wrinkle-resistant

• Full-zip jacket with a 4-way stretch and mock neck

• Covered, zipper side pockets

• Self-fabric hem, cuff, and collar

• Women's style features princess seams

WOMEN'S XS-3XL | MEN'S S-3XL

010 BLACK

**040** NAVY

115 GREY





- 60% cotton/40% polyester ring-spun yarn sweatshirt knit (8.26 oz/yd²)
- Relaxed, quarter-zip sweatshirt with on-seam pockets
- Dyed-to-match, rib-knit trim on neckline, hem, and cuff
- Durable metal zipper with antique nickel finish
- Allover, double-needle stitching for added durability
- Unisex sizing please see spec sheet on website

UNISEX XXS-4XL
\*SIZE RANGE APPLIES ONLY TO SELECT COLORS











## **NEW ENGLANDER® RAIN JACKET**

#### **WOMEN'S 5099**

- 100% polyurethane bonded to a woven backing (3.98 oz/yd²)
- A-line design with taffeta nylon in sleeves for easy on/off
- Lined with grey mesh in body and front yoke
- Underarm vents allow for air-flow circulation
- 2-way zipper and full-length wind flap
- 3M<sup>™</sup> reflective trims across front and back
- Covered zipper pockets
- Adjustable drawstrings with cordstops on hood and open hem
- Adjustable tab cuffs with hook-and-loop closure
- Wind & waterproof with heat sealed seams for weather protection

WOMEN'S XS-5XL\*

(\*4XL & 5XL AVAILABLE IN BLACK, AQUA, TRUE NAVY, AND GREY)

|  | 154 BUTTERCUP/<br>REFLECTIVE | 256 CORAL/<br>REFLECTIVE      |                           |  |
|--|------------------------------|-----------