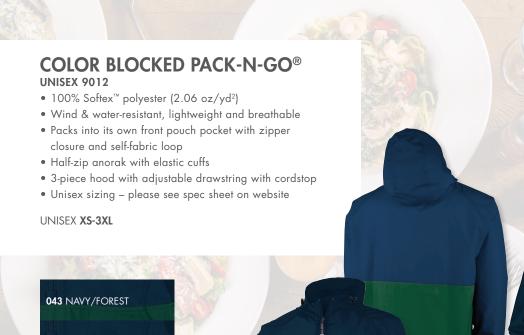

## PACK-N-GO® PULLOVER

- **UNISEX 9904**
- 100% Softex<sup>™</sup> polyester (2.06 oz/yd²)
- Lightweight and breathable
- Packs into its own front pouch pocket with zipper closure and self-fabric loop
- Extended zipper at the neck for easy on/off
- Hood with adjustable, shockcord drawstring
- Underarm grommets for added ventilation
- Elasticized cuffs and hem with an adjustable drawstring and cordstop
- Water resistant fabric
- Unisex sizing please see spec sheet on website