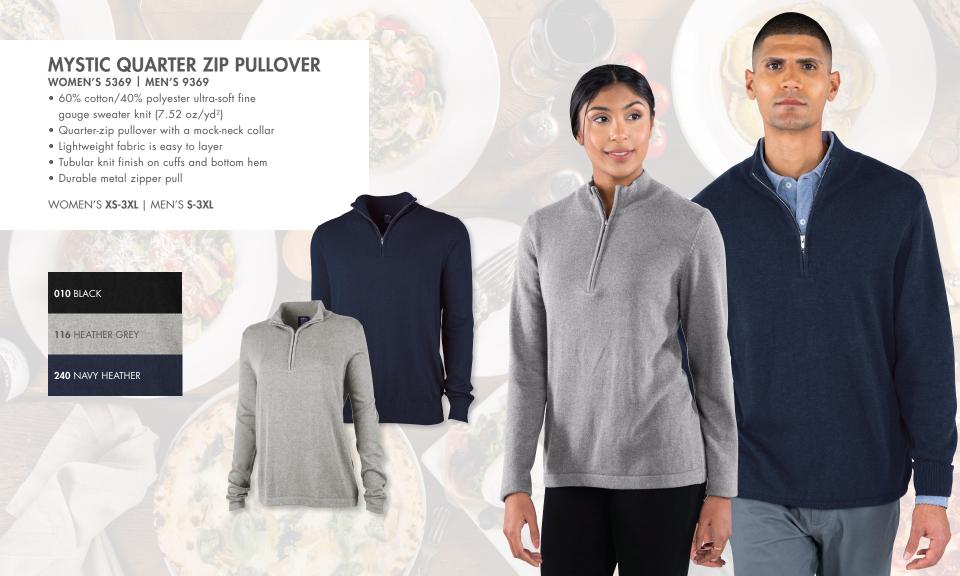

- Bar-tacked side vents
- Repreve® woven label featured on wearer's right hip
- Sustainable Nexgen Packaging materials, including hangtags, labels, stickers, and swift tacks
- Women's style features fitted silhouette

WOMEN'S XS-3XL | MEN'S S-3XL

**801** GRAPHITE HEATHER

815 LIGHT GREY HEATHER

840 NAVY HEATHER

**870** LIGHT ROYAL HEATHER





WOMEN'S 2330 | MEN'S 3330

 Black, Navy, and Royal: 65% polyester/35% cotton heather jersey (4.19 oz/yd²)

• Grey: 50% polyester/50% cotton (4.19 oz/yd²)

• Fitted long sleeve t-shirt with textured fabric

• Crew neck with a drop-tail hem

• Allover, double-needle stitching

• Sustainable Nexgen Packaging materials, including hangtags, labels, stickers, and swift tacks

WOMEN'S XS-3XL | MEN'S S-3XL

010 BLACK

040 NAVY

070 ROYAL

115 GREY











WOMEN'S 5377 | MEN'S 9377

• 81% polyester/15% rayon/4% spandex double knit (8.11 oz/yd²)

Wrinkle-resistant

• Full-zip jacket with a 4-way stretch and mock neck

• Covered, zipper side pockets

• Self-fabric hem, cuff, and collar

• Women's style features princess seams

WOMEN'S XS-3XL | MEN'S S-3XL

010 BLACK

**040** NAVY

115 GREY





- 60% cotton/40% polyester ring-spun yarn sweatshirt knit (8.26 oz/yd²)
- Relaxed, quarter-zip sweatshirt with on-seam pockets
- Dyed-to-match, rib-knit trim on neckline, hem, and cuff
- Durable metal zipper with antique nickel finish
- Allover, double-needle stitching for added durability
- Unisex sizing please see spec sheet on website

UNISEX XXS-4XL
\*SIZE RANGE APPLIES ONLY TO SELECT COLORS











## **NEW ENGLANDER® RAIN JACKET**

#### **W