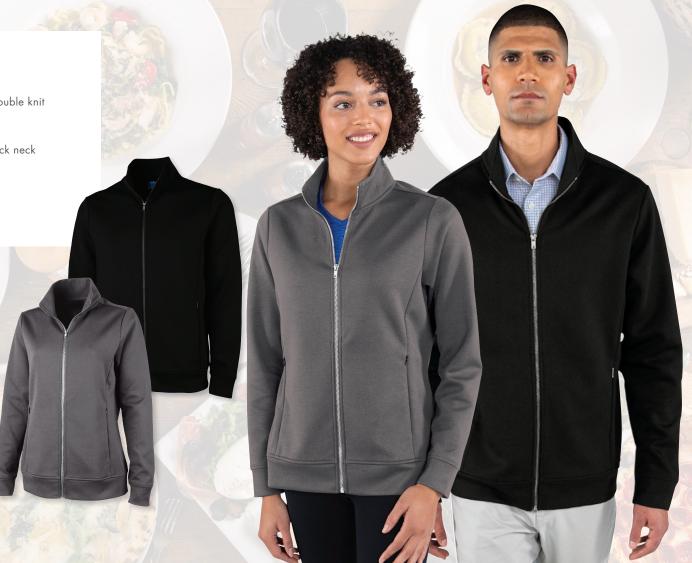

WOMEN'S XS-3XL | MEN'S S-3XL

010 BLACK

040 NAVY

070 ROYAL

115 GREY

WOMEN'S 5377 | MEN'S 9377

• 81% polyester/15% rayon/4% spandex double knit (8.11 oz/yd²)

Wrinkle-resistant

• Full-zip jacket with a 4-way stretch and mock neck

• Covered, zipper side pockets

• Self-fabric hem, cuff, and collar

• Women's style features princess seams

WOMEN'S XS-3XL | MEN'S S-3XL

010 BLACK

**040** NAVY