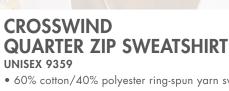

115 GREY

- 60% cotton/40% polyester ring-spun yarn sweatshirt knit (8.26 oz/yd²)
- Relaxed, quarter-zip sweatshirt with on-seam pockets
- Dyed-to-match, rib-knit trim on neckline, hem, and cuff
- Durable metal zipper with antique nickel finish
- Allover, double-needle stitching for added durability
- Unisex sizing please see spec sheet on website

UNISEX XXS-4XL
\*SIZE RANGE APPLIES ONLY TO SELECT COLORS