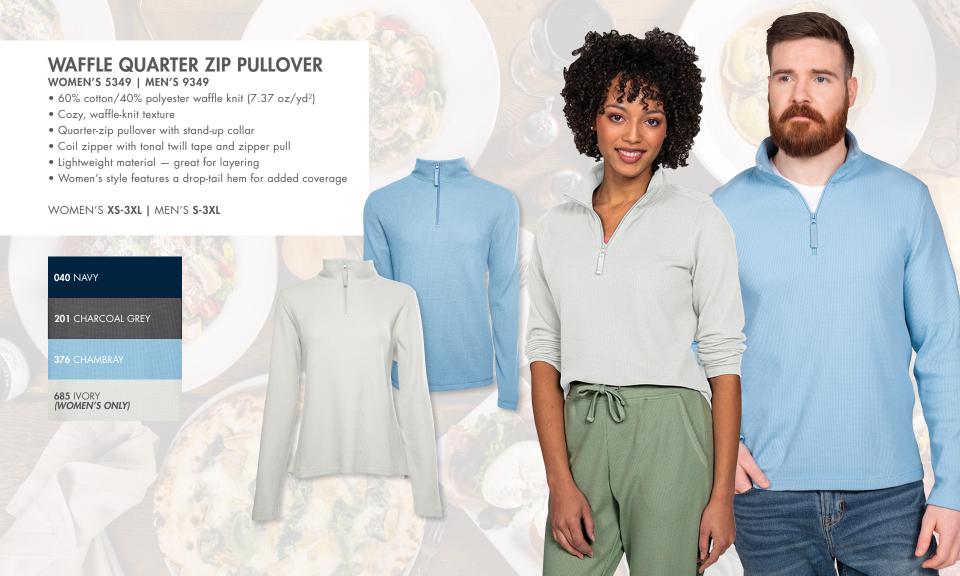

115 GREY

- 60% cotton/40% polyester ring-spun yarn sweatshirt knit (8.26 oz/yd²)
- Relaxed, quarter-zip sweatshirt with on-seam pockets
- Dyed-to-match, rib-knit trim on neckline, hem, and cuff
- Durable metal zipper with antique nickel finish
- Allover, double-needle stitching for added durability
- Unisex sizing please see spec sheet on website

UNISEX XXS-4XL
\*SIZE RANGE APPLIES ONLY TO SELECT COLORS