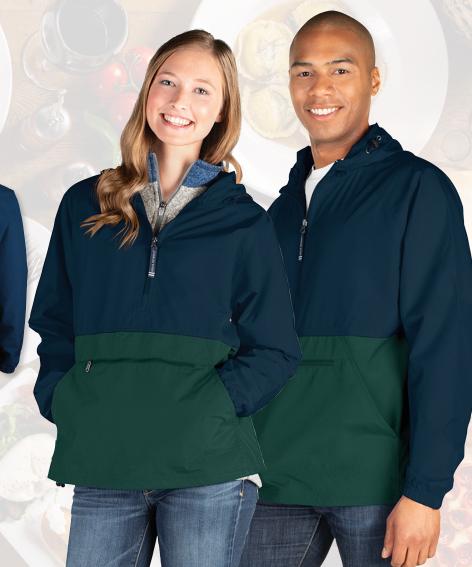

## PACK-N-GO® PULLOVER

- **UNISEX 9904**
- 100% Softex<sup>™</sup> polyester (2.06 oz/yd²)
- Lightweight and breathable
- Packs into its own front pouch pocket with zipper closure and self-fabric loop
- Extended zipper at the neck for easy on/off
- Hood with adjustable, shockcord drawstring
- Underarm grommets for added ventilation
- Elasticized cuffs and hem with an adjustable drawstring and cordstop
- Water resistant fabric
- Unisex sizing please see spec sheet on website