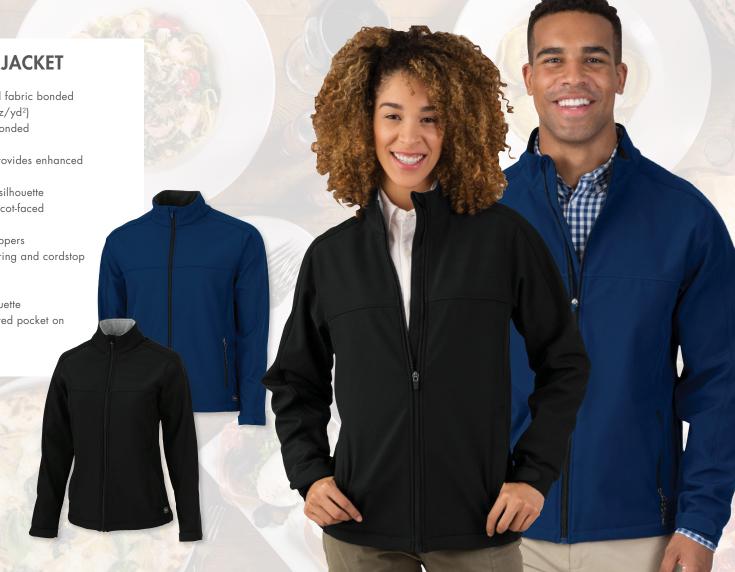

## CLASSIC SOFT SHELL JACKET

WOMEN'S 5718 | MEN'S 9718

 90% polyester/10% spandex shell fabric bonded to 100% polyester tricot (11.65 oz/yd²)

• 3-layer poly/spandex and tricot bonded with an inner laminate layer

• Breathability & water-resistance provides enhanced weather protection

• Flexible, lightweight, and no-bulk silhouette

 Mock-neck, stand-up collar with tricot-faced chin guard and windflap

• Front pockets with welt-covered zippers

• Open hem with adjustable drawstring and cordstop

• Inside pocket

• Adjustable hook-and-loop tabs

• Women's style features fitted silhouette

 Men's style features a mini, zippered pocket on right sleeve

WOMEN'S XS-3XL | MEN'S S-4XL

040 NAVY

106 BLACK/VAPOR GREY

**247** MIDNIGHT BLUE /BLACK (MEN'S ONLY)