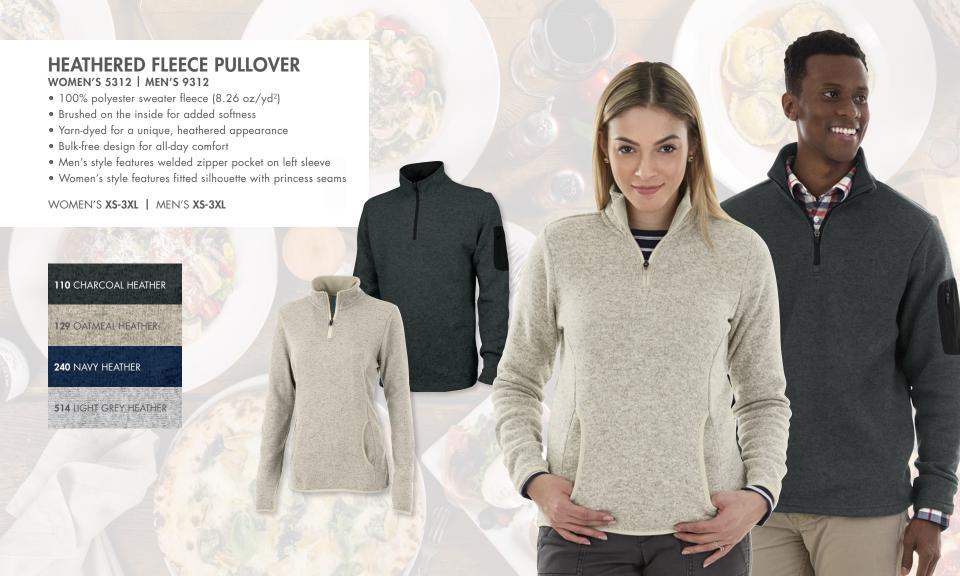

010 BLACK

040 NAVY

070 ROYAL

115 GREY











WOMEN'S 5377 | MEN'S 9377

• 81% polyester/15% rayon/4% spandex double knit (8.11 oz/yd²)

Wrinkle-resistant

• Full-zip jacket with a 4-way stretch and mock neck

• Covered, zipper side pockets

• Self-fabric hem, cuff, and collar

• Women's style features princess seams

WOMEN'S XS-3XL | MEN'S S-3XL

010 BLACK

**040** NAVY

115 GREY





- 60% cotton/40% polyester ring-spun yarn sweatshirt knit (8.26 oz/yd²)
- Relaxed, quarter-zip sweatshirt with on-seam pockets
- Dyed-to-match, rib-knit trim on neckline, hem, and cuff
- Durable metal zipper with antique nickel finish
- Allover, double-needle stitching for added durability
- Unisex sizing please see spec sheet on website

UNISEX XXS-4XL
\*SIZE RANGE APPLIES ONLY TO SELECT COLORS











## **NEW ENGLANDER® RAIN JACKET**

#### **WOMEN'S 5099**

- 100% polyurethane bonded to a woven backing (3.98 oz/yd²)
- A-line design with taffeta nylon in sleeves for easy on/off
- Lined with grey mesh in body and front yoke
- Underarm vents allow for air-flow circulation
- 2-way zipper and full-length wind flap
- 3M<sup>™</sup> reflective trims across front and back
- Covered zipper pockets
- Adjustable drawstrings with cordstops on hood and open hem
- Adjustable tab cuffs with hook-and-loop closure
- Wind & waterproof with heat sealed seams for weather protection

WOMEN'S XS-5XL\*

(\*4XL & 5XL AVAILABLE IN BLACK, AQUA, TRUE NAVY, AND GREY)

|  | 154 BUTTERCUP/<br>REFLECTIVE | 256 CORAL/<br>REFLECTIVE      |                           |  |
|--|------------------------------|-------