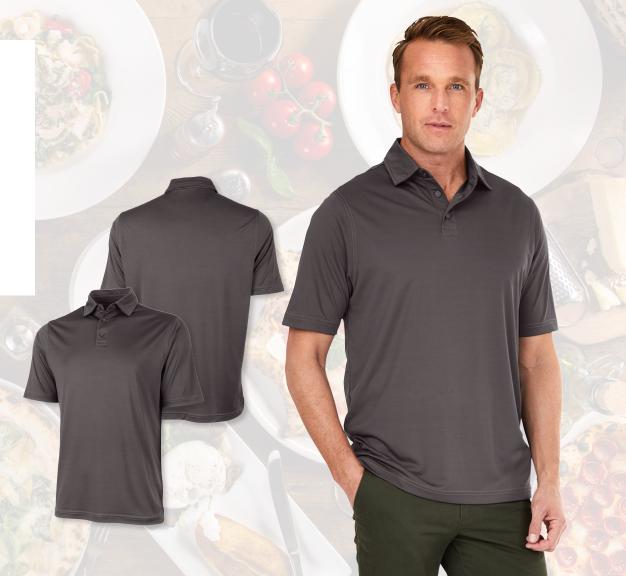

#### MEN'S 3915

- Solid color: 100% polyester interlock (4.22 oz/yd², white color is 5.31 oz/yd²) with a UPF of 50+ (blocking up to 98% of UV radiation)
- Striped color: 100% polyester jersey knit (4.22 oz/yd²) with a UPF of 20+ (blocking up to 95% of UV radiation)
- TopShield<sup>™</sup> technology with moisture wicking, and antimicrobial fabric properties
- Solid colors have contrast grey stitching
- Tapered neck seam and heat-sealed back neck label
- Set-in sleeve and three-button placket
- Bar-tacked side vents and double-needle cover stitch

#### MEN'S S-4XL

010 BLACK

301 CHARCOAL

040 NAVY

548 NAVY/WHITE STRIPE