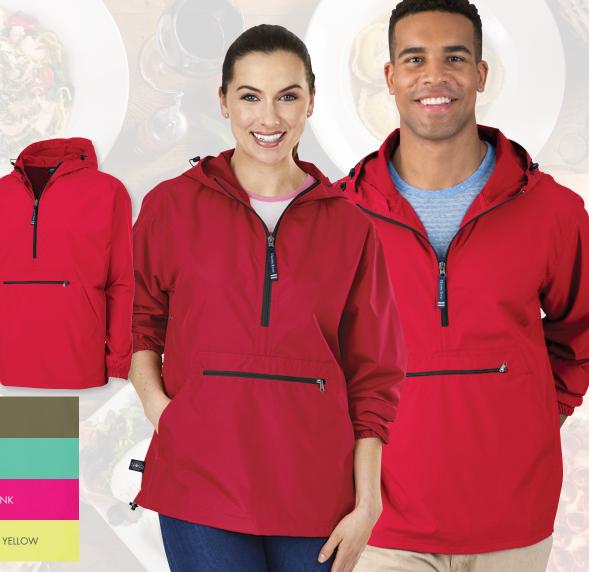

## PACK-N-GO® PULLOVER

- **UNISEX 9904**
- 100% Softex<sup>™</sup> polyester (2.06 oz/yd²)
- Lightweight and breathable
- Packs into its own front pouch pocket with zipper closure and self-fabric loop
- Extended zipper at the neck for easy on/off
- Hood with adjustable, shockcord drawstring
- Underarm grommets for added ventilation
- Elasticized cuffs and hem with an adjustable drawstring and cordstop
- Water resistant fabric
- Unisex sizing please see spec sheet on website

#### UNISEX XS-5XL

| *4XL & 5XL AVAILABLE IN BLACK, NAVY AND GREY |                                                             |  |  |  |
|----------------------------------------------|-------------------------------------------------------------|--|--|--|
| 070 ROYAL                                    |                                                             |  |  |  |
| 080 WHITE                                    |                                                             |  |  |  |
| 089 COLUMBIA BLUE                            | 284 OLIVE                                                   |  |  |  |
| 11 <b>5</b> GREY                             | 322 MINT                                                    |  |  |  |
| <b>228</b> AQUA                              | 335 HOT PINK                                                |  |  |  |
| <b>255</b> CORAL                             | 364 NEON YELLOW                                             |  |  |  |
|                                              | 070 ROYAL  080 WHITE  089 COLUMBIA BLUE  115 GREY  228 AQUA |  |  |  |