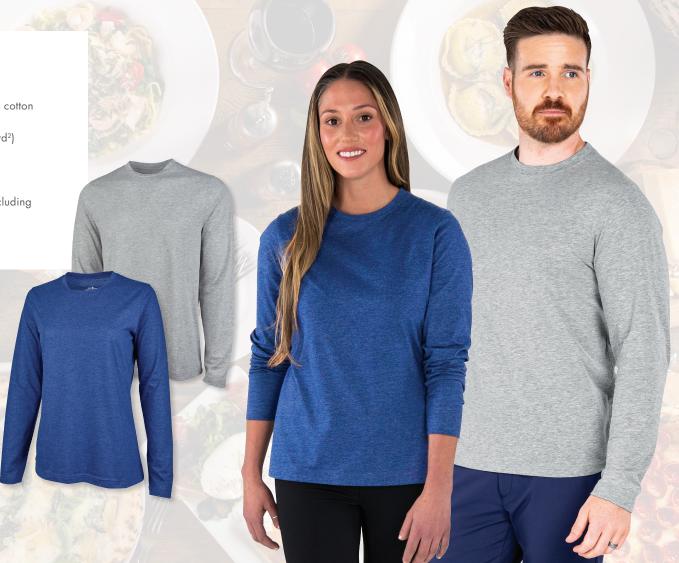

• Grey: 50% polyester/50% cotton (4.19 oz/yd²)

• Fitted long sleeve t-shirt with textured fabric

• Crew neck with a drop-tail hem

• Allover, double-needle stitching

• Sustainable Nexgen Packaging materials, including hangtags, labels, stickers, and swift tacks

WOMEN'S XS-3XL | MEN'S S-3XL

010 BLACK

040 NAVY

070 ROYAL

115 GREY

WOMEN'S 5377 | MEN'S 9377

• 81% polyester/15% rayon/4% spandex double knit (8.11 oz/yd²)

Wrinkle-resistant