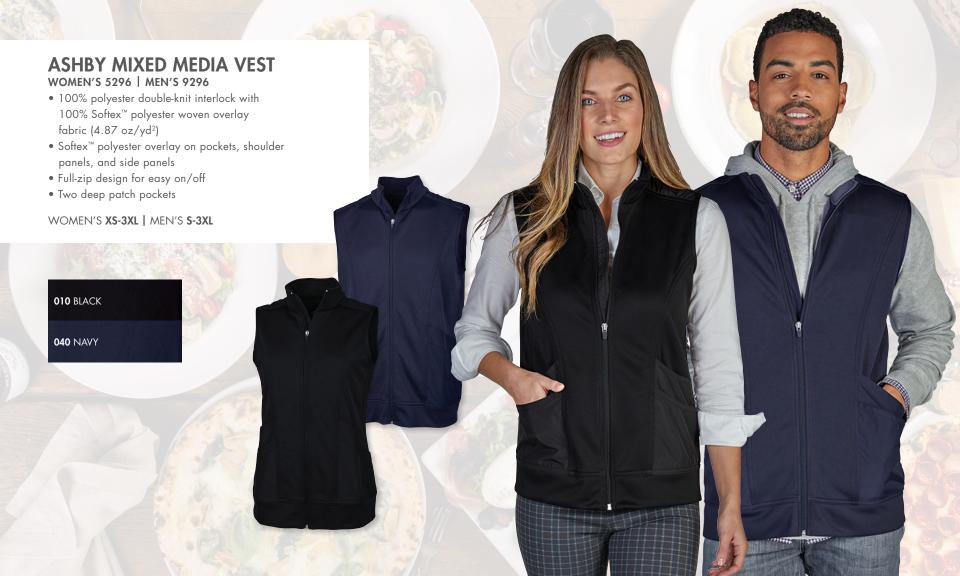

## PACK-N-GO® PULLOVER

- **UNISEX 9904**
- 100% Softex<sup>™</sup> polyester (2.06 oz/yd²)
- Lightweight and breathable
- Packs into its own front pouch pocket with zipper closure and self-fabric loop
- Extended zipper at the neck for easy on/off
- Hood with adjustable, shockcord drawstring
- Underarm grommets for added ventilation
- Elasticized cuffs and hem with an adjustable drawstring and cordstop
- Water resistant fabric
- Unisex sizing please see spec sheet on website

#### UNISEX XS-5XL

| *4XL & 5XL AVAILABLE IN BLACK, NAVY AND GREY |                                                             |  |  |  |
|----------------------------------------------|-------------------------------------------------------------|--|--|--|
| 070 ROYAL                                    |                                                             |  |  |  |
| 080 WHITE                                    |                                                             |  |  |  |
| 089 COLUMBIA BLUE                            | 284 OLIVE                                                   |  |  |  |
| 11 <b>5</b> GREY                             | 322 MINT                                                    |  |  |  |
| <b>228</b> AQUA                              | 335 HOT PINK                                                |  |  |  |
| <b>255</b> CORAL                             | 364 NEON YELLOW                                             |  |  |  |
|                                              | 070 ROYAL  080 WHITE  089 COLUMBIA BLUE  115 GREY  228 AQUA |  |  |  |