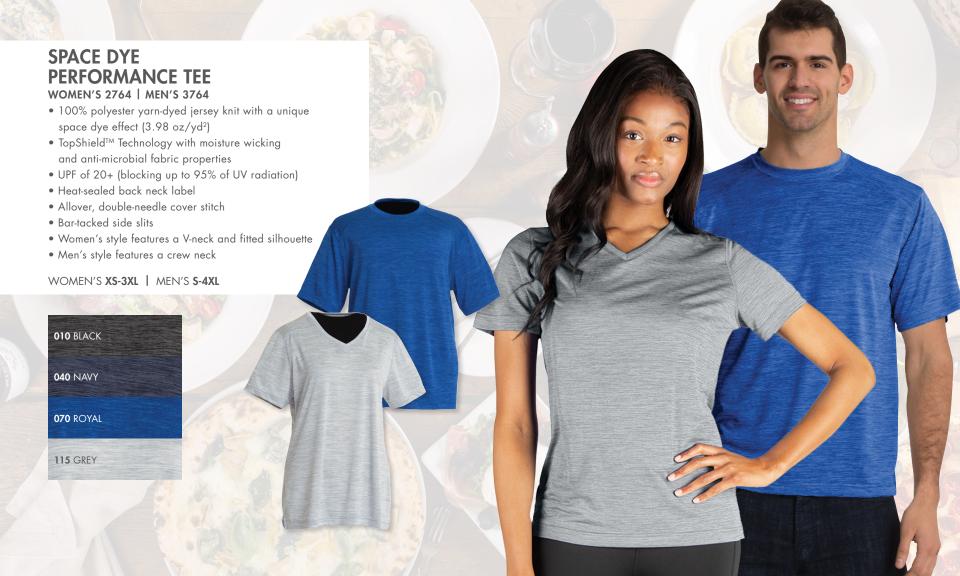

## **COLOR BLOCKED WICKING POLO**

WOMEN'S 2810 | MEN'S 3810

- 100% polyester piqué knit (4.87 oz/yd²)
- TopShield<sup>TM</sup> Technology with moisture wicking and anti-microbial fabric properties
- UPF of 20+ (blocking up to 95% of UV radiation)
- Rib-knit collar with accented contrast tipping
- Color-blocked accents at side seams
- Set-in sleeve and side-seam vents
- Tapered neck seam and heat-sealed back neck label
- Women's style features fitted silhouette and a five-button placket

• Men's style features a contrast, two-button placket

WOMEN'S XS-3XL | MEN'S S-5XL
\*SIZE RANGE APPLIES ONLY TO SELECT COLORS

| 017 BLACK/WHITE  | 076 ROYAL/WHITE                                                                                                                                                                                                                                                                                                                                                                                                                                                                                                                                                                                                                                                                                                                                                                                                                                                                                                                                                                                                                                                                                                                                                                                                                                                                                                                                                                                                                                                                                                                                                                                                                                                                                                                                                                                                                                                                                                                                                                                                                                                                                                                |
|------------------|--------------------------------------------------------------------------------------------------------------------------------------------------------------------------------------------------------------------------------------------------------------------------------------------------------------------------------------------------------------------------------------------------------------------------------------------------------------------------------------------------------------------------------------------------------------------------------------------------------------------------------------------------------------------------------------------------------------------------------------------------------------------------------------------------------------------------------------------------------------------------------------------------------------------------------------------------------------------------------------------------------------------------------------------------------------------------------------------------------------------------------------------------------------------------------------------------------------------------------------------------------------------------------------------------------------------------------------------------------------------------------------------------------------------------------------------------------------------------------------------------------------------------------------------------------------------------------------------------------------------------------------------------------------------------------------------------------------------------------------------------------------------------------------------------------------------------------------------------------------------------------------------------------------------------------------------------------------------------------------------------------------------------------------------------------------------------------------------------------------------------------|
| 026 FÖREST/WHITE | 087 WHITE/SLATE GREY                                                                                                                                                                                                                                                                                                                                                                                                                                                                                                                                                                                                                                                                                                                                                                                                                                                                                                                                                                                                                                                                                                                                                                                                                                                                                                                                                                                                                                                                                                                                                                                                                                                                                                                                                                                                                                                                                                                                                                                                                                                                                                           |
| 033 MAROON/WHITE | 118 SLATE GREY/WHITE                                                                                                                                                                                                                                                                                                                                                                                                                                                                                                                                                                                                                                                                                                                                                                                                                                                                                                                                                                                                                                                                                                                                                                                                                                                                                                                                                                                                                                                                                                                                                                                                                                                                                                                                                                                                                                                                                                                                                                                                                                                                                                           |
| 048 NAVY/WHITE   | 307 BLACK/SLATE GREY                                                                                                                                                                                                                                                                                                                                                                                                                                                                                                                                                                                                                                                                                                                                                                                                                                                                                                                                                                                                                                                                                                                                                                                                                                                                                                                                                                                                                                                                                                                                                                                                                                                                                                                                                                                                                                                                                                                                                                                                                                                                                                           |
| 059 PURPLE/WHITE | 406 SLATE GREY/BLACK                                                                                                                                                                                                                                                                                                                                                                                                                                                                                                                                                                                                                                                                                                                                                                                                                                                                                                                                                                                                                                                                                                                                                                                                                                                                                                                                                                                                                                                                                                                                                                                                                                                                                                                                                                                                                                                                                                                                                                                                                                                                                                           |
| 063 RED/WHITE    | Peter Name of the Control of the Con |