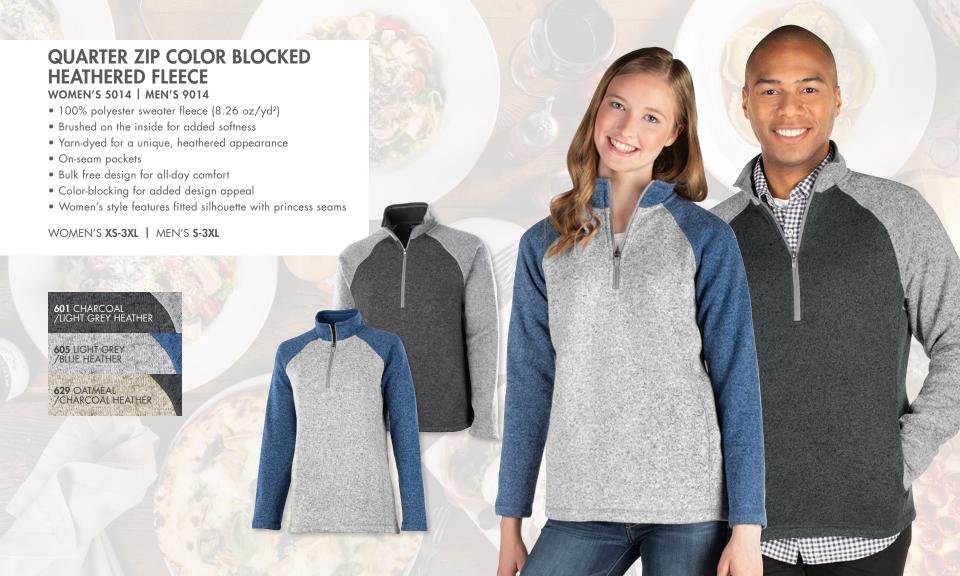

10 BLACK

040 NAVY

070 ROYAL

115 GREY











WOMEN'S 5377 | MEN'S 9377

• 81% polyester/15% rayon/4% spandex double knit (8.11 oz/yd²)

Wrinkle-resistant

• Full-zip jacket with a 4-way stretch and mock neck

• Covered, zipper side pockets

• Self-fabric hem, cuff, and collar

• Women's style features princess seams

WOMEN'S XS-3XL | MEN'S S-3XL

010 BLACK

**040** NAVY

115 GREY





- 60% cotton/40% polyester ring-spun yarn sweatshirt knit (8.26 oz/yd²)
- Relaxed, quarter-zip sweatshirt with on-seam pockets
- Dyed-to-match, rib-knit trim on neckline, hem, and cuff
- Durable metal zipper with antique nickel finish
- Allover, double-needle stitching for added durability
- Unisex sizing please see spec sheet on website

UNISEX XXS-4XL
\*SIZE RANGE APPLIES ONLY TO SELECT COLORS











## **NEW ENGLANDER® RAIN JACKET**

#### **WOMEN'S 5099**

- 100% polyurethane bonded to a woven backing (3.98 oz/yd²)
- A-line design with taffeta nylon in sleeves for easy on/off
- Lined with grey mesh in body and front yoke
- Underarm vents allow for air-flow circulation
- 2-way zipper and full-length wind flap
- 3M<sup>™</sup> reflective trims across front and back
- Covered zipper pockets
- Adjustable drawstrings with cordstops on hood and open hem
- Adjustable tab cuffs with hook-and-loop closure
- Wind & waterproof with heat sealed seams for weather protection

WOMEN'S XS-5XL\*

(\*4XL & 5XL AVAILABLE IN BLACK, AQUA, TRUE NAVY, AND GREY)

|  | 154 BUTTERCUP/<br>REFLECTIVE | 256 CORAL/<br>REFLECTIVE      |                           |  |
|--|------------------------------|---------