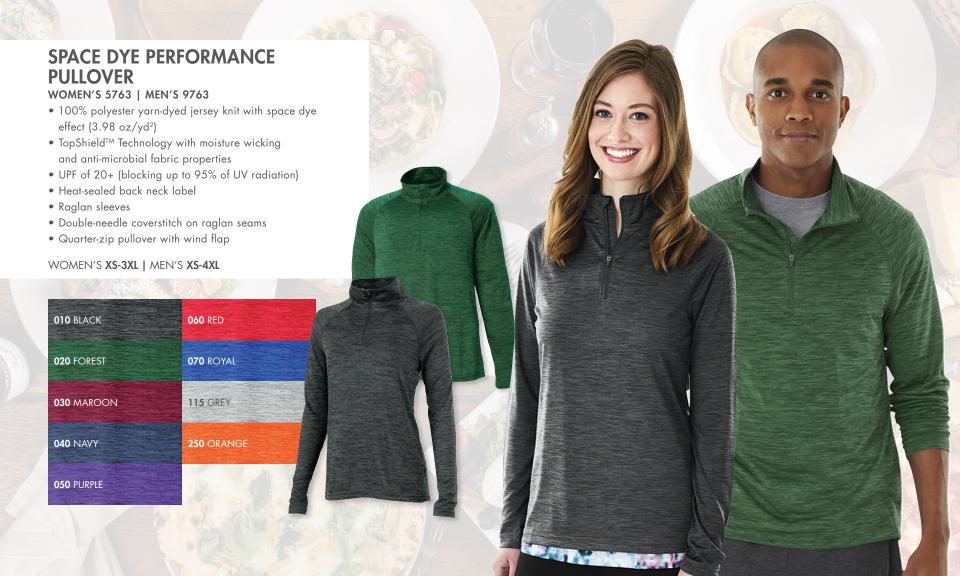

WOMEN'S 5386 | MEN'S 9386

• 81% polyester/15% rayon/4% spandex double knit (8.11 oz/yd²)

• Wrinkle-resistant, full-zip vest with mock-neck collar

• Covered, zipper side pockets

• Self-fabric wind flap to protect against wind & moisture

• Drop tail hem for added coverage

• Women's style features fitted silhouette with princess seams

WOMEN'S XS-3XL | MEN'S S-3XL

010 BLACK

**040** NAVY

115 GREY