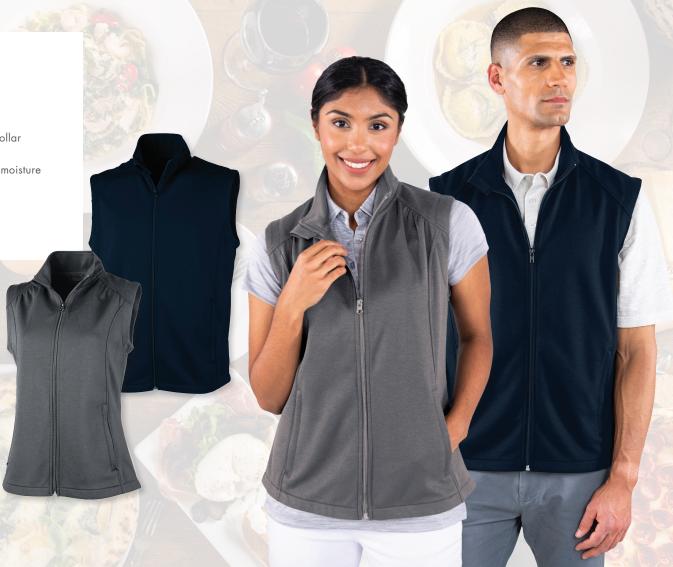

WOMEN'S 5386 | MEN'S 9386

• 81% polyester/15% rayon/4% spandex double knit (8.11 oz/yd²)

• Wrinkle-resistant, full-zip vest with mock-neck collar

• Covered, zipper side pockets

• Self-fabric wind flap to protect against wind & moisture

• Drop tail hem for added coverage

• Women's style features fitted silhouette with princess seams

WOMEN'S XS-3XL | MEN'S S-3XL

010 BLACK

**040** NAVY

115 GREY