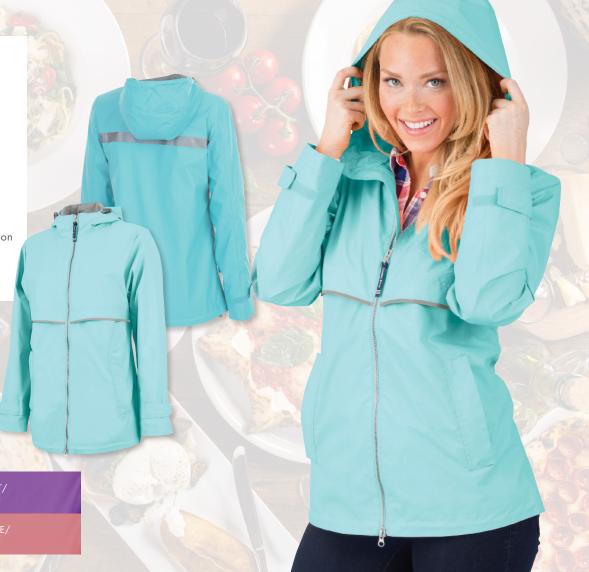

#### **WOMEN'S 5099**

- 100% polyurethane bonded to a woven backing (3.98 oz/yd²)
- A-line design with taffeta nylon in sleeves for easy on/off
- Lined with grey mesh in body and front yoke
- Underarm vents allow for air-flow circulation
- 2-way zipper and full-length wind flap
- 3M<sup>™</sup> reflective trims across front and back
- Covered zipper pockets
- Adjustable drawstrings with cordstops on hood and open hem
- Adjustable tab cuffs with hook-and-loop closure
- Wind & waterproof with heat sealed seams for weather protection

WOMEN'S XS-5XL\*

(\*4XL & 5XL AVAILABLE IN BLACK, AQUA, TRUE NAVY, AND GREY)

|  | 154 BUTTERCUP/<br>REFLECTIVE | 256 CORAL/<br>REFLECTIVE      |                           |  |
|--|------------------------------|-------------------------------|---------------------------|--|
|  | 166 RED/<br>REFLECTIVE       | 263 TRUE NAVY/<br>REFLECTIVE  |                           |  |
|  | 188 PINK/<br>REFLECTIVE      | 316 GREY/<br>REFLECTIVE       |                           |  |
|  | 192 WAVE/<br>REFLECTIVE      | 323 MINT/<br>REFLECTIVE       |                           |  |
|  | 210 BLACK/<br>REFLECTIVE     | 334 HOT PINK/<br>REFLECTIVE   | 353 VIOLET/<br>REFLECTIVE |  |
|  | 236 AQUA/<br>REFLECTIVE      | 352 PERIWINKLE/<br>REFLECTIVE | 434 MAUVE/<br>REFLECTIVE  |  |