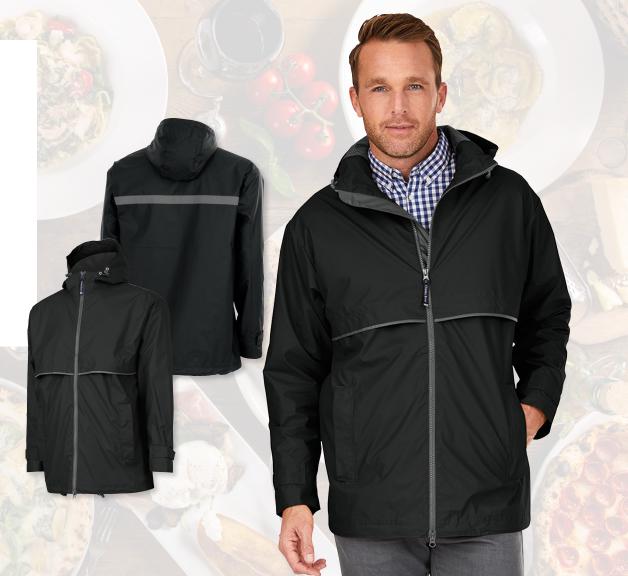

# NEW ENGLANDER® RAIN JACKET MEN'S 9199

- 100% polyurethane bonded to a woven backing with taffeta nylon in sleeves (3.98 oz/yd²)
- Lined with contrast mesh in body, front yoke, and underarm vents
- 2-way zipper and full-length wind flap
- Covered zipper pockets
- Adjustable drawstring with cordstops on hood and open hem
- Adjustable tab cuffs with hook-and-loop closure
- 3M<sup>™</sup> reflective stripe across back on Black, Red, True Navy/Grey, and Grey/Reflective
- Wind & waterproof with heat sealed seams for weather protection

MEN'S XS-5XL
\*SIZE RANGE APPLIES ONLY TO SELECT COLORS

| 010 BLACK/REFLECTIVE | 139 TAUPE/NAVY      |
|----------------------|---------------------|
| 031 MAROON/BLACK     | 150 YELLOW/NAVY     |
| 046 TRUE NAVY/YELLOW | 264 TRUE NAVY/GREY  |
| 060 RED/REFLECTIVE   | 317 GREY/REFLECTIVE |