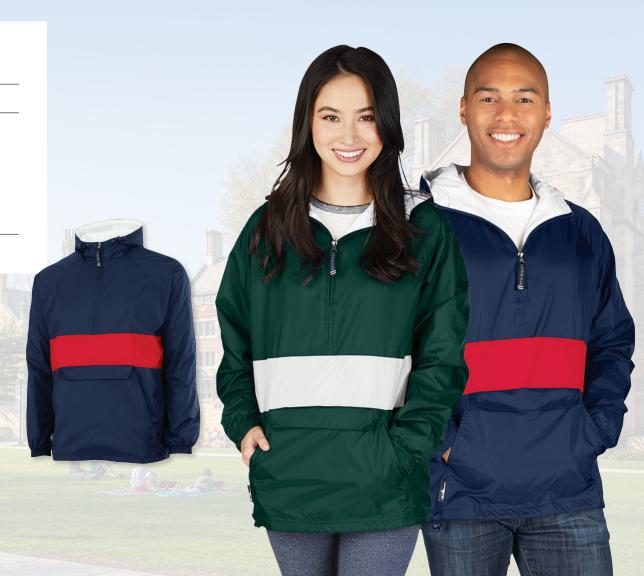

# **CLASSIC STRIPED PULLOVER**

UNISEX 9908 FIT: UNISEX

## WIND & WATER RESISTANT

- 100% River Tec™ nylon taffeta (2.06 oz/yd2)
- Lined with 100% cotton flannel
- Lightweight and packs into its own pouch pocket
- Hood with adjustable drawstring and cordstop
- Elasticized cuffs and hem with an adjustable drawstring and cordstop

#### UNISEX XS-3XL

**EMBROIDERY** 

| 015 BLACK/RED       | 048 NAVY/WHITE  |
|---------------------|-----------------|
| 017 BLACK/WHITE     | 049 NAVY/GOLD   |
| 026 FOREST/WHITE    | 063 RED/WHITE   |
| 039 NAVY/ORANGE     | 076 ROYAL/WHITE |
| <b>044</b> NAVY/RED | 224 WHITE/NAVY  |