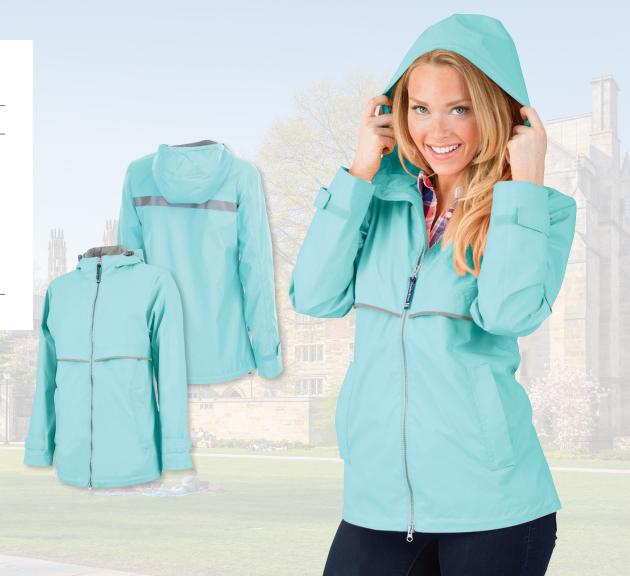

# **NEW ENGLANDER® RAIN JACKET**

WOMEN'S 5099 FIT: STANDARD

EXTENDED SIZES WIND & WATERPROOF

- 100% polyurethane bonded to a woven backing (3.98 oz/yd²)
- A-line design with taffeta polyester in sleeves
- Lined with grey mesh in body and front yoke
- Underarm vents and heat-sealed seams
- 3M<sup>™</sup> reflective trims across front and back
- Covered zipper pockets

WOMEN'S XS-5XL\*

\*4XL & 5XL ONLY AVAILABLE IN: BLACK/REFLECTIVE, TRUE NAVY/REFLECTIVE, GREY/REFLECTIVE

EMBROIDERY 😹 SCREEN PRINT 📤 HEAT TRANSFER

| 154 BUTTERCUP/<br>REFLECTIVE | 256 CORAL/REFLECTIVE          |
|------------------------------|-------------------------------|
| 166 RED/REFLECTIVE           | 263 TRUE NAVY/<br>REFLECTIVE  |
| 188 PINK/REFLECTIVE          | 316 GREY/REFLECTIVE           |
| 210 BLACK/REFLECTIVE         | 323 MINT/REFLECTIVE           |
| 236 AQUA/REFLECTIVE          | 352 PERIWINKLE/<br>REFLECTIVE |