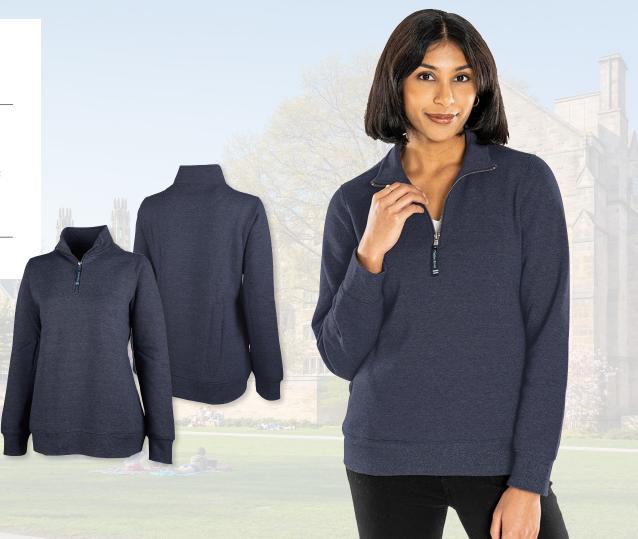

# **CROSSWIND QUARTER ZIP SWEATSHIRT**

WOMEN'S 5459 FIT: FITTED

• 60% cotton/40% polyester ring-spun yarn sweatshirt knit (8.25 oz/yd²)

• Women's version of the bestselling Unisex 9359

• Relaxed, quarter-zip sweatshirt with on-seam pockets

• Dyed-to-match, rib-knit trim on neckline, hem, and cuff

• Durable metal zipper with antique nickel finish

• Allover, double-needle stitching

#### WOMEN'S XS-3XL

**EMBROIDERY** SCREEN PRINT A HEAT TRANSFER

010 BLACK 111 DARK CHARCOAL 040 NAVY 129 OATMEAL HEATHER 240 NAVY HEATHER 080 WHITE