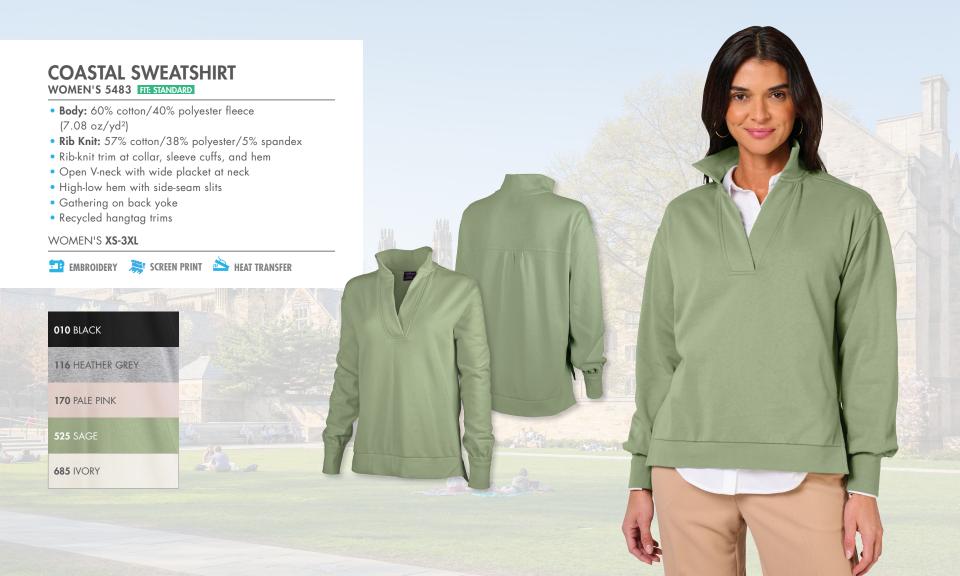

# **CROSSWIND QUARTER ZIP SWEATSHIRT**

WOMEN'S 5459 FIT: FITTED

• 60% cotton/40% polyester ring-spun yarn sweatshirt knit (8.25 oz/yd²)

• Women's version of the bestselling Unisex 9359

• Relaxed, quarter-zip sweatshirt with on-seam pockets

• Dyed-to-match, rib-knit trim on neckline, hem, and cuff

• Durable metal zipper with antique nickel finish

• Allover, double-needle stitching

#### WOMEN'S XS-3XL

**EMBROIDERY** SCREEN PRINT A HEAT TRANSFER

010 BLACK 111 DARK CHARCOAL 040 NAVY 129 OATMEAL HEATHER 240 NAVY HEATHER 080 WHITE