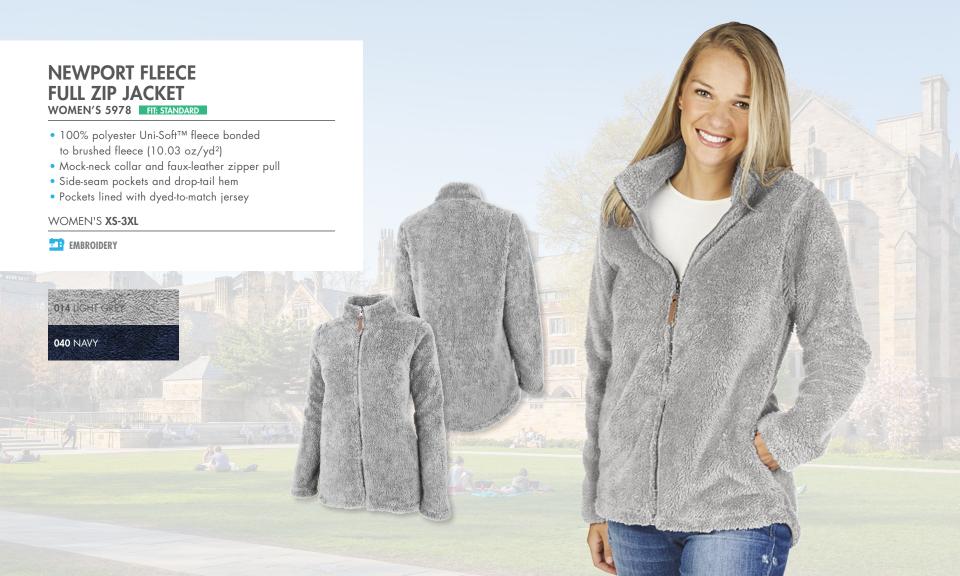

|   |  |



# **CAMDEN CREW NECK SWEATSHIRT**

UNISEX 9930 FIT: UNISEX



- 100% corded cotton sweatshirt fabric (10.62 oz/yd²)
- Garment-dyed and snow-washed for a unique, "lived-in" look
- Crew neck with rib-knit trim on neckline, cuffs, and hem

#### UNISEX XXS-3XL\*

\*XXS ONLY AVAILABLE IN:

VINTAGE BLACK, OAT, BAY, CHAMBRAY, MILLENNIAL PINK, DENIM

\*3XL NOT AVAILABLE IN: DESERT





| 310 VINTAGE BLACK  | 384 MILLENIAL PINK |
|--------------------|--------------------|
| <b>320</b> SEAFOAM | 393 DENIM          |
| <b>362</b> OAT     | 742 DESERT         |
| <b>371</b> BAY     | 826 FLORIDA BLUE   |
| 376 CHAMBRAY       |                    |









#### NEW ENGLANDER® COLLECTION

# **NEW ENGLANDER® RAIN JACKET**

WOMEN'S 5099 FIT: STANDARD





EXTENDED SIZES WIND & WATERPROOF

- 100% polyurethane bonded to a woven backing (3.98 oz/yd²)
- A-line design with taffeta polyester in sleeves
- Lined with grey mesh in body and front yoke
- Underarm vents and heat-sealed seams
- 3M<sup>™</sup> reflective trims across front and back
- Covered zipper pockets

WOMEN'S XS-5XL\*

\*4XL & 5XL ONLY AVAILABLE IN: BLACK/REFLECTIVE, TRUE NAVY/REFLECTIVE, GREY/REFLECTIVE







EMBROIDERY 😹 SCREEN PRINT 📤 HEAT TRANSFER

| 154 BUTTERCUP/<br>REFLECTIVE | 256 CORAL/REFLECTIVE          |
|------------------------------|-------------------------------|
| 166 RED/REFLECTIVE           | 263 TRUE NAVY/<br>REFLECTIVE  |
| 188 PINK/REFLECTIVE          | 316 GR