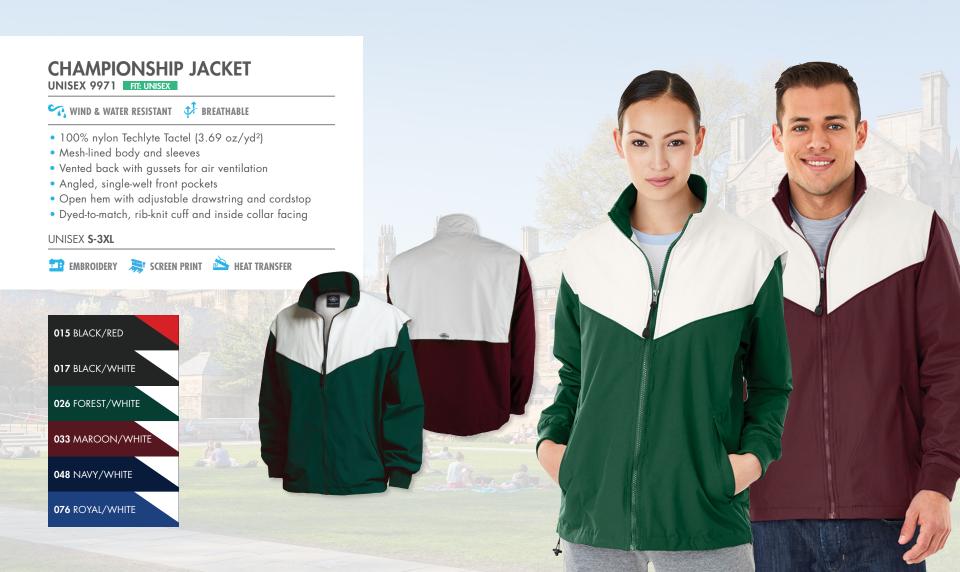

#### UNISEX XXS-3XL

EMBROIDERY 🔉 SCREEN PRINT 📤 HEAT TRANSFER

| 006 BLACK/GREY   | 033 MAROON/WHITE |
|------------------|------------------|
| 015 BLACK/RED    | 048 NAVY/WHITE   |
| 017 BLACK/WHITE  | 063 RED/WHITE    |
| 026 FOREST/WHITE | 076 ROYAL/WHITE  |