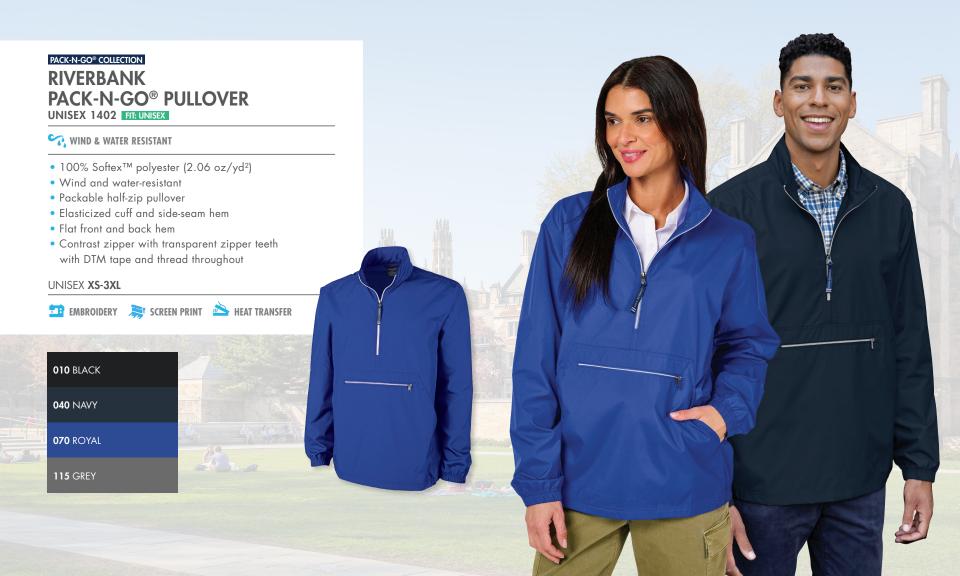

#### PACK-N-GO® COLLECTION

# PACK-N-GO® PULLOVER

UNISEX 9904 FIT: UNISEX

- 100% Softex™ polyester (2.06 oz/yd²)
- Packs into its own front pouch pocket with zipper

| closure and self-fabric lo  Hood with adjustable, sl                      |                                                                                                                                                                                                                                                                                                                                                                                                                                                                                                                                                                                                                                                                                                                                                                                                                                                                                                                                                                                                                                                                                                                                                                                                                                                                                                                                                                                                                                                                                                                                                                                                                                                                                                                                                                                                                                                                                                                                                                                                                                                                                                                               |                 |         |          |                                       |
|---------------------------------------------------------------------------|-------------------------------------------------------------------------------------------------------------------------------------------------------------------------------------------------------------------------------------------------------------------------------------------------------------------------------------------------------------------------------------------------------------------------------------------------------------------------------------------------------------------------------------------------------------------------------------------------------------------------------------------------------------------------------------------------------------------------------------------------------------------------------------------------------------------------------------------------------------------------------------------------------------------------------------------------------------------------------------------------------------------------------------------------------------------------------------------------------------------------------------------------------------------------------------------------------------------------------------------------------------------------------------------------------------------------------------------------------------------------------------------------------------------------------------------------------------------------------------------------------------------------------------------------------------------------------------------------------------------------------------------------------------------------------------------------------------------------------------------------------------------------------------------------------------------------------------------------------------------------------------------------------------------------------------------------------------------------------------------------------------------------------------------------------------------------------------------------------------------------------|-----------------|---------|----------|---------------------------------------|
| • Underarm grommets for                                                   | added ventilation                                                                                                                                                                                                                                                                                                                                                                                                                                                                                                                                                                                                                                                                                                                                                                                                                                                                                                                                                                                                                                                                                                                                                                                                                                                                                                                                                                                                                                                                                                                                                                                                                                                                                                                                                                                                                                                                                                                                                                                                                                                                                                             |                 |         |          |                                       |
| <ul> <li>Elasticized cuffs and her<br/>drawstring and cordstop</li> </ul> |                                                                                                                                                                                                                                                                                                                                                                                                                                                                                                                                                                                                                                                                                                                                                                                                                                                                                                                                                                                                                                                                                                                                                                                                                                                                                                                                                                                                                                                                                                                                                                                                                                                                                                                                                                                                                                                                                                                                                                                                                                                                                                                               |                 |         |          |                                       |
| unisex <b>xs-5xl</b> *                                                    |                                                                                                                                                                                                                                                                                                                                                                                                                                                                                                                                                                                                                                                                                                                                                                                                                                                                                                                                                                                                                                                                                                                                                                                                                                                                                                                                                                                                                                                                                                                                                                                                                                                                                                                                                                                                                                                                                                                                                                                                                                                                                                                               |                 |         | <u>e</u> |                                       |
| *4XL & 5XL ONLY AVAILABLE IN:  EMBROIDERY  SCREEN                         |                                                                                                                                                                                                                                                                                                                                                                                                                                                                                                                                                                                                                                                                                                                                                                                                                                                                                                                                                                                                                                                                                                                                                                                                                                                                                                                                                                                                                                                                                                                                                                                                                                                                                                                                                                                                                                                                                                                                                                                                                                                                                                                               |                 |         | Calendor |                                       |
| , V                                                                       | ACCORDANGE TO THE PARTY OF THE |                 |         |          | e e e e e e e e e e e e e e e e e e e |
| 010 BLACK                                                                 | 080 WHITE                                                                                                                                                                                                                                                                                                                                                                                                                                                                                                                                                                                                                                                                                                                                                                                                                                                                                                                                                                                                                                                                                                                                                                                                                                                                                                                                                                                                                                                                                                                                                                                                                                                                                                                                                                                                                                                                                                                                                                                                                                                                                                                     |                 |         |          |                                       |
| 020 FOREST                                                                | 089 COLUMBIA BLUE                                                                                                                                                                                                                                                                                                                                                                                                                                                                                                                                                                                                                                                                                                                                                                                                                                                                                                                                                                                                                                                                                                                                                                                                                                                                                                                                                                                                                                                                                                                                                                                                                                                                                                                                                                                                                                                                                                                                                                                                                                                                                                             | *               |         |          |                                       |
| 030 MAROON                                                                | 115 GREY                                                                                                                                                                                                                                                                                                                                                                                                                                                                                                                                                                                                                                                                                                                                                                                                                                                                                                                                                                                                                                                                                                                                                                                                                                                                                                                                                                                                                                                                                                                                                                                                                                                                                                                                                                                                                                                                                                                                                                                                                                                                                                                      |                 |         | 1        |                                       |
|                                                                           |                                                                                                                                                                                                                                                                                                                                                                                                                                                                                                                                                                                                                                                                                                                                                                                                                                                                                                                                                                                                                                                                                                                                                                                                                                                                                                                                                                                                                                                                                                                                                                                                                                                                                                                                                                                                                                                                                                                                                                                                                                                                                                                               | <b>N A</b>      | NA PARA |          |                                       |
| 040 NAVY                                                                  | <b>228</b> AQUA                                                                                                                                                                                                                                                                                                                                                                                                                                                                                                                                                                                                                                                                                                                                                                                                                                                                                                                                                                                                                                                                                                                                                                                                                                                                                                                                                                                                                                                                                                                                                                                                                                                                                                                                                                                                                                                                                                                                                                                                                                                                                                               |                 |         | 4        |                                       |
| 050 PURPLE                                                                | <b>255</b> CORAL                                                                                                                                                                                                                                                                                                                                                                                                                                                                                                                                                                                                                                                                                                                                                                                                                                                                                                                                                                                                                                                                                                                                                                                                                                                                                                                                                                                                                                                                                                                                                                                                                                                                                                                                                                                                                                                                                                                                                                                                                                                                                                              |                 |         |          |                                       |
| <b>060</b> RED                                                            | 284 OLIVE                                                                                                                                                                                                                                                                                                                                                                                                                                                                                                                                                                                                                                                                                                                                                                                                                                                                                                                                                                                                                                                                                                                                                                                                                                                                                                                                                                                                                                                                                                                                                                                                                                                                                                                                                                                                                                                                                                                                                                                                                                                                                                                     | 335 HOT PINK    |         |          |                                       |
| <b>070</b> ROYAL                                                          | <b>322</b> MINT                                                                                                                                                                                                                                                                                                                                                                                                                                                                                                                                                                                                                                                                                                                                                                                                                                                                                                                                                                                                                                                                                                                                                                                                                                                                                                                                                                                                                                                                                                                                                                                                                                                                                                                                                                                                                                                                                                                                                                                                                                                                                                               | 364 NEON YELLOW |         |          |                                       |
|                                                                           |                                                                                                                                                                                                                                                                                                                                                                                                                                                                                                                                                                                                                                                                                                                                                                                                                                                                                                                                                                                                                                                                                                                                                                                                                                                                                                                                                                                                                                                                                                                                                                                                                                                                                                                                                                                                                                                                                                                                                                                                                                                                                                                               |                 |         |          |                                       |