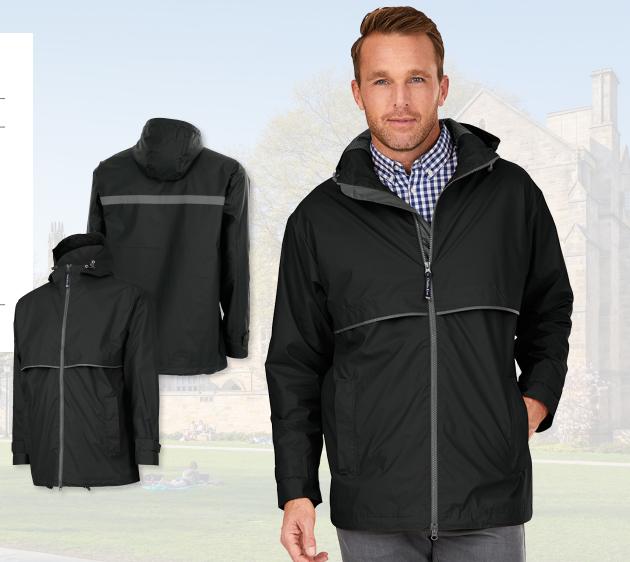

# **NEW ENGLANDER® RAIN JACKET**

MEN'S 9199 FIT: STANDARD

EXTENDED SIZES WIND & WATERPROOF

- 100% polyurethane bonded to a woven backing with taffeta polyester in sleeves (3.98 oz/yd²)
- Heat-sealed seams and underarm vents
- Lined with grey mesh in body and front yoke
- Adjustable drawstring with cordstops on hood and open hem
- 3M<sup>™</sup> reflective stripe across back on Colors Black, Red, True Navy/Grey, and Grey/Reflective

MEN'S XS-5XL\* \*4XL & 5XL ONLY AVAILABLE IN: BLACK, TRUE NAVY/YELLOW, YELLOW, TRUE NAVY/GREY

**EMBROIDERY** SCREEN PRINT A HEAT TRANSFER

010 BLACK 150 YELLOW 031 MAROON/BLACK **264** TRUE NAVY/GREY **046** TRUE NAVY/YELLOW 317 GREY/REFLECTIVE **060** RED