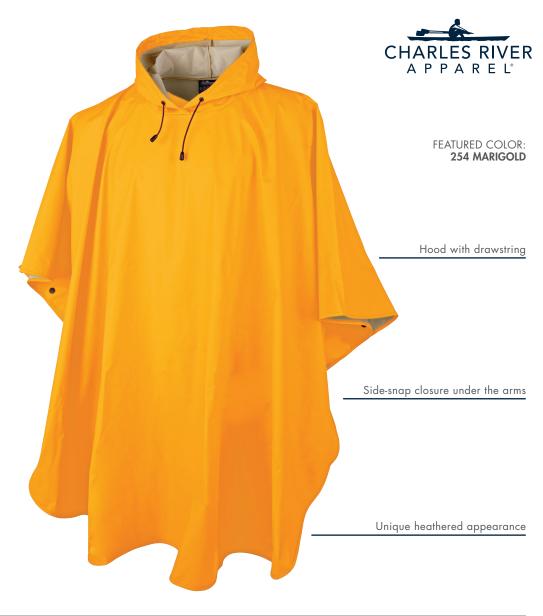

# **PEAK PONCHO**

### **PRODUCT DETAILS**

**UNISEX 1415** 

:: 100% polyurethane bonded to a 100% polyester knit (4.57 oz/yd²)

:: Heat-sealed seams

:: Side-snap closure under the arms

:: Hood with drawstring