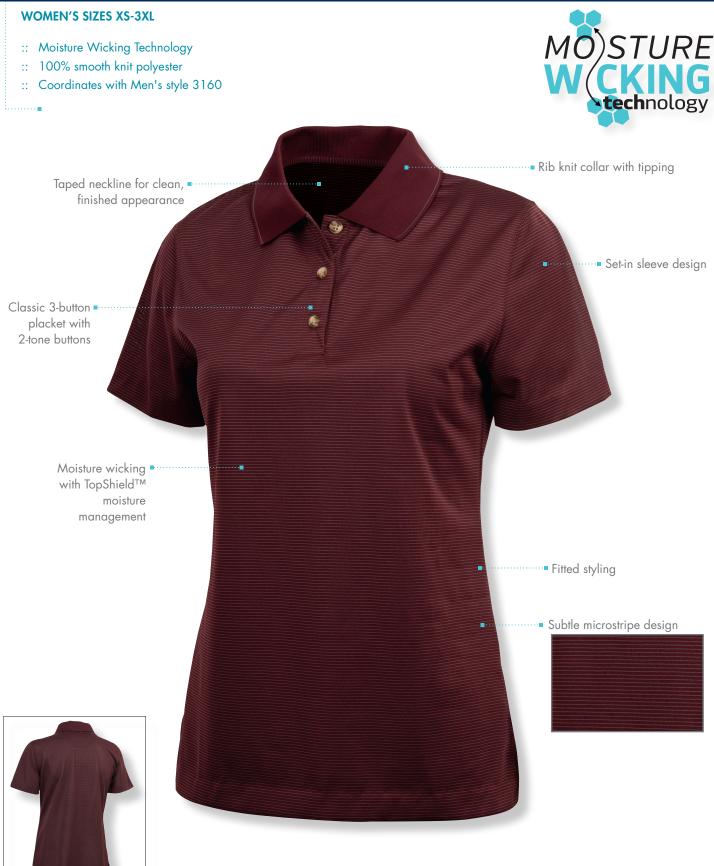

# 2160 WOMEN'S MICROSTRIPE POLO

BACK VIEW

## **COMFORT & CONVENIENCE**

- ∷ Made exclusively with TopShield<sup>™</sup> moisture management treatment. This hi-tech treatment applied to the fabric wicks moisture away from your body, keeping you comfortable and dry
- :: Incredibly lightweight and breathable
- :: Microstripe design offers a slimming appearance
- :: Extra button conveniently located on inner side seam label
- :: Tagless neck labeling and self-binding at collar prevents chafing against skin
- :: Suitable for corporate wear and weekend wear
- :: Coordinates with Men's style 3160

### FABRIC

100% smooth knit polyester 4.13 oz/yd2 (equiv. to 6.88 oz/lyd, 140gsm)

### SIZES

Women's Sizes XS-3XL