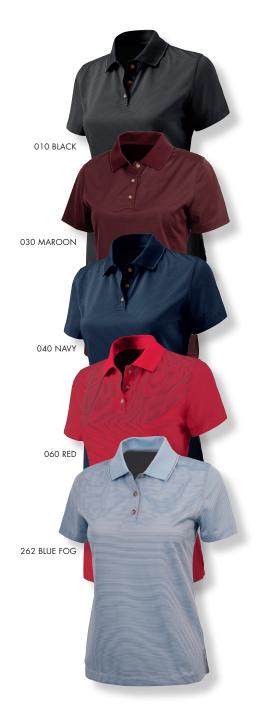

treatment. This hi-tech treatment applied to the fabric wicks moisture away from your body, keeping you comfortable and dry
- :: Incredibly lightweight and breathable
- :: Microstripe design offers a slimming appearance
- :: Extra button conveniently located on inner side seam label
- :: Tagless neck labeling and self-binding at collar prevents chafing against skin
- :: Suitable for corporate wear and weekend wear
- :: Coordinates with Men's style 3160

### FABRIC

100% smooth knit polyester 4.13 oz/yd2 (equiv. to 6.88 oz/lyd, 140gsm)

### SIZES

Women's Sizes XS-3XL

## COLORS

010 Black, 030 Maroon, 040 Navy, 060 Red, 262 Blue Fog

#### **GARMENT CARE**

Machine wash cold separately. Do not use fabric softeners. Only non-chlorine bleach when needed. Tumble dry low. Cool iron if needed.



| MICROSTRIPE POLO<br>WOMEN'S 2160           | XS    | S     | Μ     | L     | XL    | 2XL   | 3XL   | TOLERANCE |
|--------------------------------------------|-------|-------|-------|-------|-------|-------|-------|-----------|
| BODY LENGTH<br>measure from neck (cb neck) | 24¾   | 25¼   | 25¾   | 26½   | 26¾   | 27¼   | 27¾   | 1⁄2 +/-   |
| CHEST WIDTH<br>1 inch below armhole        | 17¼   | 18¼   | 19¼   | 20¾   | 221⁄2 | 241⁄2 | 261⁄2 | 1⁄2 +/-   |
| BOTTOM OPENING WIDTH RELAXED 1/2           | 185/8 | 195/8 | 205/8 | 221/8 | 237/8 | 257/8 | 277/8 | 1⁄2 +/-   |
| SLEEVE LENGTH FROM CB<br>short             | 15    | 151⁄2 | 16    | 16½   | 17    | 171⁄2 | 18    | 1⁄2 +/-   |

KEY TO COMMONLY ABBREVIATED SPEC INFORMATION (ALL MEASUREMENTS ARE IN INCHES) CB = CENTER BACK

CHEST 1 INC