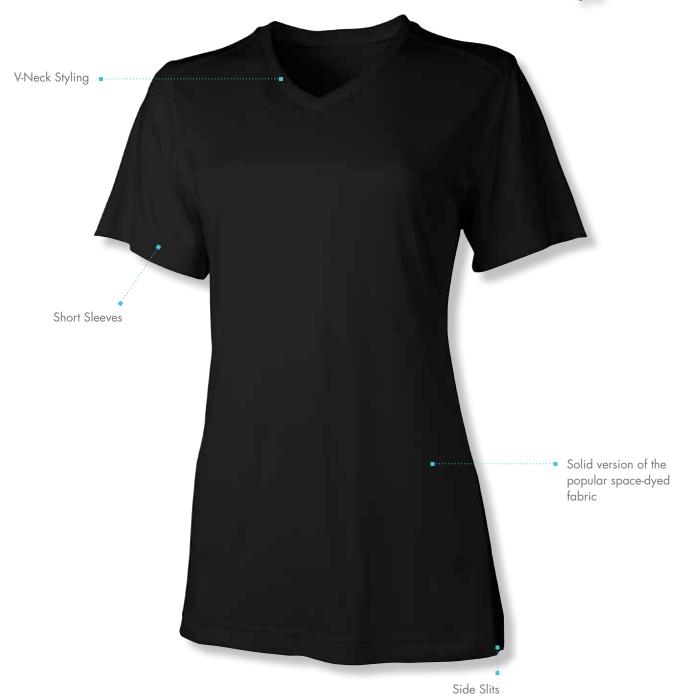

## COMFORT & CONVENIENCE

- :: Moisture wicking and Anti-Microbial fabric properties
- :: A solid version of our popular space-dyed performance fabric
- $\mathop{::}\nolimits$  Features side slits for increased mobility and a heat-sealed back neck label for comfort
- :: Women's version has a flattering V-neck shape