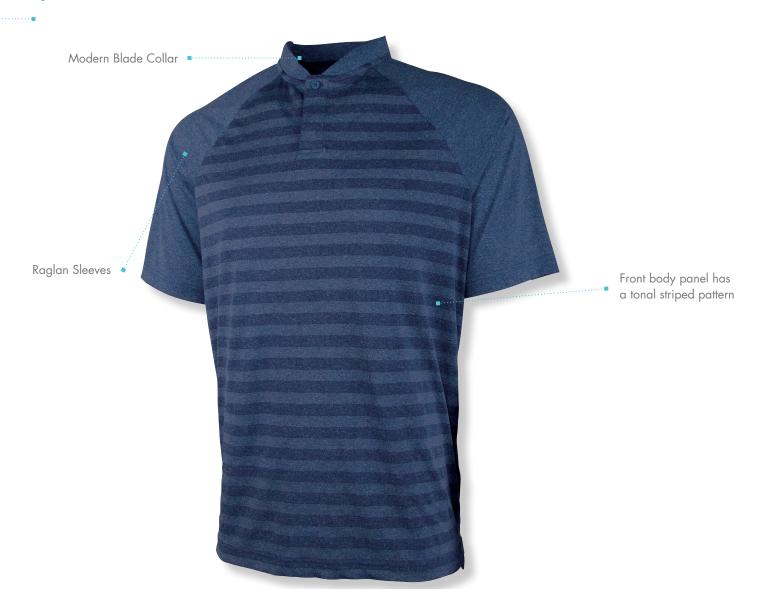

# 3013 MEN'S PLYMOUTH POLO

# **SIZES S-5XL**

- :: 100% Polyester
- :: Front body panel is a jacquard creating a tonal striped pattern
- :: Raglan sleeves, modern blade collar

# **COMFORT & CONVENIENCE**

- :: Front body panel is a jacquard creating a tonal striped pattern
- :: Front placket buttons are all hidden except for top button is exposed
- :: Raglan sleeves, modern blade collar