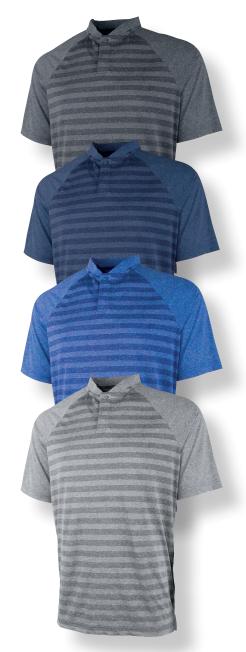

# **SIZES**

Sizes S-5XL

040 NAVY

010 BLACK

# **COLORS**

Black 010, Navy 040, Grey 115, Royal 070

115 GREY

| PLYMOUTH POLO<br>MEN'S 3013              | S     | М     | L     | XL  | XXL   | 3XL   | 4XL   | 5XL   | TOLERANCE |
|------------------------------------------|-------|-------|-------|-----|-------|-------|-------|-------|-----------|
| BODY LENGTH measure from neck (CB neck)  | 28    | 29    | 30    | 30¾ | 31½   | 321/4 | 33    | 33½   | 1/2 +/-   |
| CHEST WIDTH measure 1 inch below armhole | 20¾   | 213/4 | 22¾   | 24¾ | 26¾   | 28¾   | 30¾   | 31¾   | 1/2 +/-   |
| BOTTOM OPENING WIDTH RELAXED 1/2         | 20    | 21    | 22    | 24  | 26    | 28    | 30    | 31    | 1/2 +/-   |
| SLEEVE LENGTH<br>measure from CB         | 191/2 | 19%   | 201/4 | 20% | 211/2 | 221/8 | 225/8 | 231/8 | 1/4 +/-   |