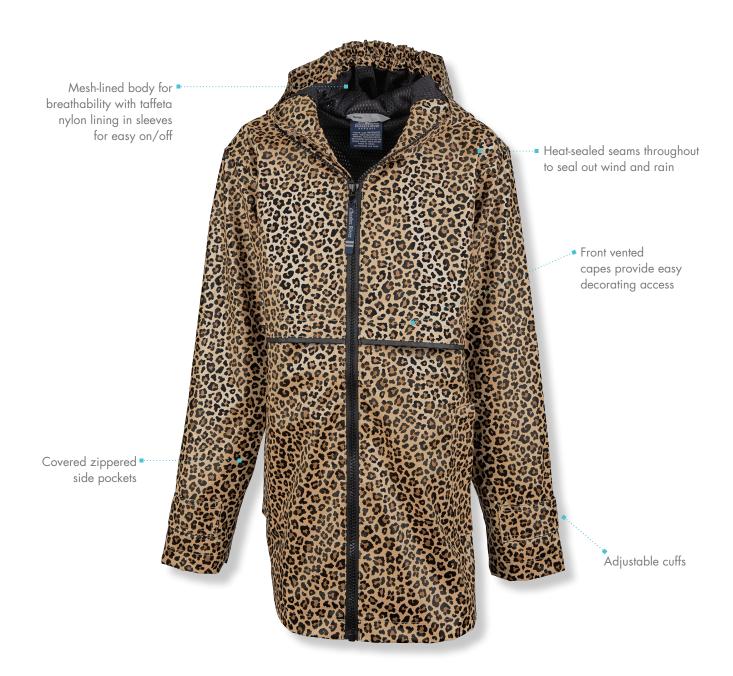

# 4391 GIRLS' ANIMAL PRINT NEW ENGLANDER® RAIN JACKET

GIRLS' SIZES XS-L

- :: 100% polyester polyurethane (3.98 oz/yd²)
- :: Taffeta nylon in sleeves and contrast color mesh lining in body, front yoke & underarm vents

## **COMFORT & CONVENIENCE**

- :: Taffeta nylon in sleeves and contrast color mesh lining in body, front yoke & underarm vents
- :: Wind & waterproof with heat-sealed seams
- :: Exposed zipper with inside wind flap
- :: Covered, zippered, brushed tricot pockets
- :: Adjustable tabbed cuffs
- :: Features trendy leopard-inspired print
- :: Leopard Print features black trim on the front & back
- :: Gold Leopard Print has a tonal gold trim on the front and a 3M<sup>TM</sup> Reflective trim on the back
- :: Grey Snow Leopard Print features 3M™ reflective stripe on front and back

### **DECORATION RECOMMENDATIONS:**

Screen Print: Not recommended

Embroidery: The area being embroidered will no longer be waterproof.
Ballpoint 70/10 needle. Tearaway backings. No topical solvent needed.