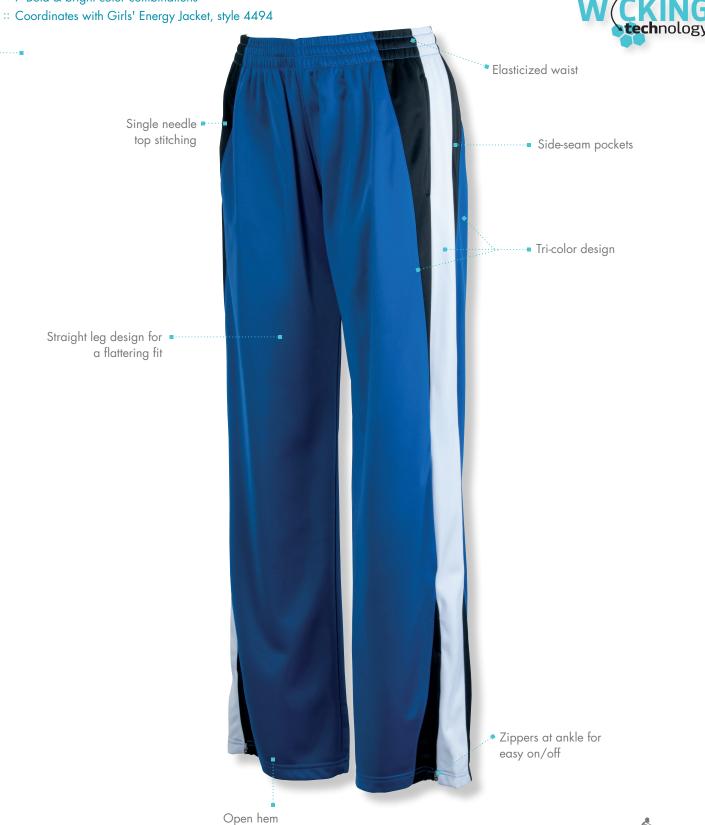

# 4496 GIRLS' ENERGY PANT

## **COMFORT & CONVENIENCE**

- ∴ Made exclusively with TopShield™ moisture management treatment. This hi-tech treatment applied to
  the fabric wicks moisture away from your body, keeping you comfortable and dry
- :: 100% Polyester Tricot brushed on the inside for softness
- :: Modern styling for teens and girls
- :: Suitable for school & team wear, fitness center/gym, or cheer/dance/gymnastics wear
- :: Also available in Women's, style 5496