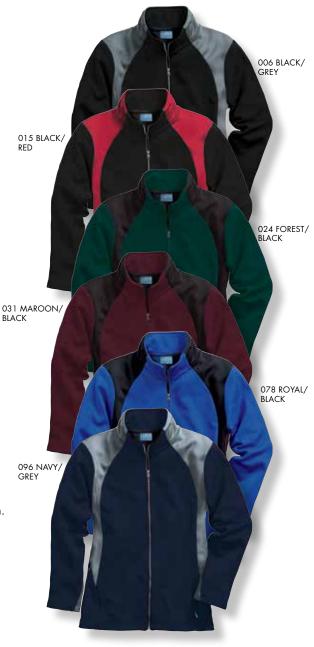

#### COLORS

006 Black/Grey, 015 Black/Red, 024 Forest/Black, 031 Maroon/Black, 078 Royal/Black, 096 Navy/Grey