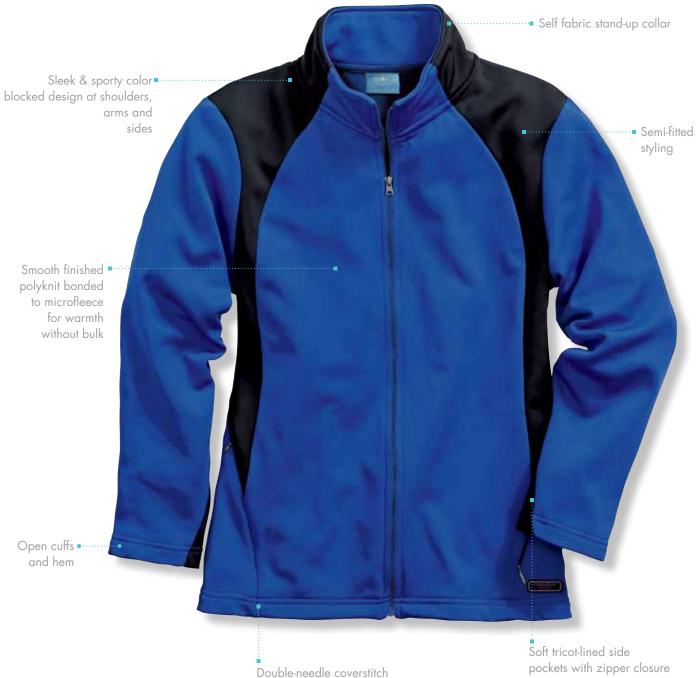

# 5077 WOMEN'S HEXSPORT BONDED JACKET

# WOMEN'S SIZES XS-2XL

- :: Smooth finished polyknit bonded to microfleece
- :: Sleek & sporty color block design
- :: Coordinates with Men's style 9077

for secured storage

### COMFORT & CONVENIENCE

- :: Modern styling for teens and women
- " Provides mid-weight warmth for three season versatility
- "Semi-fitted styling for a feminine silhouette
- : Open cuffs and hem for unrestricted movement
- :: Wind flap for enhanced wind protection
- **::** Tricot-lined collar for additional comfort
- " Side pocket zipper upward to close, protecting contents from inadvertently falling out
- " Suitable for corporate sponsored events, school & team wear, fitness center/gym or weekend wear
- " Pair with Women's Hexsport Bonded Pant style 5079
- "Men's companion style 9077

## FABRIC

100% smooth finished polyester bonded to brushed microfleece 7.08  $oz/yd^2$ 