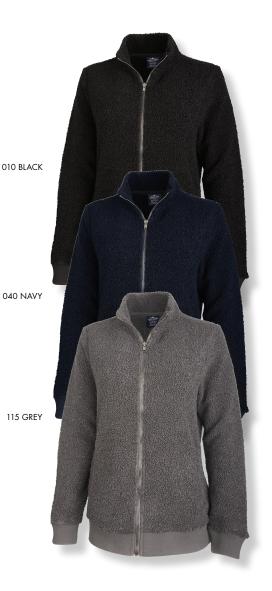

arling/280GSM or 8.26 oz/yd2
- :: Full zip styling for easy on and off
- :: Modern self-fabric mock neck

\_\_\_\_\_



#### **COMFORT & CONVENIENCE**

- :: Full zip styling for easy on and off
- :: Modern self-fabric mock neck
- :: Welt pockets for a clean look
- :: Rib knit sleeve cuff and bottom hem for a comfortable fit

#### FABRIC

100% polyester Shearling/280GSM or 8.26 oz/yd<sup>2</sup>

### SIZES

Sizes XXS-3XL

## COLORS

010 Black, 040 Navy, 115 Grey

#### **GARMENT CARE**

Machine wash cold with like colors. Gentle cycle. Only non-chlorine bleach when needed. Tumble dry low and remove promptly. Cool iron if needed.

#### **DECORATION RECOMMENDATIONS**

Embroidery: Recommended Method. Laydown stitch is required.

Heat Transfer: Not recommended

Screen Printing: Not recommended



| SHERPA FULL ZIP<br>WOMEN'S 5133    | XXS    | XS     | S      | м      | L      | XL     | 2XL    | 3XL  | TOLERANCE |
|------------------------------------|--------|--------|--------|--------|--------|--------|--------|------|-----------|
| BODY LENGTH - MEASURE FROM NECK CB | 21 1/2 | 22     | 22 1/2 | 23     | 23 ¾   | 24 ½   | 25     | 25 ½ | 1⁄2 +/-   |
| ACROSS SHOULDER                    | 20 1/2 | 21     | 21 1/2 | 22     | 22 3⁄4 | 23 1/2 | 24 1⁄4 | 25   | 1⁄4 +/-   |
| CHEST WIDTH 1" BELOW ARMHOLE       | 21     | 22     | 23     | 24     | 25 1/2 | 27     | 29     | 31   | 1/2 +/-   |
| BOTTOM OPENING WIDTH               | 21 1/2 | 22 1/2 | 23 1/2 | 24 ½   | 26     | 27 ½   | 29 1/2 | 31 ½ | 1/2 +/-   |
| SLEEVE LENGTH FROM CB LONG         | 30 ¾   | 31     | 31 5⁄8 | 32 1⁄4