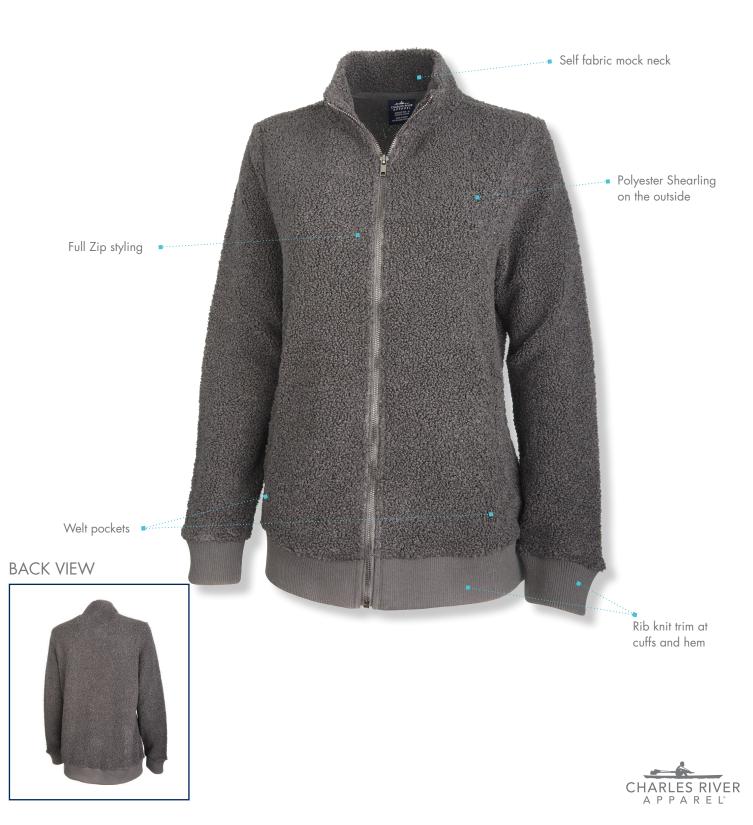

# 5133 WOMEN'S SHERPA FULL ZIP

## SIZES XXS-3XL

- :: 100% polyester Shearling/280GSM or 8.26 oz/yd2
- :: Full zip styling for easy on and off
- :: Modern self-fabric mock neck

\_\_\_\_\_

#### **COMFORT & CONVENIENCE**

- :: Full zip styling for easy on and off
- :: Modern self-fabric mock neck
- :: Welt pockets for a clean look
- :: Rib knit sleeve cuff and bottom hem for a comfortable fit

#### FABRIC

100% polyester Shearling/280GSM or 8.26 oz/yd<sup>2</sup>