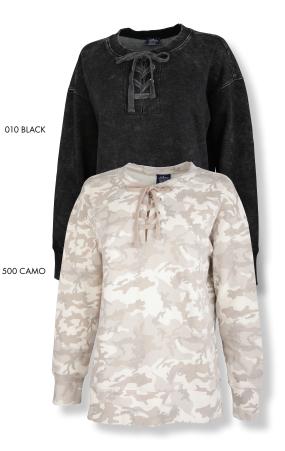

# 5144 WOMEN'S DERBY LACE UP TUNIC

**SIZES XS-3XL** 

- :: 60% cotton/40% polyester sweatshirt fleece (240GSM or 7.08 oz/yd2)
- :: Garment dyed and snow washed for added softness

Lace-up front design Side slits for additional movement

## **COMFORT & CONVENIENCE**

- :: Trendy lace-up design
- :: Garment dyed and snow washed for added softness
- :: Side slits at hem for additional movement

## **COLORS**

010 Black, 500 Camo