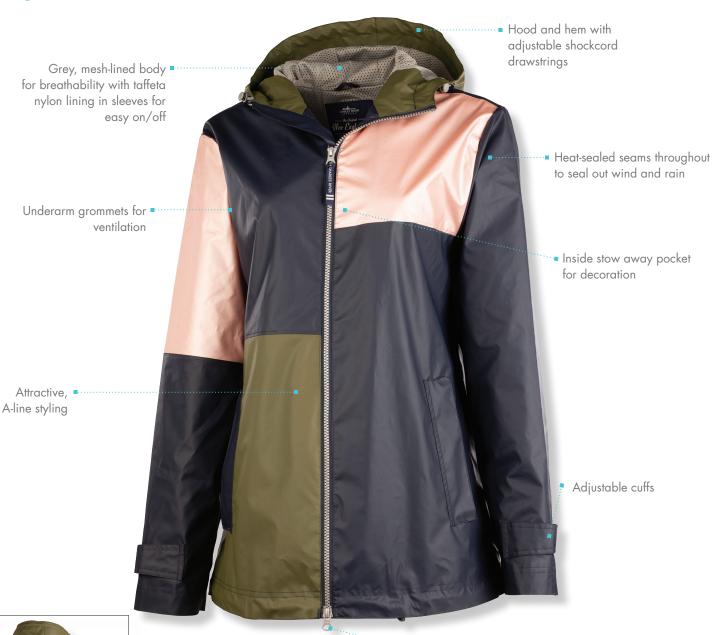

# 5192 WOMEN'S COLOR BLOCKED NEW ENGLANDER®

## **COMFORT & CONVENIENCE**

- :: A best-selling women's style!
- :: 2-way zipper offers freedom of movement
- :: Adjustable drawstring at hood allows for a snug fit
- :: Wind flap and covered side pockets offer extra protection against the elements
- :: Side zip pockets, protecting contents from inadvertently falling out

## **FABRIC**

Wind & waterproof New Englander Polyurethane bonded to a woven backing (3.98oz/yd² 135 GSM)