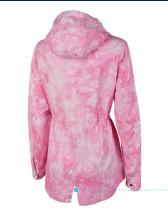

# **5239 WOMEN'S BRISTOL UTILITY JACKET**

## SIZES XS-3XL

- :: 100% Cotton (4.28 oz/yd2)
- :: Features patch pockets with side entry and snap closure on flap to keep your valuables safe



## BACK VIEW



 Drop tail hem with back vent/slit for added coverage



#### **COMFORT & CONVENIENCE**

- :: Features patch pockets with side entry and snap closure on flap to keep your valuables safe
- :: Drawstring at the waist helps create a flattering, feminine fit
- :: Removable hood for conveniences
- :: Drop tail hem with back vent/slit for added coverage

#### FABRIC

100% Cotton (4.28 oz/yd2)

#### SIZES

Sizes XS-3XL

### COLORS

709 Pink Tie-Dye, 714 Grey Tie-Dye

#### **GARMENT CARE**

Machine wash warm separately or with like colors. Tumble dry on low. Do not bleach. Do not dry clean. Cool Iron if needed.

#### **DECORATION RECOMMENDATIONS**

Embroidery: Recommended Method

Heat Transfer: Not Recommended

Screen Printing: Not Recommended



| BRISTOL UTILITY JACKET<br>WOMEN'S 5239