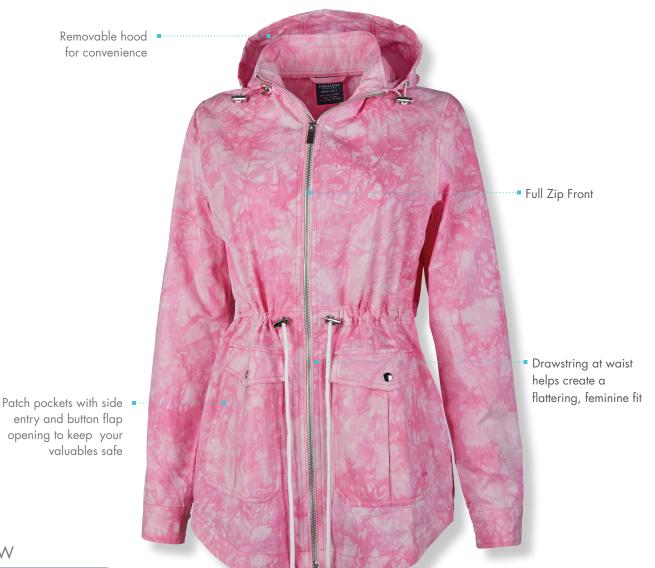

# **5239 WOMEN'S BRISTOL UTILITY JACKET**

## SIZES XS-3XL

- :: 100% Cotton (4.28 oz/yd2)
- :: Features patch pockets with side entry and snap closure on flap to keep your valuables safe

#### **COMFORT & CONVENIENCE**

- :: Features patch pockets with side entry and snap closure on flap to keep your valuables safe
- :: Drawstring at the waist helps create a flattering, feminine fit
- :: Removable hood for conveniences
- :: Drop tail hem with back vent/slit for added coverage

#### FABRIC

100% Cotton (4.28 oz/yd2)

#### SIZES

Sizes XS-3XL