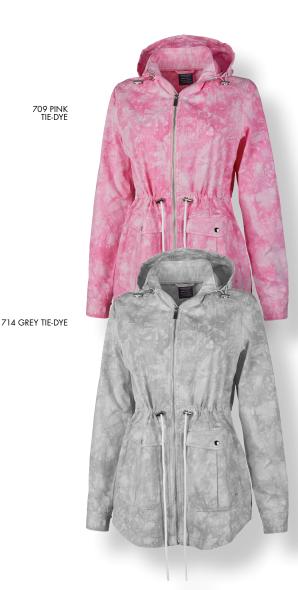

flap to keep your valuables safe



## BACK VIEW



 Drop tail hem with back vent/slit for added coverage



#### **COMFORT & CONVENIENCE**

- :: Features patch pockets with side entry and snap closure on flap to keep your valuables safe
- :: Drawstring at the waist helps create a flattering, feminine fit
- :: Removable hood for conveniences
- :: Drop tail hem with back vent/slit for added coverage

#### FABRIC

100% Cotton (4.28 oz/yd2)

#### SIZES

Sizes XS-3XL

### COLORS

709 Pink Tie-Dye, 714 Grey Tie-Dye

#### **GARMENT CARE**

Machine wash warm separately or with like colors. Tumble dry on low. Do not bleach. Do not dry clean. Cool Iron if needed.

#### **DECORATION RECOMMENDATIONS**

Embroidery: Recommended Method

Heat Transfer: Not Recommended

Screen Printing: Not Recommended



| BRISTOL UTILITY JACKET<br>WOMEN'S 5239                                   | XS  | S   | м  | L   | XL  | 2XL   | 3XL | TOLERANCE |
|--------------------------------------------------------------------------|-----|-----|----|-----|-----|-------|-----|-----------|
| BODY LENGTH<br>measure from CB neck                                      | 29  | 29½ | 30 | 30¾ | 31½ | 32    | 32½ | 1⁄2 +/-   |
| ACROSS SHOULDER<br>measure from back                                     | 15  | 15½ | 16 | 16¾ | 17½ | 181⁄4 | 19  | 1⁄2 +/-   |
| CHEST WIDTH<br>1" below armhole (following curve to include chest depth) | 19  | 20  | 21 | 22½ | 24  | 26    | 28  | 1⁄2 +/-   |
| BOTTOM OPENING WIDTH<br>relaxed                                          | 21  | 22  | 23 | 24½ | 26  | 28    | 30  | 1/2 +/-   |
| SLEE