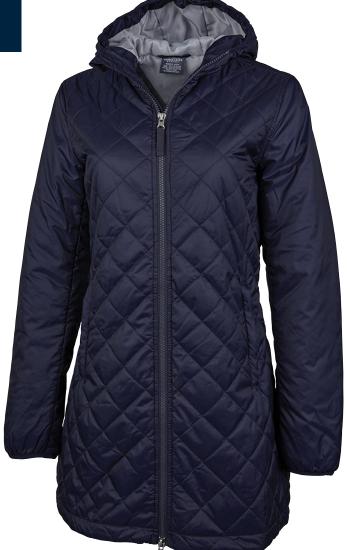

# LITHIUM QUILTED HOODED PARKA

WIND & WATER RESISTANT 👫 MADE FROM RECYCLED PET BOTTLES 🎉 WEATHER RATED FOR 3°F

#### **WOMEN'S 5245**

- :: Outside: 100% polyester dobby shell made from certified and guaranteed recycled PET bottles (1.62 oz/yd²)
- :: Inside: 100% polyester PrimaLoft® Silver Insulation (60gm²)
- :: Longer-length jacket with a full-zip front
- :: 2" diamond quilting (sleeves are not quilted)
- :: Zippered pockets

## **DECORATION RECOMMENDATIONS**

FEATURED COLOR: 940 NAVY (2" QUILT)

2" diamond quilting (sleeves are not quilted)

Zippered pockets

Longer-length jacket with a full-zip front

| LITHIUM QUILTED HOODED PARKA<br>WOMEN'S 5245                                                                                     | xs    | s     | М     | L     | XL    | XXL   | 3XL   | TOLERANCE                 |
|----------------------------------------------------------------------------------------------------------------------------------|-------|-------|-------|-------|-------|-------|-------|---------------------------|
| BODY LENGTH measure from center of back neck                                                                                     | 32    | 32½   | 33    | 33¾   | 341/2 | 35    | 35½   | 1/2 +/-                   |
| ACROSS SHOULDER (measure widest part of shoulders 1/2*) *measure only the back of the garment, then double that to get the total | 151/2 | 16    | 161/2 | 171/4 | 18    | 18¾   | 191/2 | V <sub>2</sub> +/-        |
| BODY WIDTH (measure from Chest 1" down 1/2*) *measure only the front of the garment, then double that to get the total           | 191/2 | 201/2 | 211/2 | 23    | 241/2 | 261/2 | 281/2 | V <sub>2</sub> +/-        |
| BOTTOM OPENING WIDTH EXTENDED 1/2* *measure only the front of the garment, then double that to get the total                     | 22¾   | 23¾   | 24¾   | 261/4 | 273/4 | 293/4 | 313/4 | <i>Y</i> <sub>2</sub> +/- |
| SLEEVE LENGTH FROM CENTER OF BACK                                                                                                | 32¾   | 323/8 | 34    | 345/8 | 351/4 | 357/8 | 361/2 | ½ +/-                     |