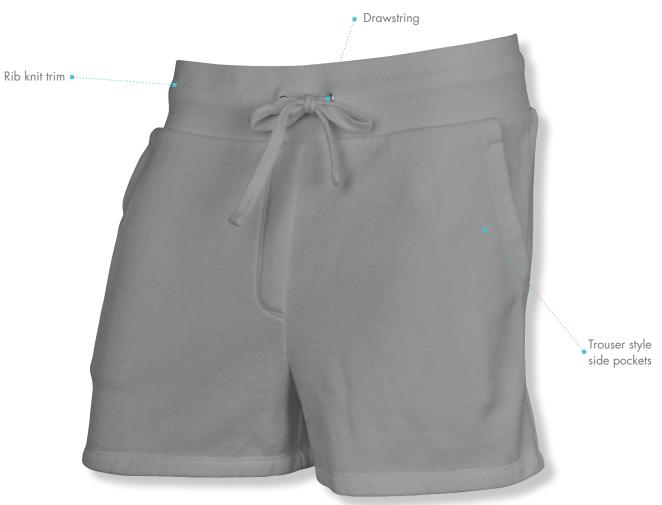

# **COMFORT & CONVENIENCE**

:: Rib knit trim design on waistband with drawstring

:: Trouser style side pockets

:: Solid colors are garment dyed and snow washed for a distressed, one-of-a-kind 'lived-in' look, Tie-Dye colors are snow washed as well

#### FABRIC

60% Cotton/40% Polyester Sweatshirt fleece (240GSM 7.08 oz/yd²)