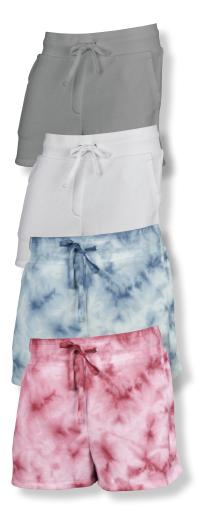

# COLORS

010 Black, 014 Light Grey, 080 White, 703 Blue Tie-Dye, 710 Red Tie-Dye

## **DECORATION RECOMMENDATIONS**

Embroidery: Recommended Method Heat Transfer: Recommended Method

Screen Printing: Recommended Method

080 WHITE

014 LIGHT GREY

703 WASHED BLUE TIE-DYE

710 WASHED RED TIE-DYE