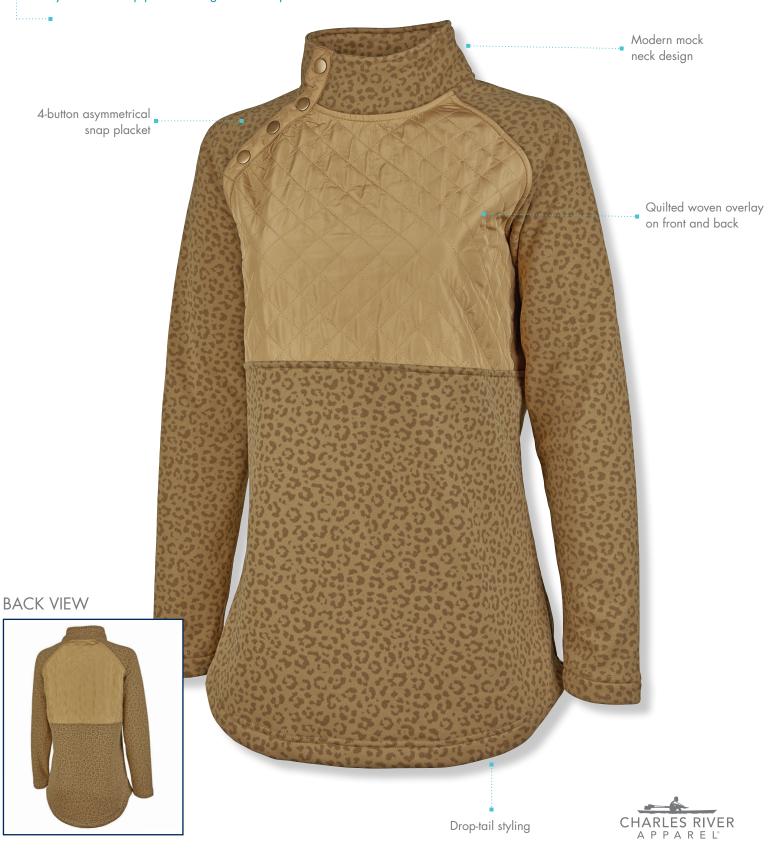

# 5260P WOMEN'S PRINTED NEWBURY ASYMMETRICAL SNAP SWEATSHIRT

SIZES XS-3XL

- :: 100% polyester sweatshirt fabric (9.14 oz/yd²)
- :: Modern mock neck pullover design featuring an asymmetrical snap placket with gunmetal snaps

## **COMFORT & CONVENIENCE**

- :: Modern mock neck pullover design featuring an asymmetrical snap placket with gunmetal snaps
- :: Quilted woven overlay on front as well as back yoke
- :: Raglan sleeves for easy range of motion
- :: Features drop-tail

#### **COLORS**

700 Black Leopard Print, 715 Gold Leopard Print