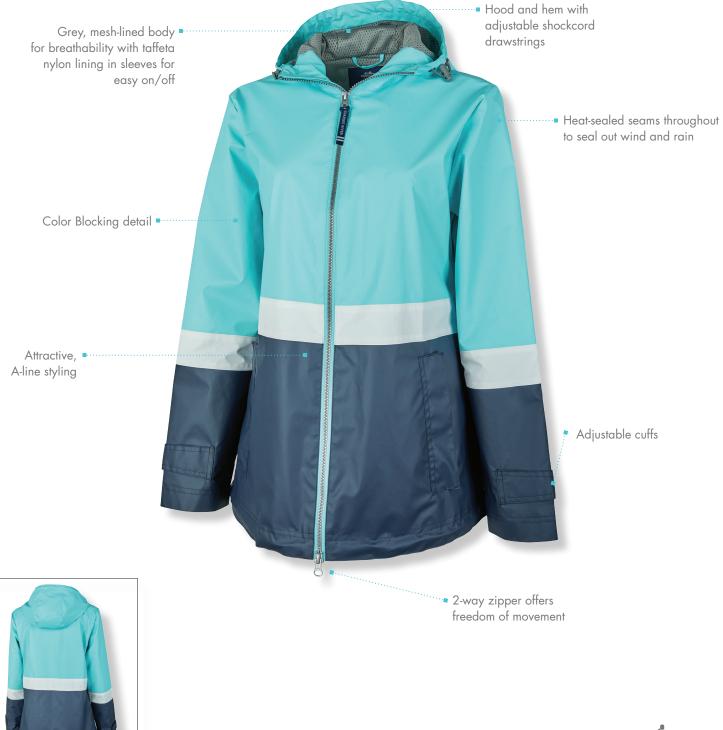

# 5295 WOMEN'S COLOR BLOCKED NEW ENGLANDER® RAIN JACKET

# SIZES XS-3XL

BACK VIEW

- :: 100% polyurethane bonded to a woven backing and taffeta nylon in sleeves (3.98 oz/yd<sup>2</sup>)
- :: Wind & waterproof with heat sealed seams for weather protection

# **COMFORT & CONVENIENCE**

- :: Wind & waterproof with heat sealed seams for weather protection
- :: Lined with mesh in body and underarm vents to allow for air-flow circulation
- :: 2-way zipper for freedom of movement and taffeta nylon sleeve lining
- :: Covered front zippered pockets to secure valuables
- :: ESA (Embroidery Stow-Away) System for easy decorating access

#### FABRIC

100% polyurethane bonded to a woven backing and taffeta nylon in sleeves (3.98 oz/yd<sup>2</sup>)