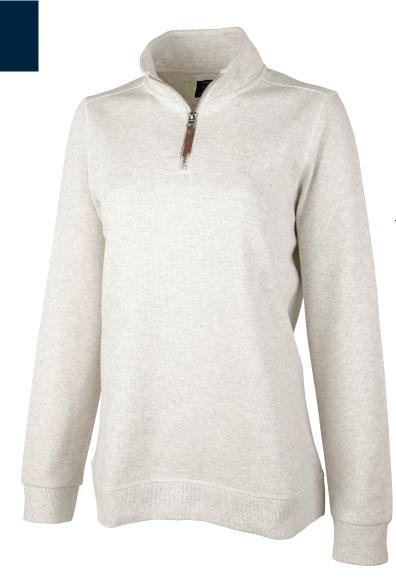

#### WOMEN'S 5411

- :: 60% cotton/40% polyester Flat Back Rib Knit (8.85 oz/yd²)
- :: Rib-knit trim design at sleeve cuff and at bottom hem
- :: Dyed-to-match top stitch
- :: No pockets
- :: Recycled hangtag trims
- :: Modern rendition of our Conway styles

#### **COLORS**

010 BLACK 110 CHARCOAL 240 NAVY 518 IVORY HEATHER HEATHER HEATHER

## **DECORATION RECOMMENDATIONS**

FEATURED COLOR: 518 IVORY HEATHER

Dyed-to-match top stitch

Modern rendition of our Conway styles

Rib-knit trim design at sleeve cuff and at bottom hem

| HUDSON QUARTER ZIP PULLOVER<br>WOMEN'S 5411                                                                                         | xs  | s     | м     | L     | XL  | XXL   | 3XL | TOLERANCE |
|-------------------------------------------------------------------------------------------------------------------------------------|-----|-------|-------|-------|-----|-------|-----|-----------|
| BODY LENGTH<br>measure from center of back neck                                                                                     | 24½ | 25    | 251/2 | 26¼   | 27  | 271/2 | 28  | 1/2 +/-   |
| ACROSS SHOULDER (measure widest part of shoulders 1/2*)<br>*measure only the back of the garment, then double that to get the total | 14¼ | 143⁄4 | 15¼   | 16    | 16¾ | 171⁄2 | 18¼ | 1/2 +/-   |
| CHEST WIDTH -1" BELOW ARMHOLE                                                                                                       | 17½ | 18    | 19    | 201⁄2 | 22  | 24    | 26  | 1/2 +/-   |
| BOTTOM OPENING WIDTH RELAXED 1/2*<br>*measure only the front of the garment, then double that to get the total                      | 18  | 19    | 20    | 211/2 | 23  | 25    | 27  | 1/2 +/-   |
| SLEEVE LENGTH FROM CENTER OF BACK - LONG SLEEVE                                                                                     | 30¾ | 313⁄8 | 32    | 32¾   | 33½ | 34    | 34½ | 1/2 +/-   |