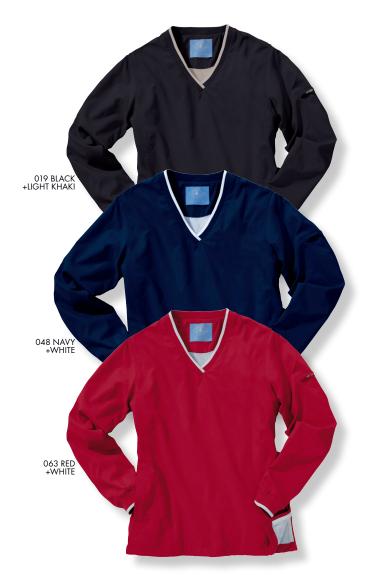

lon lining in sleeves for easy on/off
- :: Side-seam zipper for easy on/off over head
- :: Mini-pocket on sleeve for secured storage of valuables or golf tees
- :: Set-in sleeve design with vented back shoulder gussets for wide range of motion
- :: Specially treated to be wind and water-resistant, Microfiber Twill stands up well to light drizzle and windy gusts on the golf course
- :: Suitable as corporate wear, golf wear, or every day wear
- :: Coordinates with Men's Legend Windshirt, style 9944

#### **FABRIC**

82% microfiber polyester / 18% nylon lining 3.39 oz/yd2, 115gsm

### **SIZES**

Women's Sizes XS-2XL

#### **COLORS**

019 Black/Light Khaki, 048 Navy/White, 063 Red/White

#### **GARMENT CARE**

Machine was cold gentle cycle. Tumble dry low. Do not bleach. Cool iron if needed.



| LEGEND WINDSHIRT<br>WOMEN'S 5744           | XS    | S     | М     | L     | XL    | 2XL   | TOLERANCE |
|--------------------------------------------|-------|-------|-------|-------|-------|-------|-----------|
| BODY LENGTH<br>measure from CB neck        | 23½   | 24    | 241/2 | 251/4 | 26    | 26¾   | 1/2 +/-   |
| SHOULDER TO SHOULDER                       | 15¾   | 161/4 | 16¾   | 171/2 | 181/4 | 191/4 | 1/2 +/-   |
| BODY WIDTH measure from 1" down from chest | 191/2 | 20½   | 21½   | 23    | 241/2 | 261/2 | 1/2 +/-   |
| BOTTOM OPENING WIDTH RELAXED 1/2           | 21    | 22    | 23    | 241/2 | 26    | 28    | 1/2 +/-   |
| SLEEVE LENGTH FROM CB                      | 32    | 32½   | 33    | 33½   | 34    | 341/2 | 1/2 +/-   |

KEY TO COMMONLY ABBREVIATED SPEC INFORMATION (AL