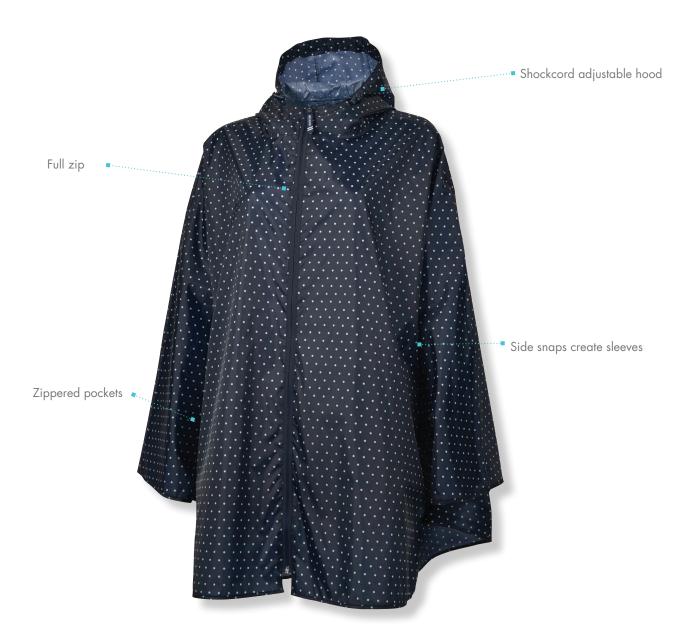

## **COMFORT & CONVENIENCE**

- :: Pack-N-Go® Poncho packs down into its own pocket, making it a cinch to travel with
- :: Made from 100% polyester with taped seams for weather protection
- :: Two zippered side pockets to keep your personal items secure and a full-zip silhouette
- \*\* Shockcord adjustable hood and side snaps create sleeve to add practicality to this style