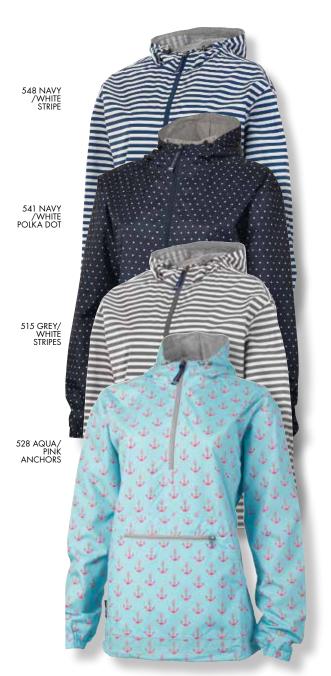

## **COLORS**

548 Navy/White Stripe, 541 Navy/White Polka Dot, 515 Grey/ White Stripe, 528 Aqua/Pink Anchors