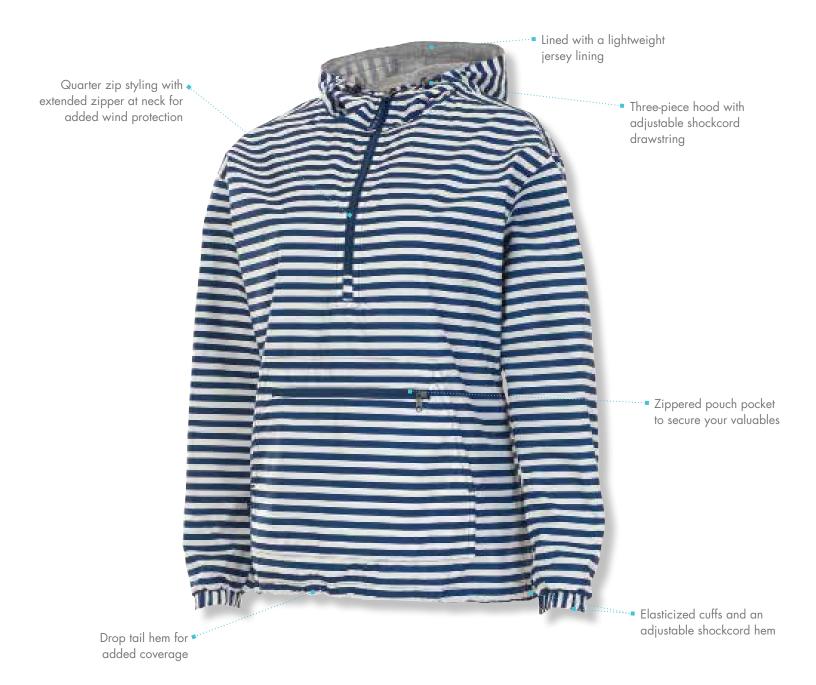

# **COMFORT & CONVENIENCE**

- :: Made of 100% Softex Polyester
- "Lined with lightweight jersey and has a nylon sleeve lining for easy on/off
- :: Wind and water-resistant
- \*\* Quarter zip styling with extended zipper at neck for added wind protection
- :: Zippered pouch pocket to secure your valuable
- :: Drop tail hem for added coverage
- :: Three-piece hood with adjustable shockcord drawstring
- :: Elasticized cuffs and an adjustable shockcord hem