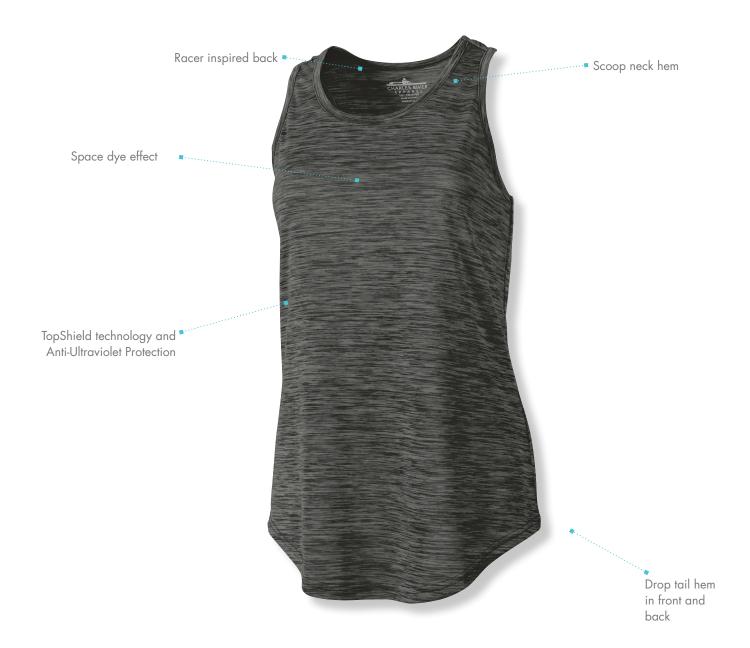

# **5827 WOMEN'S SPACE DYE FITNESS TANK**

# **COMFORT & CONVENIENCE**

- \*\* 100% Polyester Yarn Dyed Jersey Knit in a unique space dye effect (3.98 oz./yd2)
- ∴ TopShield™ Technology and Moisture Wicking, plus AntiUltraviolet Protection Factor of 20+
- :: Tailored to flatter with a scoop neck and racer inspired back
- :: Drop tail hem in front and back for added covered