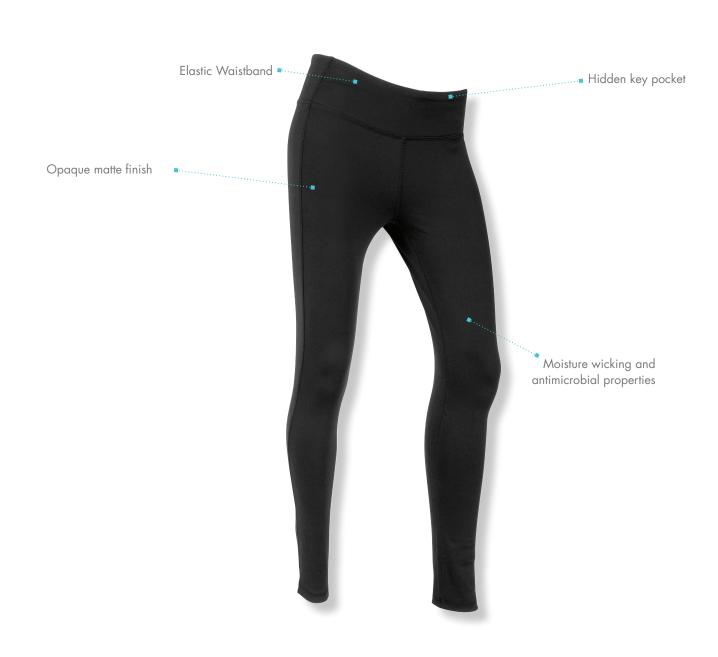

# **5829 WOMEN'S GEMINI LEGGINGS**

## **COMFORT & CONVENIENCE**

- # 85% polyester/15% spandex blend (8.55 oz./yd2
- ∷ TopShield™ Technology, moisture wicking and antimicrobial properties
- :: Tailored to flatter with strategically placed flat lock seams
- :: Elasticized waistband with hidden key pocket