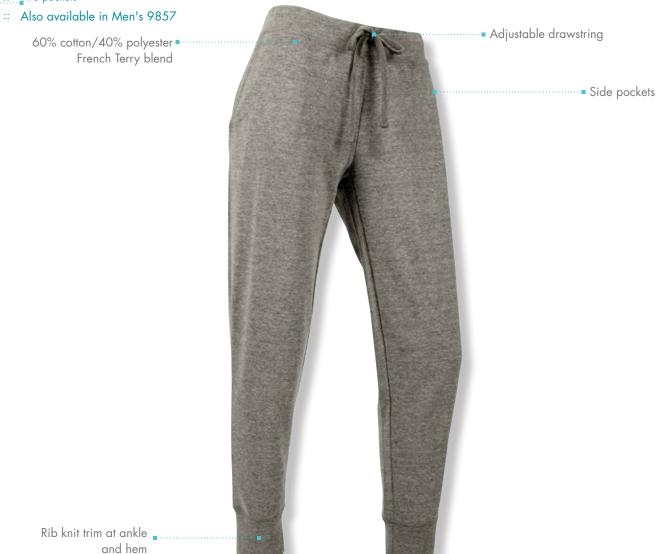

# **5857 WOMEN'S ADVENTURE JOGGERS**

# **WOMEN'S XXS-3XL**

- :: Crafted from a super-soft 60% cotton/40% polyester French Terry blend
- :: Feature rib-knit trim at the ankle hem
- :: Two pockets

# **COMFORT & CONVENIENCE**

- :: Feature rib-knit trim at the ankle hem
- :: Two pockets
- :: Easy elastic waist with an adjustable drawstring
- :: Coordinates with Men's Adventure Joggers 9857

#### **FABRIC**

Crafted from a super-soft 60% cotton/40% polyester French Terry blend