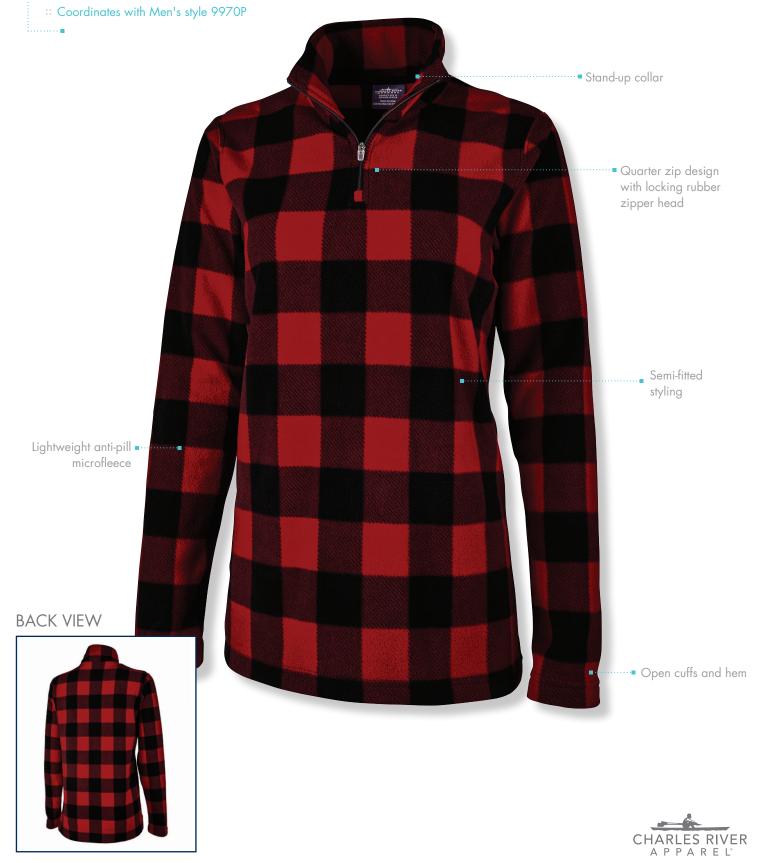

# 5870P WOMEN'S FREEPORT MICROFLEECE PRINTED PULLOVER

# **COMFORT & CONVENIENCE**

- :: Versatile, soft & lightweight
- :: Made of anti-pill fleece for long-lasting wearability
- :: Semi-fitted styling for a feminine silhouette
- \*\* A perfect pullover on its own, or as a layering piece for added warmth
- Suitable as corporate wear, spring/winter/fall wear, indoor/outdoor, everyday wear
- :: Men's companion style 9970P

## **FABRIC**

100% polyester 5.31 oz/yd2 (equiv. to 8.85 oz/lyd/180 gsm)