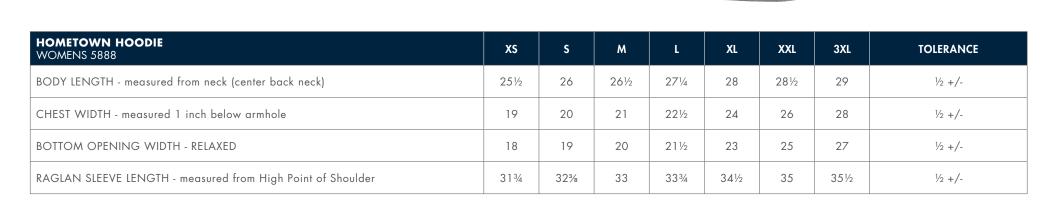

## **PRODUCT DETAILS**

**WOMEN'S 5888** 

:: 60% cotton/40% polyester sweatshirt fabric blend (7.08 oz/yd²)

:: Cross-front neckline and jersey-lined hood with drawstring

:: 2x2" rib-knit trim at cuffs and hem

:: Raglan sleeves, drop-tail hem, and ribbed side panels

:: Pockets lined with dyed-to-match jersey

:: Allover, double-needle stitching

#### **WOMEN'S SIZES**

XS-3XL

#### **COLORS**





#### **GARMENT CARE**

Machine wash cold with like colors. Gentle cycle. Only non-chlorine bleach when needed. Tumble dry low. Remove promptly. Cool iron if needed.

### **DECORATION RECOMMENDATIONS**





EMBROIDERY 🚵 HEAT TRANSFER 🔉 SCREEN PRINT





**FEATURED COLOR:** 116 HEATHER GREY

Cross-front neckline and jersey-lined hood with drawstring

Pockets lined with dyed-to-match jersey