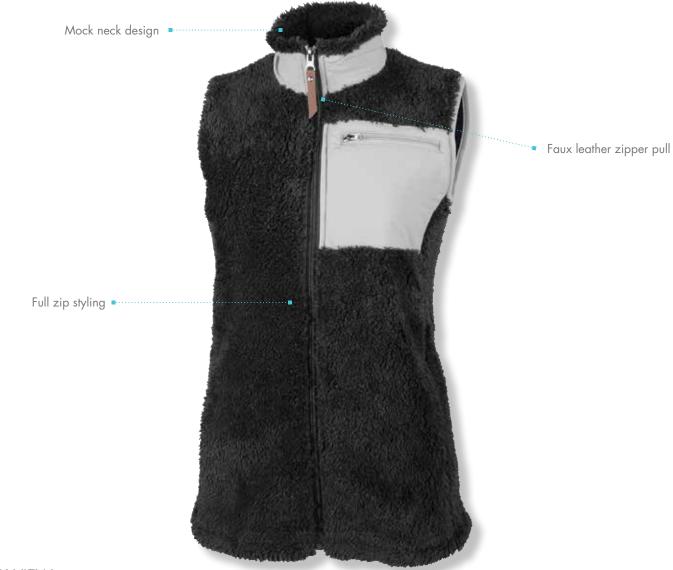

### WOMEN'S XS-3XL

- :: Full-zip styling with stand-up collar and faux leather zipper pull
- :: Great layering piece that offer year-round layering options
- :: Coordinates with Men's Newport Vest 9974

#### **COMFORT & CONVENIENCE**

- :: Full-zip styling with stand-up collar and faux leather zipper pull
- :: Great layering piece that offer year-round layering options
- :: Isolated pocket bag inside and Taslan nylon trim on outside chest pocket provides ease of decoration
- :: Pockets are lined with dyed-to-match jersey to provide less bulk