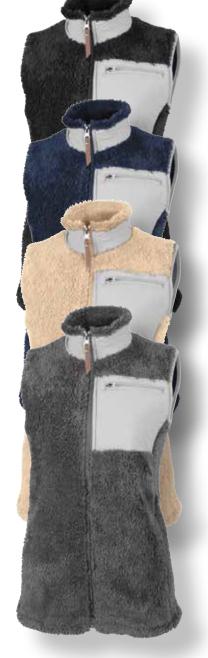

rdinates with Men's Newport Vest 9974



# BACK VIEW





#### **COMFORT & CONVENIENCE**

- :: Full-zip styling with stand-up collar and faux leather zipper pull
- :: Great layering piece that offer year-round layering options
- :: Isolated pocket bag inside and Taslan nylon trim on outside chest pocket provides ease of decoration
- :: Pockets are lined with dyed-to-match jersey to provide less bulk

#### FABRIC

100% polyester Uni-Soft fleece bonded to brushed fleece, contrast nylon Taslan trim (10.03 oz/yd2)

# SIZES

Women's Sizes XS-3XL

## COLORS

040 Navy, 301 Charcoal, 010 Black, 134 Sand

#### **GARMENT CARE**

Machine Wash Cold Gentle Cycle with like colors, Line Dry, Do not Bleach, Do Not Iron, Do Not Dry Clean 096 NAVY/ GREY

006 BLACK/ GREY

517 CHARCOAL/ GREY

435 SAND/ GREY



| NEWPORT VEST<br>WOMEN'S 5974                | XS | S     | м  | L   | XL  | 2XL | 3XL   | TOLERANCE                       |
|---------------------------------------------|----|-------|----|-----|-----|-----|-------|---------------------------------|
| BODY LENGTH<br>measure from neck (CB neck)  | 27 | 271⁄2 | 28 | 28¾ | 29½ | 30  | 305%8 | 1⁄2 +/-                         |
| SHOULDER TO SHOULDER                        | 15 | 15½   | 16 | 16¾ | 17½ | 18¼ | 19    | <sup>3</sup> / <sub>8</sub> +/- |
| CHEST WIDTH<br>measure 1 inch below armhole | 18 | 19    | 20 | 21½ | 23  | 25  | 27    | 1/2 +/-                         |
| BOTTOM OPENING WIDTH RELAXED 1/2            | 18 | 19    | 20 | 21½ | 23  | 25  | 27    | 1⁄2 +/-                         |

KEY TO COMMONLY ABBREVIATED SPEC INFORMAT