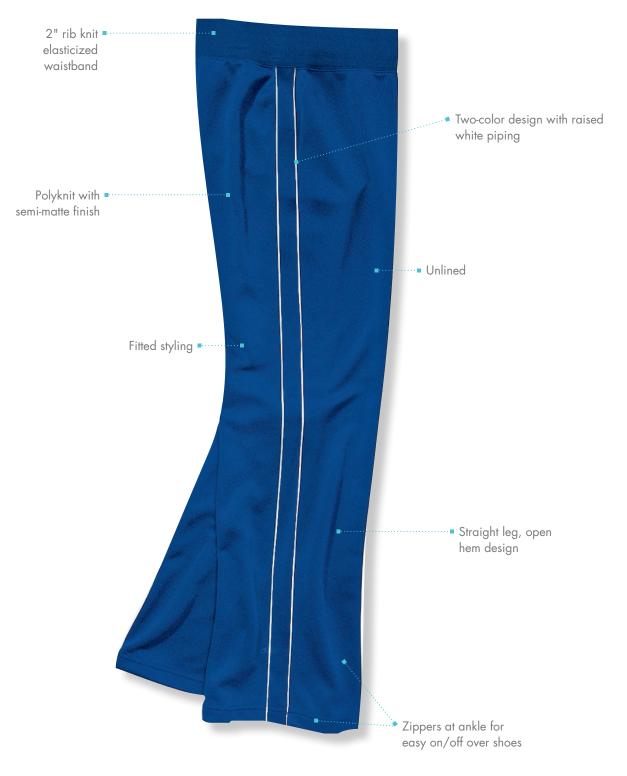

## WOMEN'S SIZES XS-2XL

- :: Polyknit with semi-matte finish
- :: Coordinates with Men's Olympian Pant, style 9984

#### **COMFORT & CONVENIENCE**

- :: Our best-selling warm-up!
- :: Modern styling for Women & Teens
- :: Suitable for school & team wear, fitness center/gym, and weekend wear
- \*\* Pair with Women's Olympian Jacket, style 5984
- :: Coordinates with Men's style 9985 and Girls' style 4985

### FABRIC

100% polyester jersey knit