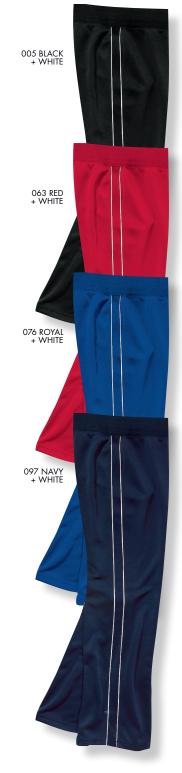

# 5985 WOMEN'S OLYMPIAN PANT

## WOMEN'S SIZES XS-2XL

- :: Polyknit with semi-matte finish
- :: Coordinates with Men's Olympian Pant, style 9984





#### **COMFORT & CONVENIENCE**

- :: Our best-selling warm-up!
- :: Modern styling for Women & Teens
- :: Suitable for school & team wear, fitness center/gym, and weekend wear
- \*\* Pair with Women's Olympian Jacket, style 5984
- :: Coordinates with Men's style 9985 and Girls' style 4985

### FABRIC

100% polyester jersey knit

#### SIZES

Women's Sizes XS-2XL

### COLORS

005 Black/White, 063 Red/White, 076 Royal/White, 097 Navy/White

## GARMENT CARE

Machine wash separately cold water inside out. Gentle cycle with like colors only. Do not bleach. Do not use fabric softeners. Line dry. Do not iron.



| OLYMPIAN PANT<br>WOMEN'S 5985 | XS   | S      | Μ    | L      | XL     | 2XL    | TOLERANCE |
|-------------------------------|------|--------|------|--------|--------|--------|-----------|
| WAIST RELAXED - 1/2           | 13 ½ | 14 1⁄2 | 15 ½ | 17     | 18 1⁄2 | 20     | 1⁄2 +/-   |
| WAIST - AT SEAM               | 14 ½ | 15 ½   | 16 ½ | 18     | 19 1⁄2 | 21     | 1⁄2 +/-   |
| INSEAM                        | 30 ½ | 30 1/2 | 30 ½ | 30 1/2 | 30 1/2 | 30 1/2 | 1/2 +/-   |

KEY TO COMMONLY ABBREVIATED SPEC INFORMATION (ALL MEASUREMENTS ARE IN INCHES) CB = CENTER BACK

CHEST 1 INCH DOWN = MEASURE THE FRONT OF THE GARMENT 1 INCH DOWN FROM THE ARMHOLE 1/2 = MEASURE ONLY THE FRONT OF THE GARMENT, THEN DOUBLE THAT MEASUREMENT TO GET THE TOTAL CIRCUMFERENCE RELAXED = DO NOT STRETCH THE GARME