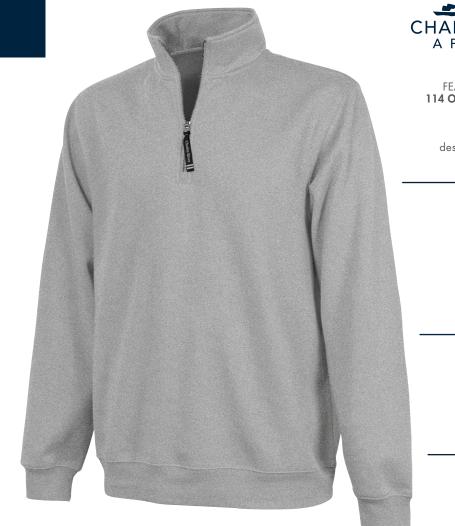

## **DECORATION RECOMMENDATIONS**

🎦 EMBROIDERY 🚵 HEAT TRANSFER 🛛 😹 SCREEN PRINT

114 OXFORD HEATHER

Quarter zip design with antique nickel-finished metal zipper

> Double needle seams for reinforcement

> > Convenient side pockets