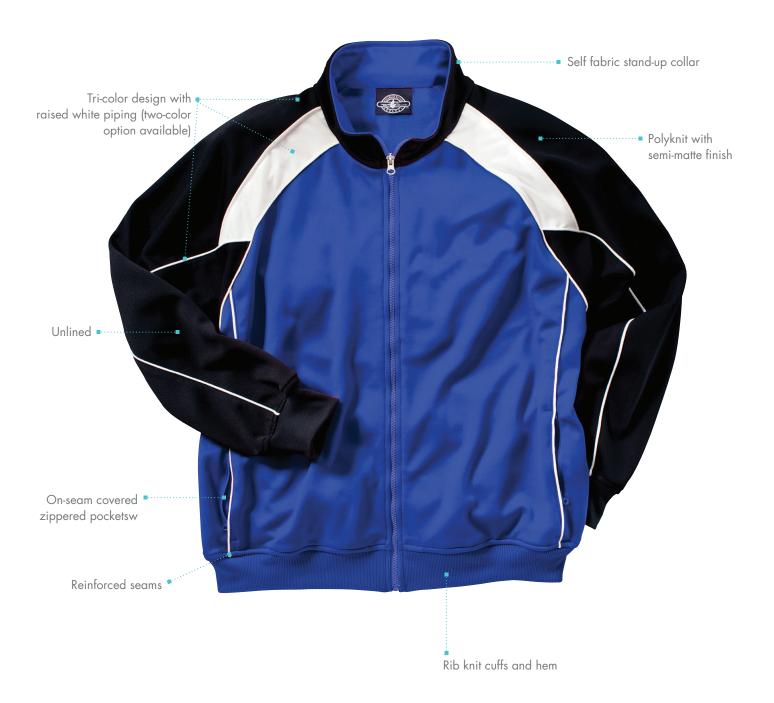

# 8984 BOYS' OLYMPIAN JACKET

# **BOYS' SIZES S-XL**

- :: Polyknit with semi-matte finishe
- :: Our best-selling warm-up for all types of team sports
- :: Coordinates with Girls' style 4984

.....

# **COMFORT & CONVENIENCE**

- :: Our best-selling warmup!
- :: Side pockets zipper upward to close, protecting contents from inadvertently falling out
- :: Suitable for school & team wear, camps, fitness center/gym
- :: Pair with Boys' Olympian Pant, style 8985
- :: Coordinates with Girls' style 4984, and Men's style 9984

## **FABRIC**

100% polyester jersey knit