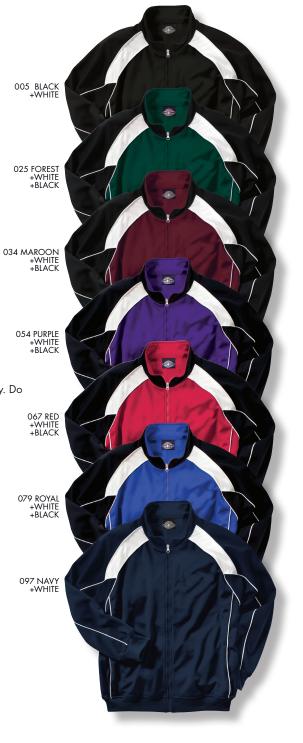

#### **COLORS**

025 Forest/White/Black, 079 Royal/White/Black, 054 Purple/White/Black, 097 Navy/White/Navy, 067 Red/White/Black, 034 Maroon/White/Black, 005 Black/White/Black