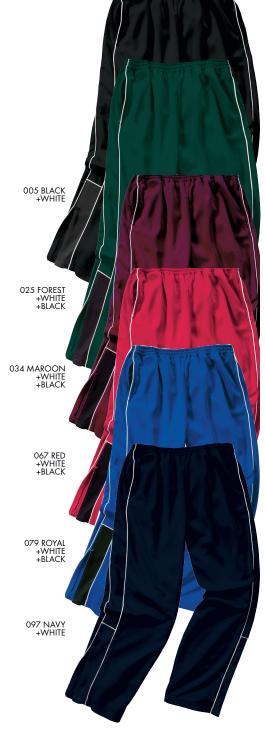

#### **COLORS**

067 Red/White/Black, 079 Royal/White/Black, 034 Maroon/White/Black, 025 Forest/White/Black, 005 Black/White, 097 Navy/White