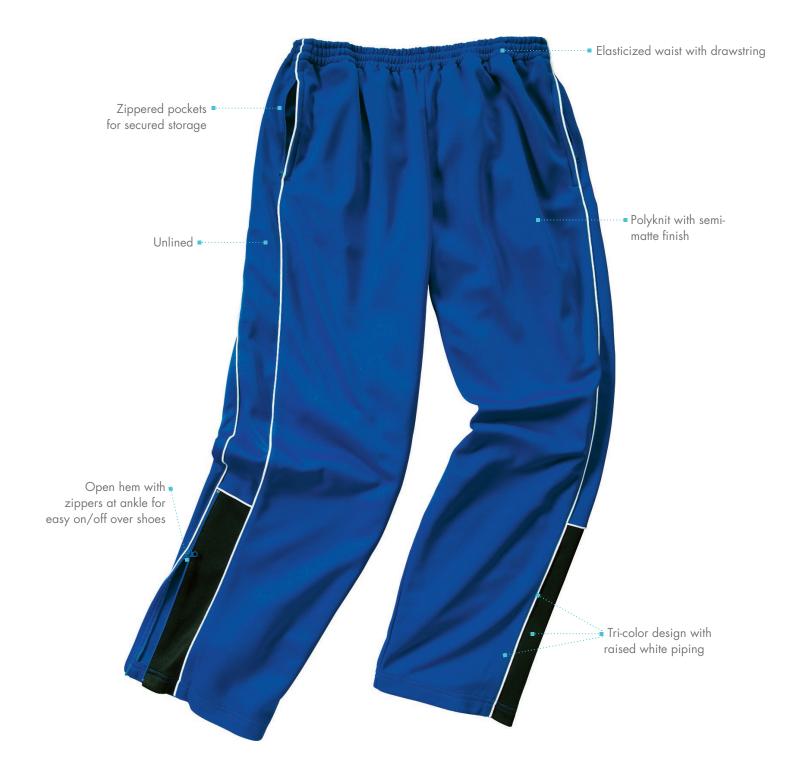

## **BOYS' SIZES S-XL**

- :: Polyknit with semi-matte finish
- :: Coordinates with Girls' Olympian Pant, style 4985

### **COMFORT & CONVENIENCE**

- :: Our best-selling warm-up!
- :: Open hem with zippers at ankle for easy on/off over shoes
- :: Side pockets zipper upward to close, protecting contents from inadvertently falling out
- :: Suitable for school & team wear, camps, or fitness center/gym
- :: Pair with Boys' Olympian Jacket, style 8984
- :: Coordinates with Girls style 4985, Women's style 5985, and Men's style 9985

#### **FABRIC**

100% polyester jersey knit