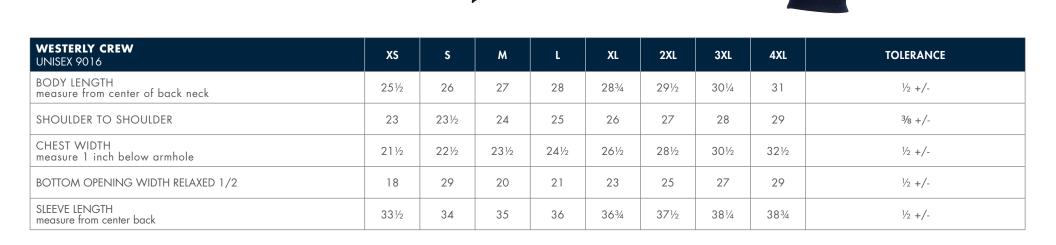

# **WESTERLY CREW**



# **PRODUCT DETAILS**

**UNISEX 9016** 

:: 60% cotton/40% polyester fleece (7.08 oz/yd²)

:: Modern crew neck with relaxed drop-shoulder

:: 2x2" rib-knit trim on neck, cuffs, and hem

## **UNISEX SIZES**

XS-4XL\*

(\*4XL ONLY AVAILABLE IN: Blush/White/Light Grey & Light Grey/White/Navy)

#### **COLORS**



### **GARMENT CARE**

Machine wash cold. Gentle cycle with like colors. Only non-chlorine bleach when needed. Tumble dry low. Remove promptly. Cool iron if needed.

# **DECORATION RECOMMENDATIONS**



**EMBROIDERY** HEAT TRANSFER



FEATURED COLOR: **577 LIGHT BLUE/** WHITE/NAVY

Modern crew neck with relaxed drop-shoulder