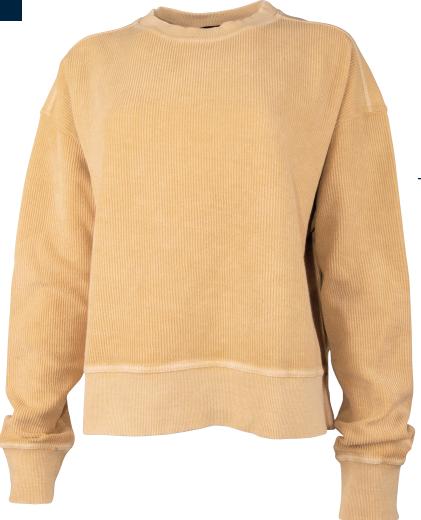

#### **DECORATION RECOMMENDATIONS**

EMBROIDERY SCREEN PRINT

FEATURED COLOR: **491 HONEY** 

Garment-dyed and snow-washed for a unique, "lived-in" look

Side slits for relaxed hem opening

| CAMDEN CREW CROP SWEATSHIRT UNISEX 9031      | xxs | xs    | S     | м   | L     | XL  | XXL   | 3XL   | TOLERANCE          |
|----------------------------------------------|-----|-------|-------|-----|-------|-----|-------|-------|--------------------|
| BODY LENGTH measure from center of back neck | 19  | 191/2 | 20    | 21  | 22    | 22¾ | 231/2 | 241⁄4 | V <sub>2</sub> +/- |
| SHOULDER TO SHOULDER                         | 21½ | 22    | 22½   | 23  | 24    | 25  | 26    | 27    | 3/8 +/-            |
| CHEST WIDTH measure 1 inch below armhole     | 20½ | 21½   | 221/2 | 23½ | 241/2 | 26½ | 281/2 | 30½   | ½ +/-              |
| BOTTOM OPENING WIDTH RELAXED 1/2             | 20½ | 21½   | 22½   | 23½ | 241/2 | 26½ | 28½   | 30½   | ½ +/-              |
| SLEEVE LENGTH measure from center back       | 33  | 331/2 | 34    | 35  | 36    | 36¾ | 371/2 | 381/4 | ½ +/-              |