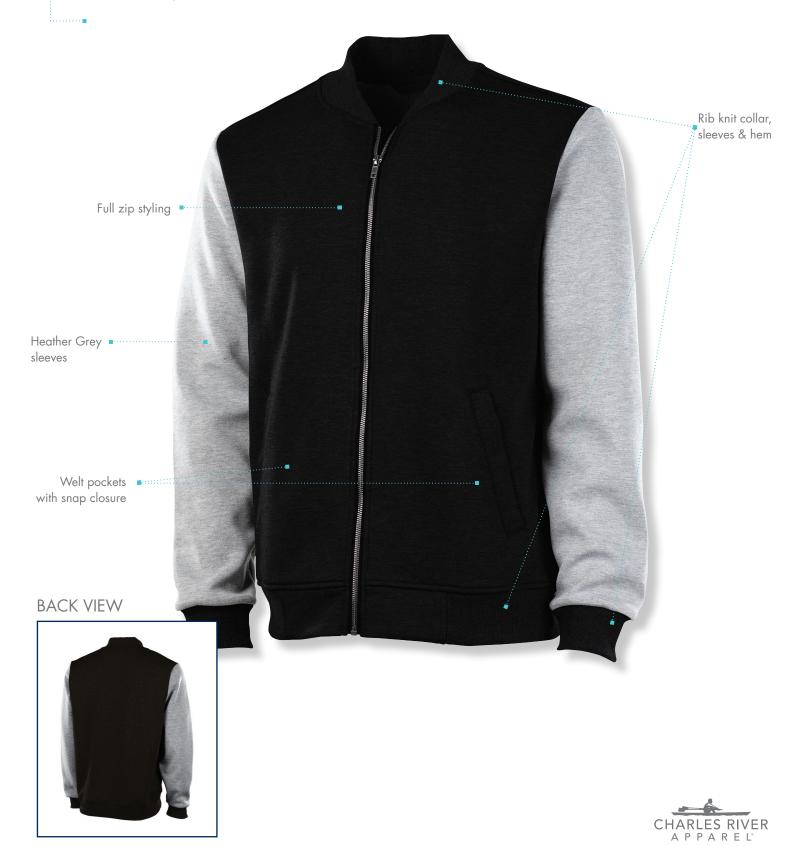

## **COMFORT & CONVENIENCE**

- :: Full zip styling with rib knit trim design collar, sleeve cuffs and bottom band
- :: Solid body with Heather Grey sleeves (except for Charcoal Heather/Heather Grey)
- :: Features welt pockets to keep your valuables safe

### **FABRIC**

Solid color: 78% polyester/15% rayon/7% spandex Heathered color: 72% polyester/22% rayon/6% spandex sleeves (11.36 oz/yd2)

SIZES

Sizes XXS-4XL

#### **GARMENT CARE**

For better results turn inside out. Machine wash cold with like colors. Gentle Cycle. Do not bleach. Tumble dry low. Do not iron. Do not use fabric softeners.