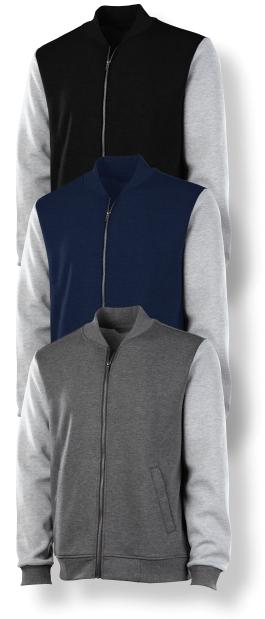

## **COLORS**

006 Black/Grey, 096 Navy/Grey, 309 Charcoal/Grey

006 BLACK/GREY

096 NAVY/GREY

309 CHARCOAL/GREY

| CAPTAIN'S JACKET<br>ADULT 9076 | xxs  | xs   | s    | М    | L      | XL     | 2XL  | 3XL  | 4XL  | TOLERANCE |
|--------------------------------|------|------|------|------|--------|--------|------|------|------|-----------|
| BODY LENGTH                    | 24 ½ | 25   | 25 ½ | 26 ½ | 27 1/2 | 28 1/4 | 29   | 29 ¾ | 30 ½ | 1/2 +/-   |
| ACROSS SHOULDER                | 16 ½ | 17   | 17 ½ | 18   | 19     | 20     | 21   | 22   | 23   | 1/4 +/-   |
| CHEST WIDTH                    | 19 ½ | 20 ½ | 21 ½ | 22 ½ | 23 ½   | 25 ½   | 27 ½ | 29 ½ | 31 ½ | 1/2 +/-   |
| BOTTOM OPENING WIDTH           | 16   | 17   | 18   | 19   | 20     | 22     | 24   | 26   | 28   | 1/2 +/-   |
| SLEEVE LENGTH                  | 33 ½ | 34   | 34 ½ | 35 ½ | 36 ½   | 37 1/4 | 37 ¾ | 38 ¼ | 38 ¾ | 1/2 +/-   |