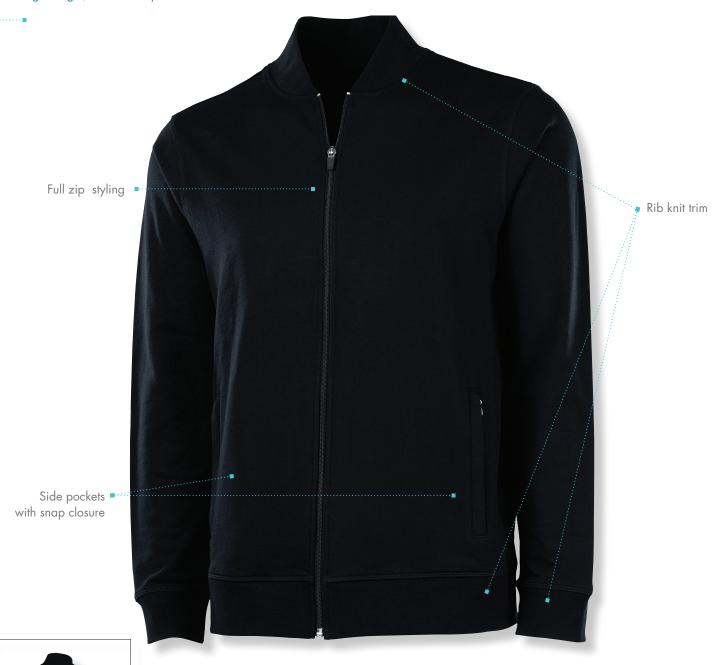

## **COMFORT & CONVENIENCE**

- :: Full zip styling
- :: Dyed-to-match rib knit trim on collar, sleeve cuffs and bottom band
- :: Lightweight & transitional piece that is a great addition to any wardrobe

#### **FABRIC**

60% cotton/40% polyester French Terry knit blend (5.90 oz/yd²)

#### **COLORS**

010 Black, 220 Pewter Heather, 040 Navy