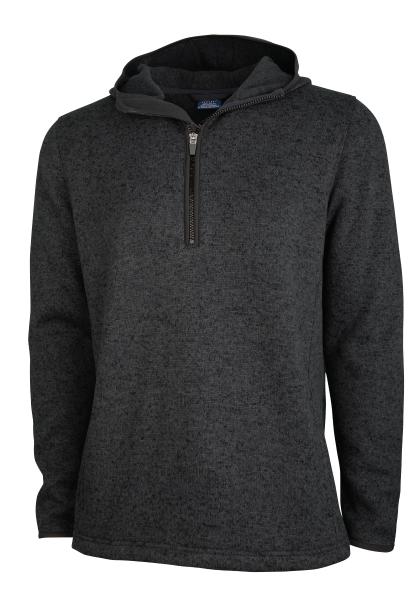

# HEATHERED FLEECE QUARTER ZIP HOODIE

#### PRODUCT DETAILS HEATHERED FLEECE COLLECTION

MEN'S 9188

- :: 100% polyester sweater fleece (8.26 oz/yd<sup>2</sup>)
- :: Brushed on the inside for added softness
- :: Yarn-dyed for a unique, heathered appearance
- :: Open hem and pouch pocket

#### FEATURED COLOR: 110 CHARCOAL HEATHER

Yarn-dyed for a unique, heathered appearance

Open hem and pouch pocket

| HEATHERED FLEECE QUARTER ZIP HOODIE<br>MEN'S 9188 | S   | м   | L     | XL    | 2XL   | 3XL   | TOLERANCE |
|---------------------------------------------------|-----|-----|-------|-------|-------|-------|-----------|
| BODY LENGTH<br>measure from center of back neck   | 26¾ | 27¾ | 28¾   | 29½   | 30¼   | 31    | 1/2 +/-   |
| CHEST WIDTH 1 " BELOW ARMHOLE                     | 21  | 22  | 23    | 25    | 27    | 29    | 1/2 +/-   |
| BOTTOM OPENING WIDTH RELAXED 1/2                  | 20  | 21  | 22    | 24    | 26    | 28    | 1/2 +/-   |
| ACROSS SHOULDER MEASURE FROM BACK                 | 17  | 17½ | 181⁄2 | 191⁄2 | 201⁄2 | 211/2 | 1/2 +/-   |
| SLEEVE LENGTH FROM CENTER BACK – LONG             | 34¼ | 35¼ | 361⁄4 | 37    | 37¾   | 38½   | 1/2 +/-   |