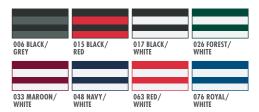

# **CLASSIC RUGBY SHIRT**

#### **PRODUCT DETAILS**

**UNISEX 9278** 

:: 100% cotton jersey knit (8.85 oz/yd²)

:: Classic design with a 4" yarn-dyed rugby stripe

:: Fabric treated for a soft and broken-in feel

:: Heavy-duty white twill placket with concealed rubber buttons

### **UNISEX SIZES**

XXS-3XL

### **COLORS**



### **GARMENT CARE**

Machine wash cold with like colors on gentle cycle. Do not bleach. Do not use fabric softeners. Tumble dry low. Do not iron. Do not dry clean.

## **DECORATION RECOMMENDATIONS**





EMBROIDERY A HEAT TRANSFER SCREEN PRINT





FEATURED COLOR: 033 MAROON/WHITE

Heavy-duty white twill placket with concealed rubber buttons

> Classic design with a 4" yarn-dyed rugby stripe



| CLASSIC RUGBY SHIRT<br>UNISEX 9278           | xxs   | xs    | S     | М     | L     | XL    | XXL   | 3XL   | TOLERANCE |
|----------------------------------------------|-------|-------|-------|-------|-------|-------|-------|-------|-----------|
| BODY LENGTH measure from center of back neck | 251/4 | 26    | 27¾   | 28¾   | 29¾   | 30½   | 311/4 | 32    | 1/2 +/-   |
| SHOULDER TO SHOULDER