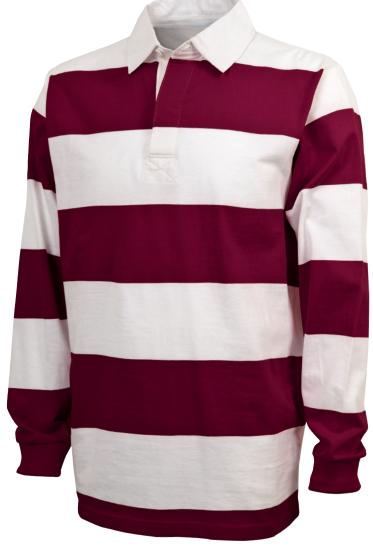

# **CLASSIC RUGBY SHIRT**

#### **PRODUCT DETAILS**

**UNISEX 9278** 

:: 100% cotton jersey knit (8.85 oz/yd²)

:: Classic design with a 4" yarn-dyed rugby stripe

:: Fabric treated for a soft and broken-in feel

:: Heavy-duty white twill placket with concealed rubber buttons

## **DECORATION RECOMMENDATIONS**

EMBROIDERY A HEAT TRANSFER SCREEN PRINT

FEATURED COLOR: 033 MAROON/WHITE

Heavy-duty white twill placket with concealed rubber buttons

> Classic design with a 4" yarn-dyed rugby stripe