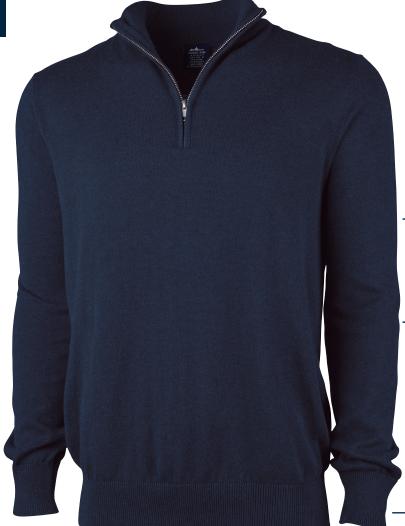

#### MEN'S 9369

:: 60% cotton/40% polyester ultra-soft fine gauge sweater knit (7.52 oz/yd²)

:: Lightweight quarter-zip pullover with a mock-neck collar

:: Tubular knit finish on cuffs and bottom hem

:: Durable metal zipper pull

# **DECORATION RECOMMENDATIONS**

FEATURED COLOR: 240 NAVY HEATHER

Durable metal zipper pull

Lightweight quarterzip pullover with a mock-neck collar

> Tubular knit finish on cuffs and bottom hem

| MYSTIC QUARTER ZIP PULLOVER MEN'S 9369 | S     | М     | ι     | XL    | 2XL   | 3XL   | TOLERANCE |
|----------------------------------------|-------|-------|-------|-------|-------|-------|-----------|
| BODY LENGTH                            | 26    | 27    | 28    | 28¾   | 291/2 | 301/4 | 1/2 +/-   |
| CHEST WIDTH                            | 211/2 | 221/2 | 231/2 | 251/2 | 27½   | 291/2 | 1/2 +/-   |
| BOTTOM OPENING WIDTH                   | 16    | 17    | 18    | 20    | 22    | 24    | 1/2 +/-   |
| SLEEVE LENGTH                          | 341/4 | 351/4 | 361/4 | 37    | 37¾   | 38½   | 1/2 +/-   |