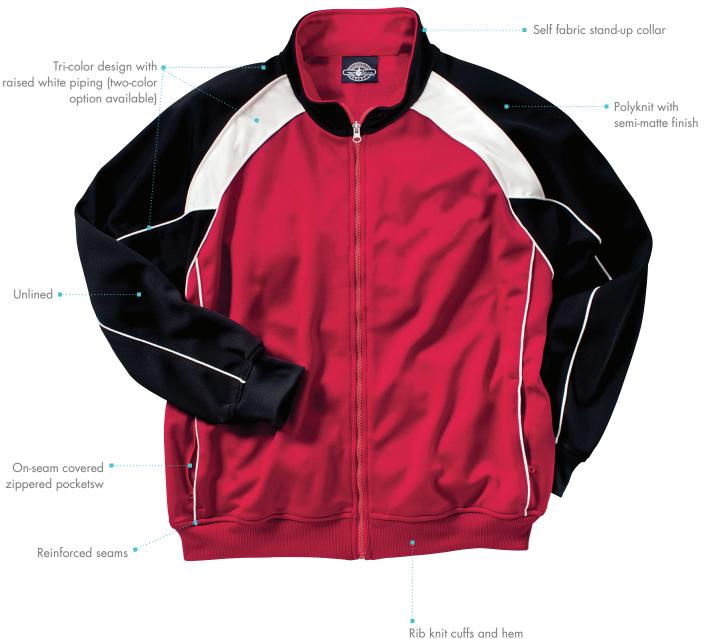

# 9984 MEN'S OLYMPIAN JACKET

# **MEN'S SIZES S-3XL**

- :: Polyknit with semi-matte finishe
- :: Our best-selling warm-up for all types of team sports
- :: Coordinates with Women's style 5984

# **COMFORT & CONVENIENCE**

- :: Our best-selling warmup!
- :: Side pockets zipper upward to close, protecting contents from inadvertently falling out
- :: Suitable for school & team wear, fitness center/gym or weekend wear
- :: Pair with Men's Olympian Pant, style 9985
- :: Coordinates with Women's style 5984 and Boys' style 8984

## **FABRIC**

100% polyester jersey knit