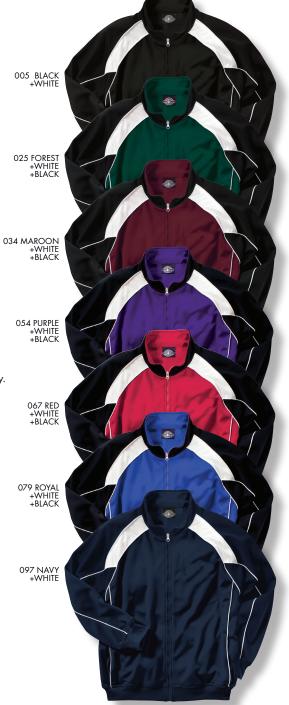

### **COLORS**

025 Forest/White/Black, 079 Royal/White/Black, 054 Purple/White/Black, 097 Navy/White/Navy, 067 Red/White/Black, 034 Maroon/White/Black, 005 Black/White/Black